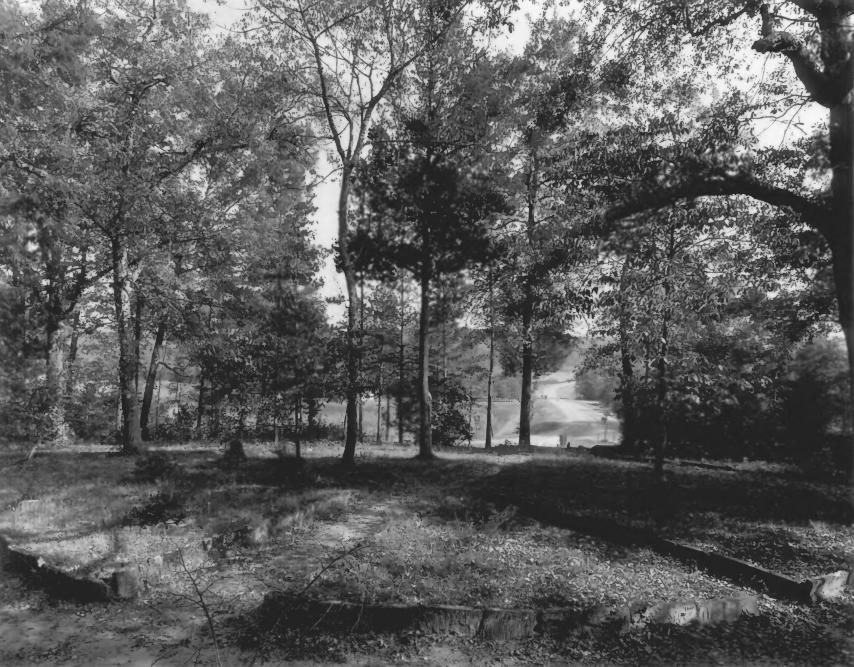

Photographer: James R. Lockhart Negative Filed: Georgia Department of Natural Resources Date: November, 1981 Description (15 of 16): View from front porch toward river and gardens; photographer facing northeast.