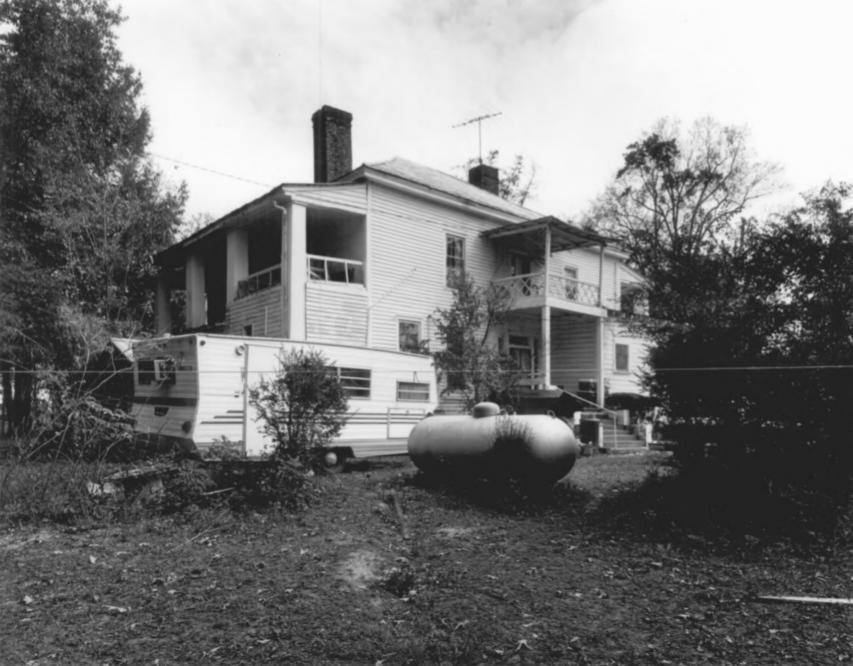

Photographer: James R. Lockhart Negative Filed: Georgia Department of Natural Resources Date: November, 1981 Description (3 of 16): South side and rear; photographer facing north.

Photographer: James R. Lockhart Negative Filed: Georgia Department of Natural Resources Date: November, 1981 Description (4 of 16): Rear View; photographer facing east.