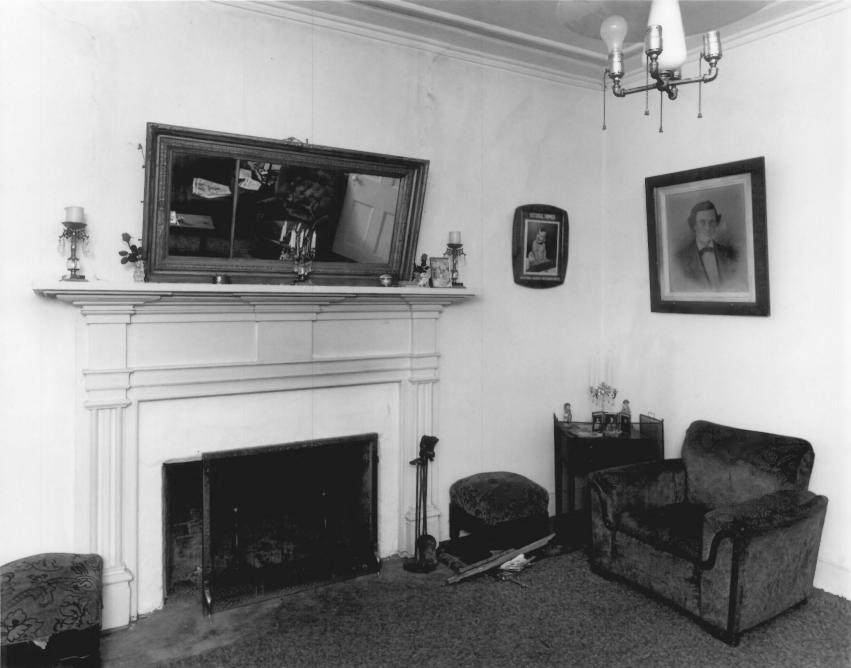

Photographer: James R. Lockhart Negative Filed: Georgia Department of Natural Resources Date: November, 1981 Description (5 of 16): First floor east front; photogrpaher facing west.

Photographer: James R. Lockhart Negative Filed: Georgia Department of Natural Resources Date: November, 1981 Description (6 of 16): First Floor north front; photographer facing west.