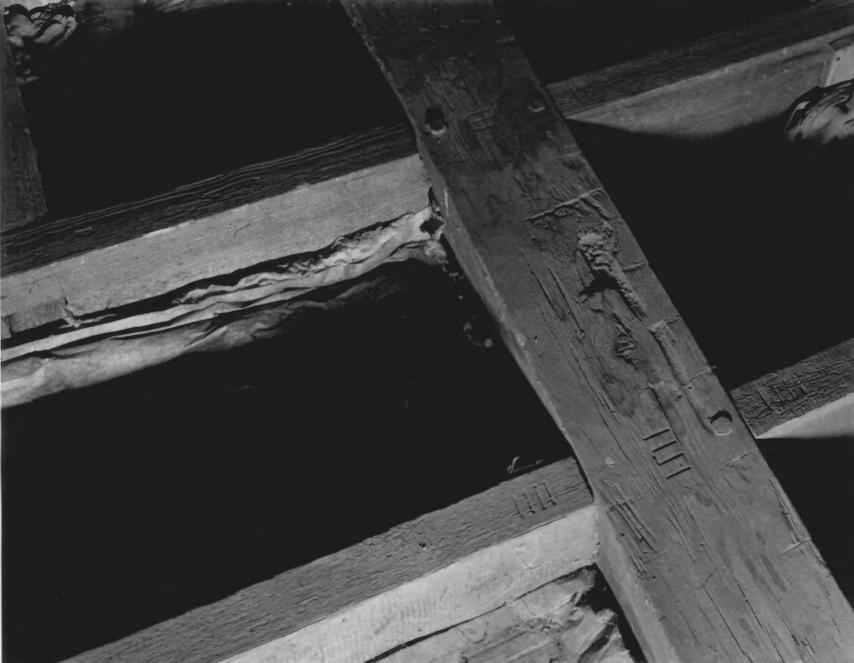

Photographer: James R. Lockhart Negative Filed: Georgia Department of Natural Resources Date: November, 1981 Description (9 of 16): Second floor east front; photographer facing west.

Photographer: James R. Lockhart Negative Filed: Georgia Department of Natural Resources Date: November, 1981 Detail of joist Description (10 of 16): construction in attic, showing Roman Numerals.