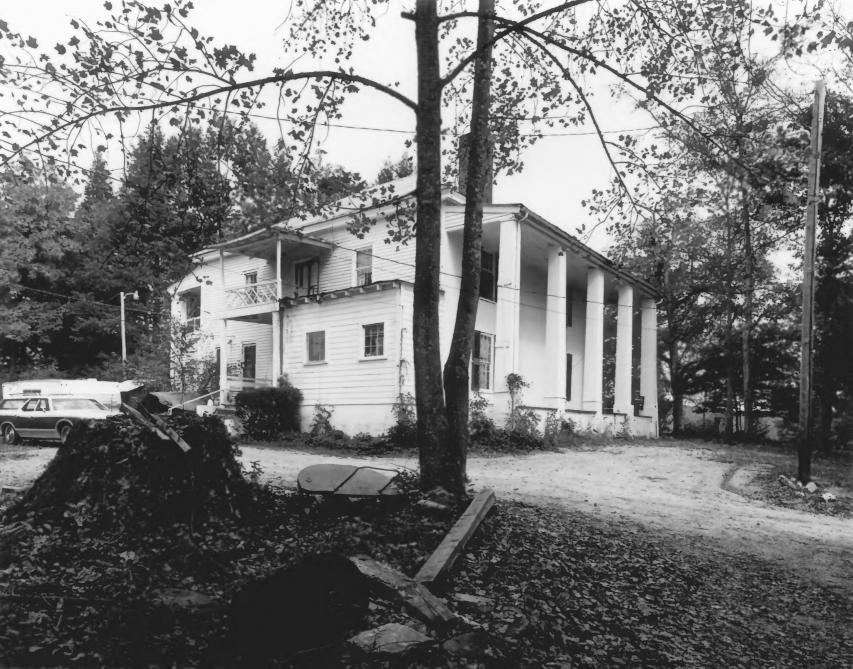

Photographer: James R. Lockhart Negative Filed: Georgia Department of Natural Resources Date: November, 1981 Description (3 of 16): South side and rear; photographer facing north.

Photographer: James R. Lockhart Negative Filed: Georgia Department of Natural Resources Date: November, 1981 Description (4 of 16): Rear View; photographer facing east.