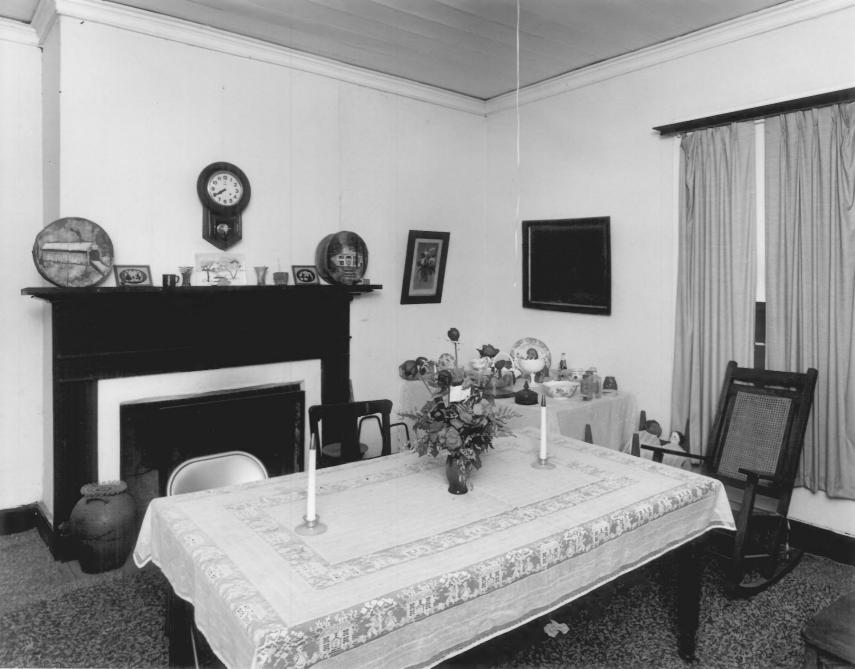

Photographer: James R. Lockhart Negative Filed: Georgia Department of Natural Resources Date: November, 1981 Description (5 of 16): First floor east front; photogrpaher facing west.

Photographer: James R. Lockhart Negative Filed: Georgia Department of Natural Resources Date: November, 1981 Description (6 of 16): First Floor north front; photographer facing west.