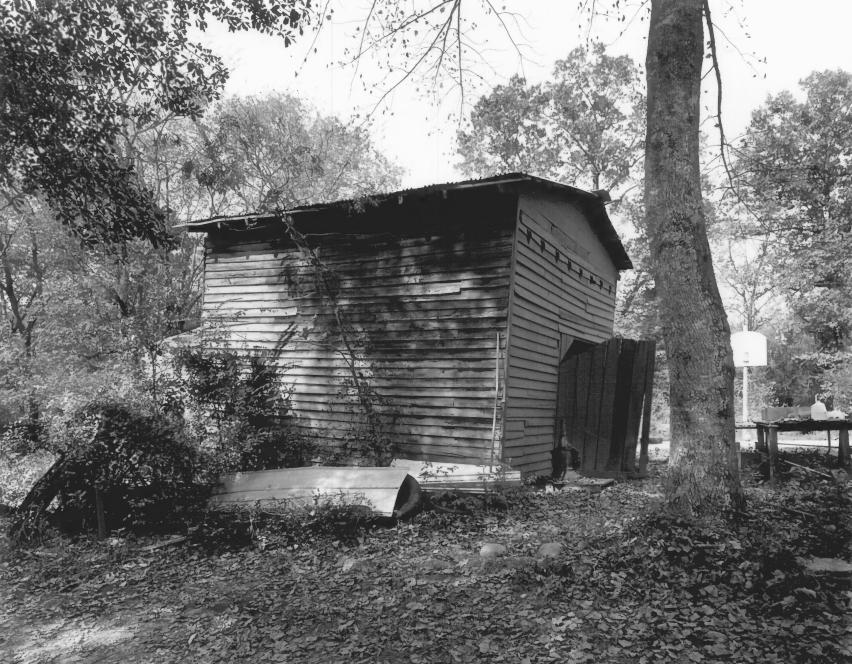

Photographer: James R. Lockhart Negative Filed: Georgia Department of Natural Resources Date: November, 1981 Description (11 of 16): Smokehouse; photographer facing west.

Photographer: James R. Lockhart Negative Filed: Georgia Department of Natural Resources Date: November, 1981 Description (12 of 16): Outbuilding; photogrpaher facing northwest.