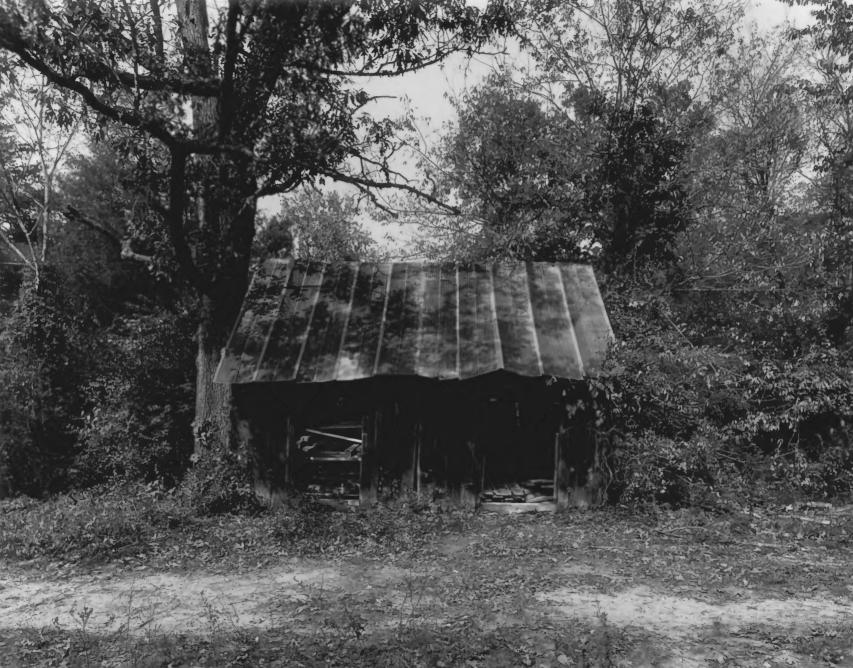

Photographer: James R. Lockhart Negative Filed: Georgia Department of Natural Resources Date: November, 1981 Description (13 of 16): Ruins of log outbuilding; photographer facing northwest.

Photographer: James R. Lockhart Negative Filed: Georgia Department of Natural Resources Date: November, 1981 Description (14 of 16): Original Log house; photographer facing northwest.