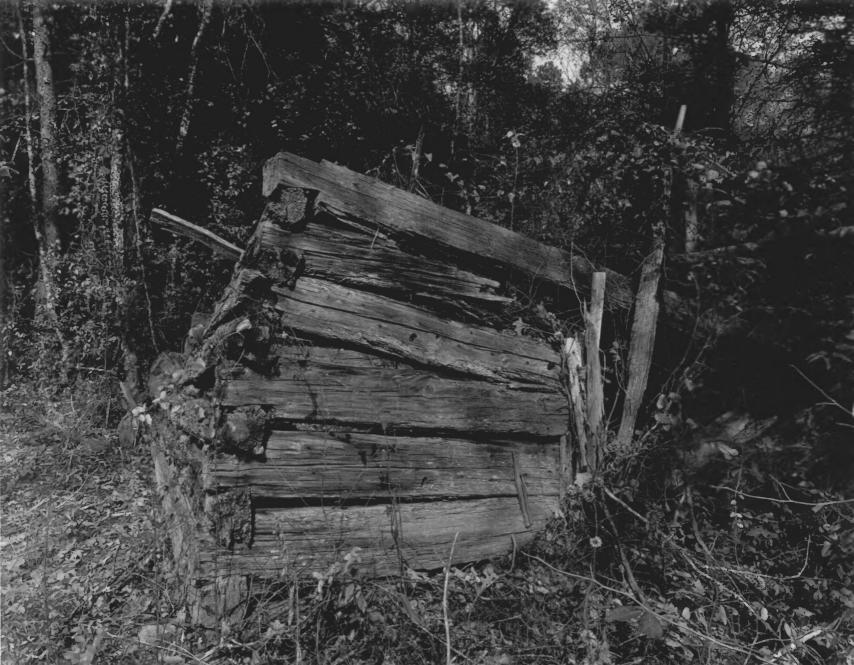

Photographer: James R. Lockhart Negative Filed: Georgia Department of Natural Resources Date: November, 1981 Description (13 of 16): Ruins of log outbuilding; photographer facing northwest.

Photographer: James R. Lockhart Negative Filed: Georgia Department of Natural Resources Date: November, 1981 Description (14 of 16): Original Log house; photographer facing northwest.