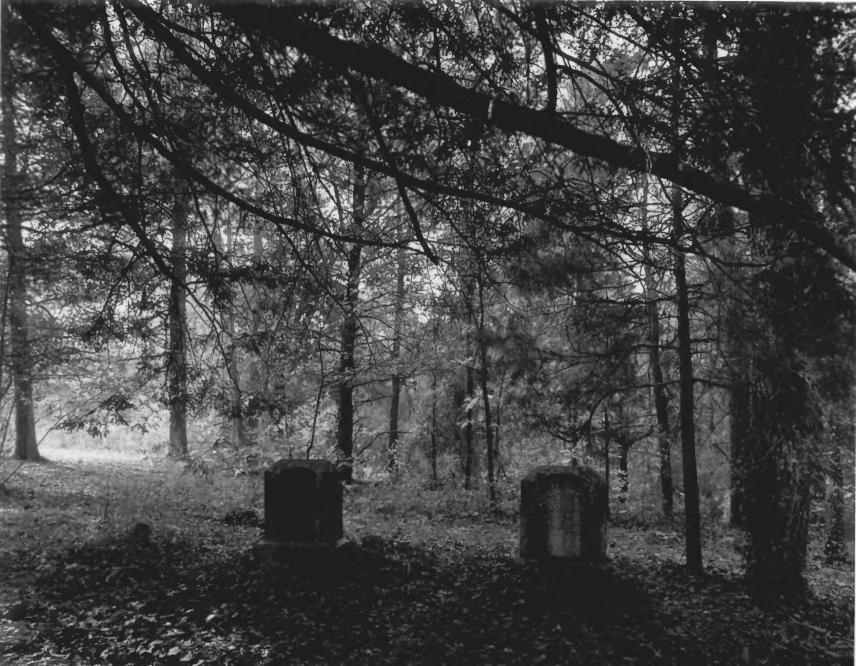

Photographer: James R. Lockhart Negative Filed: Georgia Department of Natural Resources Date: November, 1981 Description (16 of 16): Cemetery; photographer facing southwest.