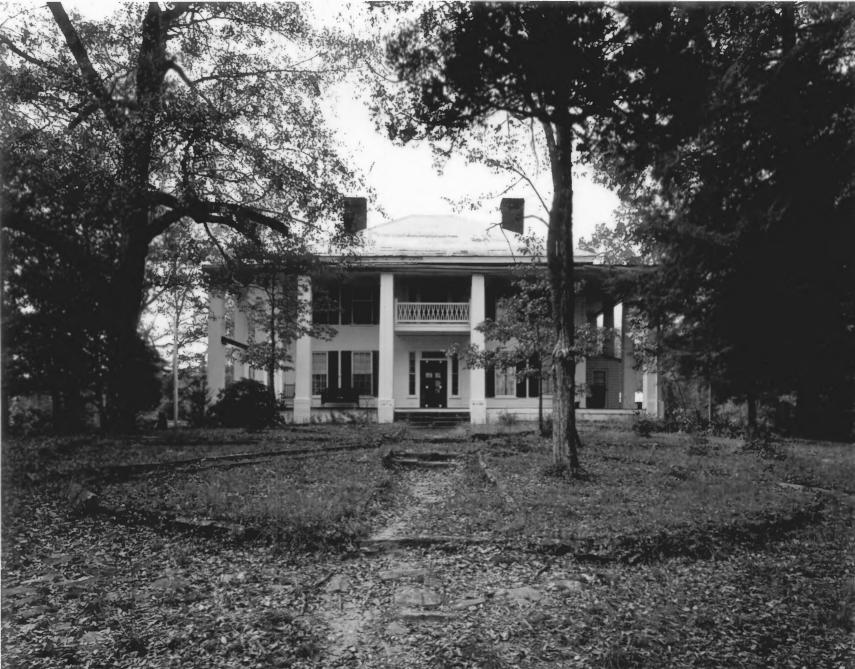

Photographer: James R. Lockhart Negative Filed: Georgia Department of Natural Resources Date: November, 1981 Description (1 of 16): Front view and gardens photographer facing southwest.

Photographer: James R. Lockhart Negative Filed: Georgia Department of Natural Resources Date: November, 1981 Description (2of 16): Porch close-up; photographer facing southeast.