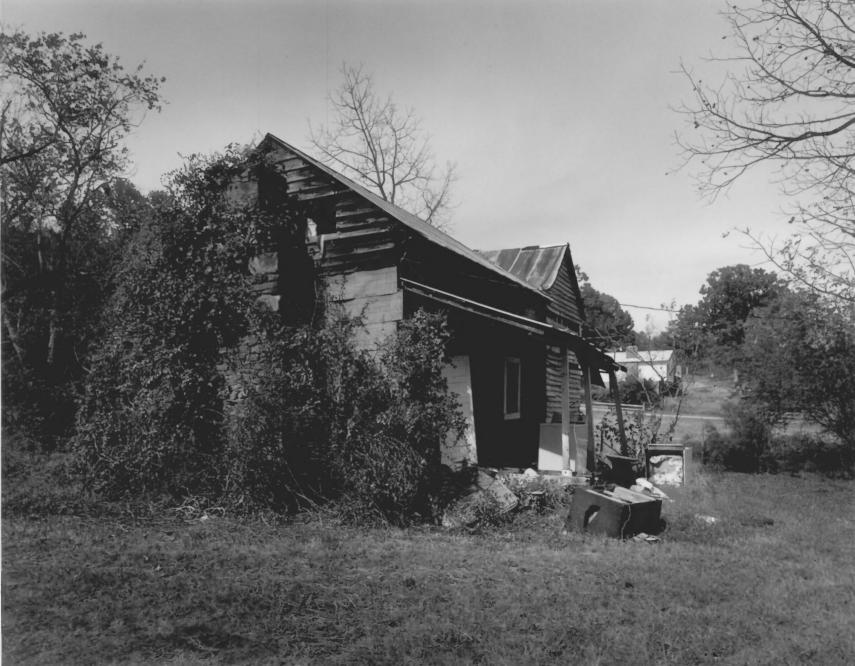

Photographer: James R. Lockhart Negative Filed: Georgia Department of Natural Resources Date: November, 1981 Description (13 of 16): Ruins of log outbuilding; photographer facing northwest.

Photographer: James R. Lockhart Negative Filed: Georgia Department of Natural Resources Date: November, 1981 Description (14 of 16): Original Log house; photographer facing northwest.