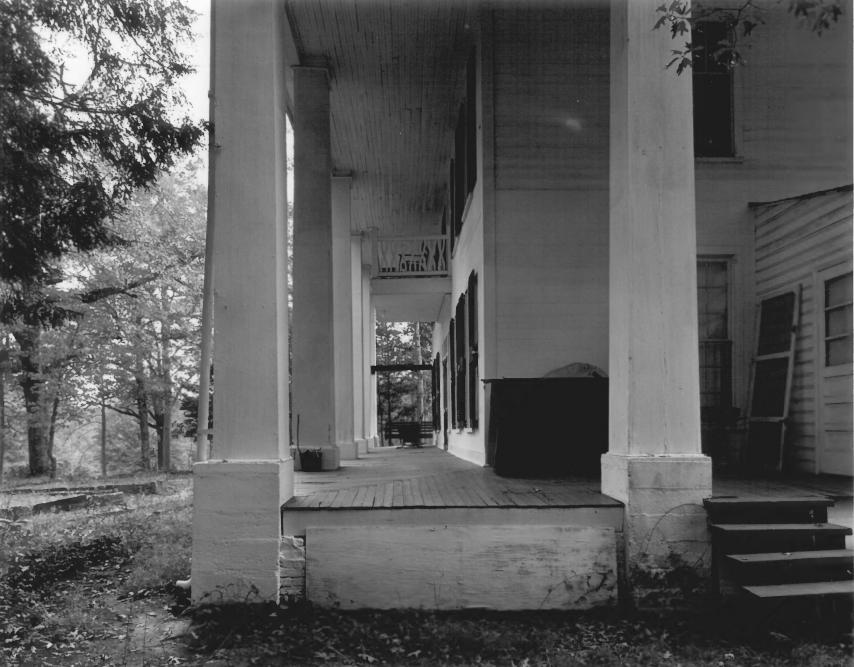

Photographer: James R. Lockhart Negative Filed: Georgia Department of Natural Resources Date: November, 1981 Description (1 of 16): Front view and gardens photographer facing southwest.

Photographer: James R. Lockhart Negative Filed: Georgia Department of Natural Resources Date: November, 1981 Description (2of 16): Porch close-up; photographer facing southeast.