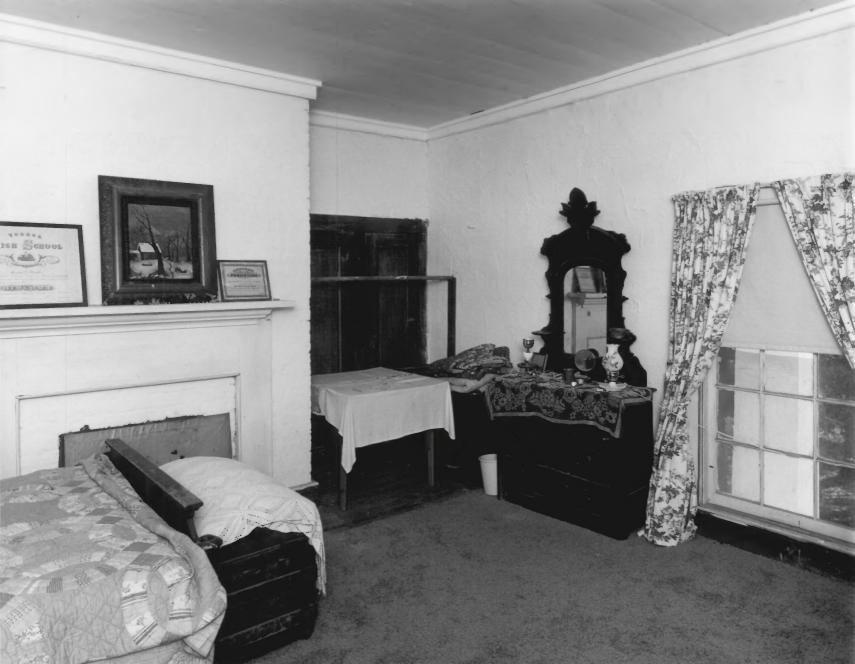

Photographer: James R. Lockhart Negative Filed: Georgia Department of Natural Resources. Date: November, 1981 Description (7 of 16): Central hall, first floor; photographer facing west

Photographer: James R. Lockhart Negative Filed: Georgia Department of Natural Resources Date: November, 1981 Description (8 of 16): Second Floor north front; photographer facing west.