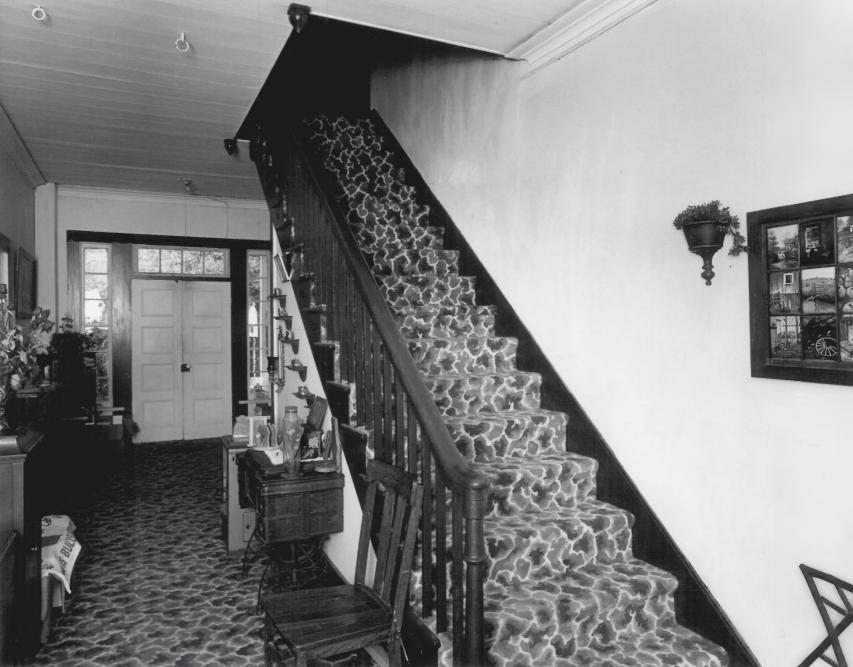

Photographer: James R. Lockhart Negative Filed: Georgia Department of Natural Resources. Date: November, 1981 Description (7 of 16): Central hall, first floor; photographer facing west

Photographer: James R. Lockhart Negative Filed: Georgia Department of Natural Resources Date: November, 1981 Description (8 of 16): Second Floor north front; photographer facing west.