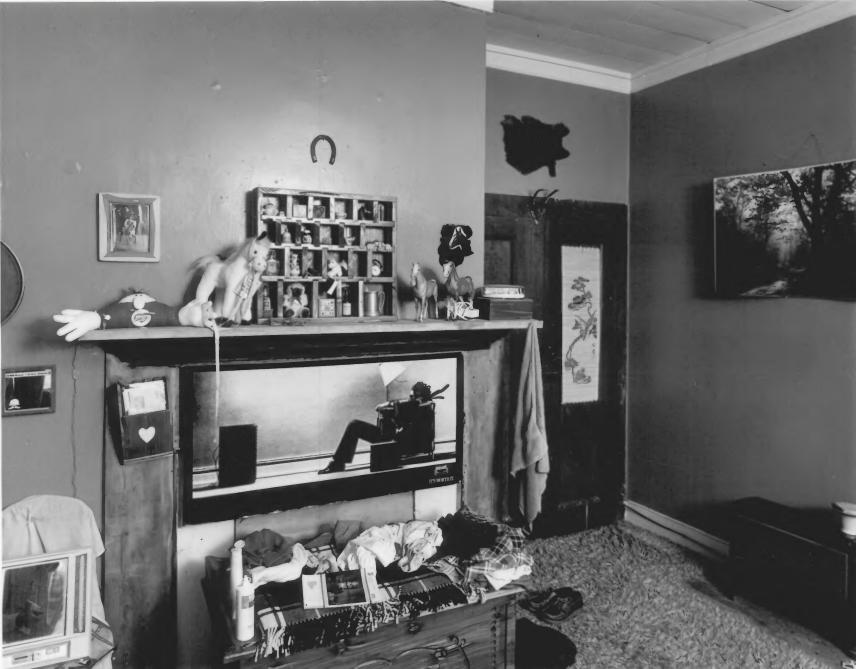

Photographer: James R. Lockhart Negative Filed: Georgia Department of Natural Resources. Date: November, 1981 Description (7 of 16): Central hall, first floor; photographer facing west

Photographer: James R. Lockhart Negative Filed: Georgia Department of Natural Resources Date: November, 1981 Description (8 of 16): Second Floor north front; photographer facing west.