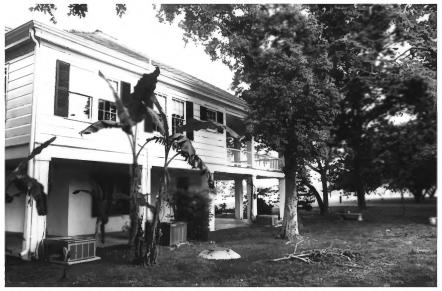

Longview Lutcher, St. James Parish, LA Joal H. Mitchell May 1983 2226 Canal Street, N.O. LA Photo # 3 Direction: West

Longview Lutcher, St. James Parish, LA Jonathan Fricker May 1092 -Negative at LA State Historic Preservation Office Photo #4 SOUTH Direction

Longview Lutcher, St. James Parish, LA Jonathan Fricker May 1983 Negative at LA State Historic Preservation Office Photo # 5 Direction: SOUTHEAST

Lonaview Lutcher, St. James Parish Joel H. Mitchell Mav 1983 2226 Canal Street, New Orleans, LA Photo # 6 Interior View