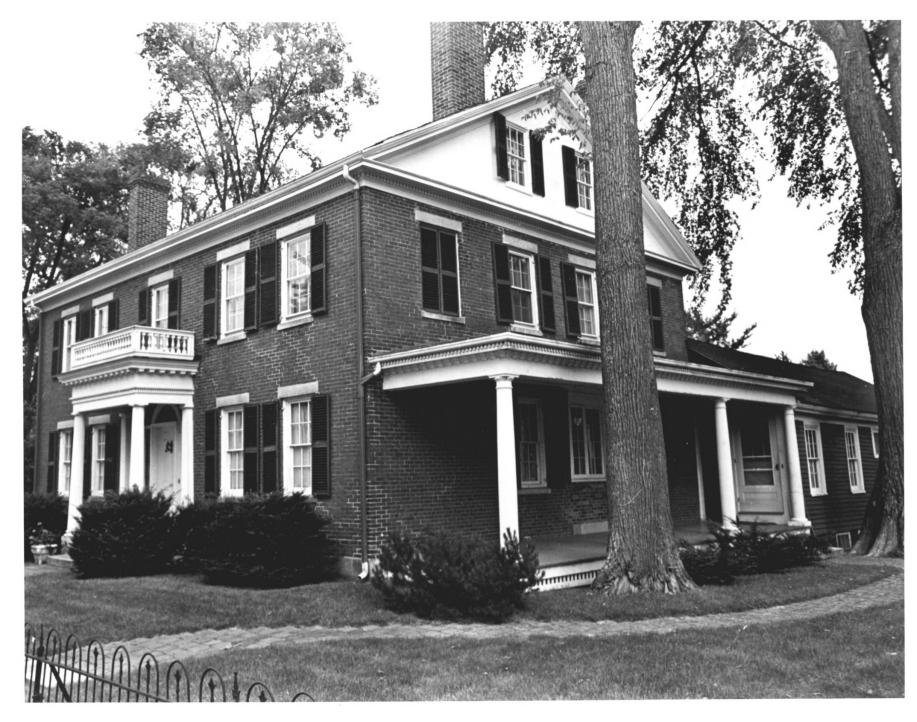

| DATE            | NEGATIVE FILED AT                             |
|                                                                    |                 | Maine Historic Preservation                   |
| Richard D. Kelly                                                   | July 19, 1973   | Commission                                    |
| 4. IDENTIFICATION                                                  |                 |                                               |
| Describe view, direction, etc.<br>Photo #2: View towards the East. |                 | AUG 1 6 1973<br>NATIONAL<br>S                 |
|                                                                    |                 | STIEL S                                       |