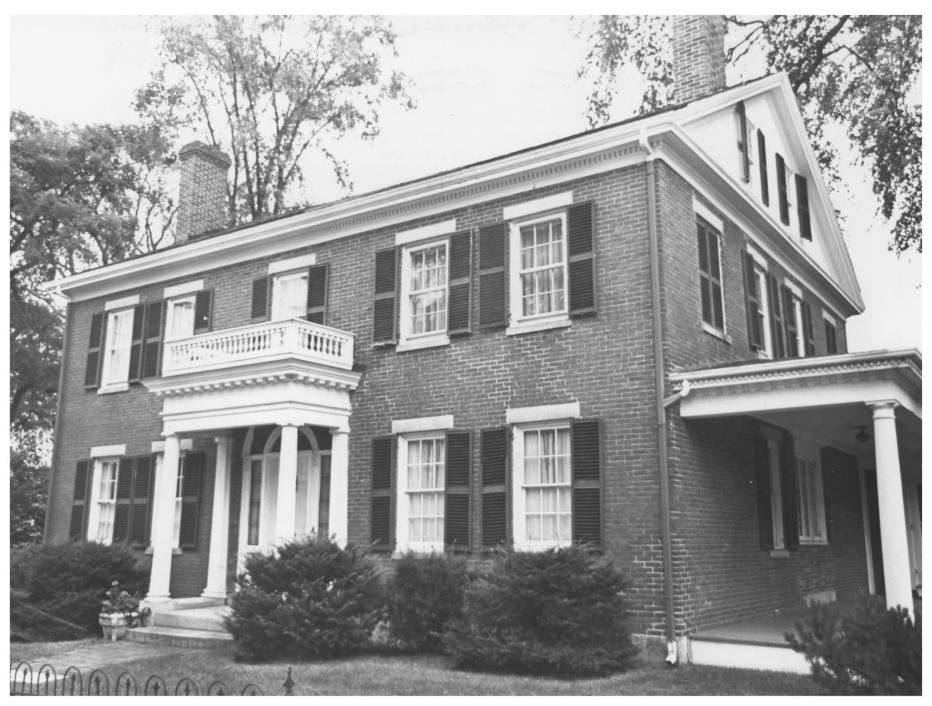

## PROPERTY PHOTOGRAPH FORM

(Type all entries - attach to or enclose with photograph)

| 1. NAME                                                            |                 |                                               |
|--------------------------------------------------------------------|-----------------|-----------------------------------------------|
| COMMON                                                             | AND/OR HISTORIC | NUMERIC CODE (Accience by NPS)<br>SEP 20 1973 |
| Nathaniel Treat House                                              |                 | 23/019                                        |
| 2. LOCATION                                                        |                 |                                               |
| STATE                                                              | COUNTY          | TOWN                                          |
| Maine                                                              | Penobscot       | Orono                                         |
| STREET AND NUMBER                                                  |                 |                                               |
|                                                                    |                 |                                               |
| 114 Main Street                                                    |                 |                                               |
| 3. PHOTO REFERENCE                                                 | -               |                                               |
| PHOTO CREDIT                                                       | DATE            | NEGATIVE FILED AT                             |
|                                                                    |                 | Maine Historic Preservation                   |
| Richard D. Kelly                                                   | July 19, 1973   | Commission                                    |
| 4. IDENTIFICATION                                                  |                 |                                               |
| Describe view, direction, etc.<br>Photo #2: View towards the East. |                 | AUG 1 6 1973<br>NATIONAL<br>S                 |
|                                                                    |                 | STIEL S                                       |