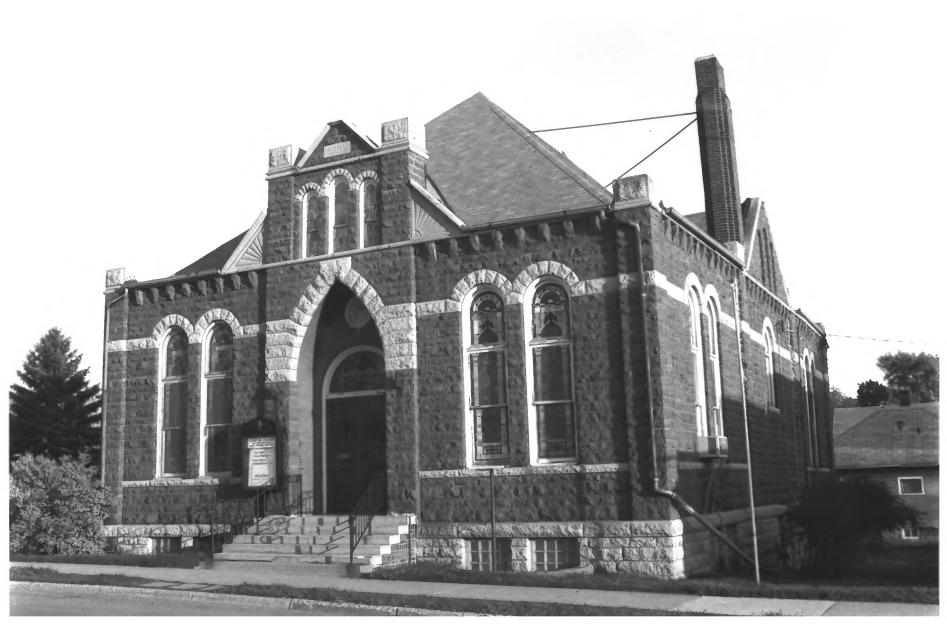

First Church of Christ Scientist
Fairmont, Minnesota
Martin County
Susan Granger
March 1986
Minnesota Historical Society,
690 Cedar St., St. Paul, MN
Looking southeast
08426/13

From the Collection of the MINNESOTA HISTORICAL SOCIETY