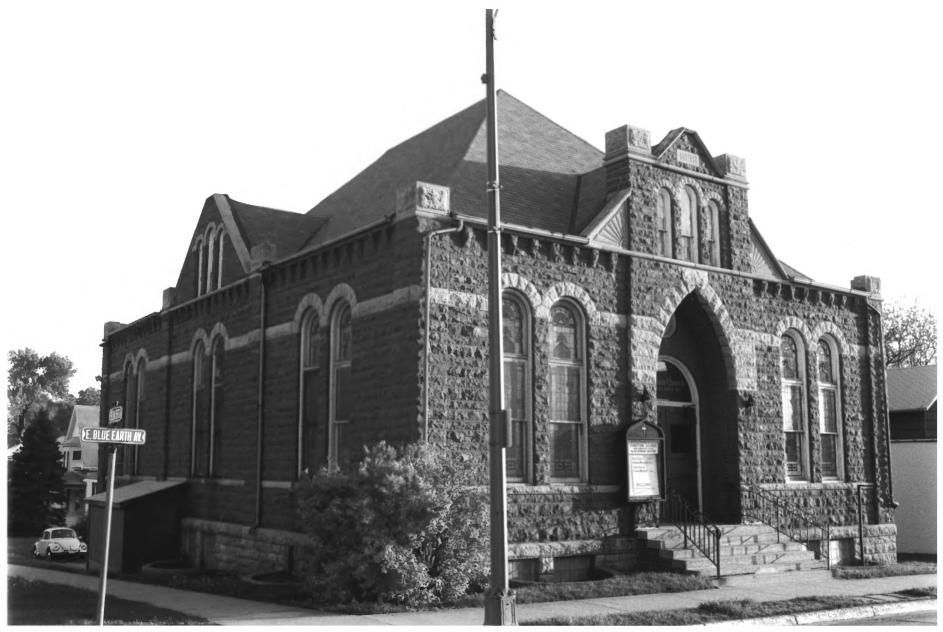

DO NOT REPRODUCE WITHOUT WRITTEN PERMISSION

First Church of Christ Scientist Fairmont, Minnesota Martin County Susan Granger March 1986 Minnesota Historical Society, 690 Cedar St., St. Paul, MN Looking southwest 08426/10