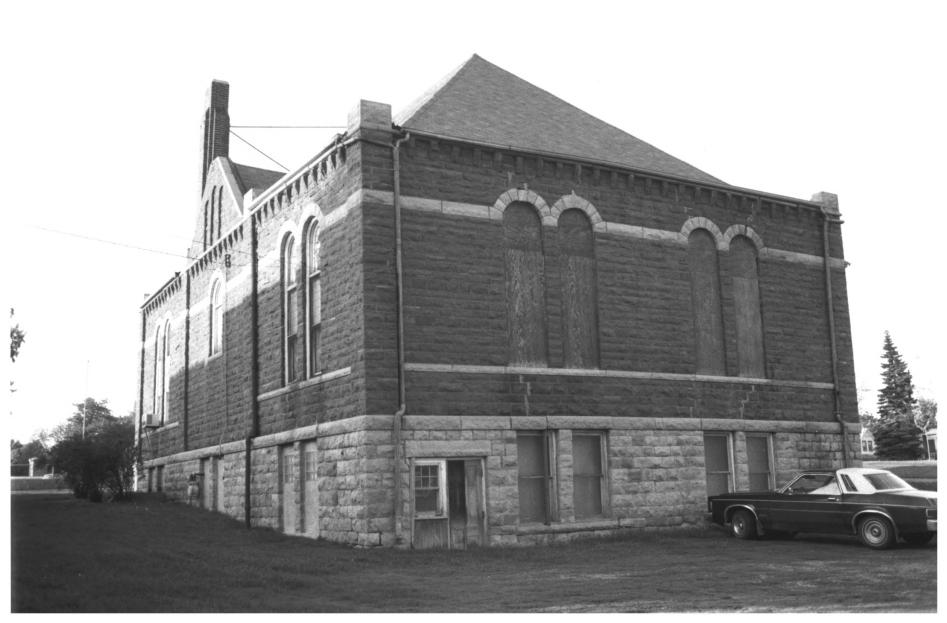

## From the Collection of the MINNESOTA HISTORICAL SOCIETY

DO NOT REPRODUCE WITHOUT WRITTEN PERMISSION

First Church of Christ Scientist Fairmont, Minnesota Martin County Susan Granger March 1986 Minnesota Historical Society, 690 Cedar St., St. Paul, MN Looking northeast 08426/14 08426#14