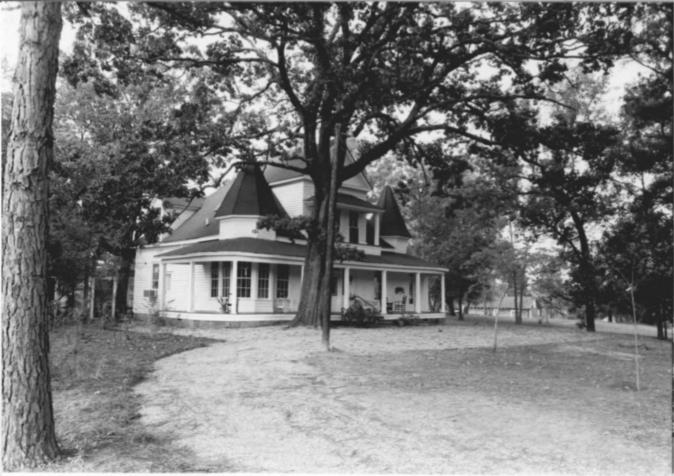

J. W. Burnham House Haynesville vicinity, Claiborne Parish

LA State Historic Preservation Office

Donna Fricker

October 1986 Photo #1

Northwest

J. W. Burnham House Haynesville vicinity, Claiborne Parish, Donna Fricker LA State Historic Preservation Office