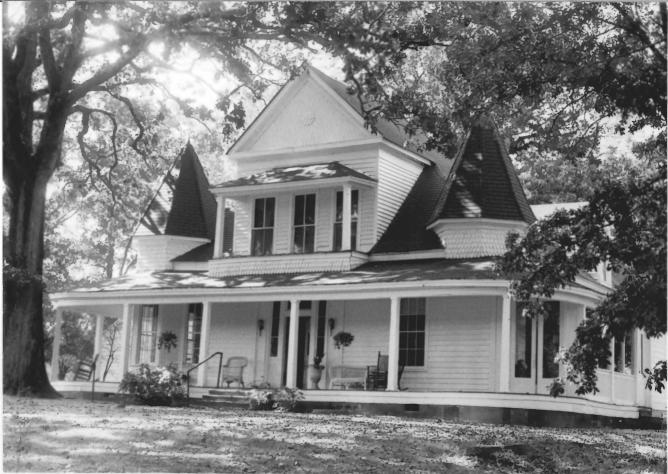

October 1986 Photo #2 Southwest

J. W. Burnham House Havnesville vicinity, Claiborne Parish, Donna Fricker IA State Historic Preservation Office

October 1986 Photo #3

Fast-Northeast

J. W. Burnham House Haynesville vicinity, Claiborne Parish, Donna Fricker LA State Historic Preservation Office