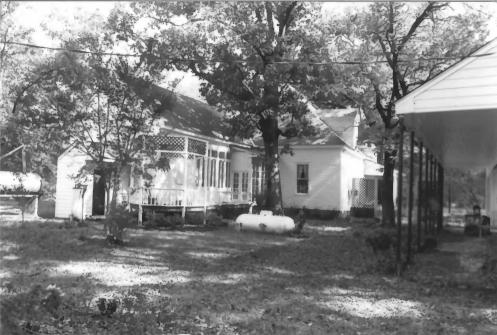

October 1986 Photo #2 Southwest

J. W. Burnham House Havnesville vicinity, Claiborne Parish, Donna Fricker IA State Historic Preservation Office

October 1986 Photo #3

Fast-Northeast

J. W. Burnham House Haynesville vicinity, Claiborne Parish, Donna Fricker LA State Historic Preservation Office