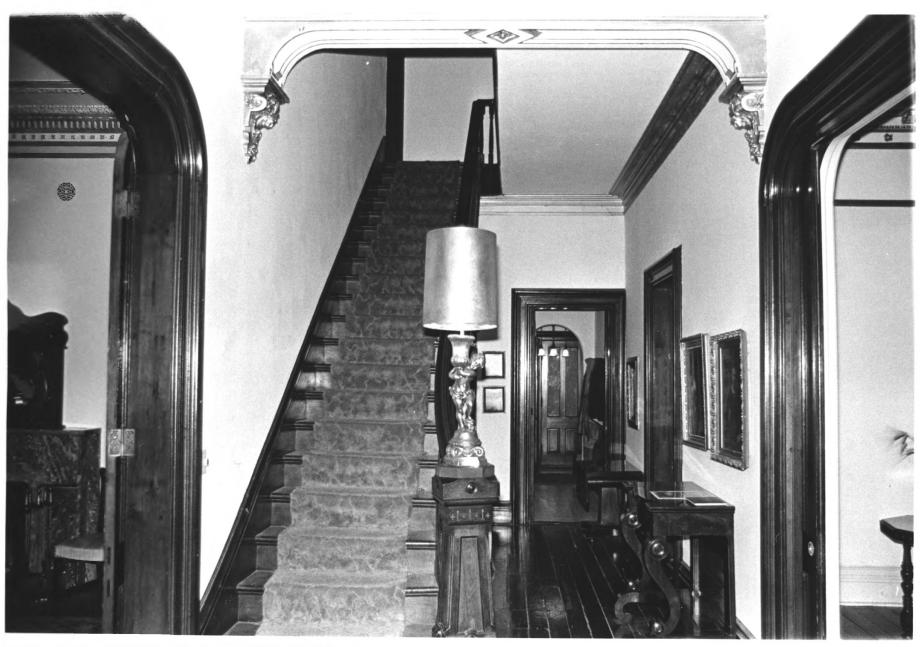

```
T.B. Sheldon House
Red Wing, Minnesota
D. Jeffrey Smith, 1976
Neg. filed at Minnesota Historical
  Society, 690 Cedar St., St. Paul
#0531/12 Handhare co.
Interior of stairhall looking
toward rear (south); first floor
```

A A A A A A

T.B. Sheldon House Red Wing, Minnesota D. Jeffrey Smith 1976 Neg. filed at Minnesota Historical Society, 690 Cedar St., St. Paul #01531/14 Doodhue Co HH. Interior view of stairhall looking toward front (north); first floor