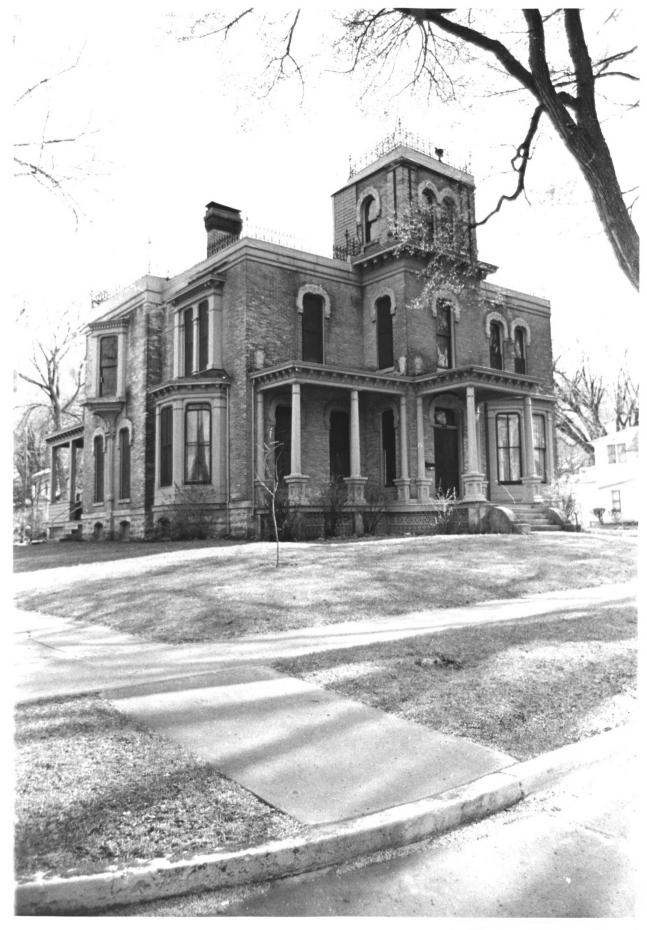

T.B. Sheldon House Red Wing, Minnesota D. Jeffrey Smith, 1976 Neg. filed at Minnesota Historical Society, 690 Cedar St., St. Paul #01532/36a Goodhul Cu. Perspective view of principal facade (front) from Northeast