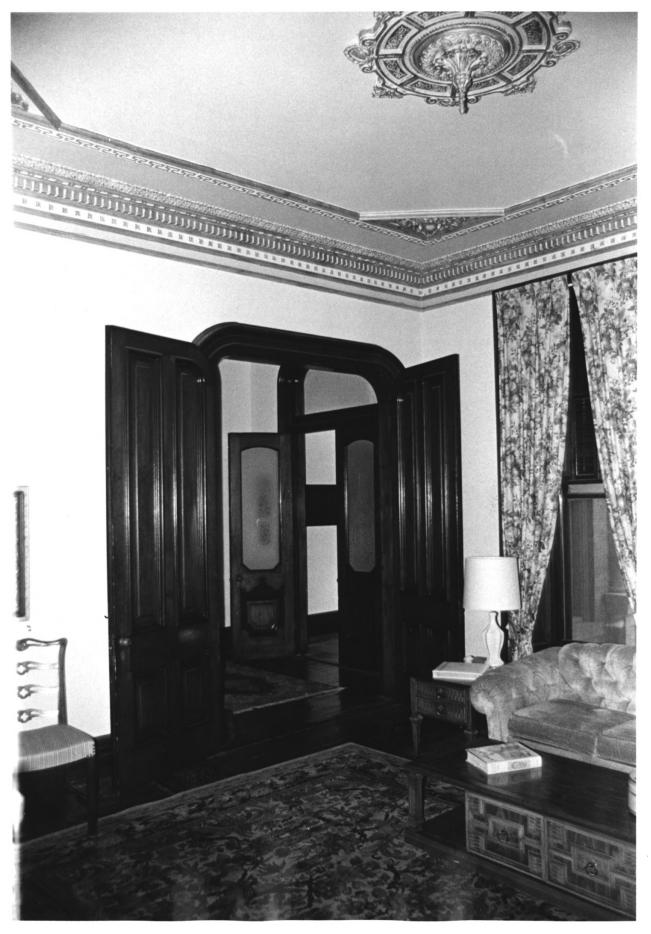

T.B. Sheldon House Red Wing, Minnesota D. Jeffrey Smith, 1976 Neg. filed at Minnesota Historical Society, 690 Cedar St., St. Paul #01532/26 Southue Co. Interior detail of east parlor (sitting room); first floor view showing double walnut doors to stairhall and decorative plasterwork