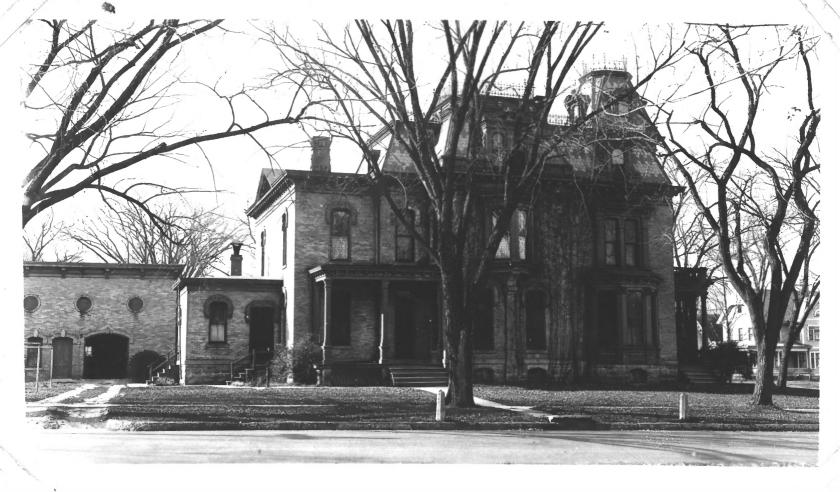

JUN 7 1976 D.E

Sheldon, Theodore B., House 805 West Fourth Street - Red Wing Goodhue County Historical Society ca: 1930 Gondane, co. Negative filed at Goodhue County Historical Society - Red Wing South Elevation MAY 3