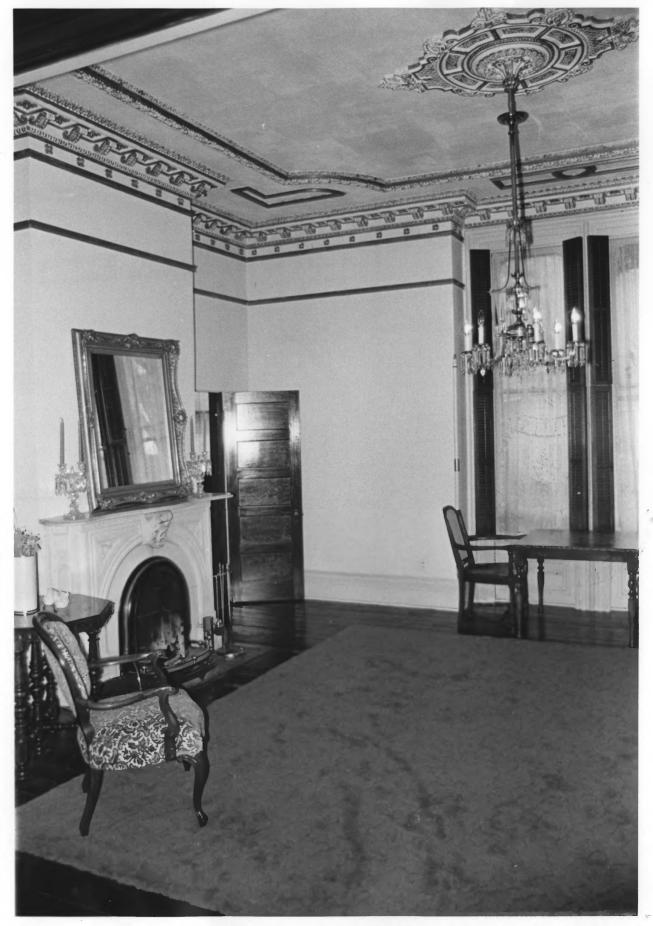

T.B. Sheldon House Red Wing, Minnesota D. Jeffrey Smith, 1976 Neg. filed at Minnesota Historical Society, 690 Cedar St., St. Paul #01532/26 Southue Co. Interior detail of east parlor (sitting room); first floor view showing double walnut doors to stairhall and decorative plasterwork

T.B. Sheldon House Red Wing, Minnesota D. Jeffrey Smith, 1976 Neg. filed at Minnesota Historical Society, 690 Cedar St., St. Paul #0532/19 Doodhal Co. Interior detail of west parlor; first floor view showing mantel and decorative plaster-work.