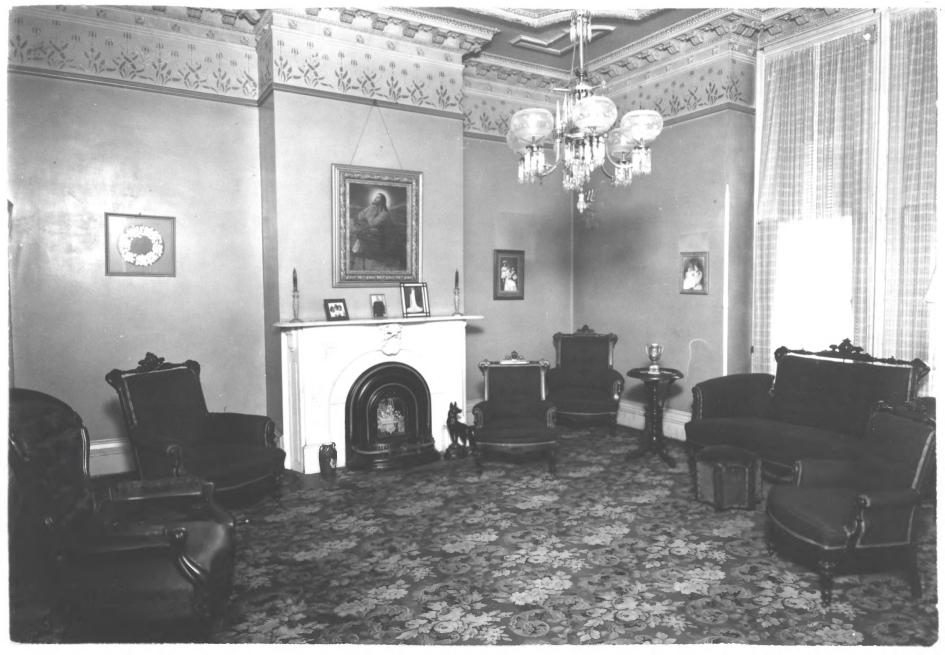

JUN 7 1976 DOG

T.B. Sheldon House Red Wing, Minnesota D. Jeffrey Smith, 1976 Neg. filed at Minnesota Historical Society, 690 Cedar St., St. Paul Goodhave, Ce. #01532/33 East Elevation

JUM : 19/1 Dog

Sheldon, Theodore B., House 805 West Fourth Street - Red Wing Goodhue County Historical Society Ca: 1930 Goodful, Cu. Negative filed at Goodhue County Historical Society - Red Wing Interior: Parlor MAY 3 1976