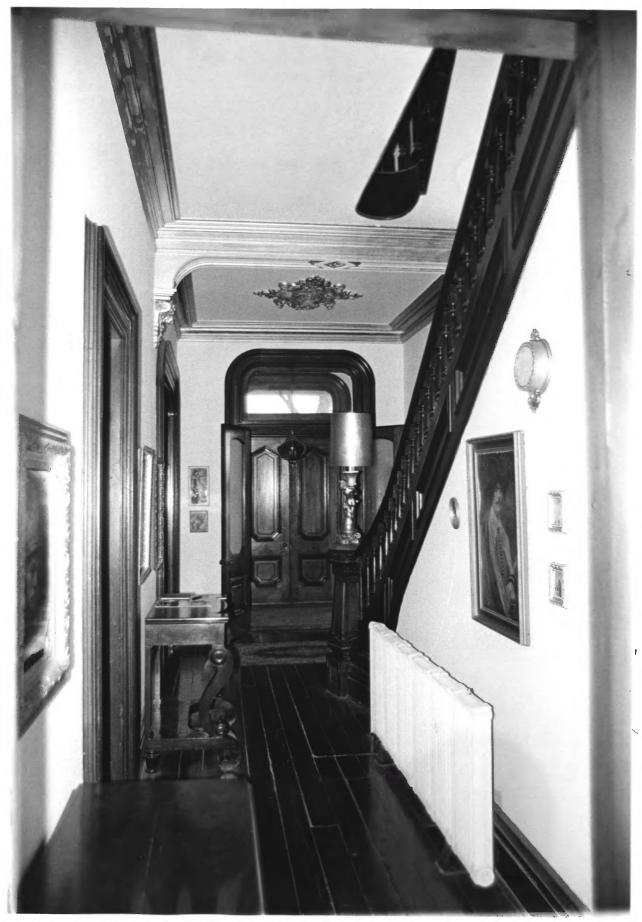

Sheldon, Theodore B., House 805 West Fourth Street - Red Wing Goodhue County Historical Society Photo 1976 ca: 1930 Hovelhue MAY 3 Negative filed at Goodhue County Historical Society - Red Wing Interior: Main entry/stairhall

A A A A A A

T.B. Sheldon House Red Wing, Minnesota D. Jeffrey Smith 1976 Neg. filed at Minnesota Historical Society, 690 Cedar St., St. Paul #01531/14 Doodhue Co HH. Interior view of stairhall looking toward front (north); first floor