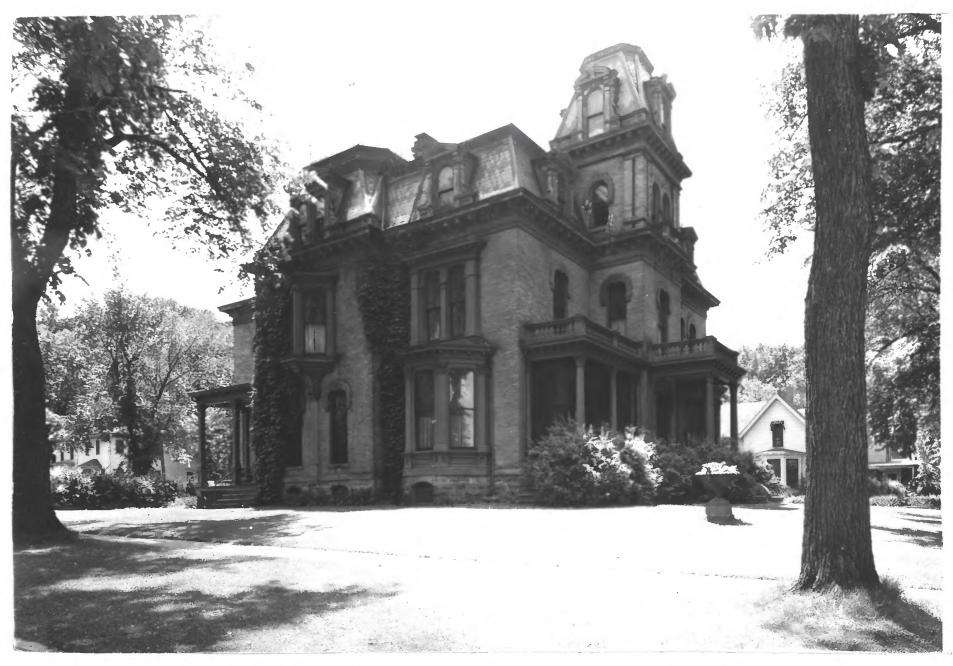

Sheldon. Theodore B., House 805 West Fourth Street, Red Wing Goodhue County Historical Society photo Gorochue Co, MAY 3 1976 ca: 1930 Negative filed at Goodhue County Historical Society - Red Wing South and East (front) facades