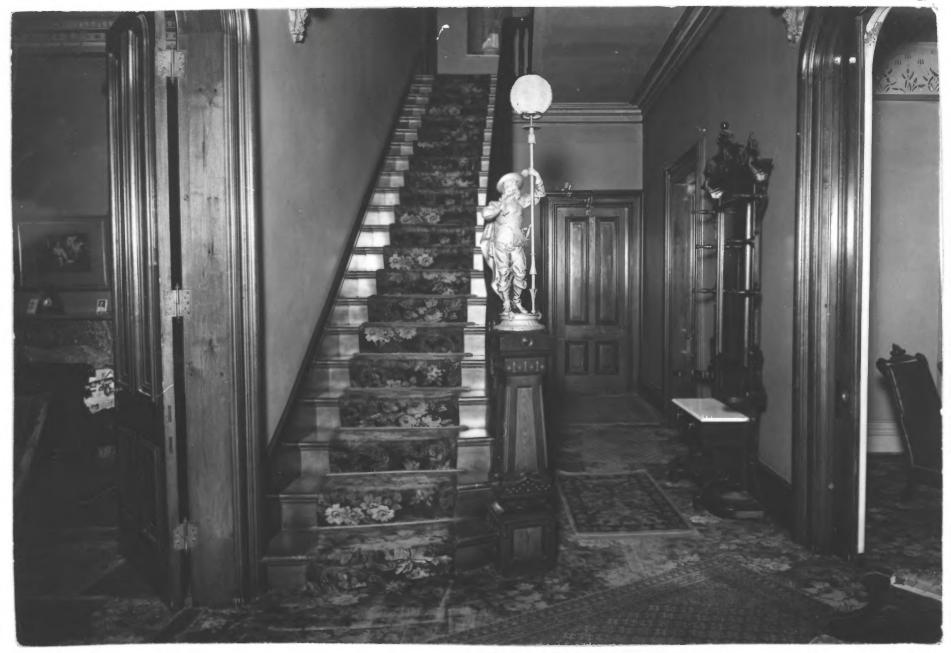

Sheldon, Theodore B., House 805 West Fourth Street - Red Wing Goodhue County Historical Society Photo 1976 ca: 1930 Hovelhue MAY 3 Negative filed at Goodhue County Historical Society - Red Wing Interior: Main entry/stairhall