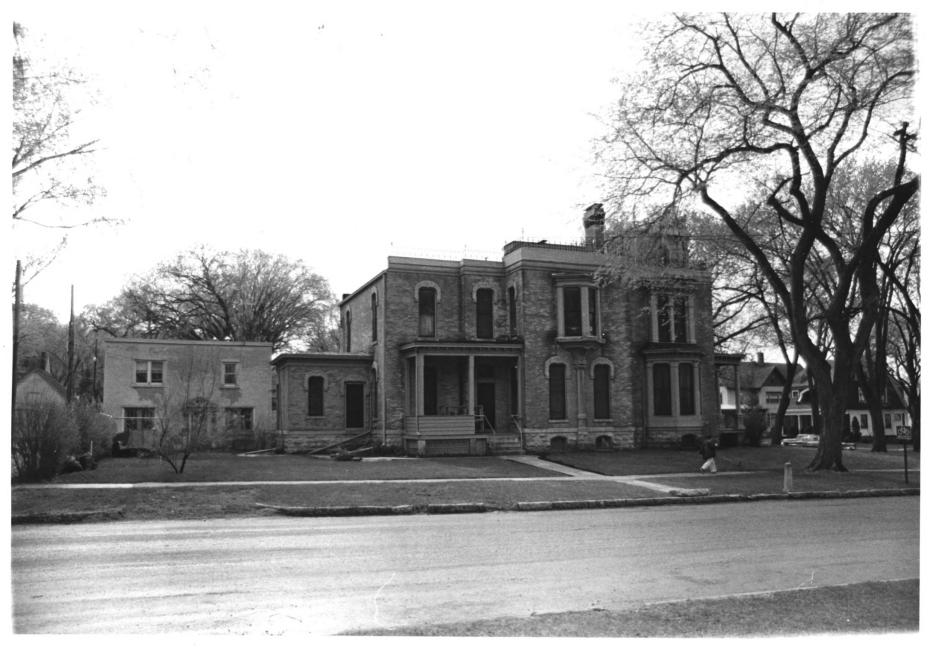

JUN 7 1976 DOG

T.B. Sheldon House Red Wing, Minnesota D. Jeffrey Smith, 1976 Neg. filed at Minnesota Historical Society, 690 Cedar St., St. Paul Goodhave, Ce. #01532/33 East Elevation

JUM : 19/1 Dog

Sheldon, Theodore B., House 805 West Fourth Street - Red Wing Goodhue County Historical Society Ca: 1930 Goodful, Cu. Negative filed at Goodhue County Historical Society - Red Wing Interior: Parlor MAY 3 1976