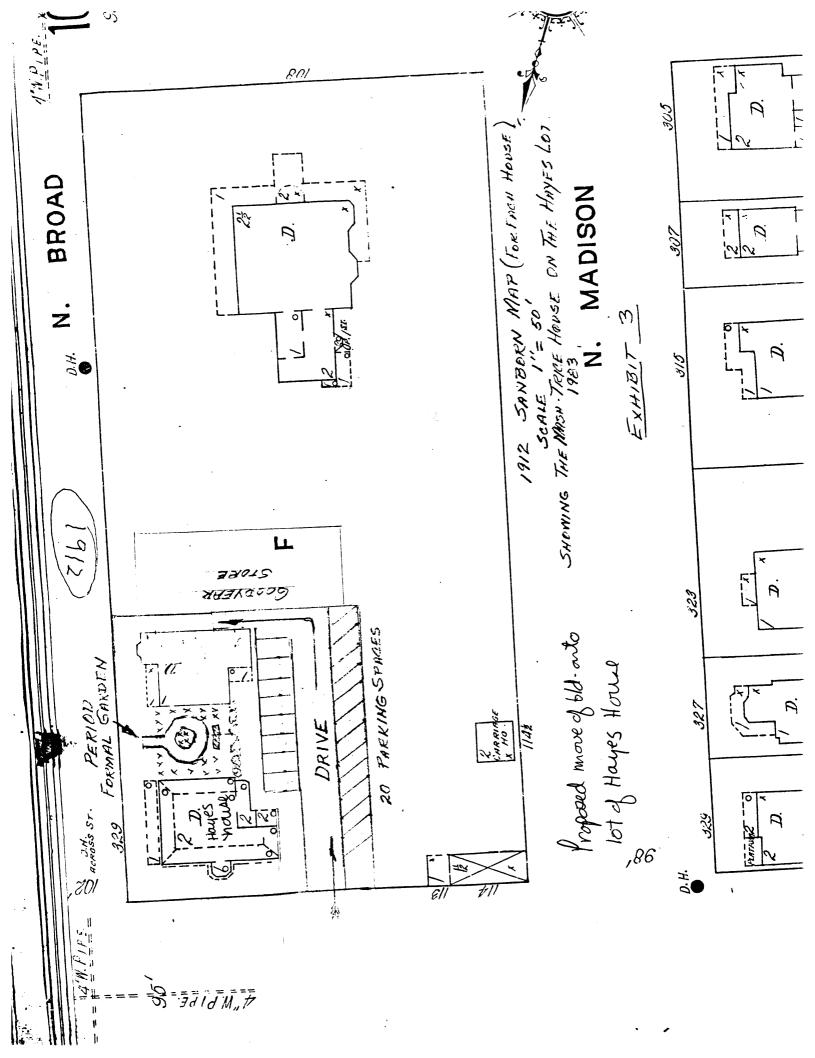

The Hayes House was a one story brick house. A second floor with mansard roof was added in the late 1870's, and the original brickwork was covered with stucco and scribed to look like stone. The mansard roof is tiled with octagonal slates and has wooden dormers with good trim. Double brackets are set into a flat wood cornice. A one story front porch has a small centered pediment with good shingle work, wood arches, jig-saw railings, chamfered columns and a small second level porch with excellent cast iron railings.

The house has concrete quoins, four corner chimneys and all windows have shutters. The front windows are floor length, double hung, 16/12. A wood double door forms a semi-circular entrance, which is treated as stone, with cast rope garlands stars and pearl mouldings of interest. The door has etched glass panels. The interior has notable woodwork, doors, deep window reveals and original wide board floors.

The Hayes House is in good structural condition but is in need of maintenance and repair of the wood trim. A smoke-house still exists in the rear yard.

| S         |
|-----------|
| Z         |
| 0         |
| _         |
| <b> -</b> |
| ပ         |
| <b></b>   |
| 2         |
| <b>-</b>  |
| S         |
| z         |
| _         |
|           |
| Ш         |
| Ш         |
| S         |
|           |