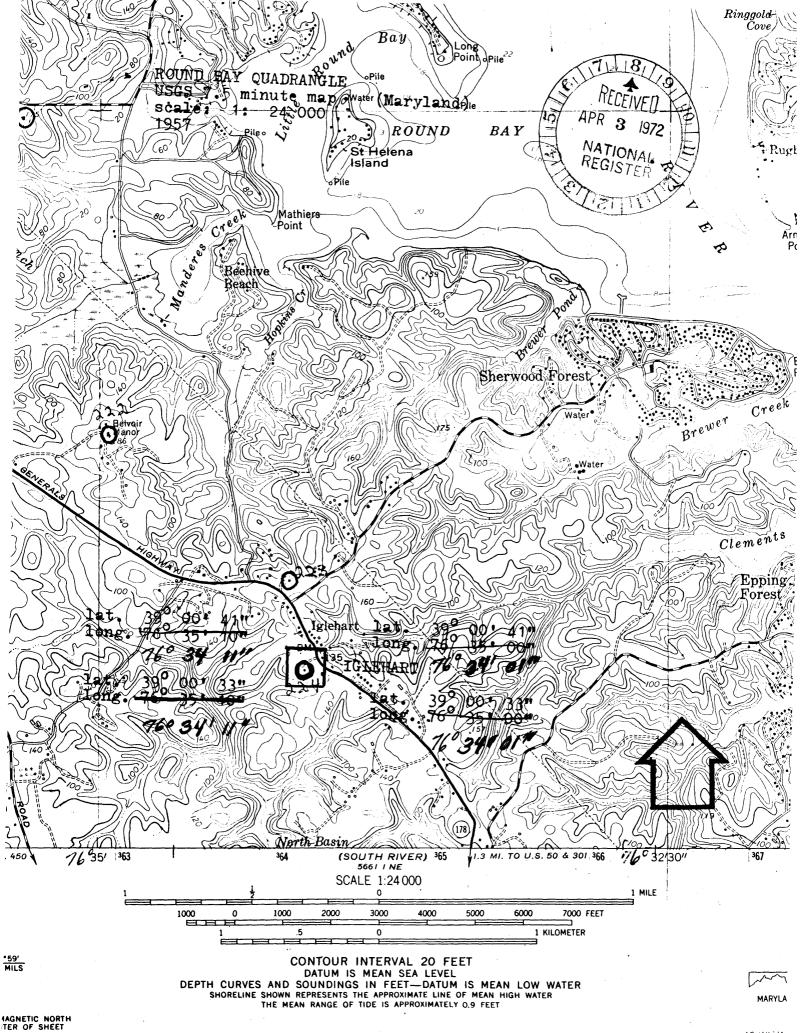

Form 10-300 (Rev. 6-72) PH0014893

MHT AA-186

UNITED STATES DEPARTMENT OF THE INTERIOR NATIONAL PARK SERVICE

# NATIONAL REGISTER OF HISTORIC PLACES INVENTORY - NOMINATION FORM

| STATE:           |  |  |  |  |  |  |  |  |  |  |  |
|------------------|--|--|--|--|--|--|--|--|--|--|--|
| Maryland         |  |  |  |  |  |  |  |  |  |  |  |
| COUNTY:          |  |  |  |  |  |  |  |  |  |  |  |
| Anne Arundel     |  |  |  |  |  |  |  |  |  |  |  |
| FOR NPS USE ONLY |  |  |  |  |  |  |  |  |  |  |  |
| ENTRY DATE       |  |  |  |  |  |  |  |  |  |  |  |