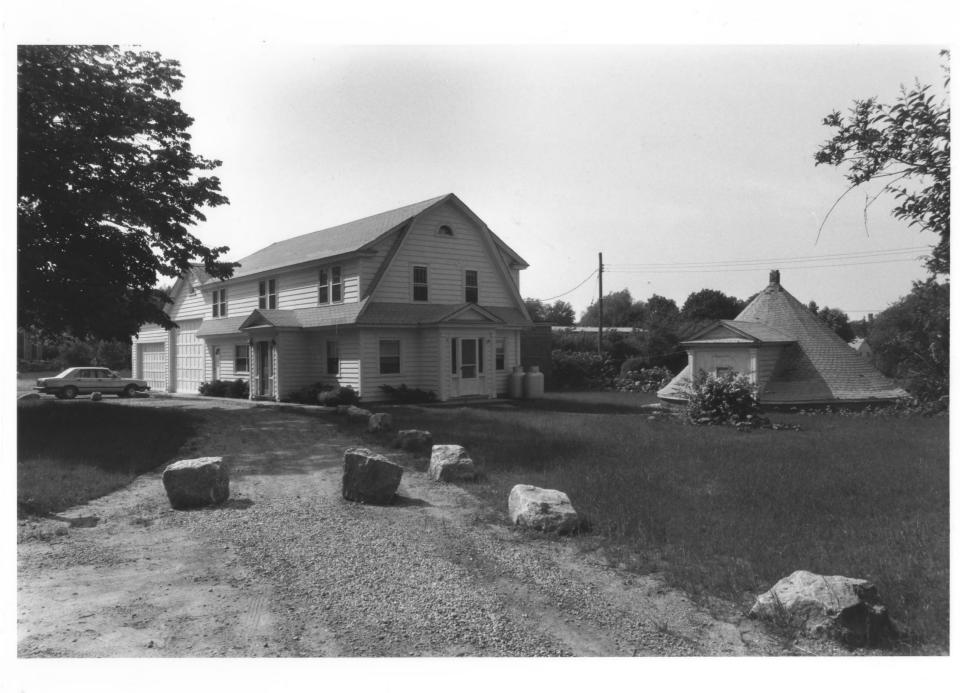

137 Dexterdale Street

Providence, Rhode Island 02906

View: Bottling plant, from the southeast.

Photographer: Kenneth Weinstein Date: June 1983

Negative filed at: Historic Structures Research

137 Dexterdale Street