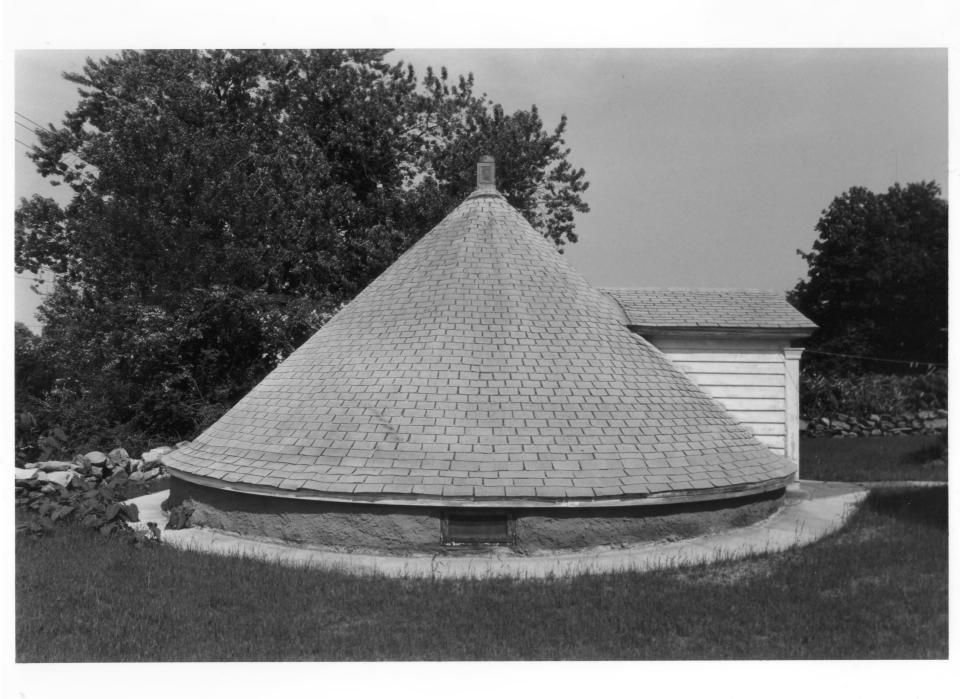

Negative filed at: Historic Structures Research 137 Dexterdale Street

Providence, Rhode Island

View: West elevation, springhouse.

Photographer: Kenneth Weinstein Date: June 1983

Negative filed at: Historic Structures Research