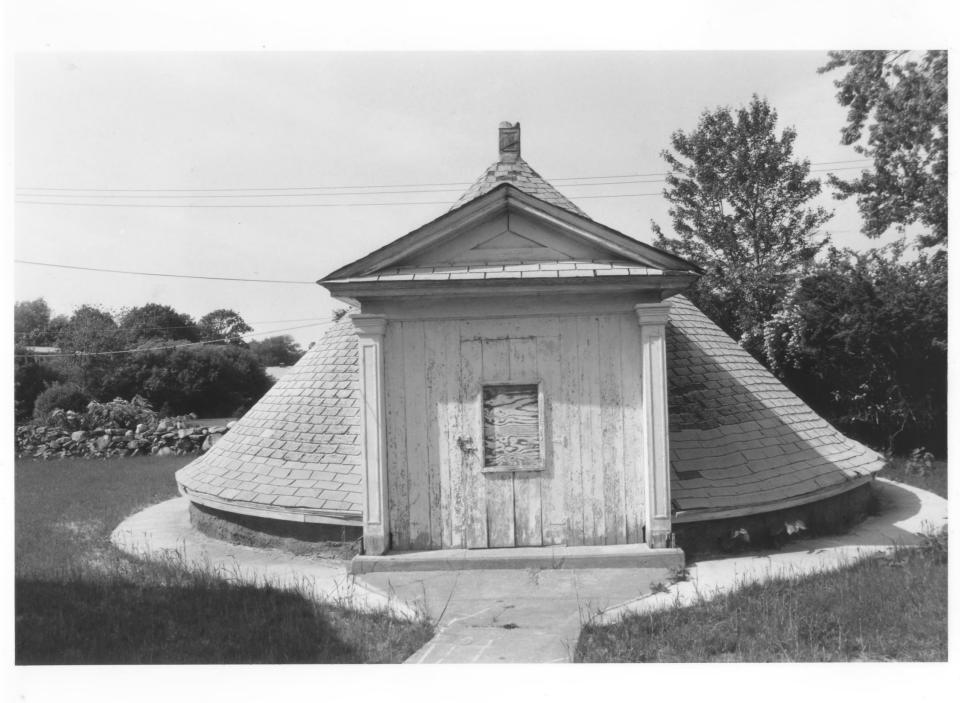

Photographer: Kenneth Weinstein Date: June 1983

Negative filed at: Historic Structures Research

137 Dexterdale Street

Providence, Rhode Island 02906

View: Southern elevation, springhouse.

Photographer: Kenneth Weinstein Date: June 1983