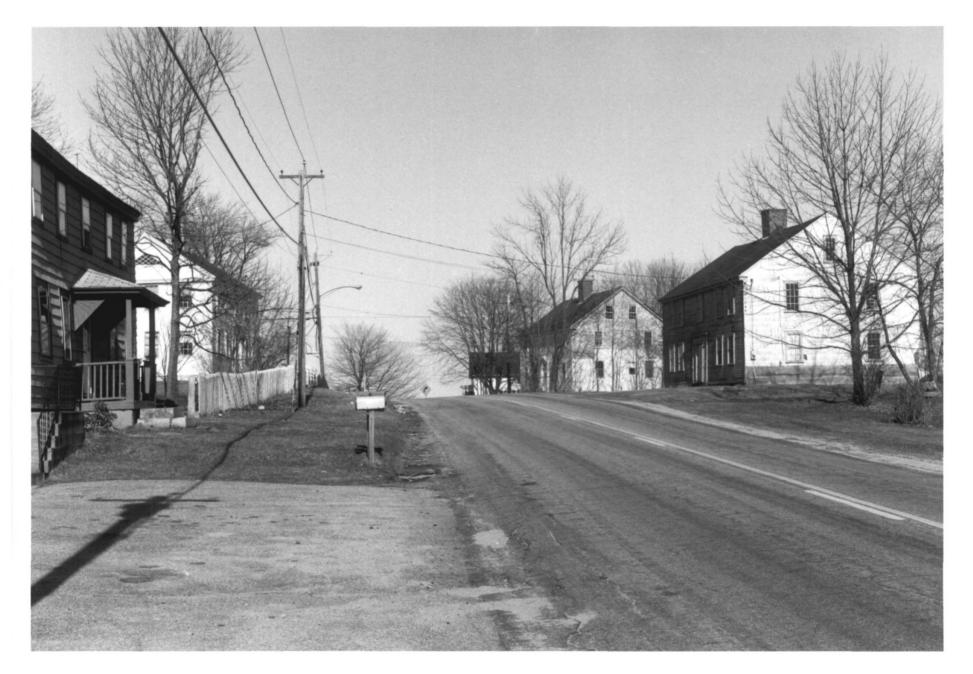

HRC Photo, 3/85
Negative filed with Conn.
Hist. Comm., Hartford

Sterling Hill Church, #2, Green Lane, view north

HRC Photo, 3/85
Negative filed with Conn.
Hist. Comm., Hartford

Intersection of Green Lane and Route 14A, view northeast, #'s 8 and 7 on left, 6 and 5 right # 4