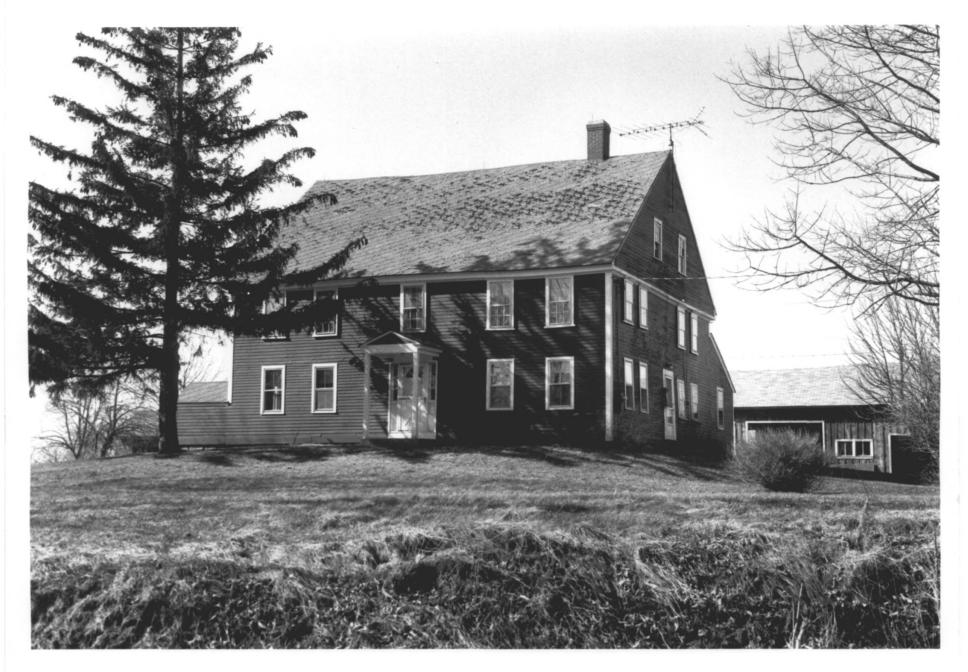

HRC Photo, 3/85
Negative filed with Conn.
Hist. Comm., Hartford

Dorrance Inn, #10, view northwest

HRC Photo, 3/85
Negative filed with Conn.
Hist. Comm., Hartford

Barns with #10, view northwest

HRC Photo, 3/85
Negative filed with Conn.
Hist. Comm., Hartford