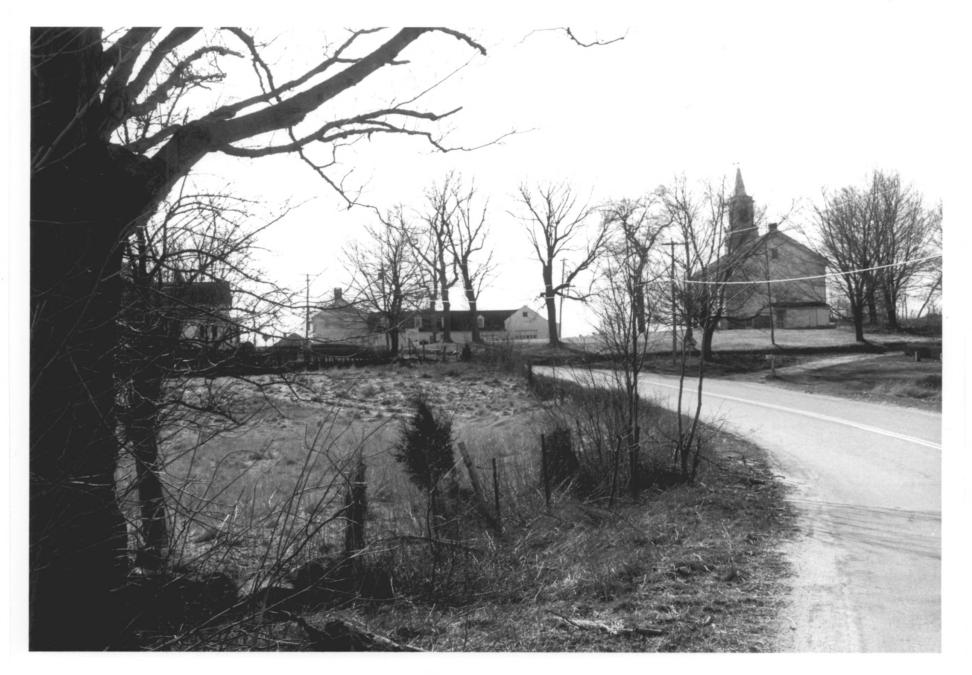

HRC Photo, 3/85
Negative filed with Conn.
Hist. Comm., Hartford

Sterling Hill from Route 14A, view southwest

HRC Photo, 3/85
Negative filed with Conn.
Hist. Comm., Hartford

House #1, Green Lane, view northwest