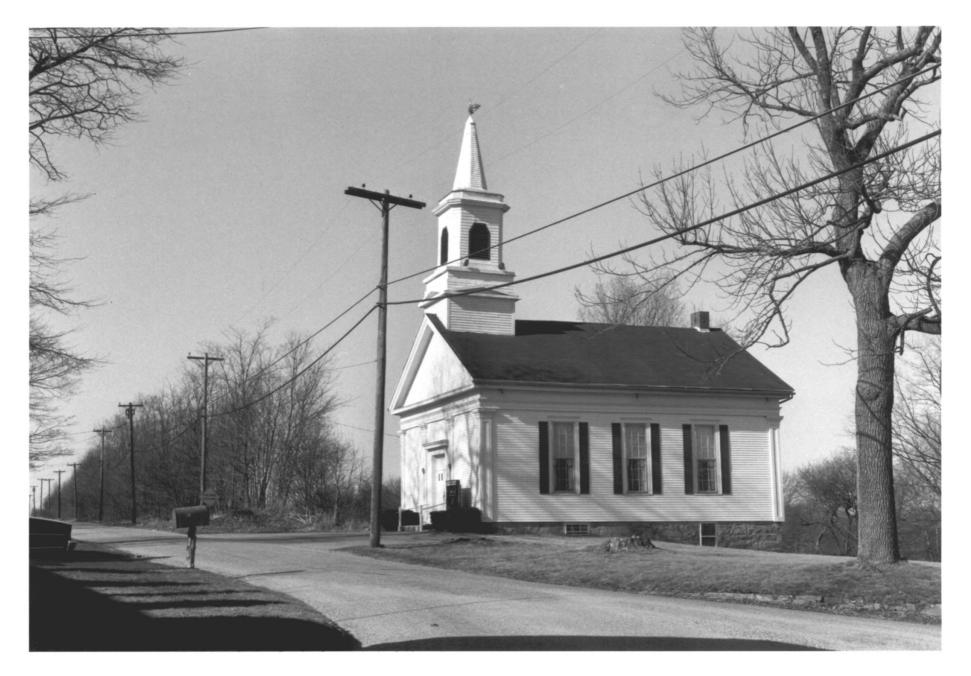

HRC Photo, 3/85
Negative filed with Conn.
Hist. Comm., Hartford

Sterling Hill Church, #2, Green Lane, view north

HRC Photo, 3/85
Negative filed with Conn.
Hist. Comm., Hartford

Intersection of Green Lane and Route 14A, view northeast, #'s 8 and 7 on left, 6 and 5 right # 4