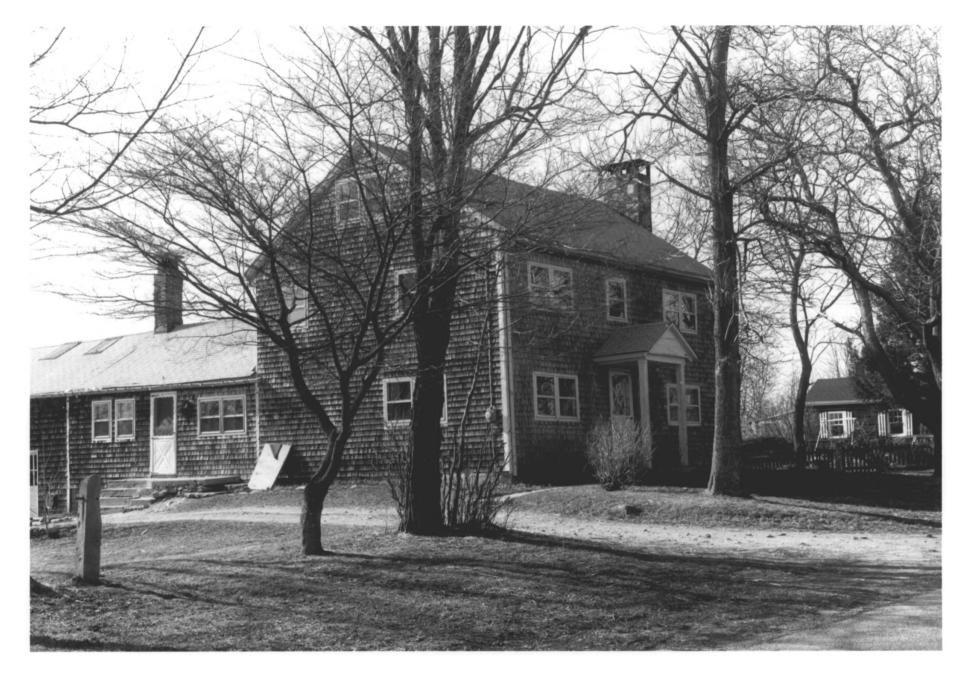

HRC Photo, 3/85
Negative filed with Conn.
Hist. Comm., Hartford

Sterling Hill from Route 14A, view southwest

HRC Photo, 3/85
Negative filed with Conn.
Hist. Comm., Hartford

House #1, Green Lane, view northwest