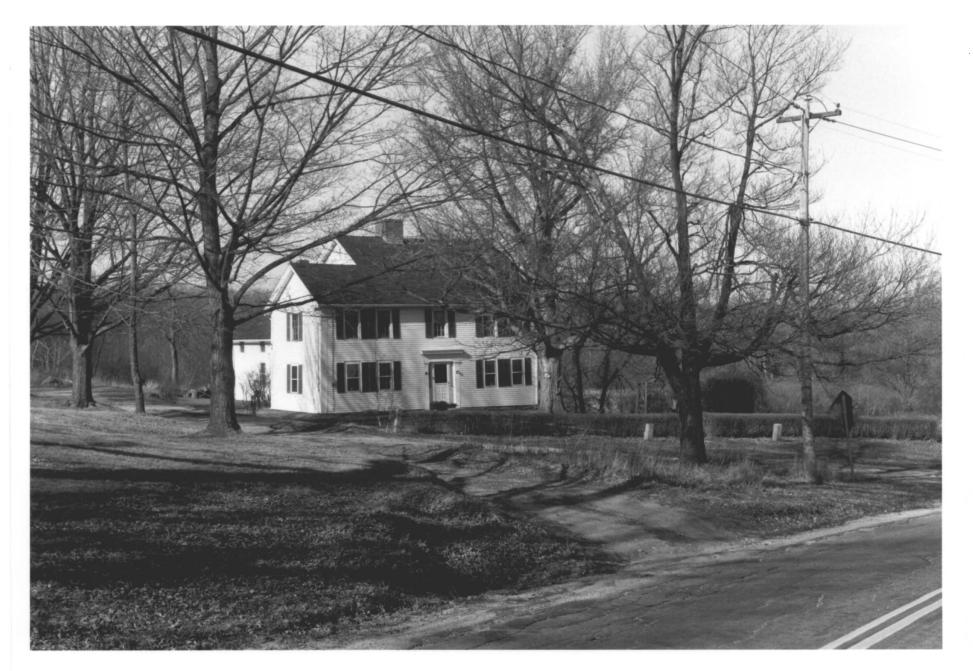

HRC Photo, 3/85
Negative filed with Conn.
Hist. Comm., Hartford

Sterling Hill from Route 14A, view southwest

HRC Photo, 3/85
Negative filed with Conn.
Hist. Comm., Hartford

House #1, Green Lane, view northwest