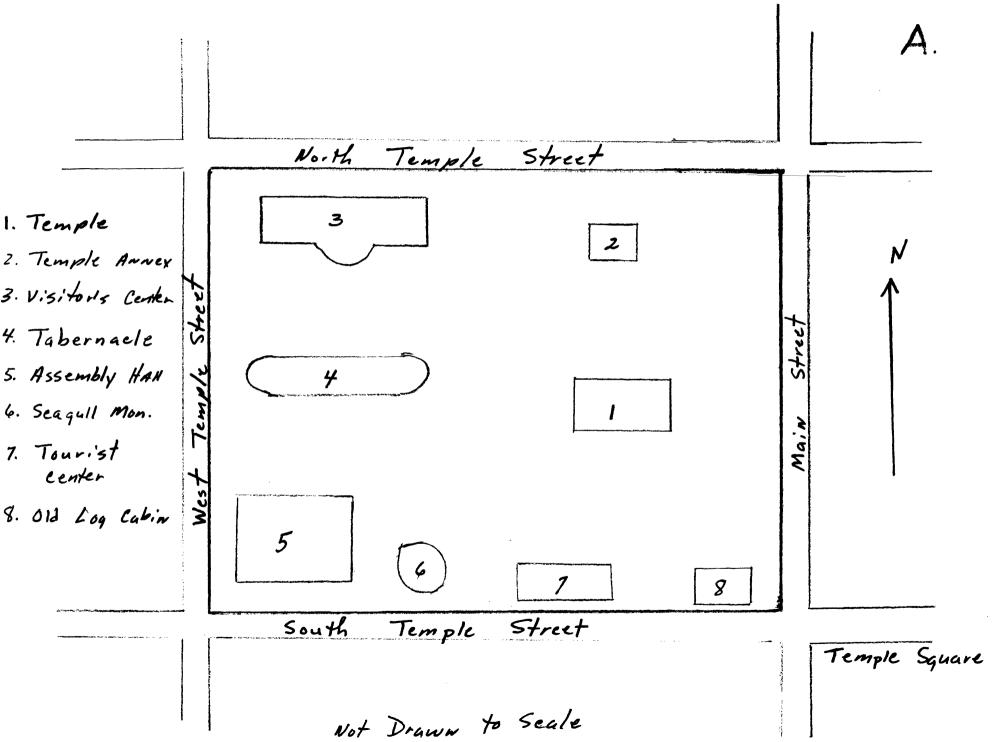

DESCRIBE THE PRESENT AND ORIGINAL (IF KNOWN) PHYSICAL APPEARANCE

Temple Square is a ten acre block in Salt Lake City, the point from which all city streets are numbered. A fifteen foot high wall surrounding the square does much to give the square a more peaceful atmosphere than the surrounding business area. Completed in 1857, the wall is adobe with a sandstone base. The square includes eight major points of interest, landscaped grounds and smaller monuments. The major structures include:

VERBAL BOUNDARY DESCRIPTION

As shown on the accompanying sketch map A. labelled "Temple Square" and dated August 29, 1975 Temple Square is bounded by the auside curb lines of west, south, and north Temple Street, and Main Street, as they incersect to encompass Temple Square.