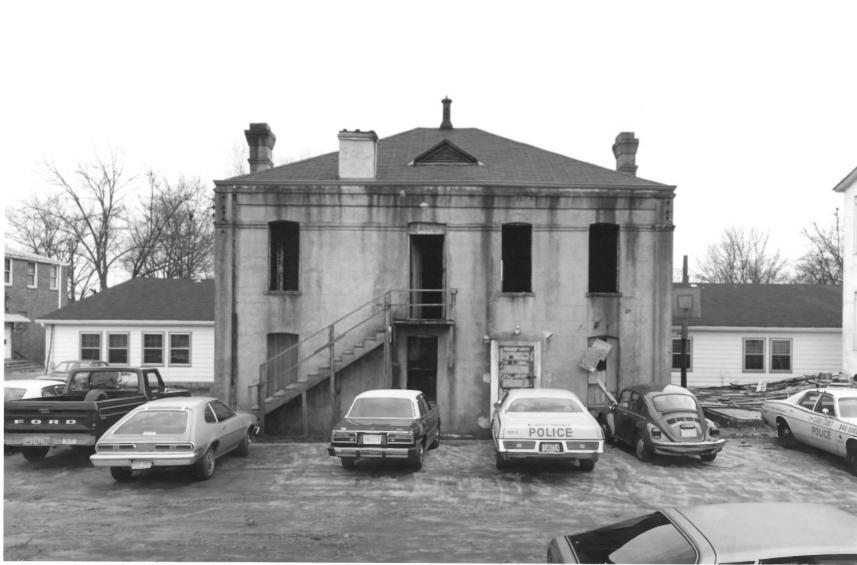

Photographer: James R. Lockhart Negative filed: Georgia Department of Natural Resources Date: February, 1980 Description: (1) North (front) facade; photographer facing south. APR 28 1980 //7

Photographer: James R. Lockhart
Negative filed: Georgia Department of
Natural Resources
Date: February, 1980