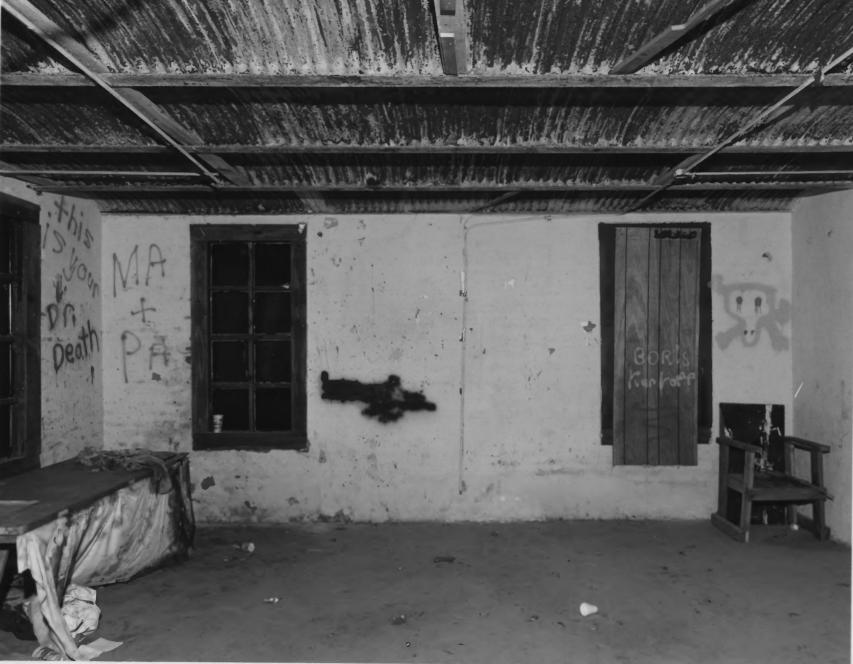

4/7

APR 2 8 1980

Photographer: James R. Lockhart
Negative filed: Georgia Department of
Natural Resources
Date: February, 1980
Description: (5) First-floor east room;
photographer facing south.

APR 28 1980