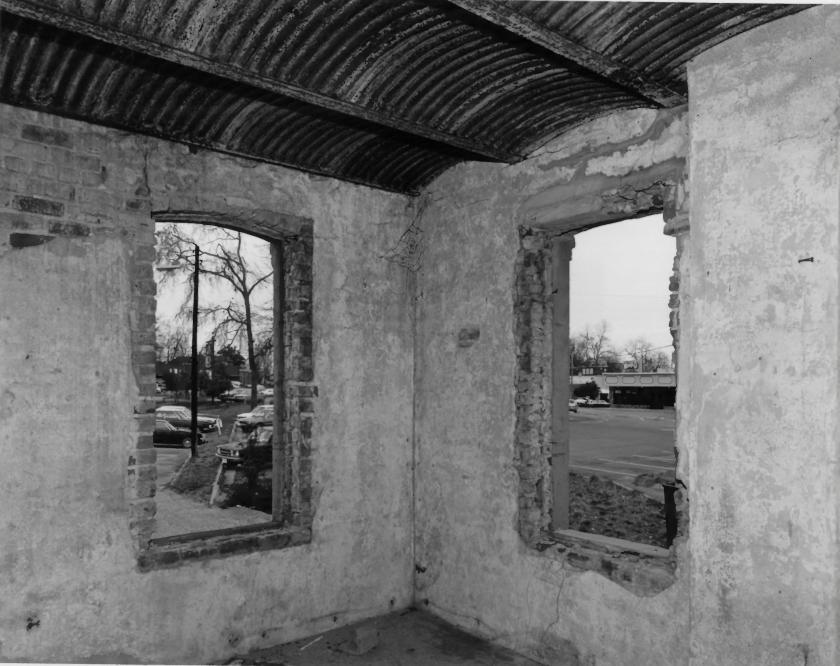

Photographer: James R. Lockhart
Negative filed: Georgia Department of
Natural Resources
Date: February, 1980

Description: (7) Second floor, northeast corner; photographer facing northeast.

APR 28 1980

heast.