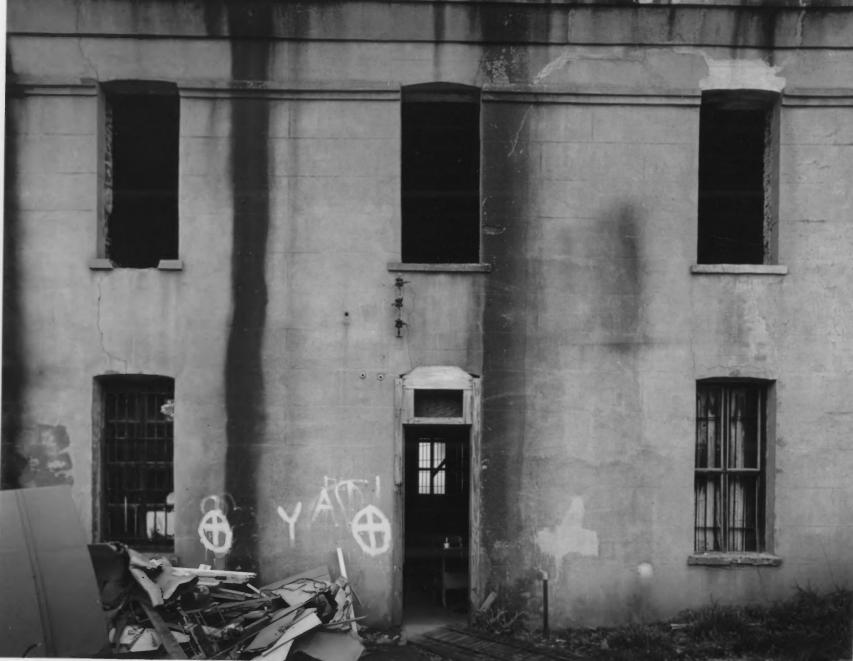

photographer facing southwest.

APR 28 1980

Photographer: James R. Lockhart
Negative filed: Georgia Department of
Natural Resources
Date: February, 1980
Description: (4) East wall detail;
photographer facing west.

4/7

APR 2 8 1980

Photographer: James R. Lockhart
Negative filed: Georgia Department of
Natural Resources
Date: February, 1980
Description: (5) First-floor east room;
photographer facing south.

APR 28 1980