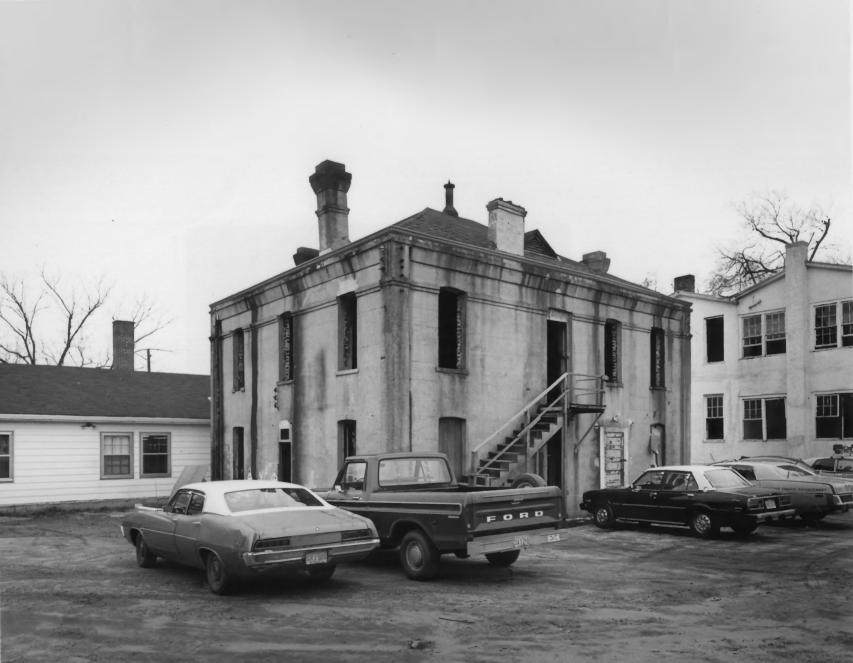

Description: (2) Northwest perspective; photographer facing southeast.

APR 28 1980

Photographer: James R. Lockhart

Negative filed: Georgia Department of

Natural Resources Date: February, 1980

Description: (3) Northeast perspective;

photographer facing southwest.

APR 28 1980

Photographer: James R. Lockhart
Negative filed: Georgia Department of
Natural Resources
Date: February, 1980
Description: (4) East wall detail;
photographer facing west.