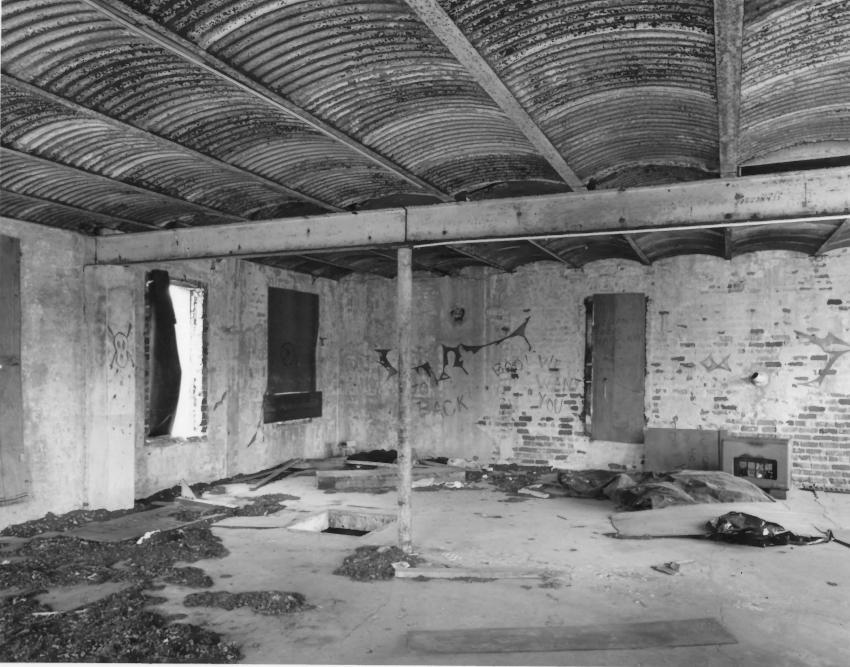

## MAY 29 1980

CLARKE COUNTY JAIL Athens, Clarke County, Georgia

Photographer: James R. Lockhart Negative filed: Georgia Department of Natural Resources Date: February, 1980 Description: (6) Second floor; photographer facing southwest. APR 28 1980