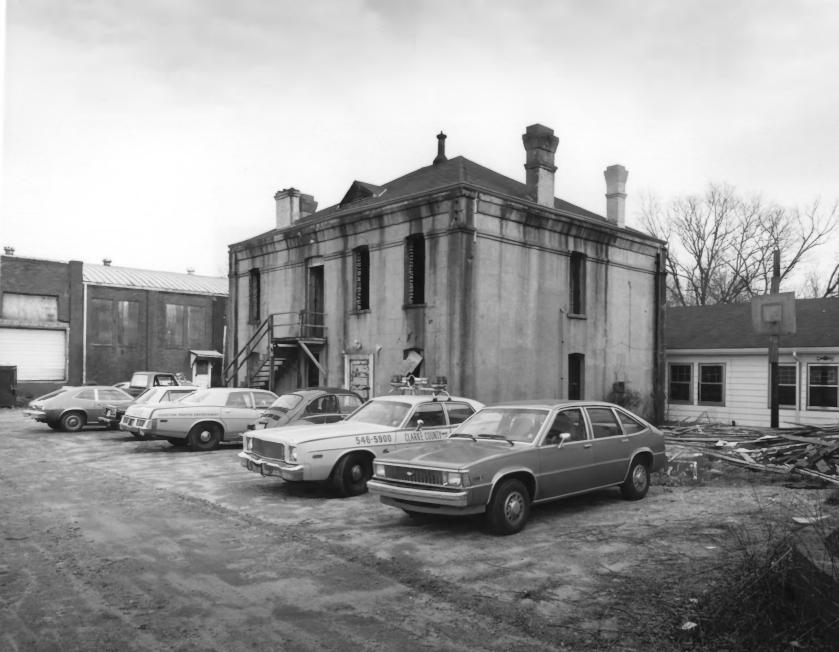

Description: (2) Northwest perspective; photographer facing southeast.

APR 28 1980

Photographer: James R. Lockhart

Negative filed: Georgia Department of

Natural Resources Date: February, 1980

Description: (3) Northeast perspective;