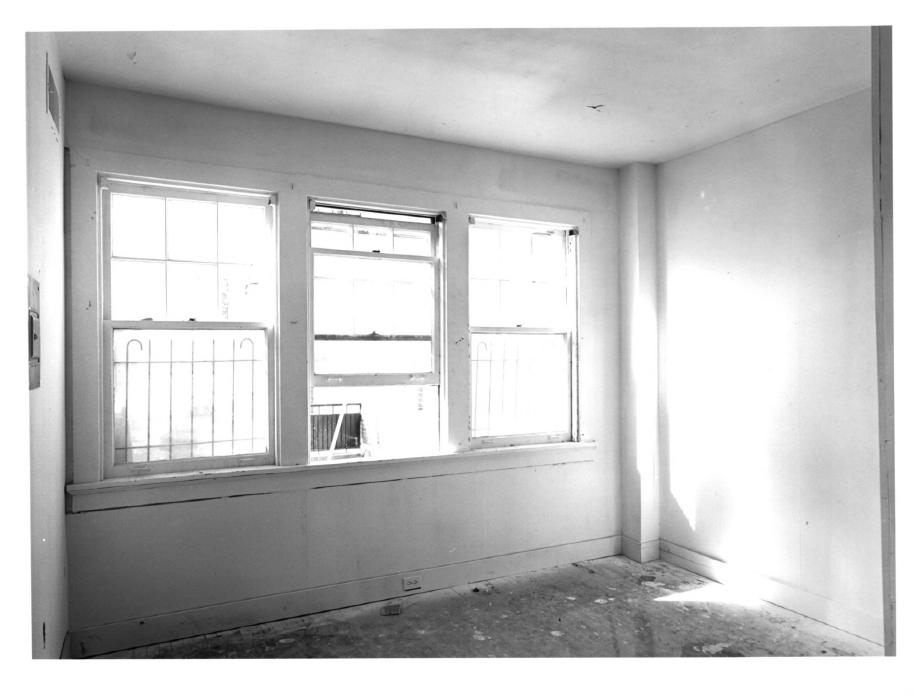

Description (7 of 12): Lobby; photographer facing northeast.

ST. ANDREWS APARTMENTS

Date: December, 1985

Description (8 of 12): Interior first floor

room; photographer facing northwest.

ST. ANDREWS APARTMENTS Atlanta, Fulton County, Georgia Photographer: James R. Lockhart Negative Filed: Ga. Dept. Natural Resources Date: December, 1985 Description (9 of 12): Interior first floor room; photographer facing southeast.