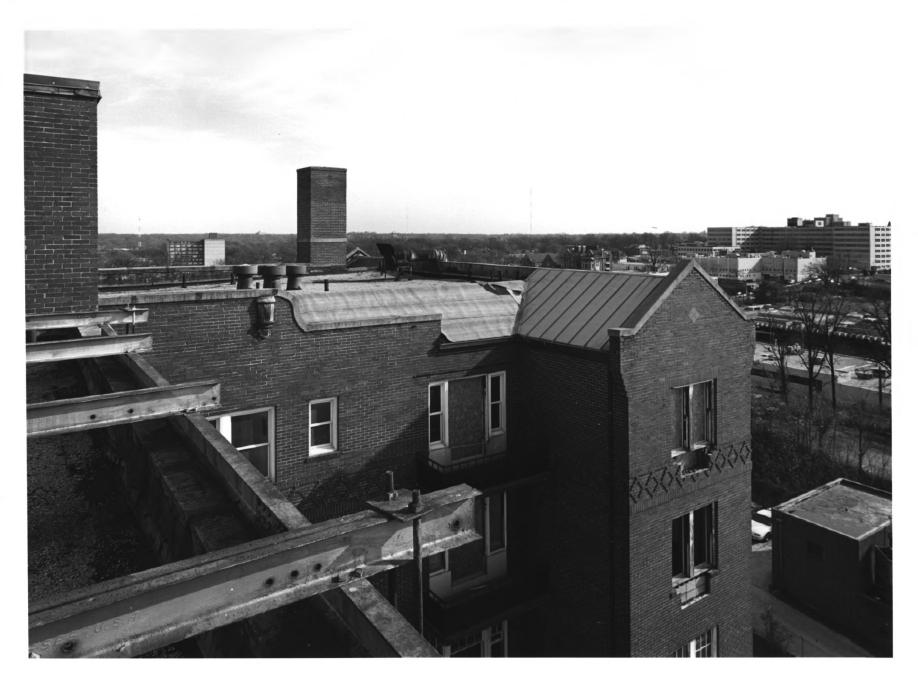

Date: December, 1985

Description (6 of 12): Cornice and roof detail; photographer facing southeast.

ST. ANDREWS APARTMENTS
Atlanta, Fulton County, Georgia
Photographer: James R. Lockhart

Negative Filed: Ga. Dept. Natural Resources
Date: December, 1985