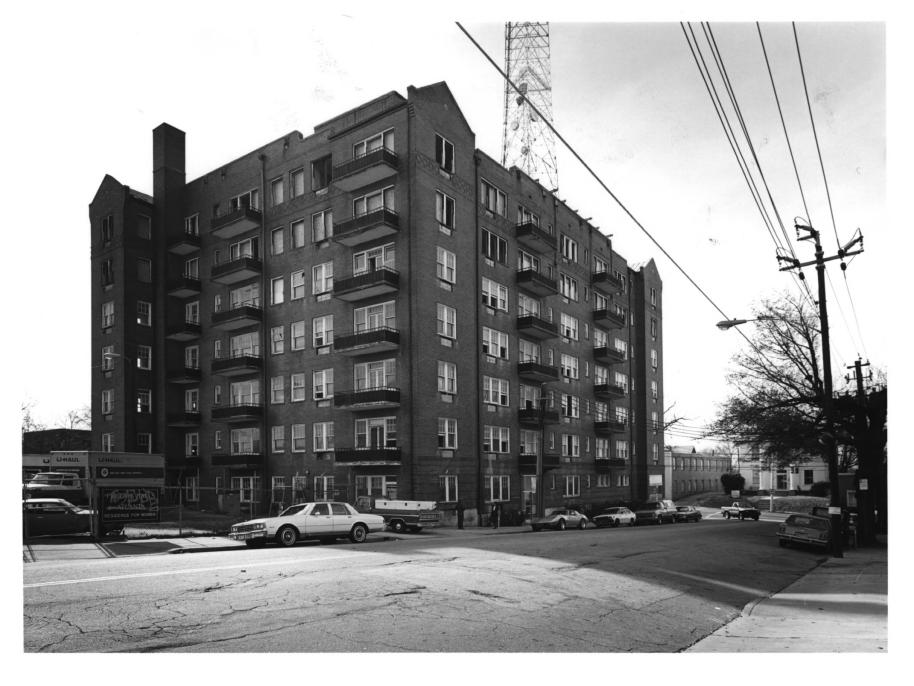

ST. ANDREWS APARTMENTS Atlanta, Fulton County, Georgia Photographer: James R. Lockhart Negative Filed: Ga. Dept. Natural Resources Date: December, 1985 Description (1 of 12): North and west facades; photographer facing southeast.