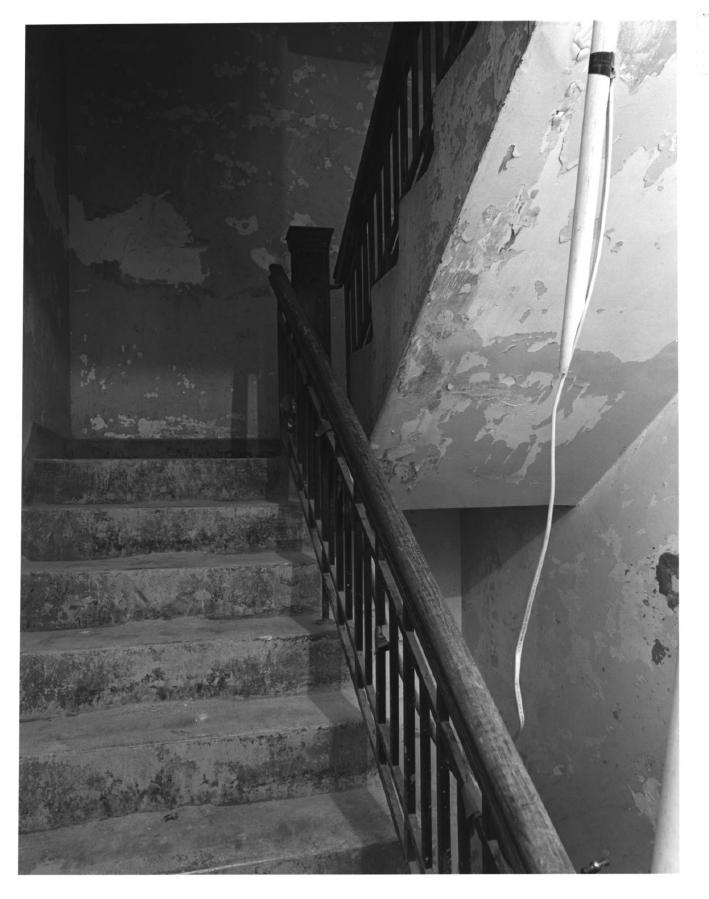

Description (10 of 12): Stairway;

photographer facing east.

Description (11 of 12): Interior, upper

floor; photographer facing north.

ST. ANDREWS APARTMENTS
Atlanta, Fulton County, Georgia

Photographer: James R. Lockhart