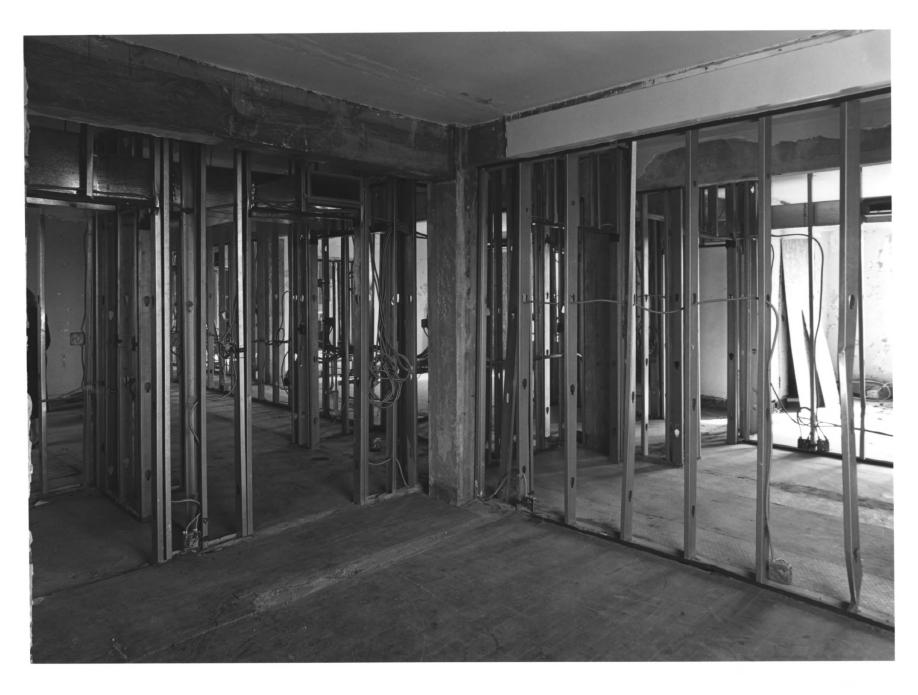

floor; photographer facing east.

Negative Filed: Ga. Dept. Natural Resources Date: December, 1985

Description (12 of 12): Interior, upper