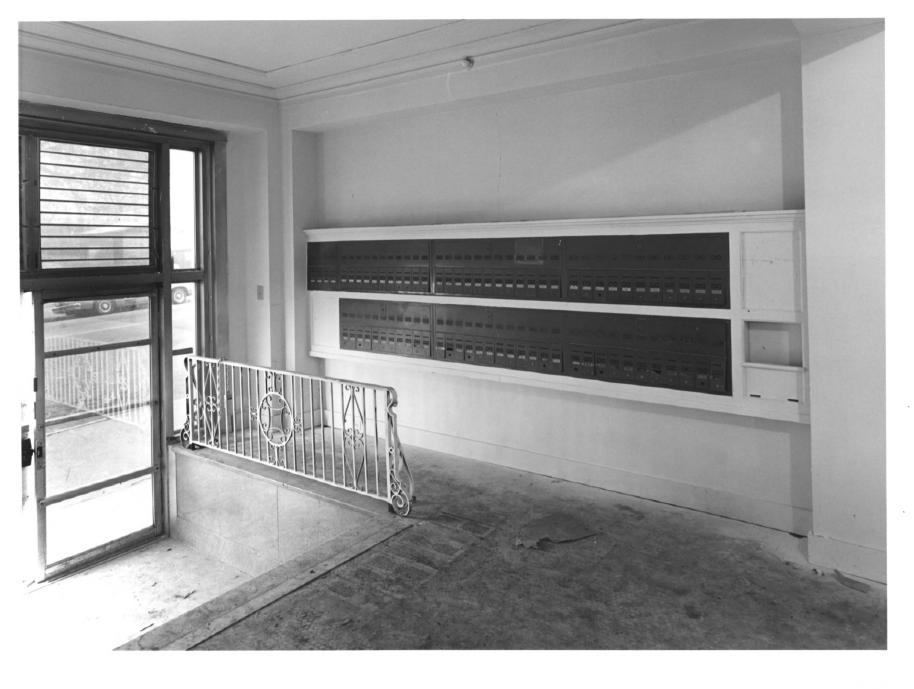

Description (7 of 12): Lobby; photographer facing northeast.

ST. ANDREWS APARTMENTS

Date: December, 1985

Description (8 of 12): Interior first floor

room; photographer facing northwest.

ST. ANDREWS APARTMENTS Atlanta, Fulton County, Georgia Photographer: James R. Lockhart Negative Filed: Ga. Dept. Natural Resources Date: December, 1985 Description (9 of 12): Interior first floor room; photographer facing southeast.