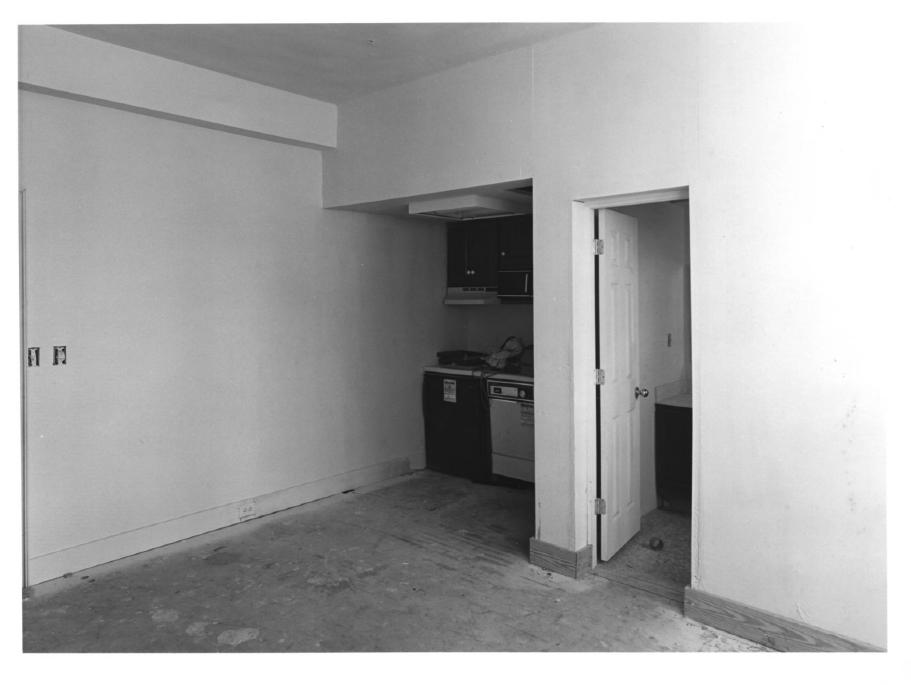

Description (7 of 12): Lobby; photographer facing northeast.

ST. ANDREWS APARTMENTS

Date: December, 1985

Description (8 of 12): Interior first floor

room; photographer facing northwest.

ST. ANDREWS APARTMENTS Atlanta, Fulton County, Georgia Photographer: James R. Lockhart Negative Filed: Ga. Dept. Natural Resources Date: December, 1985 Description (9 of 12): Interior first floor room; photographer facing southeast.