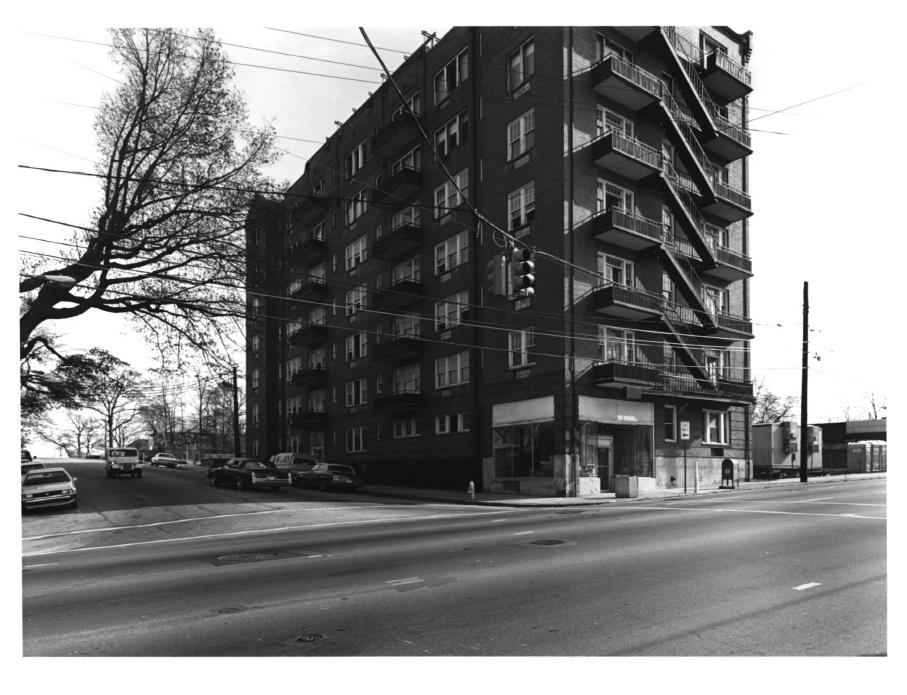

Date: December, 1985

Description (2 of 12): East facade; photographer facing west.

Date: December, 1985

Description (3 of 12): South and west

facades; photographer facing northeast.

Date: December, 1985

Description (4 of 12): North and west facades; photographer facing southeast.