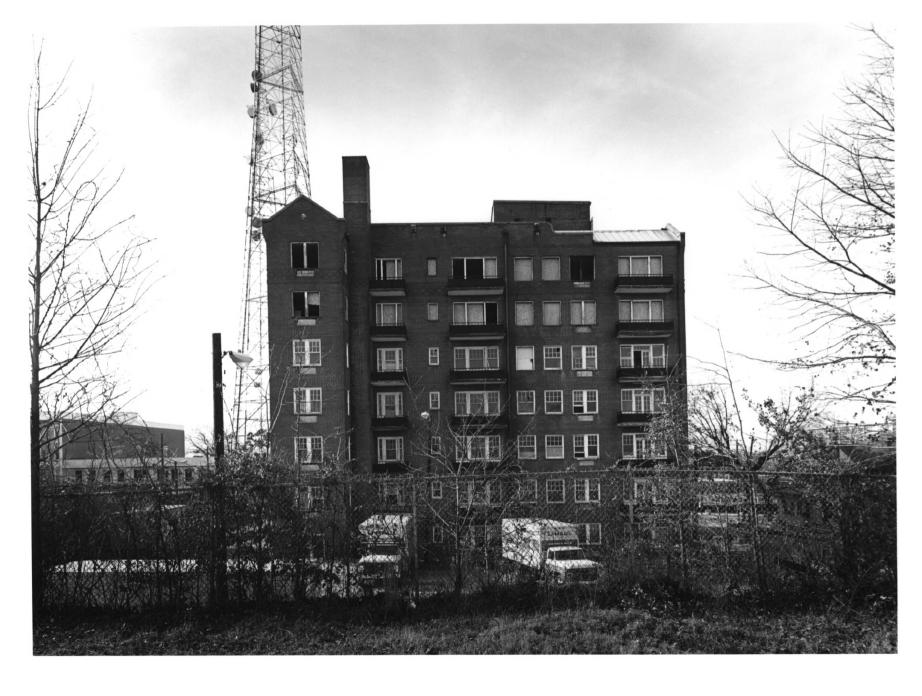

Date: December, 1985

Description (2 of 12): East facade; photographer facing west.

Date: December, 1985

Description (3 of 12): South and west

facades; photographer facing northeast.

Date: December, 1985

Description (4 of 12): North and west facades; photographer facing southeast.