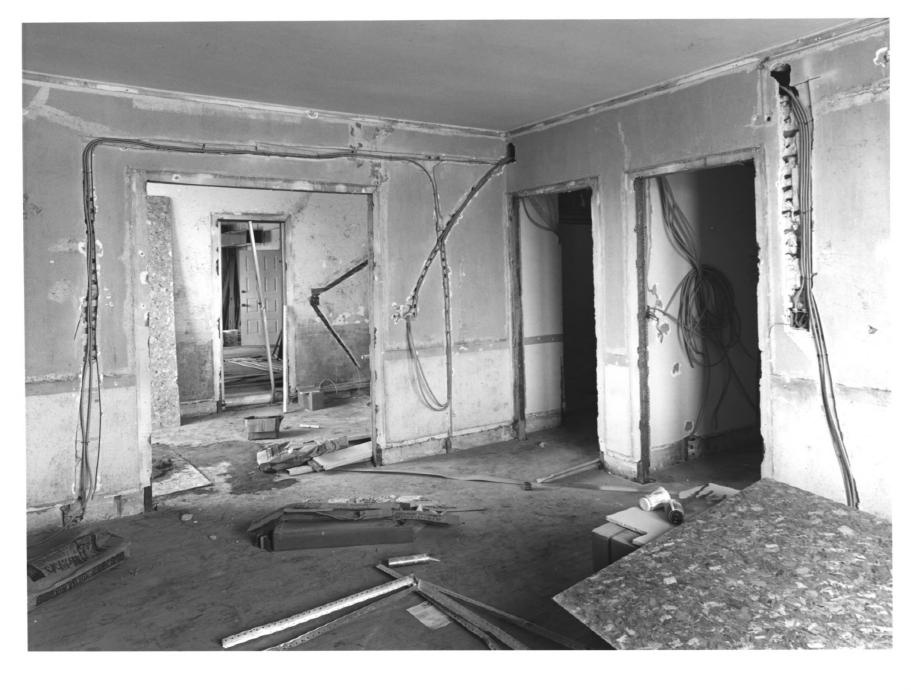

Description (10 of 12): Stairway;

photographer facing east.

Description (11 of 12): Interior, upper

floor; photographer facing north.

ST. ANDREWS APARTMENTS
Atlanta, Fulton County, Georgia

Photographer: James R. Lockhart

floor; photographer facing east.

Negative Filed: Ga. Dept. Natural Resources Date: December, 1985

Description (12 of 12): Interior, upper