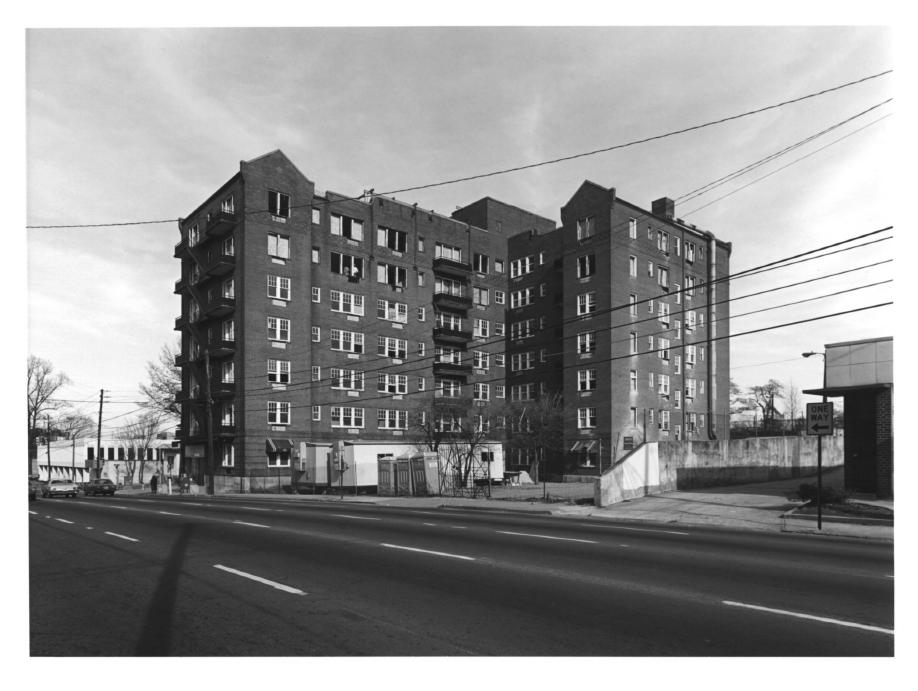

Date: December, 1985

Description (2 of 12): East facade; photographer facing west.

Date: December, 1985

Description (3 of 12): South and west

facades; photographer facing northeast.

Date: December, 1985

Description (4 of 12): North and west facades; photographer facing southeast.