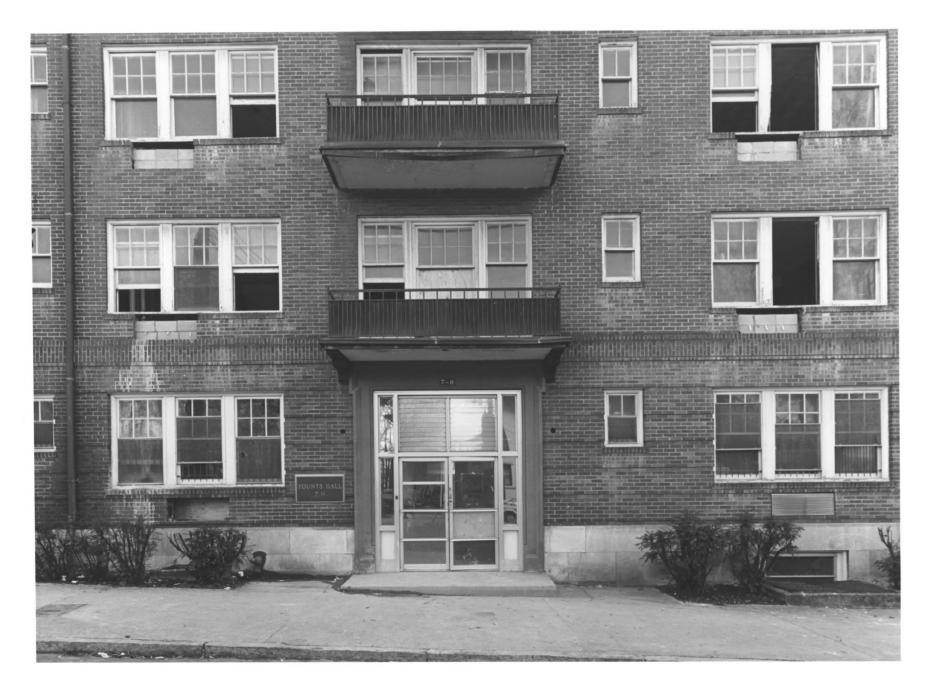

ST. ANDREWS APARTMENTS Atlanta, Fulton County, Georgia Photographer: James R. Lockhart Negative Filed: Ga. Dept. Natural Resources Date: December, 1985 Description (5 of 12): North entrance

facade: photographer facing south.