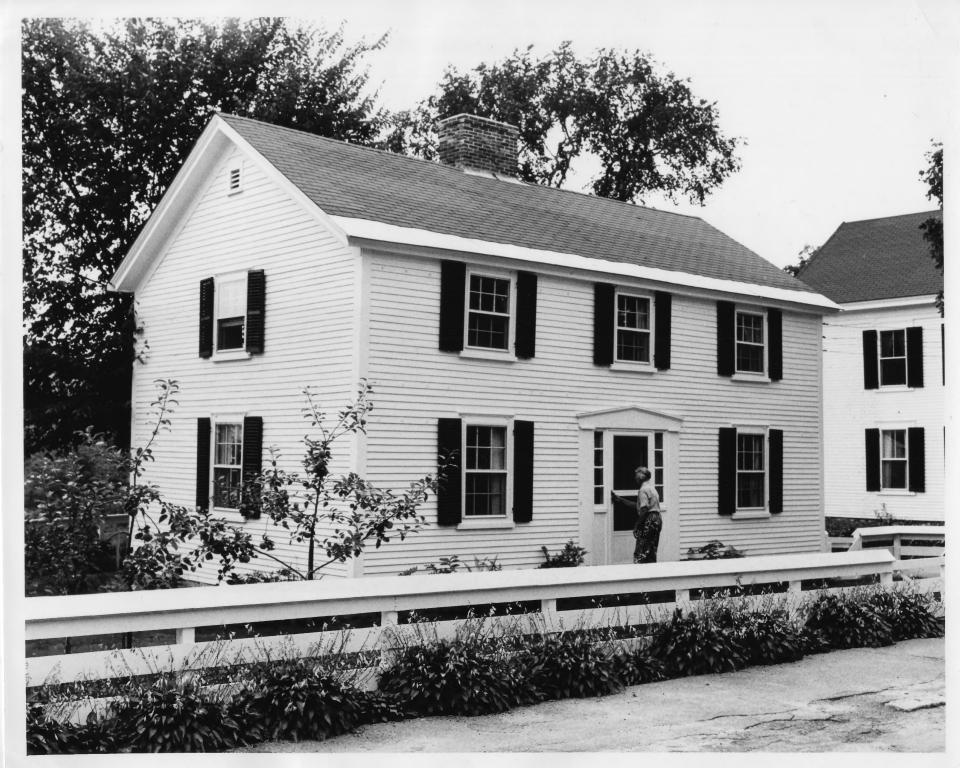

changed since this photo was taken. 3/11/83)

Photographer facing N NE E SE S SW W NW Photo Date: Sept. 1982

Photo Number 2 of 3

Hansen's Annex - Beckman house Center Sandwich. N.H. Sept, 1982 John Beckman south gable end camera facing NE 3 of #3

## NATIONAL REGISTER OF HISTORIC PLACES PROPERTY PHOTOGRAPH FORM: NEW HAMPSHIRE

Historic Name:

HANSEN'S ANNEX

Common Name:

BECKMAN HOUSE

NR District:

n/a

Address:

Main Street (Route 113)

City/Town/State:

Center Sandwich, NH 03227

Photographer:

John Beckman, Philadelphia, PA

Negative with:

photographer

Description:

South gable end and front elevation.

(It has been certified that the appearance of this building has not

changed since this photo was taken. 3/11/83)

Photographer facing N NE E SE S SW W NW Photo Date: Sept. 1982

Photo Number 3 of 3