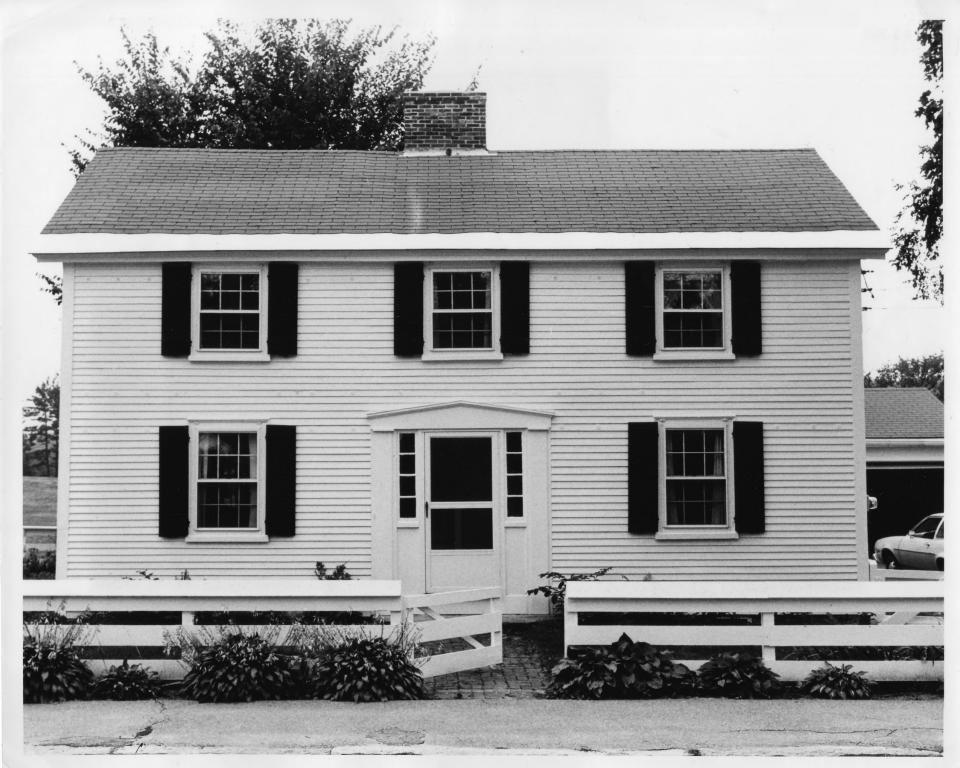

Hansen's annex - Beckman house Center Sandwich, N.H. John Beckman Sept. 1982 John Beckman Front of house camera facing west 2 of #1

## NATIONAL REGISTER OF HISTORIC PLACES PROPERTY PHOTOGRAPH FORM: NEW HAMPSHIRE

Historic Name: HANSEN'S ANNEX

Common Name: BECKMAN HOUSE

n/a NR District:

Main Street (Route 113) Address: City/Town/State: Center Sandwich, NH 03227

Photographer:

John Beckman, Philadelphia, PA

photographer Negative with:

Front (east) elevation of house. Description:

(It has been certified that the appearance of this building has not

changed since this photo was taken. 3/11/83))