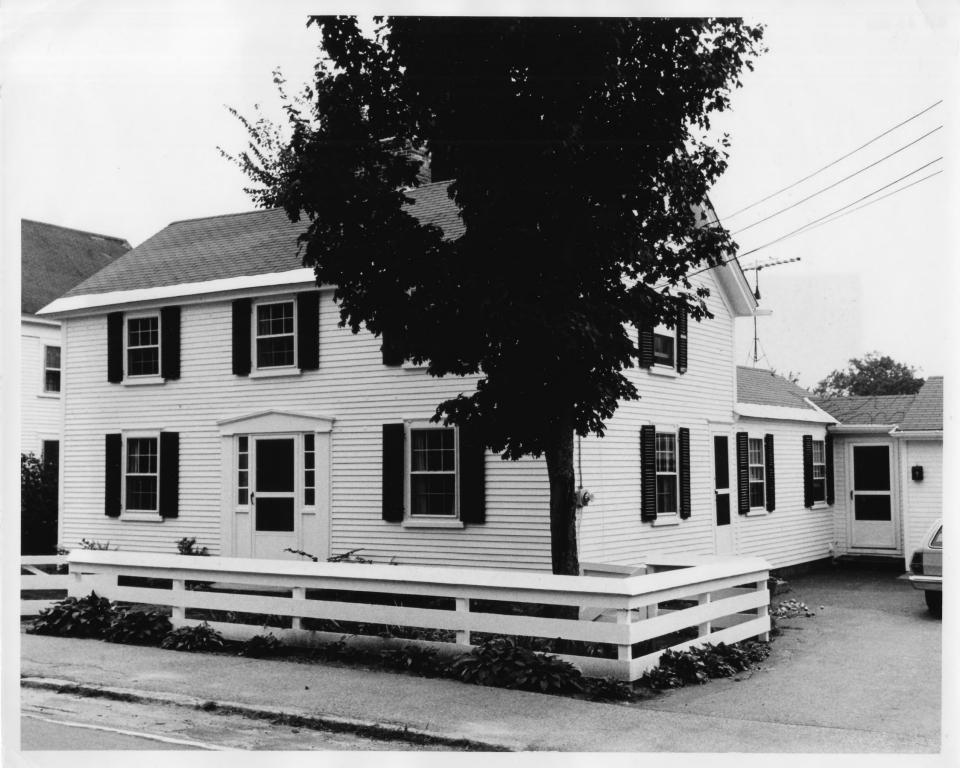

Photographer facing N NE E SE S SW W NW Photo Date: Sept. 1982 Photo Number 1 of 3

Hansen's annex - Beckman house Center Sandwich, N.H. John Beckman Sept. 1982 John Beckman ell and shed/garage additions camera facing SW 3 Of # 2

## NATIONAL REGISTER OF HISTORIC PLACES PROPERTY PHOTOGRAPH FORM: NEW HAMPSHIRE

Historic Name: HANSEN'S ANNEX Common Name: BECKMAN HOUSE n/a

NR District:

Main Street (Route 113) Address: City/Town/State: Center Sandwich, NH 03227

Photographer:

John Beckman, Philadelphia, PA

Negative with: photographer

Front (east) elevation, side (north) elevation, shed and portion of garage. Description:

(It has been certified that the appearance of this building has not

changed since this photo was taken. 3/11/83)

Photographer facing N NE E SE S SW W NW Photo Date: Sept. 1982

Photo Number 2 of 3

Hansen's Annex - Beckman house Center Sandwich. N.H. Sept, 1982 John Beckman south gable end camera facing NE 3 of #3