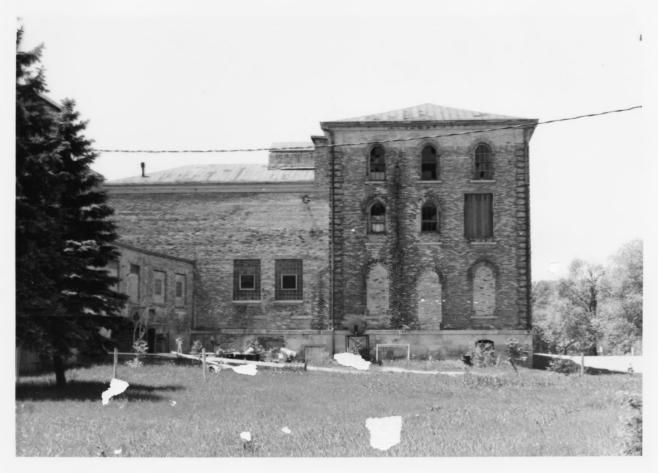

## Dousman Hotel Prairie du Chien, Wisconsin

Blanche Higgins Schroer, NPS, May 23, 1975 Historic Sites Survey

view from the east of the north end of the hotel, plus additions to the south