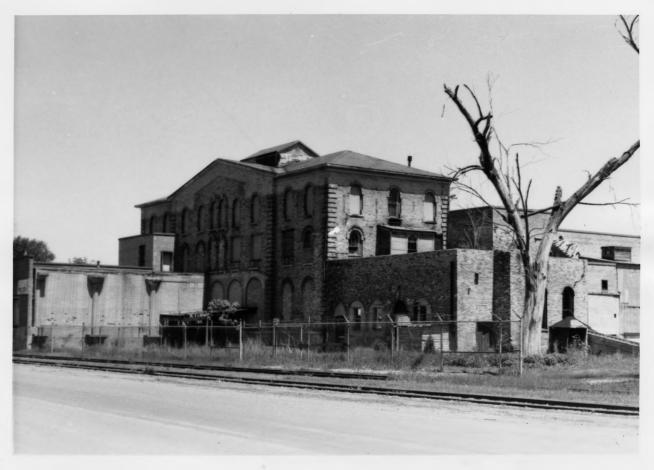

## Dousman Hotel Prairie du Chien,Wisconsin

Blanche Higgins Schroer, NPS, May 23, 1975 Historic Sites Survey

view from the southwest, on riverbank, numerous additions on the southeast and west