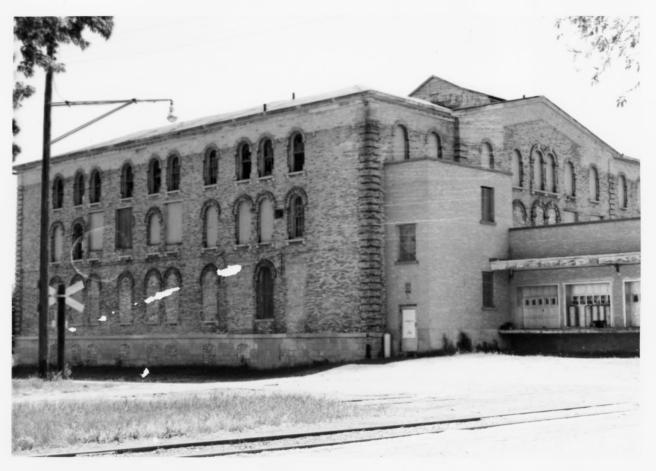

## Dousman Hotel Prairie du Chien, Wisconsin

Blanche Higgins Schroer, NPS, May 23, 1975 Historic Sites Survey

view from the northwest, on riverbank, 20th century addition to right