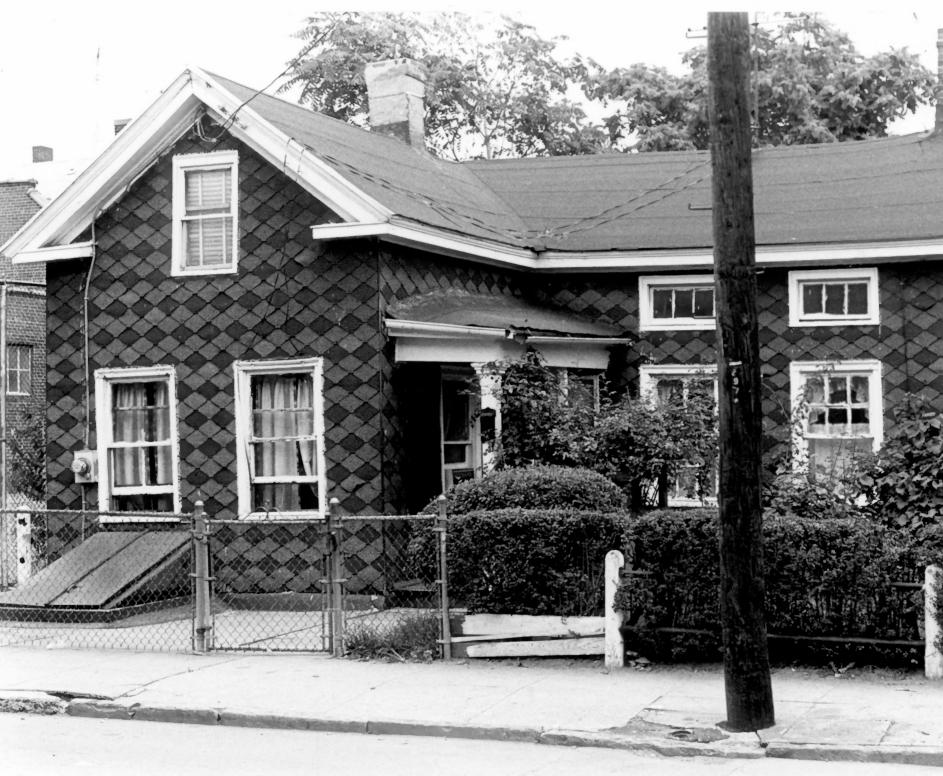

#### Photograph # 1.

TROWBRIDGE SQUARE HISTORIC DISTRICT, NEW HAVEN. CT.

172, 174, and 178 Carlisle Street View from north NHPT Photo: 8/80 Negative on file with Connecticut Historical Commission, Hartford, CT.