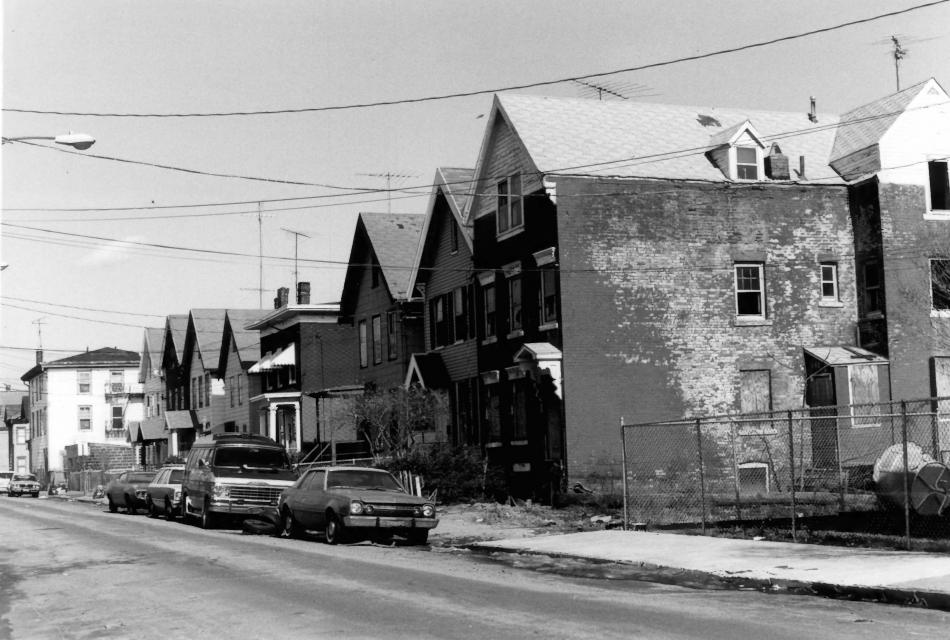

TROWBRIDGE SQUARE HISTORIC DISTRICT
NEW HAVEN, CT
NHPT Photo, 2/85
Negative with New Haven Preservation Trust,
New Haven, Connecticut

Edgar Street, streetscape of east side looking north from Spring Street