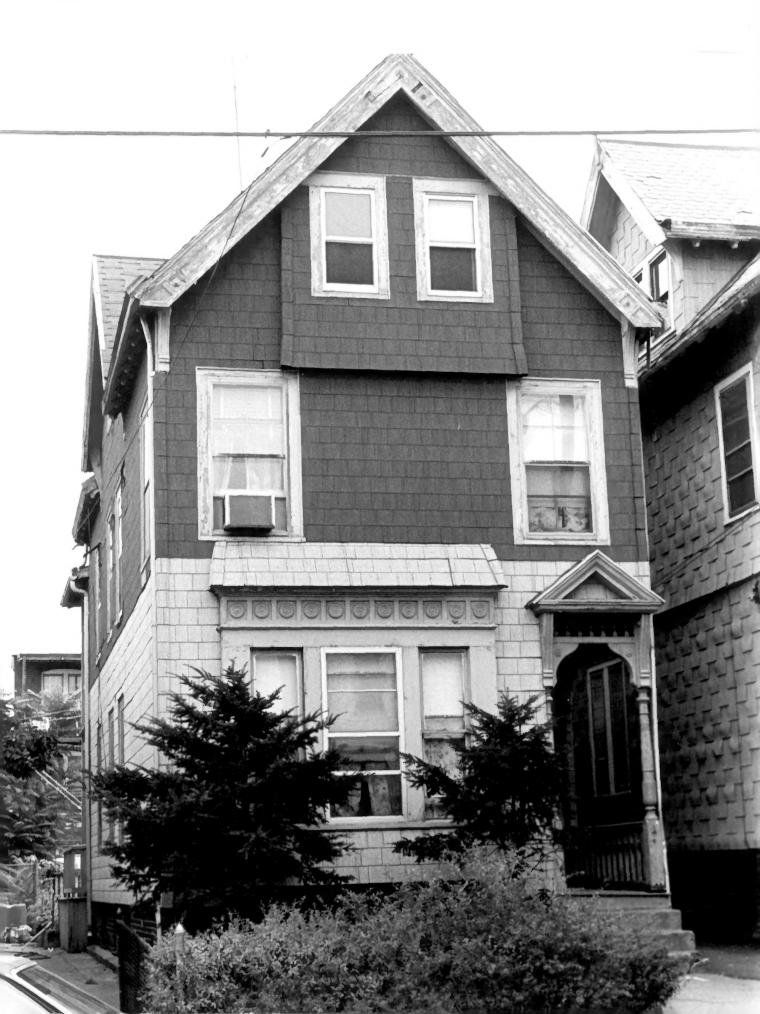

#### Photograph # 1.

TROWBRIDGE SQUARE HISTORIC DISTRICT, NEW HAVEN. CT.

172, 174, and 178 Carlisle Street View from north NHPT Photo: 8/80 Negative on file with Connecticut Historical Commission, Hartford, CT.