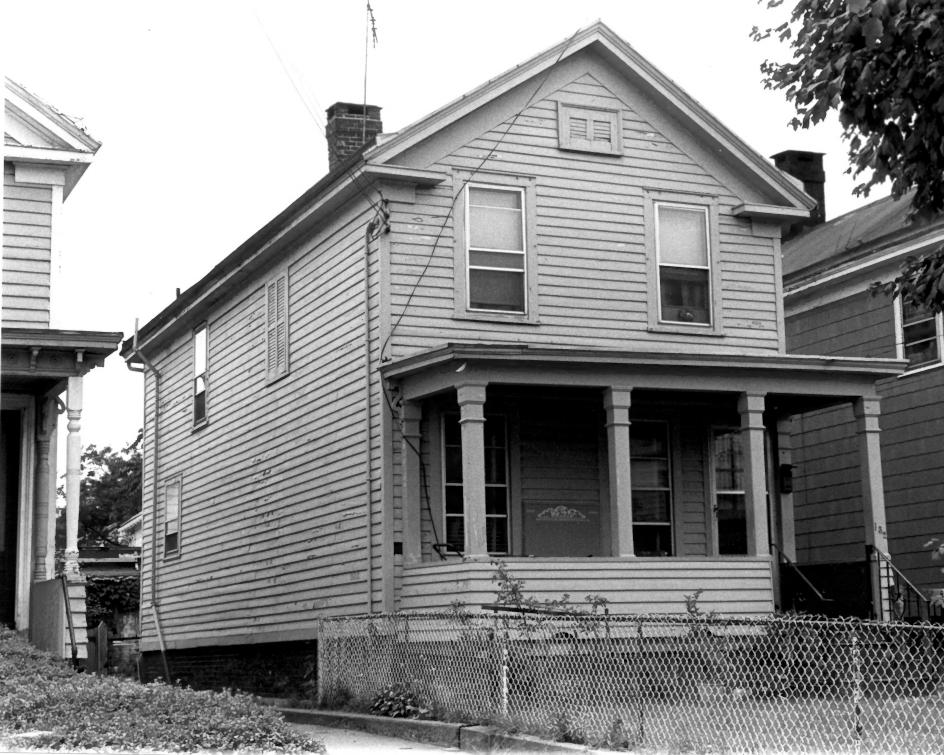

Photograph # 14.

TROWBRIDGE SQUARE HISTORIC DISTRICT,
NEW HAVEN, CT.

173, 175, 177, 179, Cedar Street View from west NHPT Photo: 8/80 Negative on file with Connecticut Historical Commission, Hartford, CT.