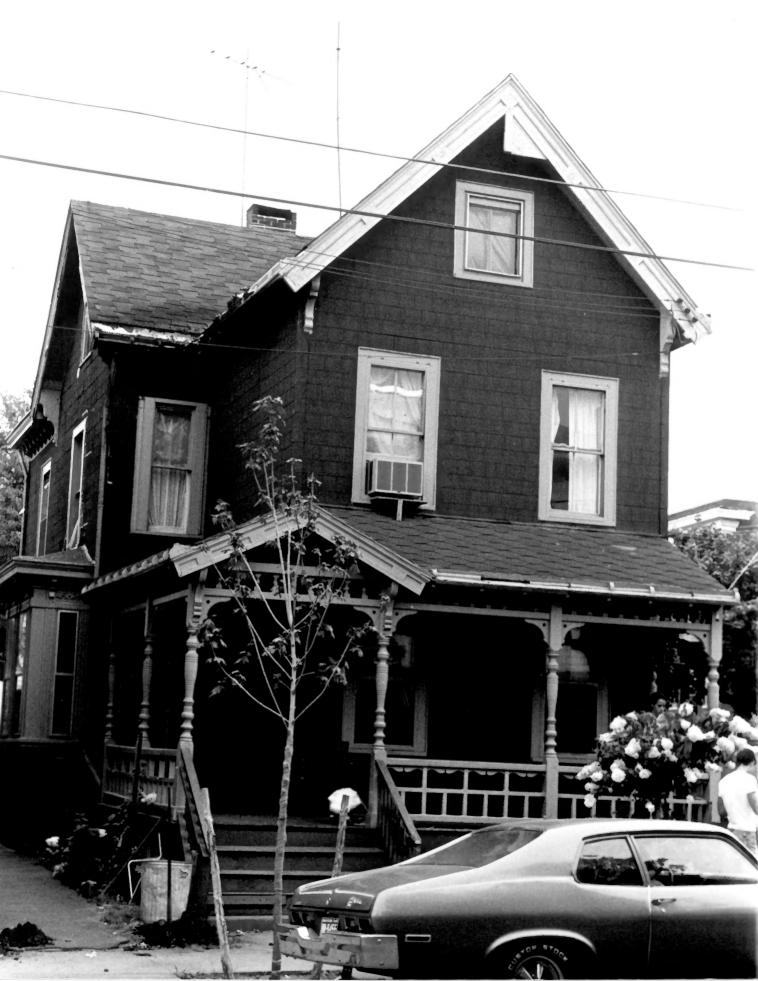

## Photograph # 2. TROWBRIDGE SQUARE HISTORIC DISTRICT.

NEW HAVEN. CT. 158 Cedar Street . View from east NHPT Photo: 8/80 Negative on file with Connecticut Historical

Commission, Hartford, CT.