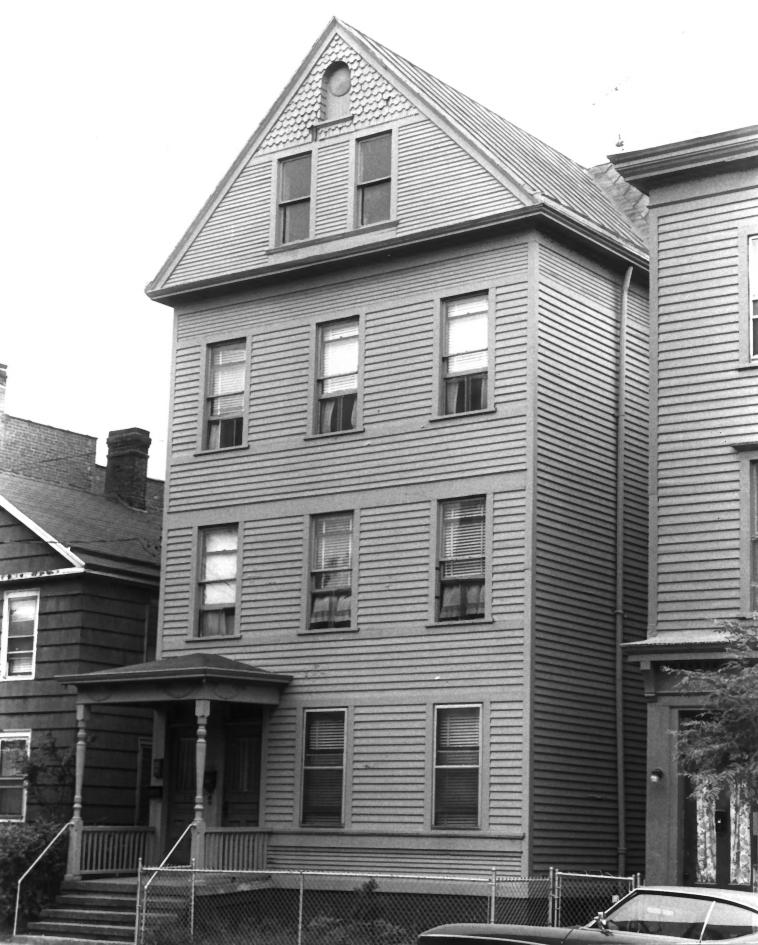

## Photograph # 20. TROWBRIDGE SQUARE HISTORIC DISTRICT. NEW HAVEN, CT. 198 Columbus Avenue View from north NHPT Photo: 8/80

Negative on file with Connecticut Historical

Commission, Hartford, CT.

Photograph # 21.