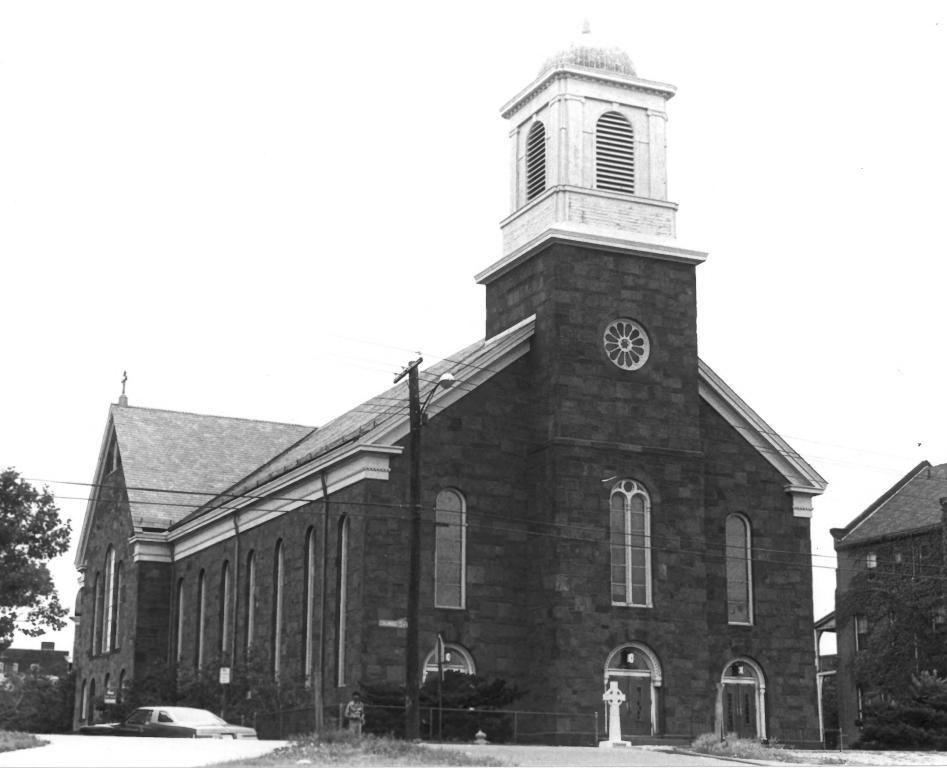

## Photograph # 22. TROWBRIDGE SQUARE HISTORIC DISTRICT, NEW HAVEN. CT. 70 Liberty Street View from east

View from east NHPT Photo: 8/80 Negative on file with Connecticut Historical

Commission. Hartford. CT.