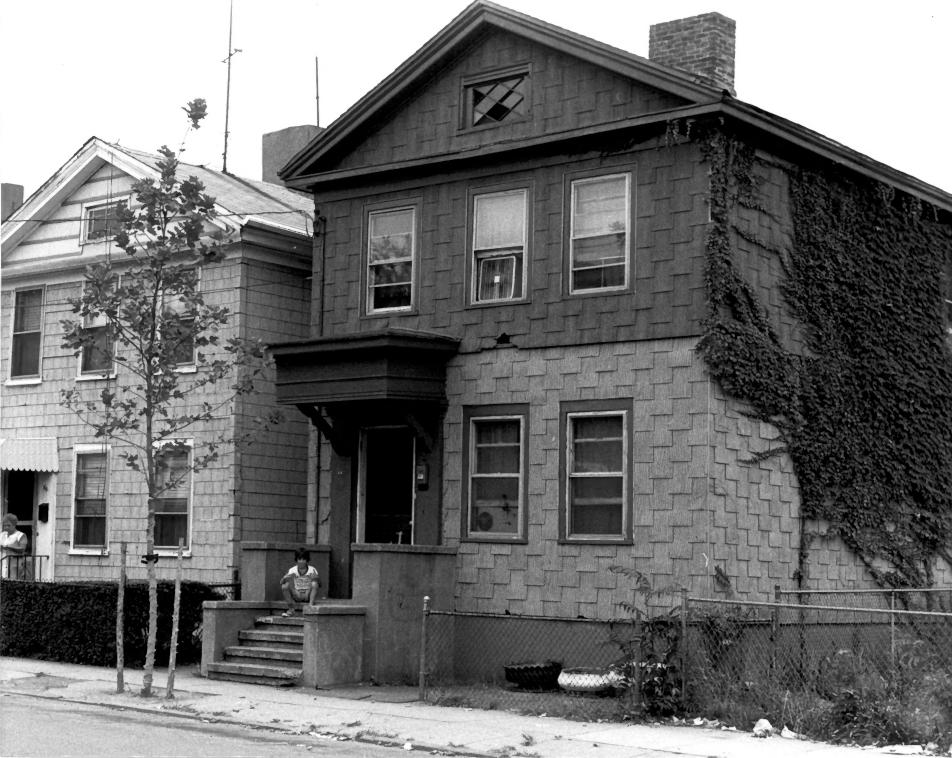

TROWBRIDGE SQUARE HISTORIC DISTRICT,
NEW HAVEN, CT

146 Portsea Street View from north NHPT Photo: 8/80 Negative on file with Connecticut Historical Commission, Hartford, CT.