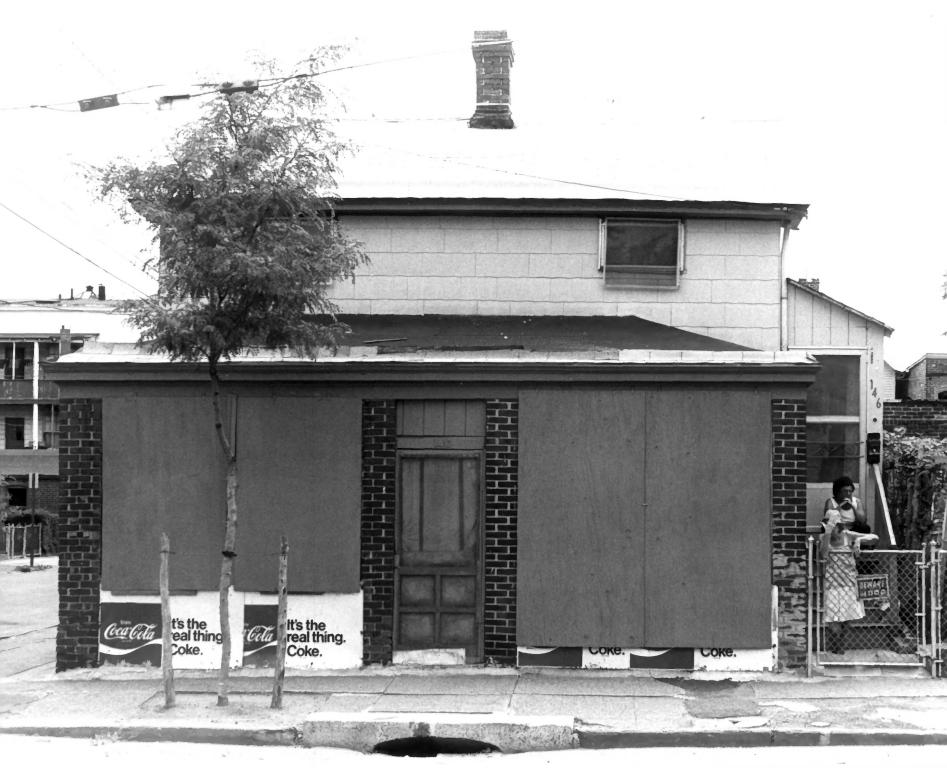

TROWBRIDGE SQUARE HISTORIC DISTRICT,

NEW HAVEN, CT.

193, 197, and 201 Portsea Street

View from south
NHPT Photo: 8/80
Negative on file with Connecticut Historical
Commission, Hartford, CT.

Photograph # 9. TROWBRIDGE SQUARE HISTORIC DISTRICT. NEW HAVEN, CT. 7 Salem Street

View from west NHPT Photo: 8/80 Negative on file with Connecticut Historical Commission, Hartford, CT.

Photograph # 10. TROWBRIDGE SQUARE HISTORIC DISTRICT, NEW HAVEN, CT. 28, 30 and 32 Salem Street View from east NHPT Photo: 8/80 Negative on file with Connecticut Historical