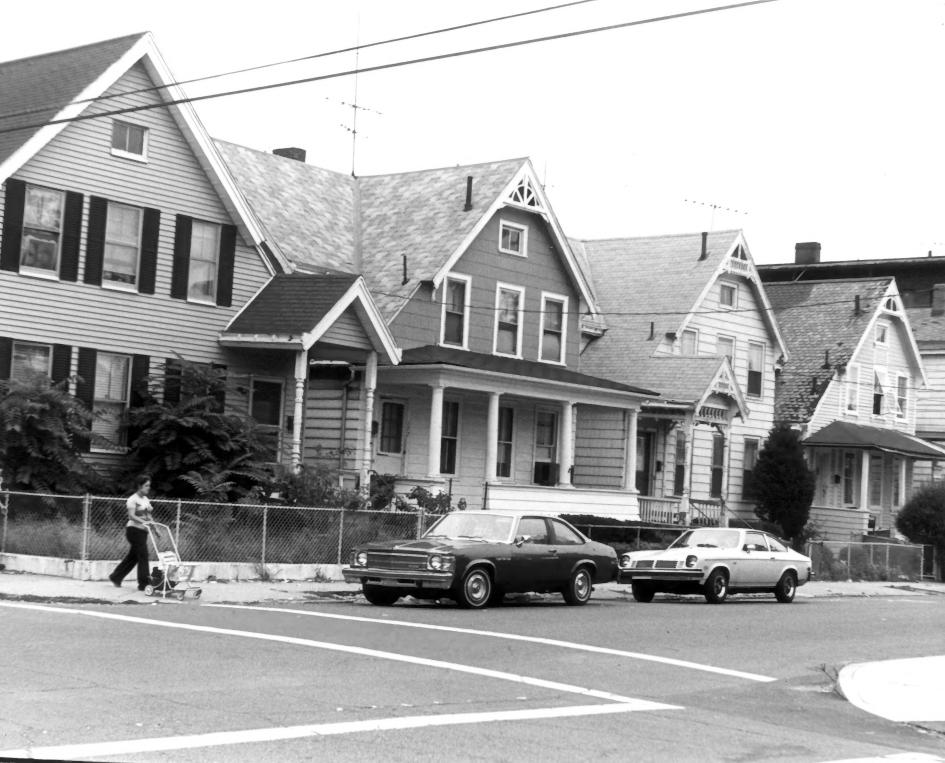

Photograph # 23.

TROWBRIDGE SQUARE HISTORIC DISTRICT,

NEW HAVEN. CT.

Commission. CT.

Spring Street: streetscape of north side looking west from 79 Spring Street.
NHPT Photo: 2/85
Negative on file with Connecticut Historical