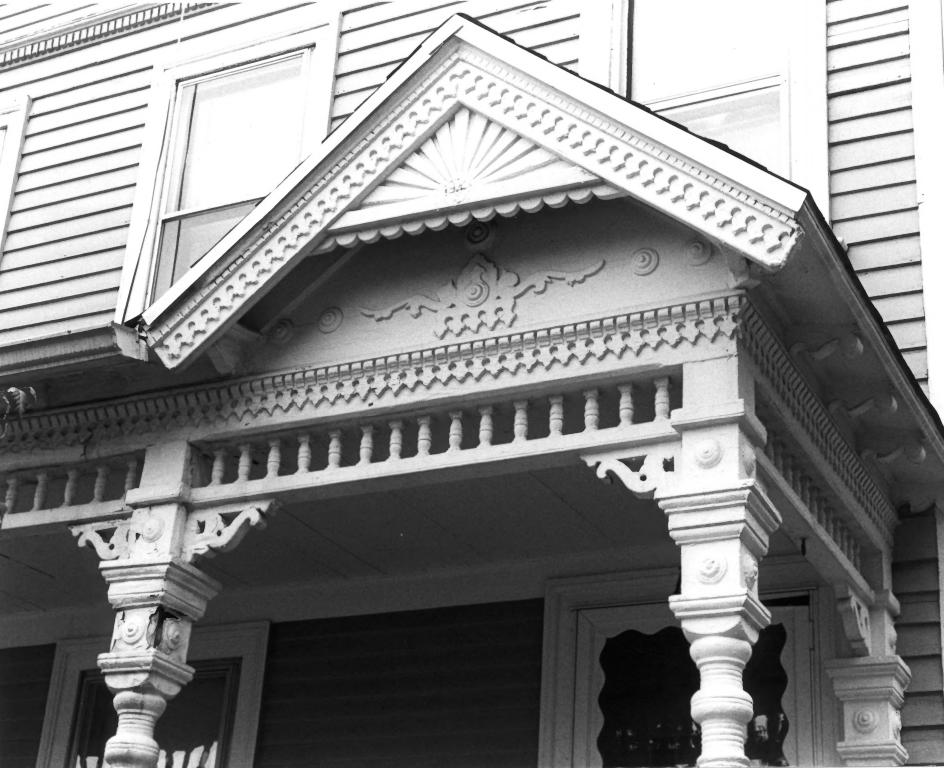

### Photograph # 17. TROWBRIDGE SQUARE HISTORIC DISTRICT.

NEW HAVEN, CT

192 Cedar Street - Porch detailing
View from east

NHPT Photo: 8/80 Negative on file with Connecticut Historical Commission, Hartford, CT.