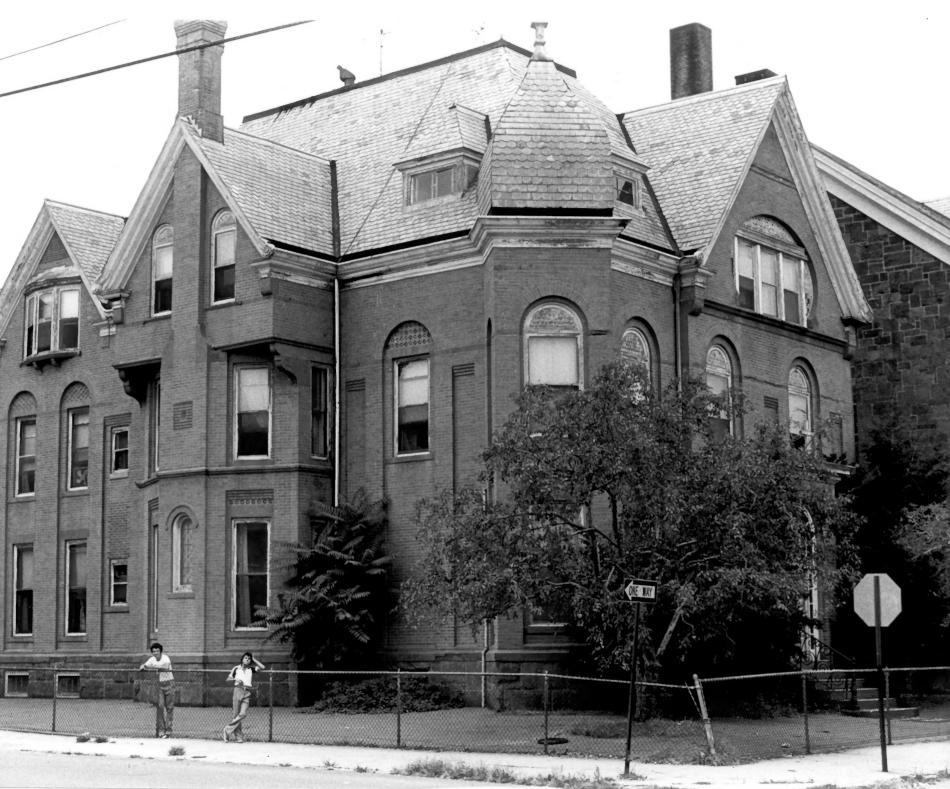

#### Photograph # 12.

TROWBRIDGE SQUARE HISTORIC DISTRICT, NEW HAVEN. CT.

135 Putnam Street
View from south
NHPT Photo: 8/80
Negative on file with Connecticut Historical
Commission, Hartford, CT.

Photograph # 13. TROWBRIDGE SQUARE HISTORIC DISTRICT, NEW HAVEN. CT. 66 and 68 Liberty Street View from east NHPT Photo: 8/80 Negative on file with Connecticut Historical Commission, Hartford, CT.