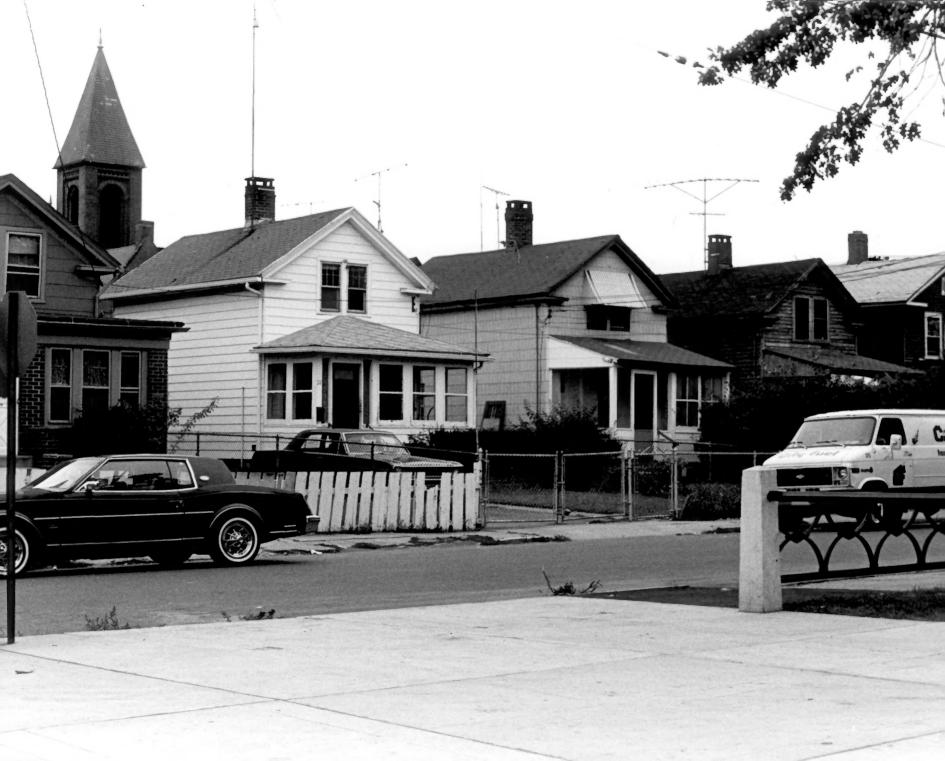

Photograph # 23.

TROWBRIDGE SQUARE HISTORIC DISTRICT,

NEW HAVEN. CT.

Commission. CT.

Spring Street: streetscape of north side looking west from 79 Spring Street.
NHPT Photo: 2/85
Negative on file with Connecticut Historical

TROWBRIDGE SQUARE HISTORIC DISTRICT
NEW HAVEN, CT
NHPT Photo, 2/85
Negative with New Haven Preservation Trust,
New Haven, Connecticut

Edgar Street, streetscape of east side looking north from Spring Street