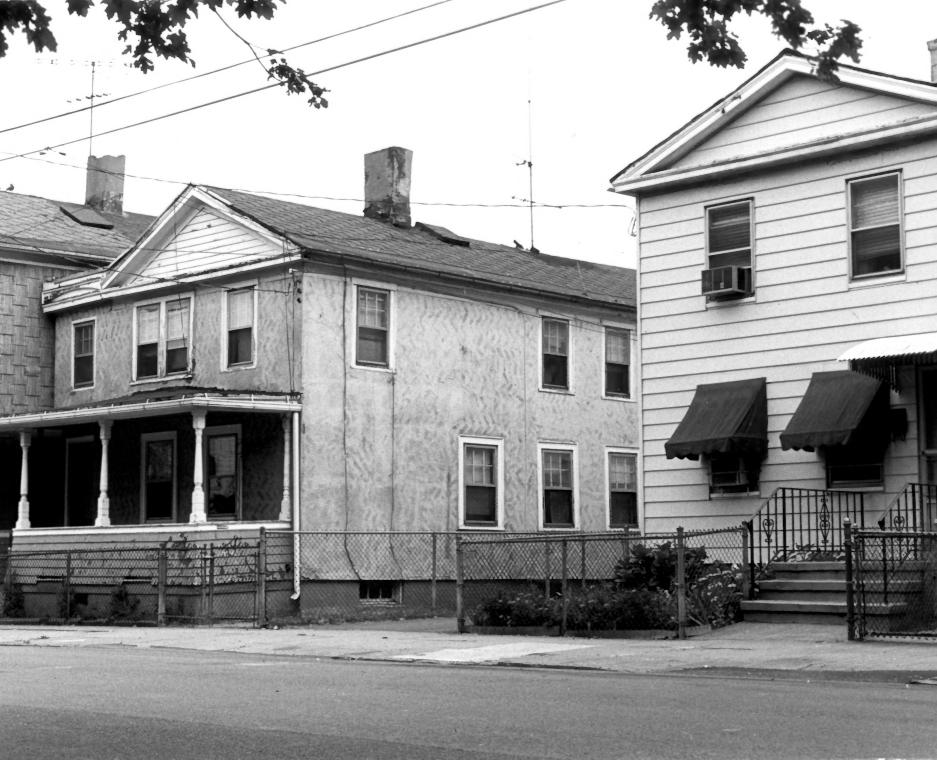

# Photograph # 3. TROWBRIDGE SQUARE HISTORIC DISTRICT, NEW HAVEN, CT.

128, 130, 132, 134, and 136 Portsea Street View from north

NHPT Photo: 8/80 Negative on file with Connecticut Historical Commission, Hartford, CT.