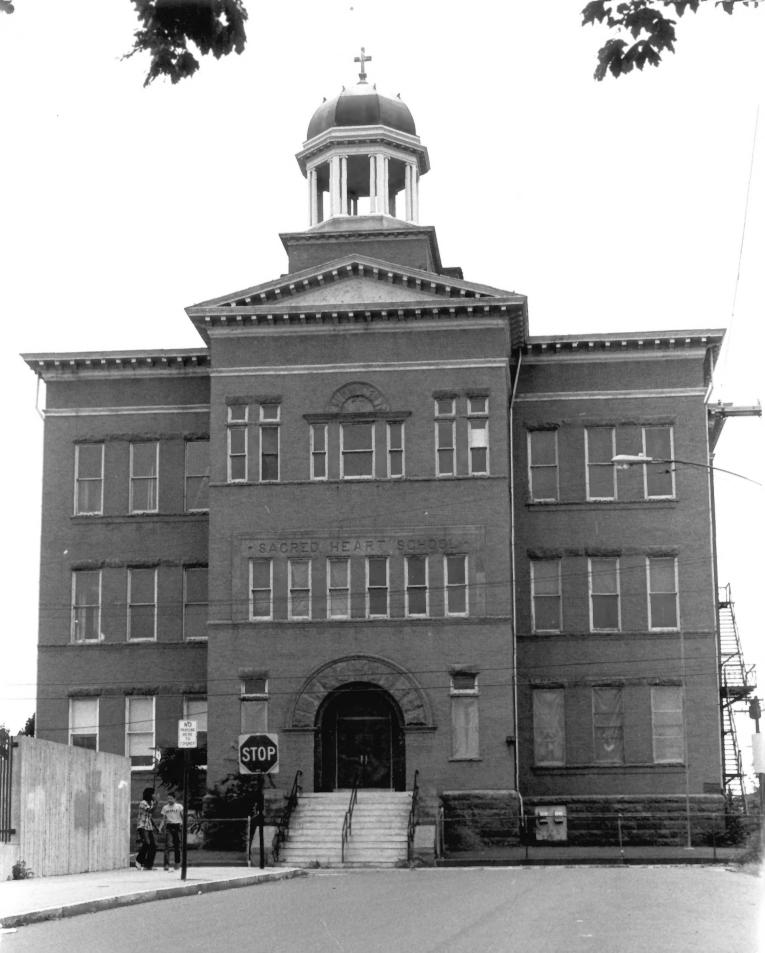

#### Photograph # 1.

TROWBRIDGE SQUARE HISTORIC DISTRICT, NEW HAVEN. CT.

172, 174, and 178 Carlisle Street View from north NHPT Photo: 8/80 Negative on file with Connecticut Historical Commission, Hartford, CT.