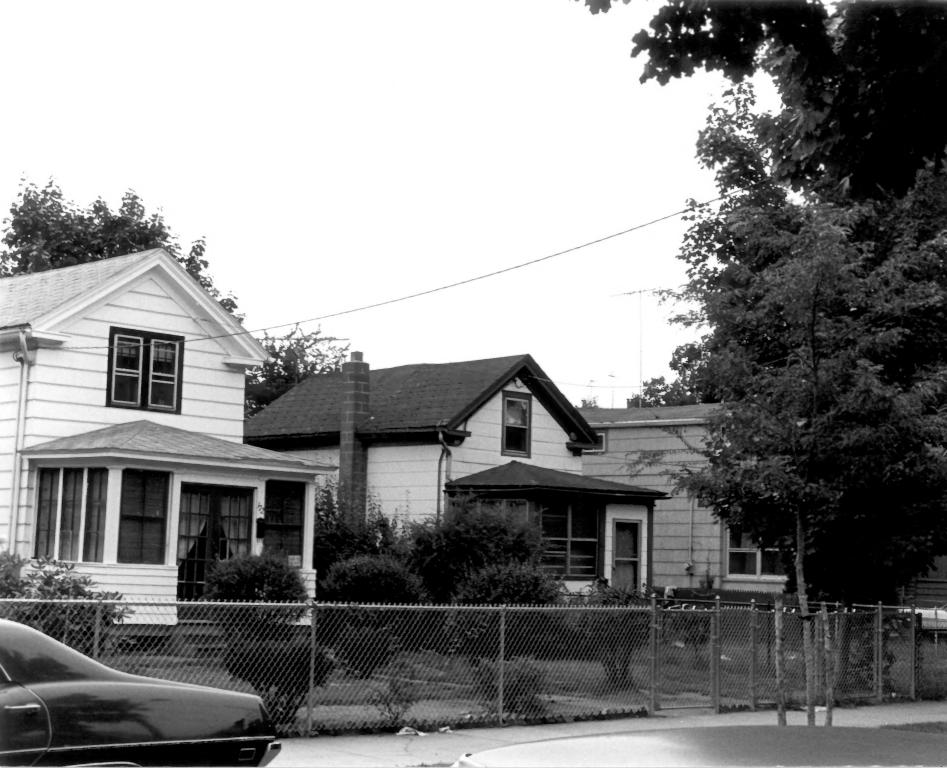

#### Photograph # 1.

TROWBRIDGE SQUARE HISTORIC DISTRICT, NEW HAVEN. CT.

172, 174, and 178 Carlisle Street View from north NHPT Photo: 8/80 Negative on file with Connecticut Historical Commission, Hartford, CT.