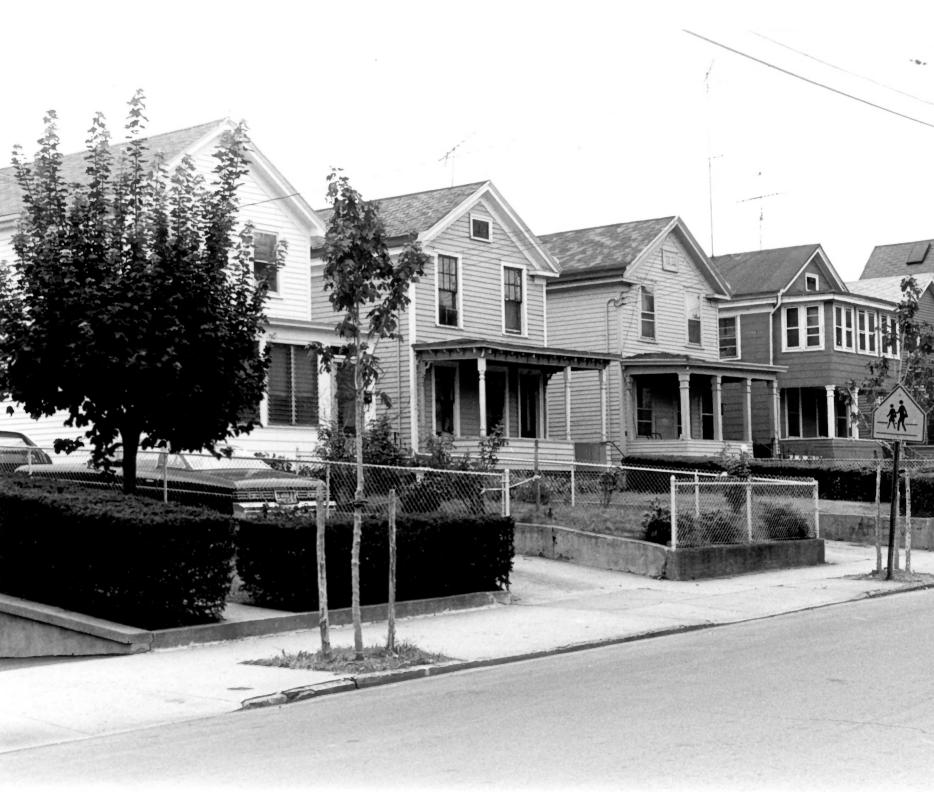

Photograph # 23.

TROWBRIDGE SQUARE HISTORIC DISTRICT,

NEW HAVEN. CT.

Commission. CT.

Spring Street: streetscape of north side looking west from 79 Spring Street.
NHPT Photo: 2/85
Negative on file with Connecticut Historical

TROWBRIDGE SQUARE HISTORIC DISTRICT
NEW HAVEN, CT
NHPT Photo, 2/85
Negative with New Haven Preservation Trust,
New Haven, Connecticut

Edgar Street, streetscape of east side looking north from Spring Street