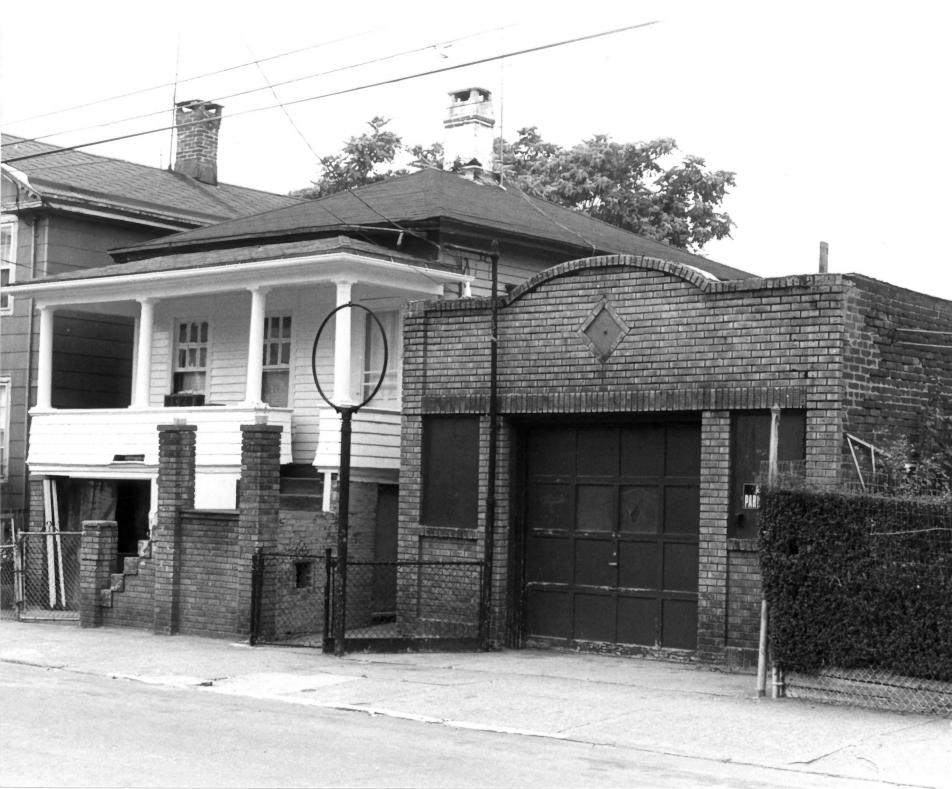

## Photograph # 22. TROWBRIDGE SQUARE HISTORIC DISTRICT, NEW HAVEN. CT. 70 Liberty Street View from east

View from east NHPT Photo: 8/80 Negative on file with Connecticut Historical

Commission. Hartford. CT.