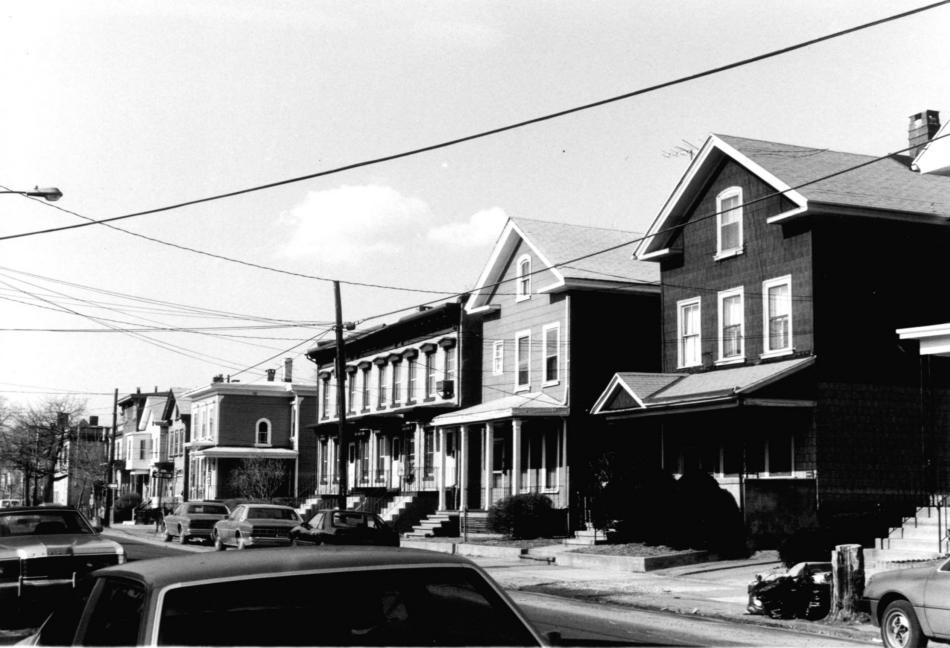

Photograph # 23.

TROWBRIDGE SQUARE HISTORIC DISTRICT,

NEW HAVEN. CT.

Commission. CT.

Spring Street: streetscape of north side looking west from 79 Spring Street.
NHPT Photo: 2/85
Negative on file with Connecticut Historical