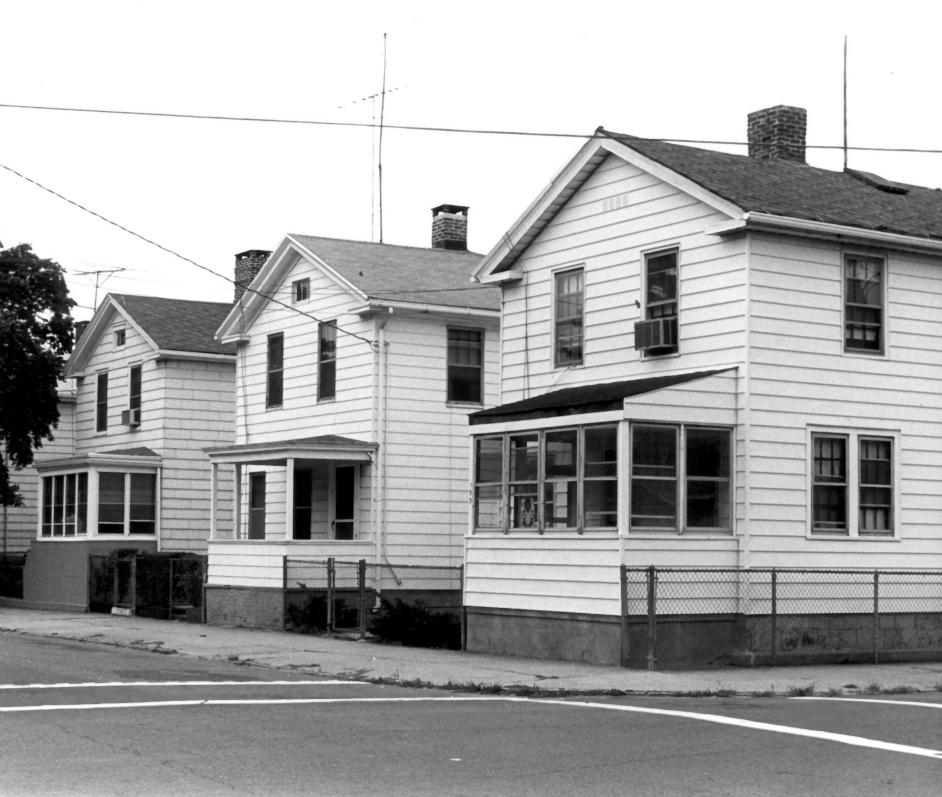

Photograph # 4. TROWBRIDGE SQUARE HISTORIC DISTRICT. NEW HAVEN, CT. 132 Portsea Street View from north NHPT Photo: 8/80 Negative on file with Connecticut Historical Commission, Hartford, CT.