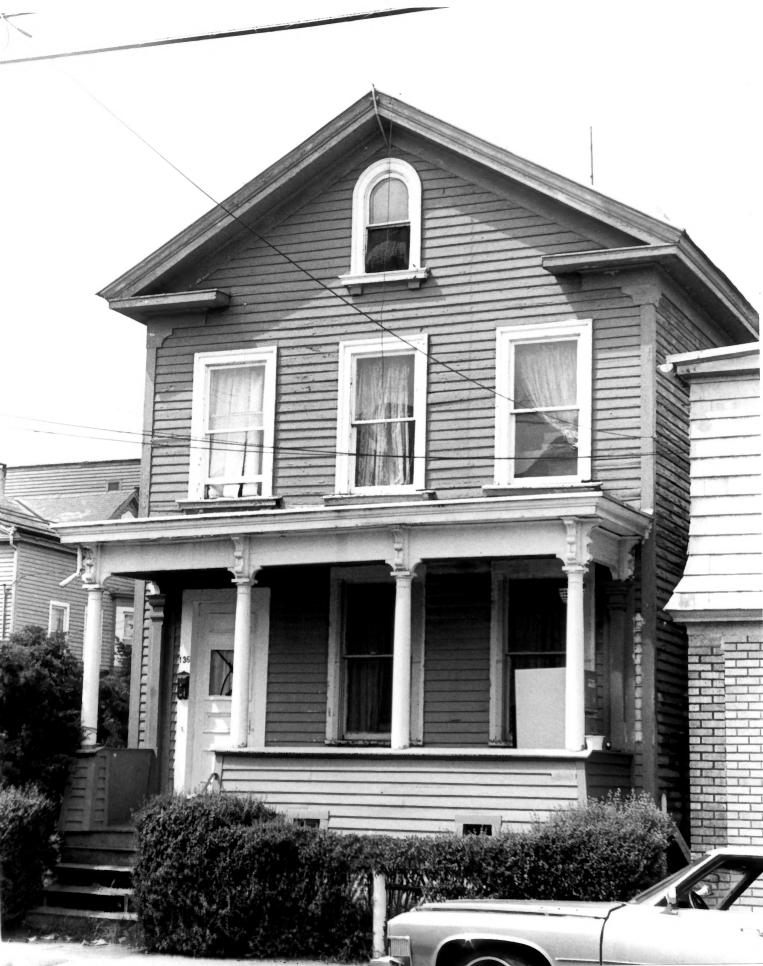

#### Photograph # 12.

TROWBRIDGE SQUARE HISTORIC DISTRICT, NEW HAVEN. CT.

135 Putnam Street
View from south
NHPT Photo: 8/80
Negative on file with Connecticut Historical
Commission, Hartford, CT.

Photograph # 13. TROWBRIDGE SQUARE HISTORIC DISTRICT, NEW HAVEN. CT. 66 and 68 Liberty Street View from east NHPT Photo: 8/80 Negative on file with Connecticut Historical Commission, Hartford, CT.

Photograph # 14.

TROWBRIDGE SQUARE HISTORIC DISTRICT,
NEW HAVEN, CT.

173, 175, 177, 179, Cedar Street View from west NHPT Photo: 8/80 Negative on file with Connecticut Historical Commission, Hartford, CT.