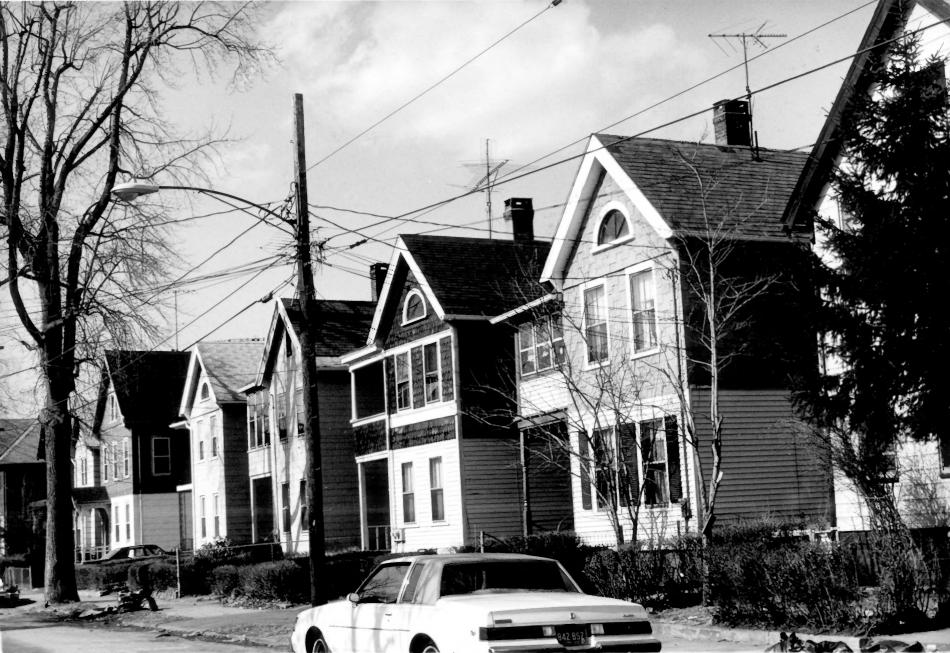

#### Photograph # 1.

TROWBRIDGE SQUARE HISTORIC DISTRICT, NEW HAVEN. CT.

172, 174, and 178 Carlisle Street View from north NHPT Photo: 8/80 Negative on file with Connecticut Historical Commission, Hartford, CT.