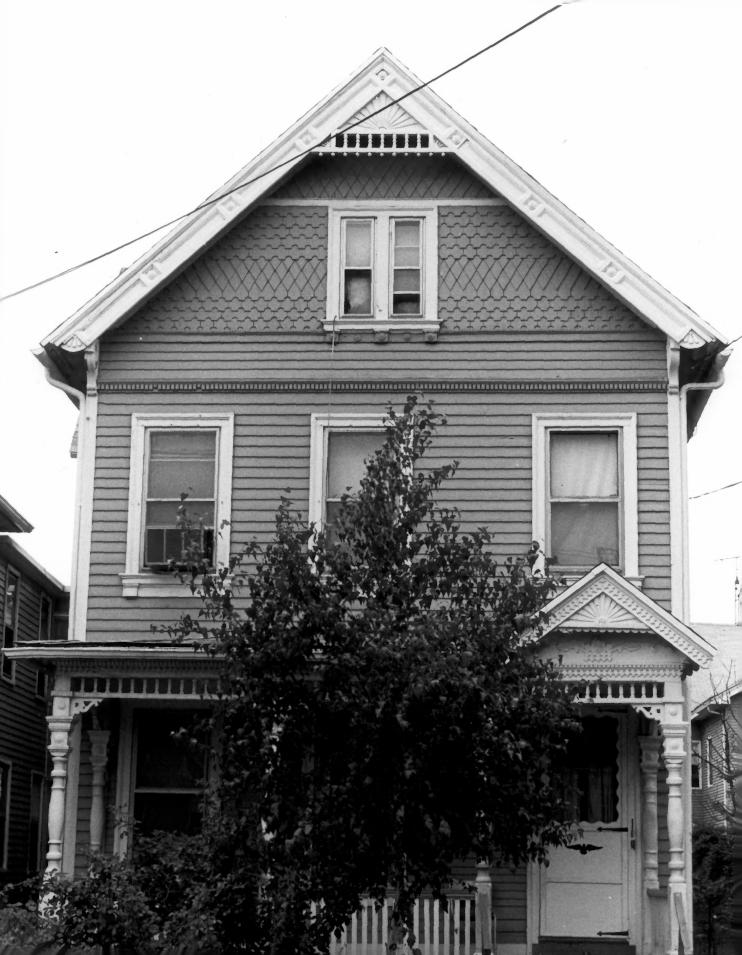

TROWBRIDGE SQUARE HISTORIC DISTRICT,
NEW HAVEN, CT

192 Cedar Street View from east NHPT PHoto: 8/80 Negative on file with Connecticut Historical Commission, Hartford, CT.

### Photograph # 17. TROWBRIDGE SQUARE HISTORIC DISTRICT.

NEW HAVEN, CT

192 Cedar Street - Porch detailing
View from east

NHPT Photo: 8/80 Negative on file with Connecticut Historical Commission, Hartford, CT.