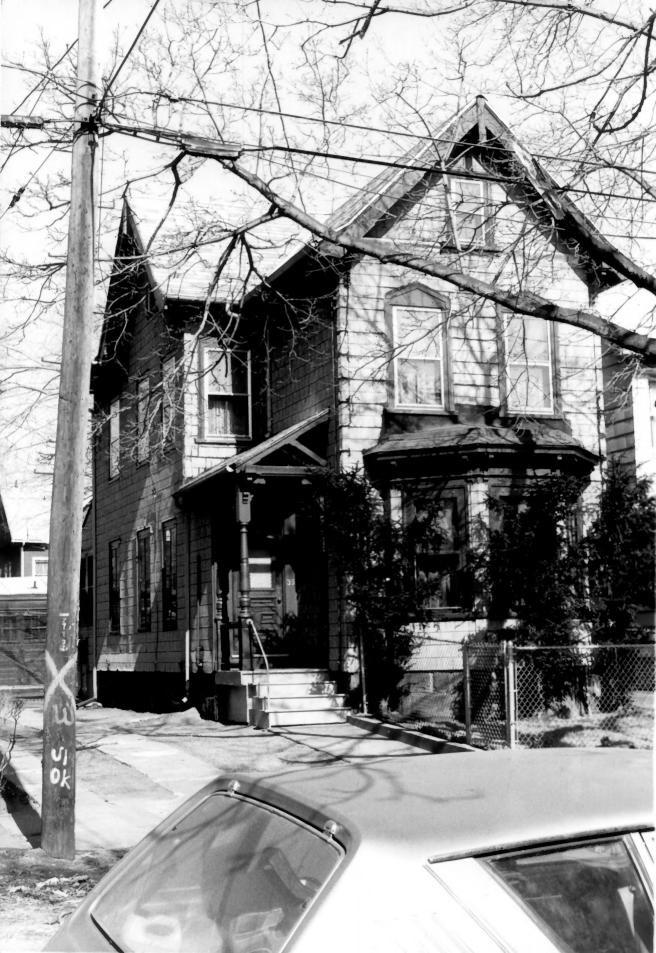

## TROWBRIDGE SQUARE HISTORIC DISTRICT NEW HAVEN, CONNECTICUT

Negative with New Haven Preservation Trust New Haven, Connecticut

View from southwest Photograph # 26

35 Rosette Street

NHPT Photo, 2/85