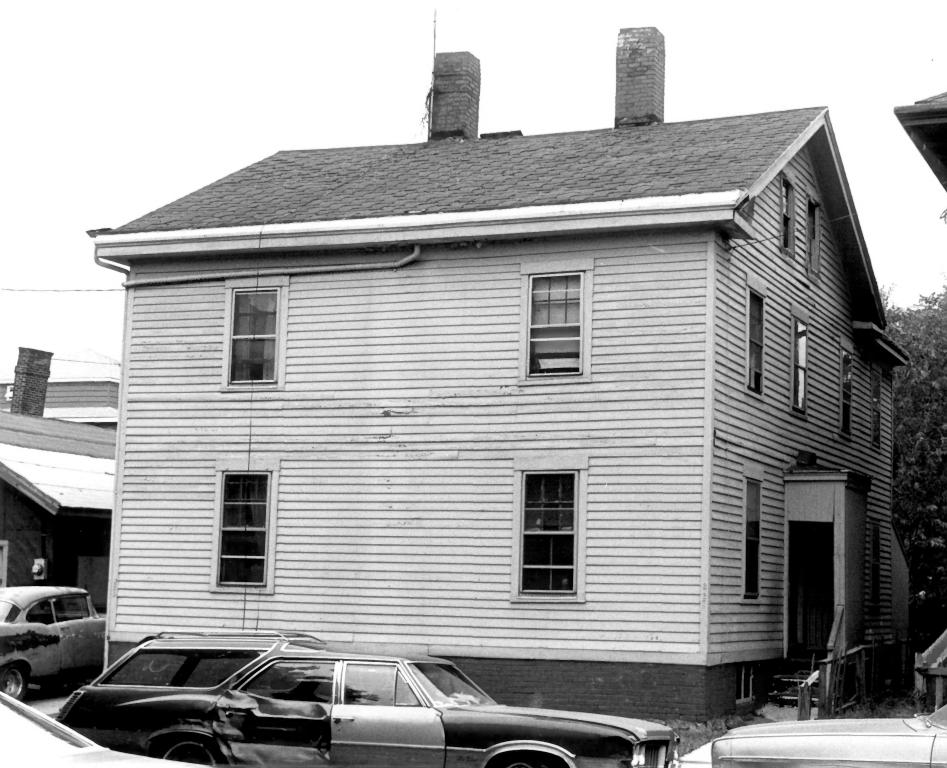

## Photograph # 2. TROWBRIDGE SQUARE HISTORIC DISTRICT.

NEW HAVEN. CT. 158 Cedar Street . View from east NHPT Photo: 8/80 Negative on file with Connecticut Historical

Commission, Hartford, CT.