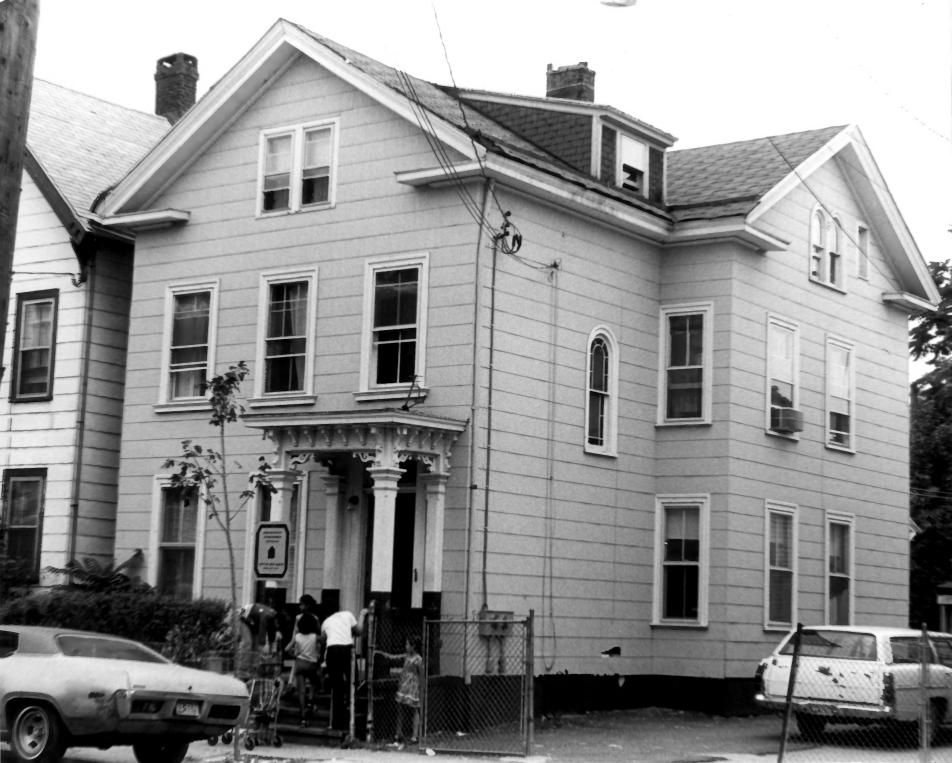

Photograph # 14.

TROWBRIDGE SQUARE HISTORIC DISTRICT,
NEW HAVEN, CT.

173, 175, 177, 179, Cedar Street View from west NHPT Photo: 8/80 Negative on file with Connecticut Historical Commission, Hartford, CT.