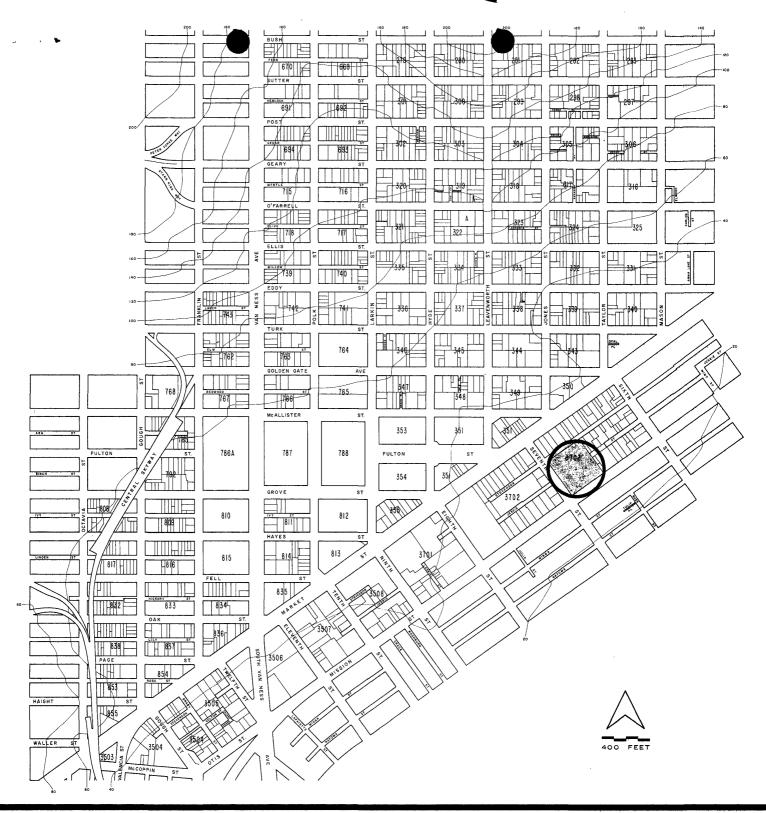

| Main Post Office                                                                                                                                                                                                                                                                                                                                                                                                                                                                                                                                                                                                                                                                                                                                                                                                                                                                                                                                                                                                                                                                                                                                                                                                                                                                                                                                                                                                                                                                                                                                                                                                                                                                                                                                                                                                                                                                                                                                                                                                                                                                                                               | (Type al               | l entries - complete a                     | pplicable sections)                   | 1/         | 110,06.005                          | 8 10/14/7                                     | 4        |
|--------------------------------------------------------------------------------------------------------------------------------------------------------------------------------------------------------------------------------------------------------------------------------------------------------------------------------------------------------------------------------------------------------------------------------------------------------------------------------------------------------------------------------------------------------------------------------------------------------------------------------------------------------------------------------------------------------------------------------------------------------------------------------------------------------------------------------------------------------------------------------------------------------------------------------------------------------------------------------------------------------------------------------------------------------------------------------------------------------------------------------------------------------------------------------------------------------------------------------------------------------------------------------------------------------------------------------------------------------------------------------------------------------------------------------------------------------------------------------------------------------------------------------------------------------------------------------------------------------------------------------------------------------------------------------------------------------------------------------------------------------------------------------------------------------------------------------------------------------------------------------------------------------------------------------------------------------------------------------------------------------------------------------------------------------------------------------------------------------------------------------|------------------------|--------------------------------------------|---------------------------------------|------------|-------------------------------------|-----------------------------------------------|----------|
| Main Post Uffice  AND/OR HISTORIC:  United States Post Office and Court House  CLOCATION:  STREET AND NUMBER:  Northeast corner of Seventh and Mission Streets  CITY OR TOWN:  San Francisco  CODE  COD  COD                                                                   | I. NAME                |                                            |                                       |            |                                     |                                               | 4        |
| STREET AND NUMBER:  COCATION:  Street AND NUMBER:  CITY OR TOWN:  San Francisco  STATE  California  Coce COUNTY:  California  Coce COCE COUNTY:  California  Coce COCE COUNTY:  California  Coce COCE COUNTY:  Coce COCE COUNTY:  Coce COCE COUNTY:  Coce COCE COUNTY:  Coce Coce COCE COUNTY:  Coce Coce Coce Coce Coce Coce Coce Coce                                                                                                                                                                                                                                                                                                                                                                                                                                                                                                                                                                                                                                                                                                                                                                                                                                                                                                                                                                                                                                                                                                                                                                                                                                                                                                                                                                                                                                                                                                                                                                                                                                                      | COMMON:                | Main Post Of:                              | fice                                  |            | :                                   |                                               | _        |
| STREET AND NUMBER:  Northeast corner of Seventh and Mission Streets  CITY OR TOWN:  San Francisco  STATE  California  CACESIBLE  CATEGORY (Check One)  District  Site  S | AND/OR HISTORIC:       | United State:                              | s Post Office and                     | Court      | House                               |                                               |          |
| STREET AND NUMBER:  Northeast corner of Seventh and Mission Streets  CITY OR TOWN:  San Francisco  STATE  California  CACESIBLE  CATEGORY (Check One)  District  Site  S | 2 LOCATION             | ſ                                          |                                       |            |                                     |                                               |          |
| San Francisco    California                                                                                                                                                                                                                                                                                                                                                                                                                                                                                                                                                                                                                                                                                                                                                                                                                                                                                                                                                                                                                                                                                                                                                                                                                                                                                                                                                                                                                                                                                                                                                                                                                                                                                                                                                                                                                                                                                                                                                                                                                                                                                                    |                        | Northeast co                               | rner of Seventh a                     | nd Mis     | ssion Streets                       |                                               |          |
| California  Cases  California  Coses  | CITY OR TOWN:          | San Francisc                               | 0                                     |            |                                     |                                               |          |
| CLASSIFICATION  CATEGORY  (Check One)  District  Site  Structure  Both  Private  Commercial  Unrecupied  Unrecupied  Unrecupied  Unrecupied  Unrecupied  Unrestricted  Preservation work  in progress  No  Unrestricted  Comments  Commercial  Both  Private Residence  Both  Religious  Scientific  A. OWNER OF PROPERTY  OWNER'S NAME:  United States of America (Custodian: General Svcs. Adm.)  STREET AND NUMBER:  49 Fourth Street  CITY OR TOWN:  San Francisco  STATE:  COCATION OF LEGAL DESCRIPTION  COURTHOUSE, REGISTRY OF DEEDS, ETC:  National Archives, Records Center  STATE:  CITY OR TOWN:  Washington, D.C.  STATE  CODE  Private Residence  County  Courthouse, Recistry of Deeds, ETC:  National Archives, Records Center  STATE  CODE  CITY OR TOWN:  Washington, D.C.  STATE  CODE  COTE  DATE OF SURVEY:  Junior League of San Francisco, Inc. Survey  DATE OF SURVEY:  Junior League of San Francisco, Inc. Survey  DATE OF SURVEY:  DEPOSITORY FOR SURVEY RECORDS:  Rare Books Room (Special Collections), S.F. Public Librar  Rare Books Room (Special Collections), S.F. Public Librar  Rare Books Room (Special Collections), S.F. Public Librar  STATE:  CODE  STATE:  CODE  STATE:  CODE  COLLEGATION OF LEGAL DESCRIPTION  COURTHOUSE, REGISTRY OF DEEDS, ETC:  National Archives, Records  CODE  COUNTY STATE:  CODE  COUNTY STATE:  CODE  CO | STATE                  | California                                 | CODE                                  | ry:<br>Sar | n Francisco                         |                                               |          |
| CATEGORY (Check One)    District   Sullding   Public   Public Acquisition:   Occupied   Vest:   Restricted   Unoccupied   Private   Both   Process   Unoccupied   | 3. CLASSIFICATION      |                                            |                                       |            |                                     | . corcein F                                   | 4        |
| District   Structure   Private   Private   Private   Private   Private   December   Considered   | CATEGORY               |                                            | OWNERSHIP                             |            | STATUS                              | TO THE PUBLIC                                 |          |
| Agricultural   Agricultural   Park   Transportation   Comments   Comments   Commercial   Industrial   Private Residence   Other (Specify)   Educational   Museum   Scientific                                                                                                                                                                                                                                                                                                                                                                                                                                                                                                                                                                                                                                                                                                                                                                                                                                                                                                                                                                                                                                                                                                                                                                                                                                                                                                                                                                                                                                                                                                                                                                                                                                                                                                                                                                                                                                                                                                                                                  | Site :                 | Structure Private                          | ☐ In Process                          | ered       | ☐ Unoccupied<br>☐ Preservation work | Restricted Unrestricted                       |          |
| Agricultural   Agricultural   Park   Transportation   Comments   Comments   Commercial   Industrial   Private Residence   Other (Specify)   Educational   Museum   Scientific                                                                                                                                                                                                                                                                                                                                                                                                                                                                                                                                                                                                                                                                                                                                                                                                                                                                                                                                                                                                                                                                                                                                                                                                                                                                                                                                                                                                                                                                                                                                                                                                                                                                                                                                                                                                                                                                                                                                                  | DOESENT USE (Che       | ck One or More as Appropris                | ate)                                  |            |                                     |                                               | _        |
| United States of America (Custodian: General Svcs. Adm.)  STREET AND NUMBER:  49 Fourth Street  CITY OR TOWN:  San Francisco  STATE:  CODE  OR  COURTHOUSE, REGISTRY OF DEEDS, ETC:  National Archives, Records Center  STREET AND NUMBER:  CITY OR TOWN:  Washington, D.C.  STATE  CODE  OR  OR  OR  OR  STATE  CODE  OR  OR  CODE  OR  OR  OR  OR  OR  OR  OR  OR  OR  O                                                                                                                                                                                                                                                                                                                                                                                                                                                                                                                                                                                                                                                                                                                                                                                                                                                                                                                                                                                                                                                                                                                                                                                                                                                                                                                                                                                                                                                                                                                                                                                                                                                                                                                                                     | Commercial Educational | ☐ Industrial ☐ Military                    | Private Residence Religious           |            | •                                   | Comments                                      | _        |
| STREET AND NUMBER:  49 Fourth Street  CITY OR TOWN:  San Francisco  5. LOCATION OF LEGAL DESCRIPTION  COURTHOUSE, REGISTRY OF DEEDS, ETC: National Archives, Records Center  STREET AND NUMBER:  CITY OR TOWN:  Washington, D.C.  6. REPRESENTATION IN EXISTING SURVEYS  TITLE OF SURVEY:  Junior League of San Francisco, Inc. Survey  DATE OF SURVEY:  DATE OF SURVEY:  DEPOSITORY FOR SURVEY RECORDS: Rare Books Room (Special Collections), S.F. Public Librar Rare Books Room (Special Collections), S.F. Public Librar STREET AND NUMBER:  MCAllister and Larkin Streets                                                                                                                                                                                                                                                                                                                                                                                                                                                                                                                                                                                                                                                                                                                                                                                                                                                                                                                                                                                                                                                                                                                                                                                                                                                                                                                                                                                                                                                                                                                                                 | 4. OWNER OF PROPE      | RTY                                        |                                       |            |                                     |                                               |          |
| San Francisco  San Francisco  San Francisco  San Francisco  Street And Description  Courthouse, registry of deeds, etc. National Archives, Records Center  Street and number:  City or town:  Washington, D.C.  State  Code  Washington, D.C.  State  Code  Washington, D.C.  State  Code  Washington, D.C.  State  Code  Code | OWNER'S NAME:          | United State                               | es of America (C                      | ustodi     | an: General S                       | vcs. Adm.)                                    | Cali     |
| San Francisco  San Francisco  San Francisco  San Francisco  Street And Description  Courthouse, registry of deeds, etc. National Archives, Records Center  Street and number:  City or town:  Washington, D.C.  State  Code  Washington, D.C.  State  Code  Washington, D.C.  State  Code  Washington, D.C.  State  Code  Code | STREET AND NUME        | 49 Fourth S                                | treet                                 |            |                                     |                                               | for      |
| COURTHOUSE, REGISTRY OF DEEDS, ETC: National Archives, Records Center  STREET AND NUMBER:  CITY OR TOWN:  Washington, D.C.  STATE  CODE Washington, D.C.  6. REPRESENTATION IN EXISTING SURVEYS  Junior League of San Francisco, Inc. Survey  DATE OF SURVEY:  DEPOSITORY FOR SURVEY RECORDS: Rare Books Room (Special Collections), S.F. Public Library  STREET AND NUMBER:  McAllister and Larkin Streets                                                                                                                                                                                                                                                                                                                                                                                                                                                                                                                                                                                                                                                                                                                                                                                                                                                                                                                                                                                                                                                                                                                                                                                                                                                                                                                                                                                                                                                                                                                                                                                                                                                                                                                    | CITY OR TOWN:          | San Francis                                | Į.                                    | STATE:     | California                          |                                               | l pia    |
| National Archives, Records Center  STREET AND NUMBER:  Washington, D.C.  STATE  CODE  Washington, D.C.  6. REPRESENTATION IN EXISTING SURVEYS  Junior League of San Francisco, Inc. Survey  Date of Survey:  Date of Survey:  Depository for Survey Records:  Rare Books Room (Special Collections), S.F. Public Library  STREET AND NUMBER:  McAllister and Larkin Streets                                                                                                                                                                                                                                                                                                                                                                                                                                                                                                                                                                                                                                                                                                                                                                                                                                                                                                                                                                                                                                                                                                                                                                                                                                                                                                                                                                                                                                                                                                                                                                                                                                                                                                                                                    | 5. LOCATION OF LE      | GAL DESCRIPTION                            |                                       |            |                                     |                                               | 1-       |
| CITY OR TOWN:  Washington, D.C.  OR  OR  OR  OR  OR  OR  OR  OR  OR  O                                                                                                                                                                                                                                                                                                                                                                                                                                                                                                                                                                                                                                                                                                                                                                                                                                                                                                                                                                                                                                                                                                                                                                                                                                                                                                                                                                                                                                                                                                                                                                                                                                                                                                                                                                                                                                                                                                                                                                                                                                                         | COURTHOUSE, REG        | National Ar                                | chives, Records                       | Center     | <u> </u>                            |                                               | 75       |
| Washington, D.C.  6. REPRESENTATION IN EXISTING SURVEYS  Junior League of San Francisco, Inc. Survey  DATE OF SURVEY:  DATE OF SURVEY:  DEPOSITORY FOR SURVEY RECORDS:  Rare Books Room (Special Collections), S.F. Public Library  STREET AND NUMBER:  McAllister and Larkin Streets                                                                                                                                                                                                                                                                                                                                                                                                                                                                                                                                                                                                                                                                                                                                                                                                                                                                                                                                                                                                                                                                                                                                                                                                                                                                                                                                                                                                                                                                                                                                                                                                                                                                                                                                                                                                                                          | STREET AND NUM         | BER:                                       |                                       |            | ·                                   | <u>, , , , , , , , , , , , , , , , , , , </u> | anci     |
| Junior League of San Francisco, Inc. Survey  DATE OF SURVEY: 1962-1968  Federal State County Local  DEPOSITORY FOR SURVEY RECORDS:  Rare Books Room (Special Collections), S.F. Public Library  STREET AND NUMBER: McAllister and Larkin Streets                                                                                                                                                                                                                                                                                                                                                                                                                                                                                                                                                                                                                                                                                                                                                                                                                                                                                                                                                                                                                                                                                                                                                                                                                                                                                                                                                                                                                                                                                                                                                                                                                                                                                                                                                                                                                                                                               | CITY OR TOWN:          | Washington,                                | D.C.                                  | STATE      |                                     |                                               | cisco 1  |
| Junior League of San Francisco, Inc. Survey  DATE OF SURVEY: 1962-1968  Federal State County Local  DEPOSITORY FOR SURVEY RECORDS:  Rare Books Room (Special Collections), S.F. Public Library  STREET AND NUMBER: McAllister and Larkin Streets                                                                                                                                                                                                                                                                                                                                                                                                                                                                                                                                                                                                                                                                                                                                                                                                                                                                                                                                                                                                                                                                                                                                                                                                                                                                                                                                                                                                                                                                                                                                                                                                                                                                                                                                                                                                                                                                               | 6. REPRESENTATIO       | N IN EXISTING SURVEY                       | /S                                    |            |                                     |                                               | 12       |
| DATE OF SURVEY: 1962-1968  DEPOSITORY FOR SURVEY RECORDS:  Rare Books Room (Special Collections), S.F. Public Library  STREET AND NUMBER:  McAllister and Larkin Streets                                                                                                                                                                                                                                                                                                                                                                                                                                                                                                                                                                                                                                                                                                                                                                                                                                                                                                                                                                                                                                                                                                                                                                                                                                                                                                                                                                                                                                                                                                                                                                                                                                                                                                                                                                                                                                                                                                                                                       |                        |                                            |                                       | sco, I     | nc. Survey                          |                                               | 10/      |
| Rare Books Room (Special Collections), S.F. Public Library  STREET AND NUMBER:  McAllister and Larkin Streets  STATE:  Collections  Code                                                                                                                                                                                                                                                                                                                                                                                                                                                                                                                                                                                                                                                                                                                                                                                                                                                                                                                                                                                                                                                                                                                                                                                                                                                                                                                                                                                                                                                                                                                                                                                                                                                                                                                                                                                                                                                                                                                                                                                       |                        | Junior Deag                                | · · · · · · · · · · · · · · · · · · · |            | - C                                 | r Local                                       |          |
| McAllister and Larkin Streets  STATE: C.lifemia                                                                                                                                                                                                                                                                                                                                                                                                                                                                                                                                                                                                                                                                                                                                                                                                                                                                                                                                                                                                                                                                                                                                                                                                                                                                                                                                                                                                                                                                                                                                                                                                                                                                                                                                                                                                                                                                                                                                                                                                                                                                                |                        | 1962-1968                                  |                                       | State      | X County .                          | <u> </u>                                      | 96       |
| C. 7: Comia                                                                                                                                                                                                                                                                                                                                                                                                                                                                                                                                                                                                                                                                                                                                                                                                                                                                                                                                                                                                                                                                                                                                                                                                                                                                                                                                                                                                                                                                                                                                                                                                                                                                                                                                                                                                                                                                                                                                                                                                                                                                                                                    |                        | 1962-1968                                  | _ Federal [                           |            |                                     |                                               | 108/90   |
|                                                                                                                                                                                                                                                                                                                                                                                                                                                                                                                                                                                                                                                                                                                                                                                                                                                                                                                                                                                                                                                                                                                                                                                                                                                                                                                                                                                                                                                                                                                                                                                                                                                                                                                                                                                                                                                                                                                                                                                                                                                                                                                                | DEPOSITORY FOR         | 1962-1968<br>SURVEY RECORDS:<br>Rare Books | □ Federal (Special Co                 | ollect     |                                     | ublic Libre                                   | 06/20058 |