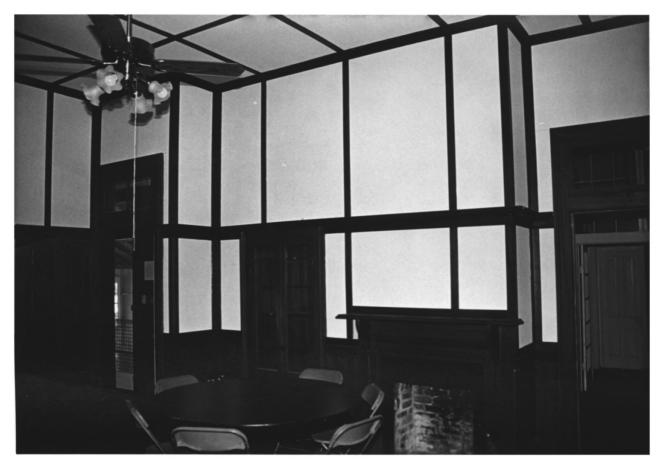

Davis/Oak Grove District MB7491 M. L. Davis House Oak Grove, Mobile County, Alabama Devereaux Bemis, photographer May 14, 1987 MHDC Negative File (MCRS 138/18) Southwest dining room Camera facing NW 8 of 28