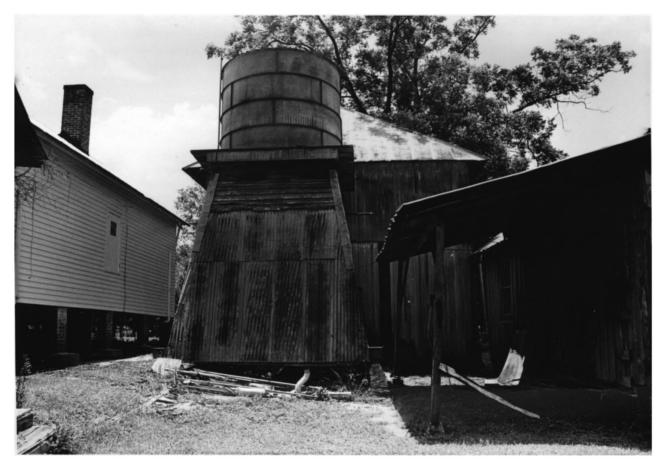

Davis/Oak Grove District MB7490-7491 Oak Grove, Mobile County, Alabama Devereaux Bemis, photographer May 26, 1987 MHDC Negative File (MCRS 139/8) Outbuilding: Cistern Building General view Camera facing NW 22 of 28