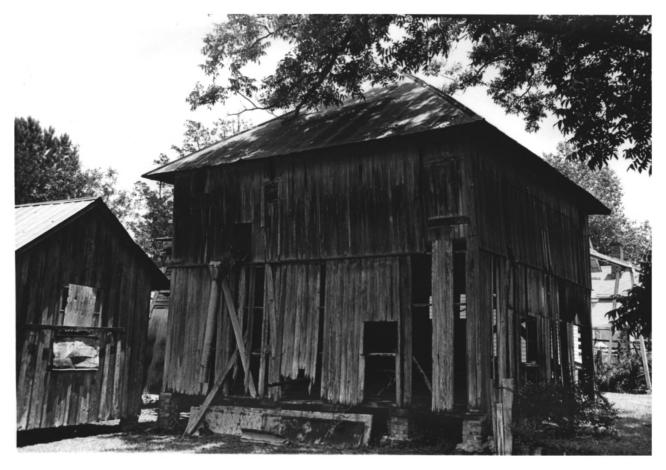

Davis/Oak Grove District MB7490-7491 Oak Grove, Mobile County, Alabama Devereaux Bemis, photographer May 26, 1987 MHDC Negative File (MCRS 139/23) Outbuilding: Barn Front view Camera facing S 26 of 28