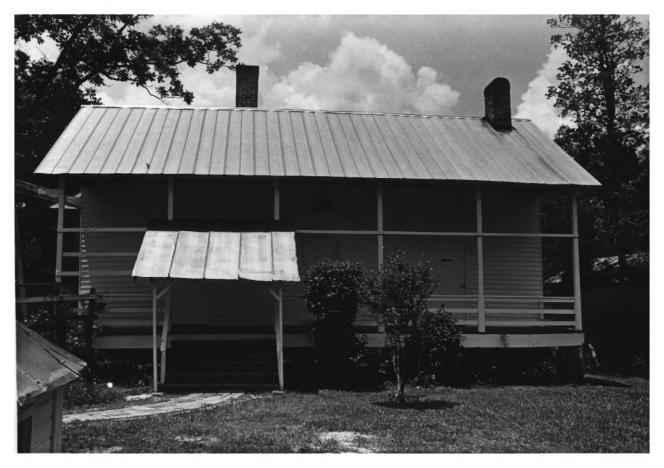

Davis/Oak Grove District MB7490-7491 Oak Grove, Mobile County, Alabama Devereaux Bemis, photographer May 26, 1987 MHDC Negative File (MCRS 139/2) Outbuilding: Servant's House General view Camera facing NW 20 of 28