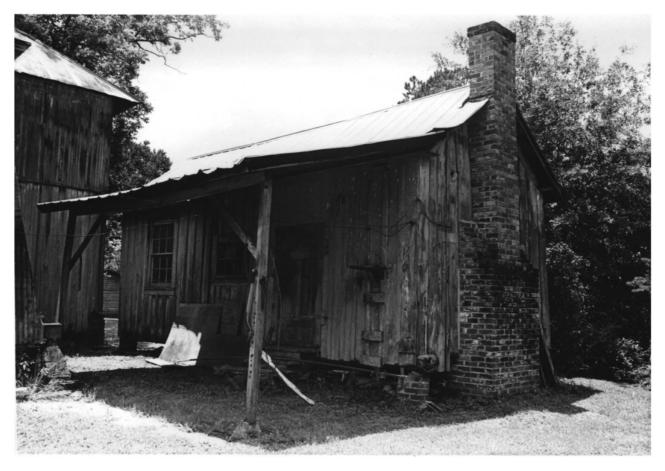

Davis/Oak Grove District MB7490-7491 Oak Grove, Mobile County, Alabama Devereaux Bemis, photographer May 26, 1987 MHDC Negative File (MCRS 139/11) Outbuilding: Servant's quarters General view Camera facing SW 24 of 28