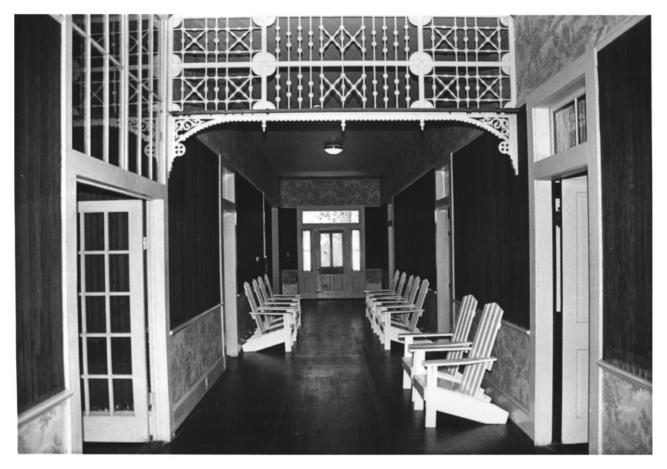

Davis/Oak Grove District MB7490 Ben Davis House Oak Grove, Mobile County, Alabama Devereaux Bemis, photographer May 14, 1987 MHDC Negative File (MCRS 137/5) Side view Camera facing SE 15 of 28

Davis/Oak Grove District MR7490 Ben Davis House Oak Grove, Mobile County, Alabama Devereaux Bemis, photographer May 14, 1987 MHDC Negative File (MCRS 137/10) Entrance hall Camera facing E 16 of 28