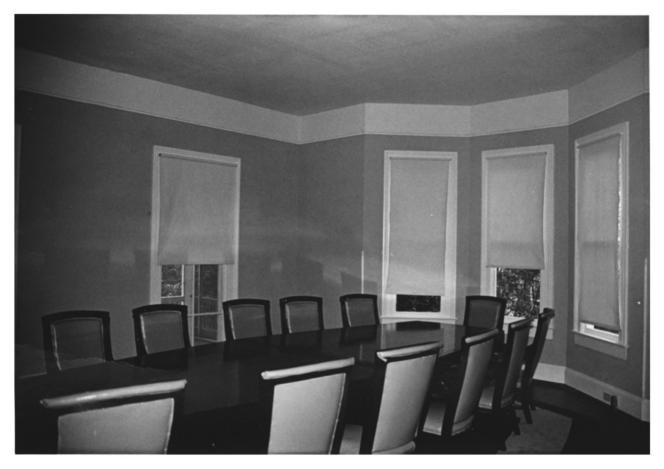

Davis/Oak Grove District MB7491 M. L. Davis House Oak Grove, Mobile County, Alabama Devereaux Bemis, photographer May 14, 1987 MHDC Negative File (MCRS 138/18) Southwest dining room Camera facing NW 8 of 28