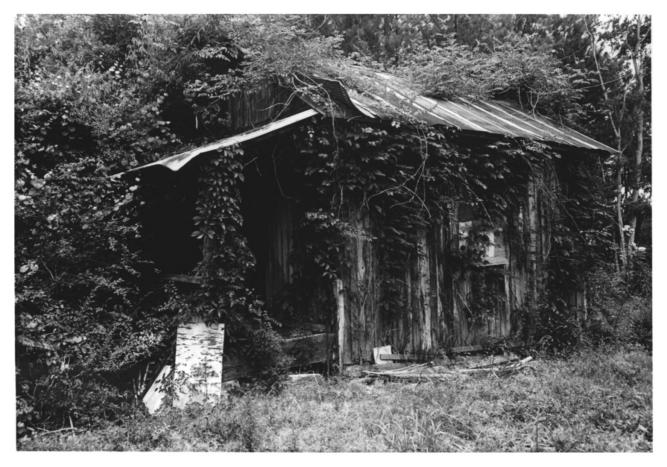

Davis/Oak Grove District MB7490-7491 Oak Grove, Mobile County, Alabama Devereaux Bemis, photographer May 26, 1987 MHDC Negative File (MCRS 139/4) Outbuilding: Servant's quarters (Bath house) Facade Camera facing NW 21 of 28