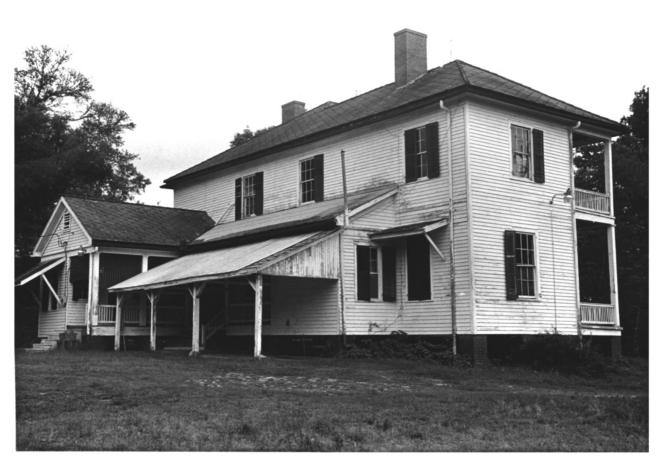

Davis/Oak Grove District MR7491 M. L. Davis House Oak Grove, Mobile County, Alabama Devereaux Bemis, photographer May 14, 1987 MHDC Negative File (MCRS 138/6) General view with rear Camera facing SE 3 of 28

Davis/Oak Grove District MB7491 M. L. Davis House Oak Grove, Mobile County, Alabama Devereaux Bemis, photographer May 14, 1987 MHDC Negative File (MCRS 138/7) Side view Camera facing S 4 of 28

Davis/Oak Grove District MR7491 M. L. Davis House Oak Grove, Mobile County, Alabama Devereaux Bemis, photographer May 14, 1987 MHDC Negative File (MCRS 138/11) Wing gallery Camera facing N 5 of 28