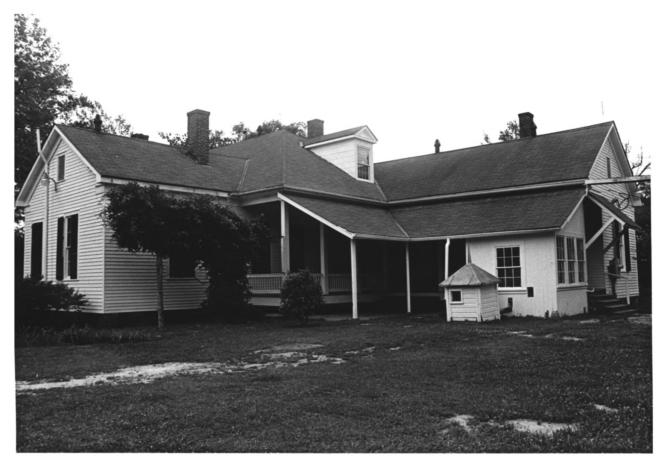

Davis/Oak Grove District MR7491 M. L. Davis House Oak Grove, Mobile County, Alabama Devereaux Bemis, photographer May 14, 1987 MHDC Negative File (MCRS 138/6) General view with rear Camera facing SE 3 of 28