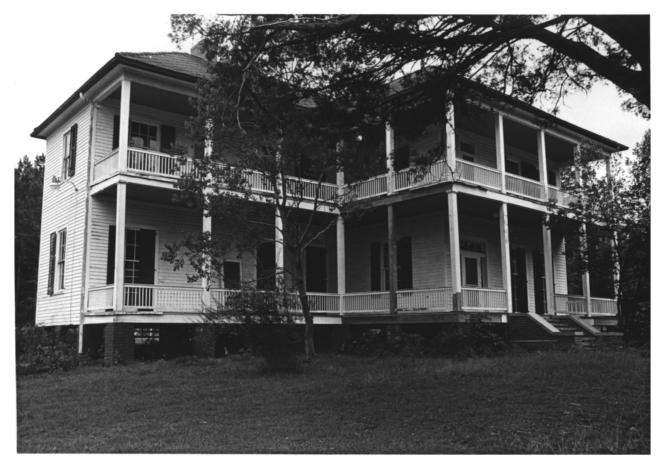

Davis/Oak Grove District MB7491 M. L. Davis House Oak Grove, Mobile County, Alabama Devereaux Bemis, photographer May 14, 1987 MHDC Negative File (MCRS 138/2) General view Camera facing W 1 of 28

Davis/Oak Grove District MB7491 M. L. Davis House Oak Grove, Mobile County, Alabama Devereaux Bemis, photographer May 14, 1987 MHDC Negative File (MCRS 138/4) General view with rear Camera facing NE 2 of 28