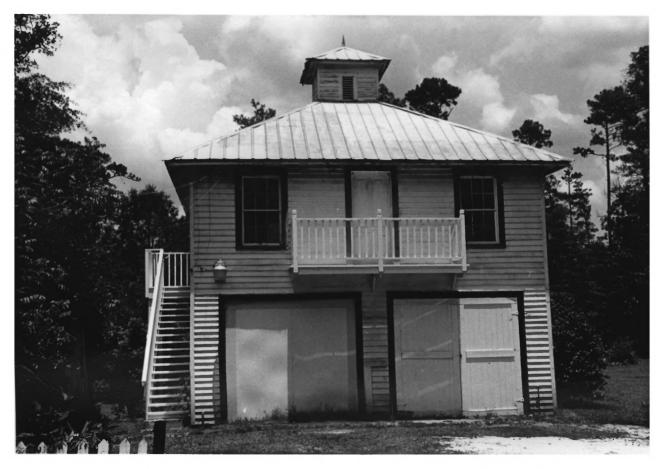

Davis/Oak Grove District MB7490-7491 Oak Grove, Mobile County, Alabama Devereaux Bemis, photographer May 26, 1987 MHDC Negative File (MCRS 139/29 Outbuilding: Schoolhouse/Carriagehouse Facade Camera facing N 28 of 28