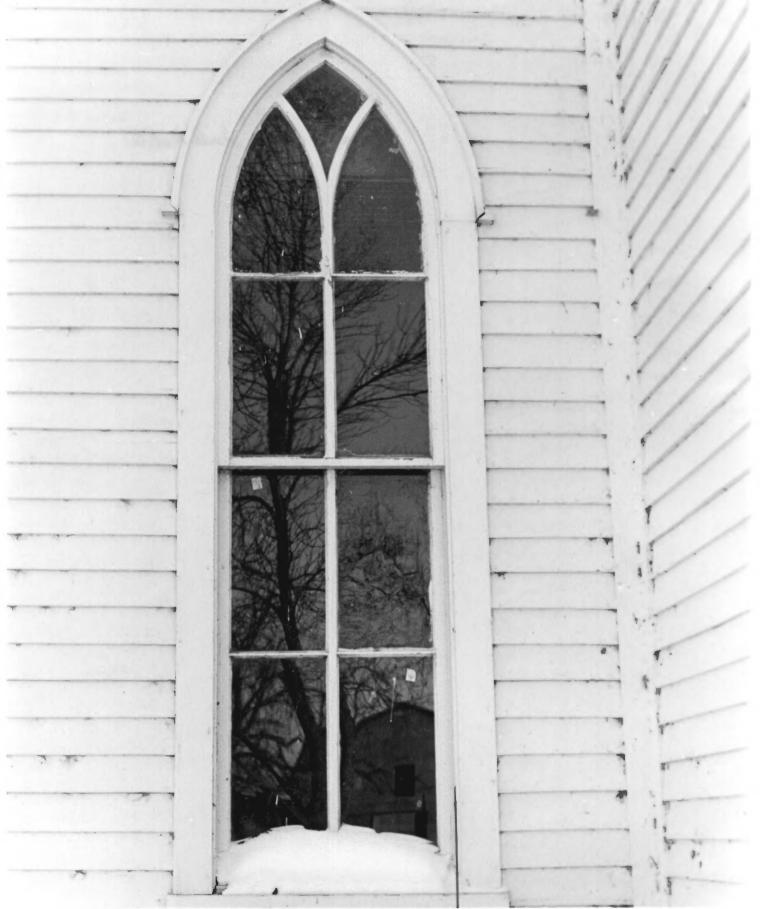

First Congregational Church Turton, South Dakota AUG 6 Photographed by Carolyn Sands February 6, 1979 Negatives at Historical Vermillion, South Dakota
North facade; camera facing South
SEP | 4 1979 Negatives at Historical Preservation Center Spink County, South Lakota