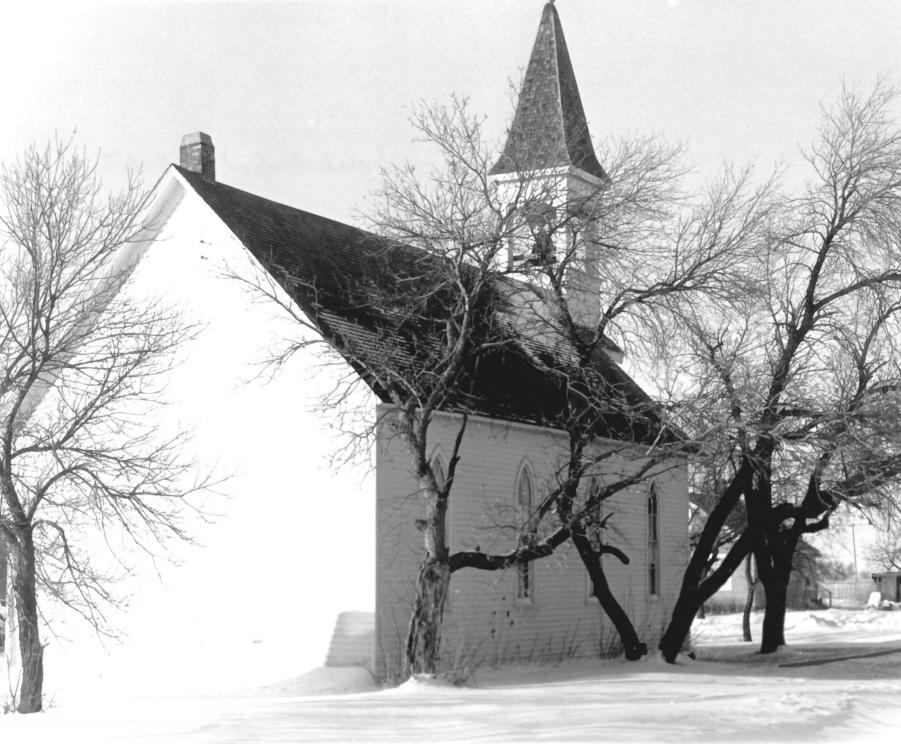

Spink County, South Dakota

First Congregational Church Turton, South Dakota
Photographed by Carolyn Sands

SEP 4 1979
1979 February 6, 1979 Negatives at Historical Preservation Center Vermillion, South Dakota South & East facades; camera facing NW Photograph #243 I pink County, South Dakota