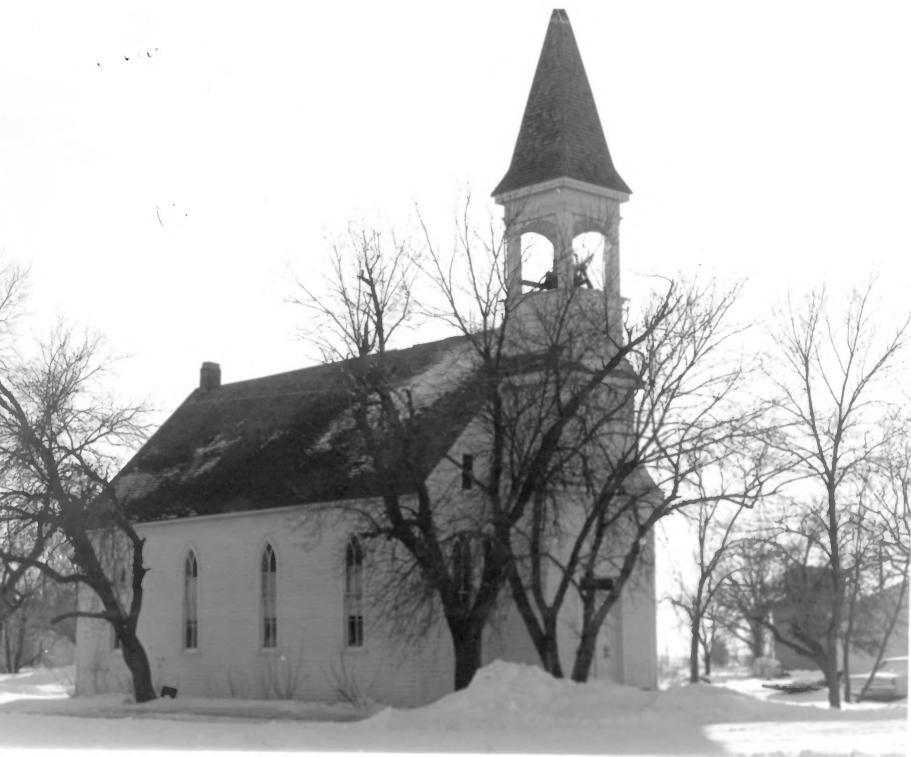

First Congregational Church AUG 6 14 1979
Turton, South Dakota Photgraphed by Carolyn Sands February 6, 1979 Negatives at the Historical Preservation Center, Vermillion, SD

North & East facades; camera facing SW Photograph #1935