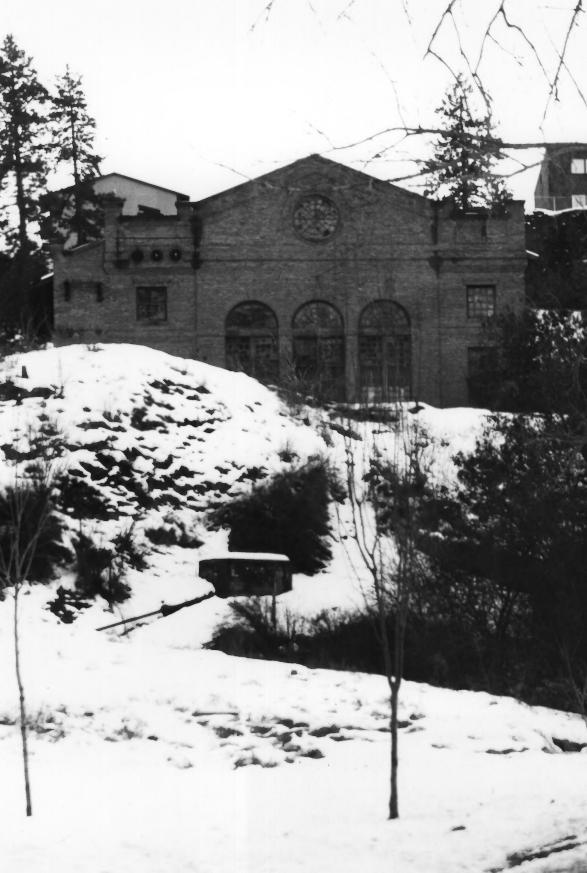

of 4

Frequency Changing Station Spokane, Washington

Spokane Washington

Signature Washington

Claire Bishop

MAY 10 1979 December 1978 Washington State Office of Archaeology and Historic Preservation

North facade