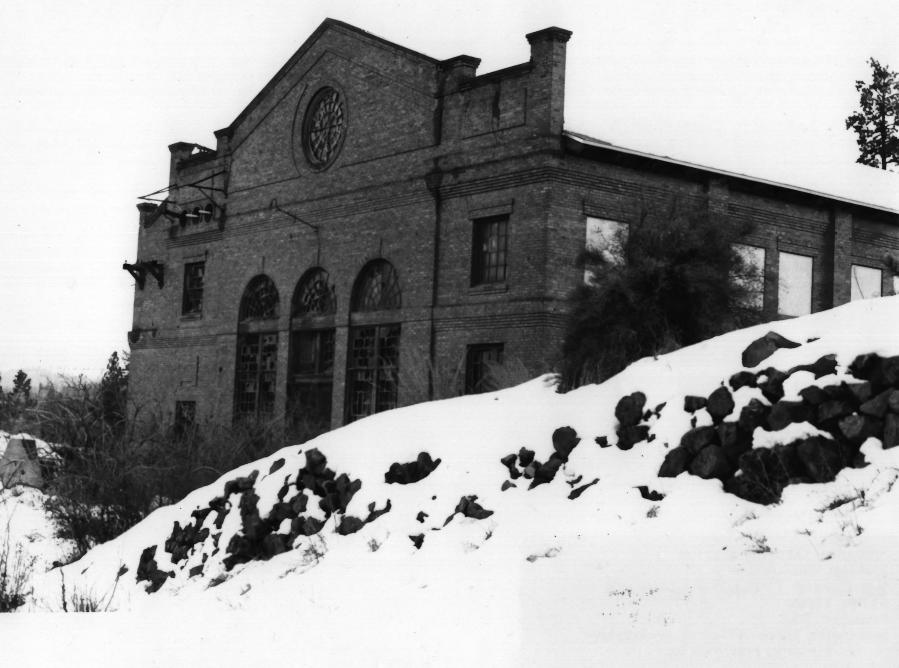

Frequency Changing Station

Spokane, Washington

Chaire Bishop

December 1978

Washington State Office of Archaeology

and Historic Preservation

View of northeast corner

9 1979