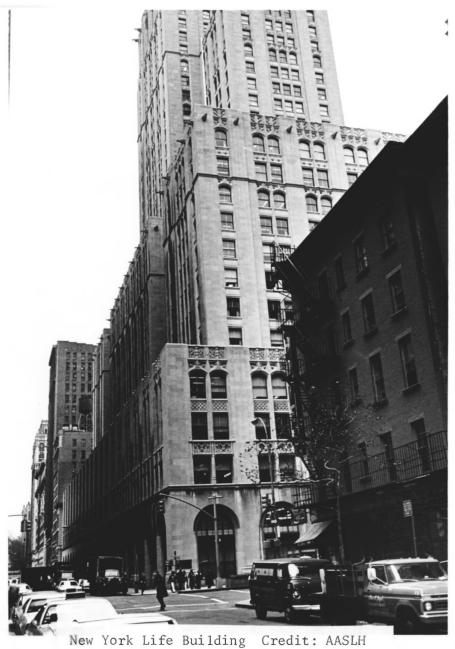

Photo No. 2

Negative at: Historic Sites Survey, NPS Date: November 1976
View: West and south sides, from the southwest, showing main front (west) entrance.

Credit: AASLH

Photo No. 3
By: George R. Adams, AASLH
Negative at: Historic Sites Survey, NPS
Date: November 1976
View: South side and rear (east)
facade.