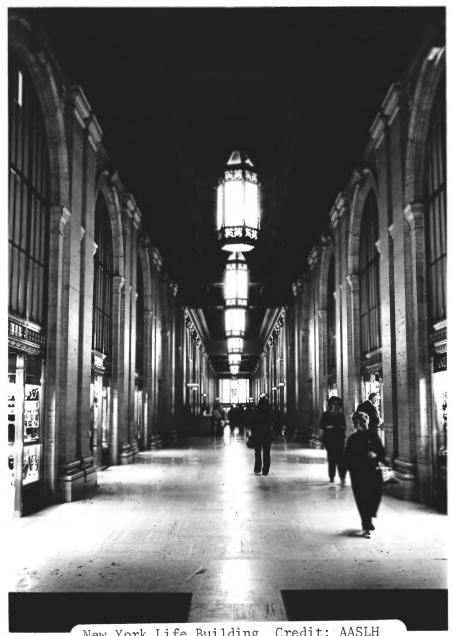

Photo No. 4

By George R. Adams, AASLH
Negative at: Historic Sites Survey, NPS
Date: November 1976
View: South side and rear (east)
facade.

New York Life Building Credit: AASLH

Photo No. 5
By: George R. Adams, AASLH
Negative at: Historic Sites Survey, NPS
Date: November 1976
View: Interior of east-west arcade
from west to east.