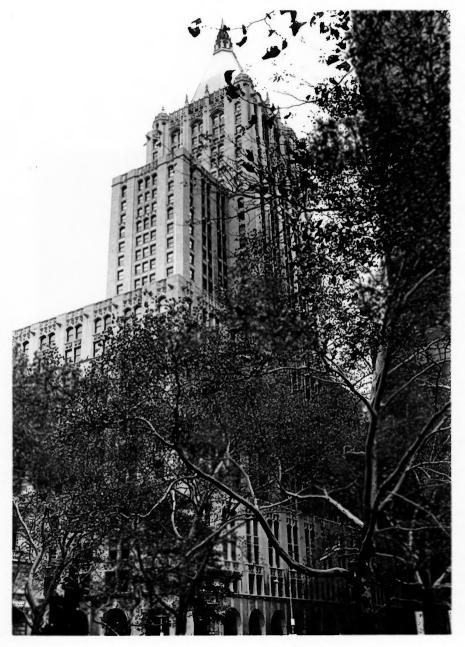

Photo No. 1

By: George R. Adams, AASLH Negative at: Historic Sites Survey, NPS

Date: November 1976
View: West and south sides, from the southwest

New York Life Building Credit: AASLH

By: George R. Adams, AASLH