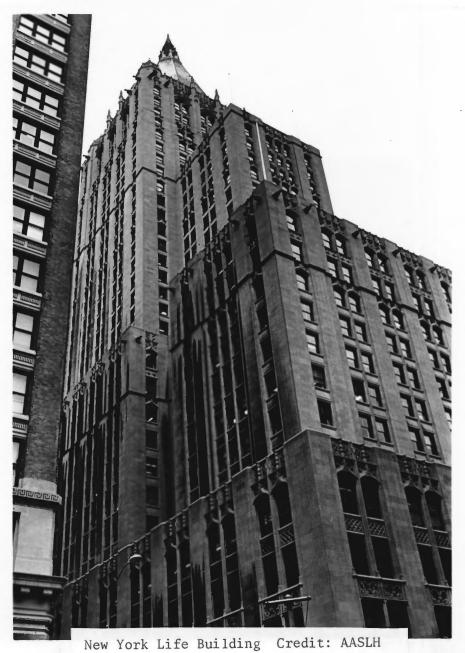

Photo No. 4

By George R. Adams, AASLH
Negative at: Historic Sites Survey, NPS
Date: November 1976
View: South side and rear (east)
facade.

New York Life Building Credit: AASLH

Photo No. 5
By: George R. Adams, AASLH
Negative at: Historic Sites Survey, NPS
Date: November 1976
View: Interior of east-west arcade
from west to east.