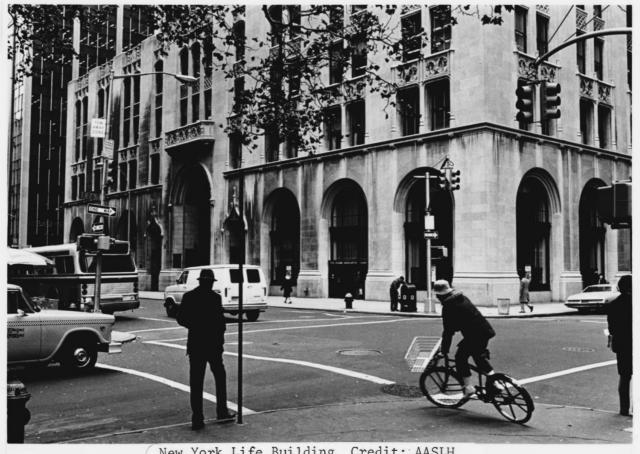

Photo No. 2

Negative at: Historic Sites Survey, NPS Date: November 1976
View: West and south sides, from the southwest, showing main front (west) entrance.

Credit: AASLH

Photo No. 3
By: George R. Adams, AASLH
Negative at: Historic Sites Survey, NPS
Date: November 1976
View: South side and rear (east)
facade.