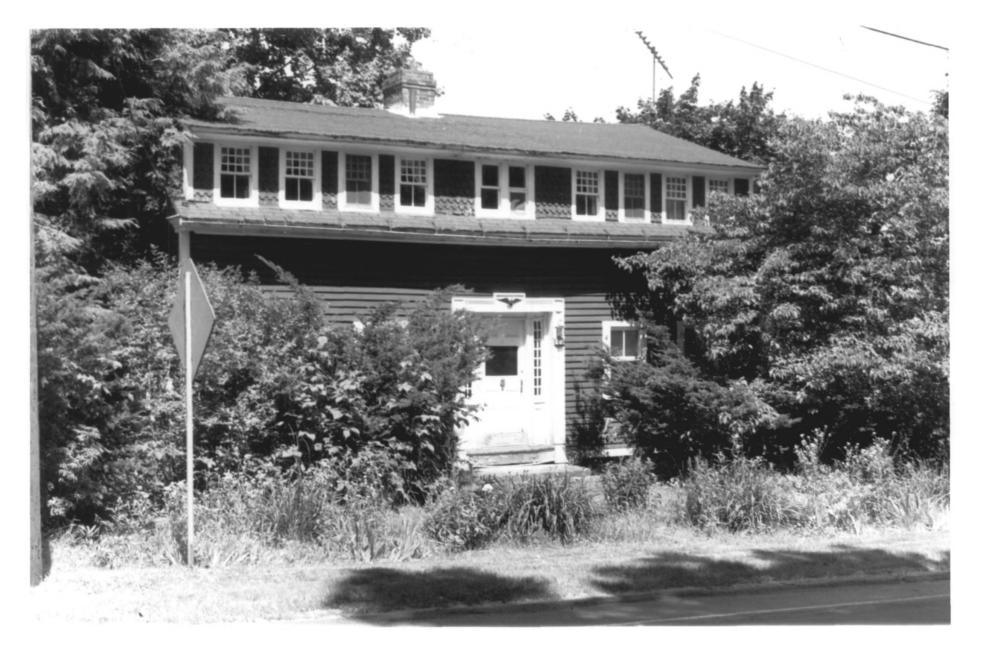

& pring Hill Historic District Tolland County, Connecticut

AUG 1 4 1979 Spring Hill National Register District Mansfield, CT OCT 0 1979 B. Clouette Photo, 6/79 Neg. with Connecticut Historical Commission, Hartford, CT 968 & 974 Storrs Road, view northeast PHOTO #8 19 Spring Hill Historia District Tolland County, Connecticut