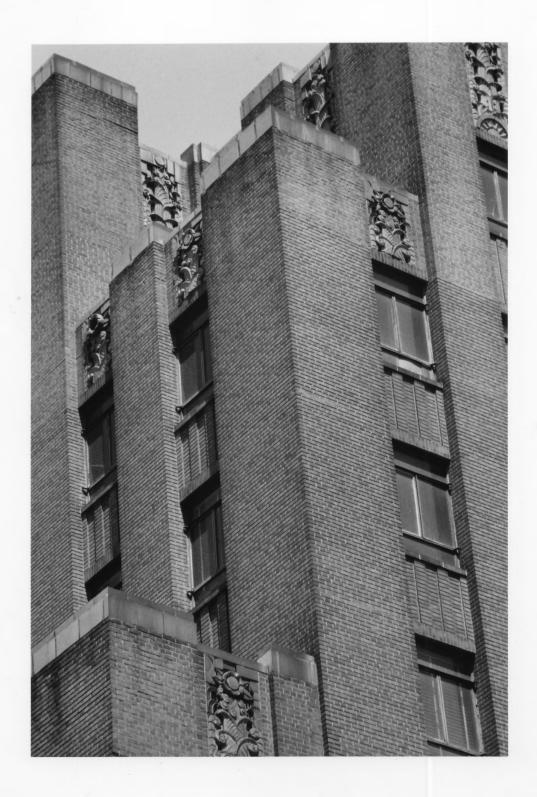

Photo #2 of 4

in.

Redick Tower (D009: 2-25) 1504 Harney Omaha, Douglas, Co., Nebr.

Photo by Lynn Meyer Omaha City Planning Dept. Summer, 1980

Detail view of the upper floors, looking northeast

| Bronartu KEL | DICK TOWER          |
|--------------|---------------------|
| Location 150 | FHARNEY STREET      |
|              | TNN MEYER           |
| of Negative  | Planning Department |
| View DETAIL  | OF UPPER FLOORS     |
| Photo No.    | Taken SUMMER 1980   |