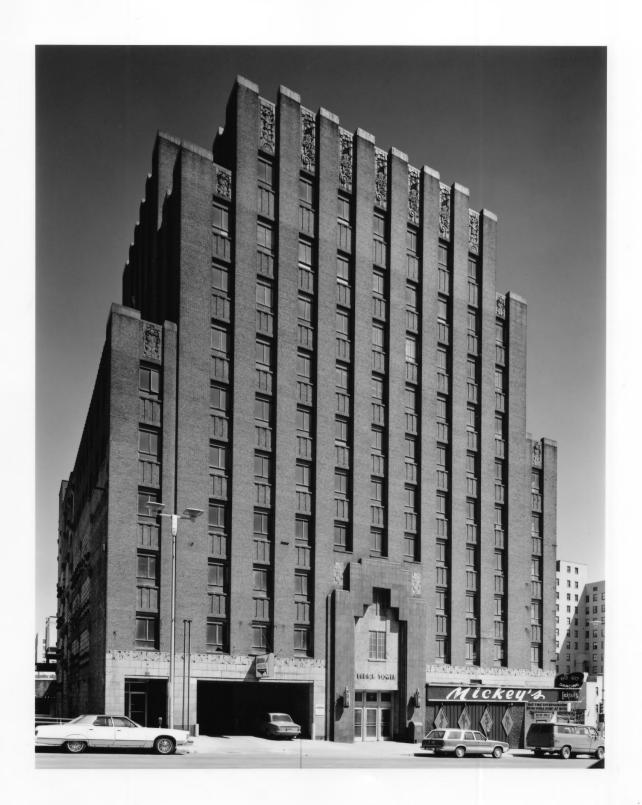

Photo #1 of 4

Redick Tower (D009: 2-23) 1504 Harney Omaha, Douglas Co., Nebr.

Photo by Lynn Meyer Omaha City Planning Dept. Summer, 1980.

View of the south front facade, looking northeast

| Property RE             | DICK TOWER          |
|-------------------------|---------------------|
| Location 150            | 4 HARNEY STREET     |
| Photographer            | LYNN METER          |
| Location<br>of Negative | Planning Department |
| View LOOK               | ING N.E.            |
| Photo No                | Taken SLIMMER 1980  |