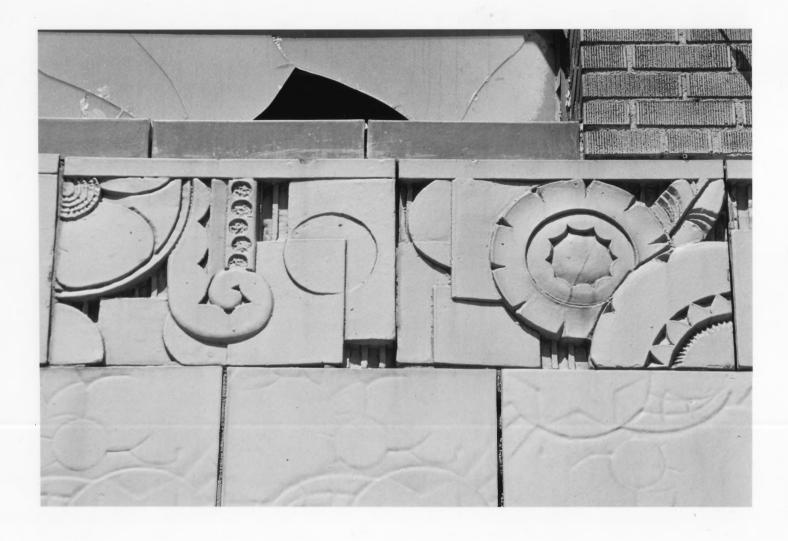

Redick Tower (D009: 2-25) 1504 Harney Omaha, Douglas Co., Nebr.

Photo by Lynn Meyer Omaha City Planning Dept. Summer, 1980.

Terra Cotta detail at the cornice of the storefront level, looing north above parking entrance.