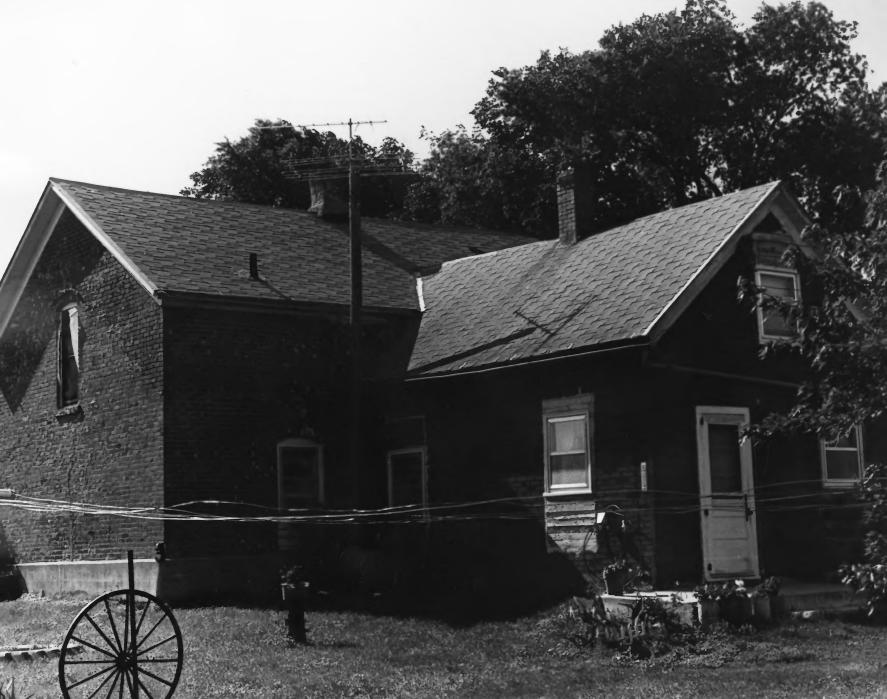

APR 1 6 1980

Jencks Farmstead

Jencks Farmstead Northern & Central Townships of Yankton County, South Dakota Historical Preservation Staff June 1977 OCT + 1 1979 Historical Preservation Center Camera Facing Northwest Photo #18 04/18 orthern & Gentral Townships of Yankton Multiple Resource Area (Partial Inventory)