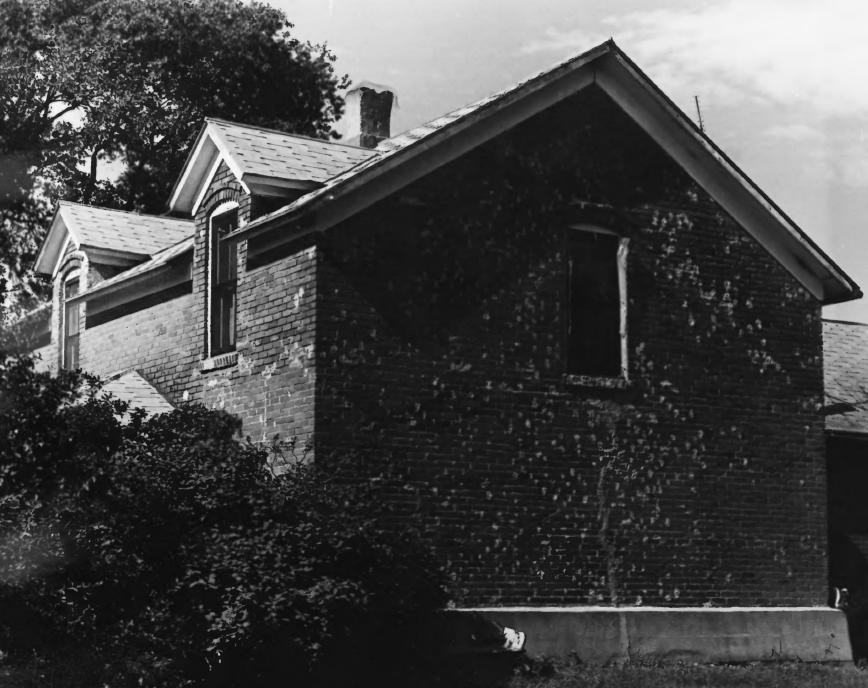

Northern & Central Townships of Yankton County, South Dakota Historical Preservation Staff June 1977 Historical Preservation Center Camera Facing Southwest Photo #11 07 118 Northern & Central Townships of Yankton Multiple Resource Area (Partial Inventory)