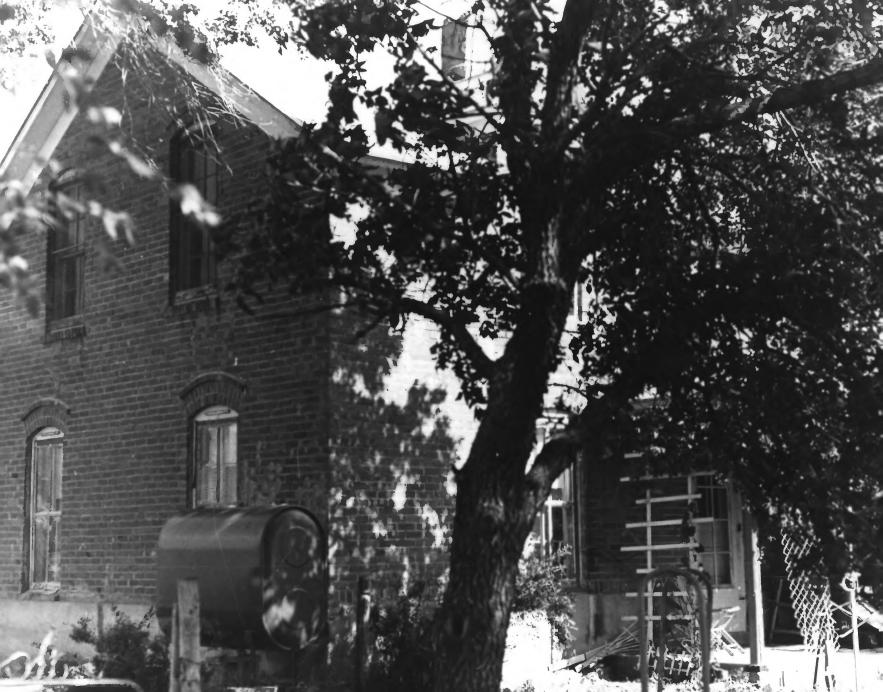

Jencks rarmstead Northern & Central Townships of Yankton County, South Dakota Historical Preservation Staff Historical Preservation Center Camera Facing Southeast Photo #16 04 118 Jorthern & Gentral Townships of Yankton Multiple Resource Area (Partia 1 Inventory)