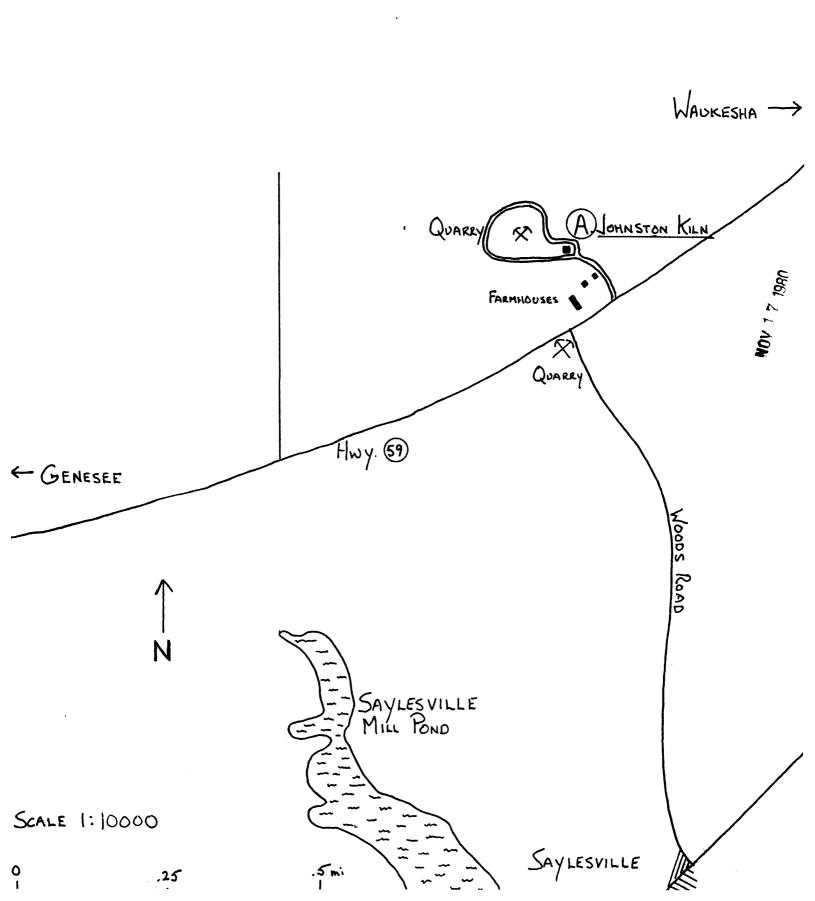

## A. Johnston Lime Kiln - 1870

Town of Genesee, Section 24 USGS Genesee
Two miles northwest of junction of highways 59 and 83, on highway 59