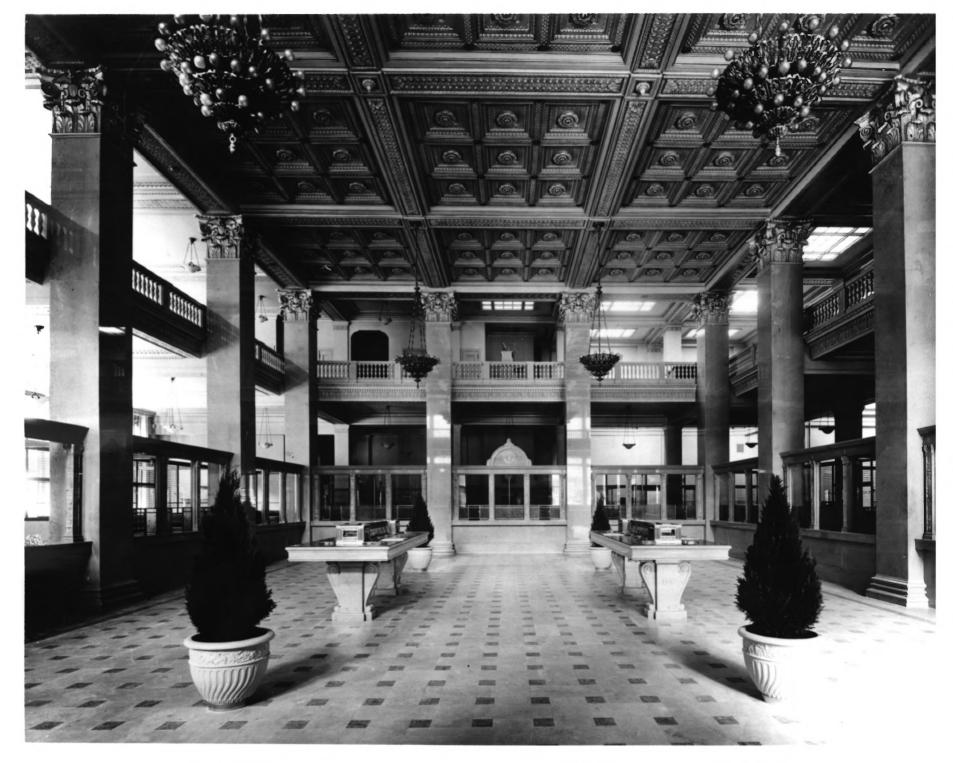

## DESCRIPTION: HISTORIC VIEW MAIN BANKING HALL

HERITAGE INVESTMENT CORPORATION 123 NW 2nd Avenue, Suite 200 Portland, Oregon 97209

HISTORIC VIEWS - OREGON HISTORICAL SOCIETY NAC. # 15433 1230 SW PANK AUGULE PHOTO 2 of 30 Ponramon, on 97205