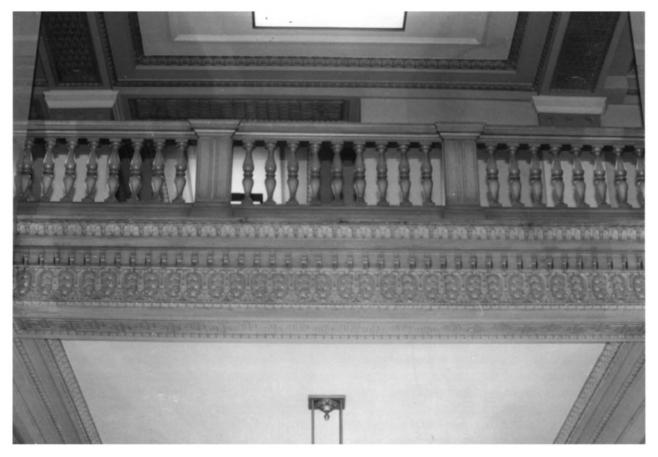

PHOTO 27 of 30

DESCRIPTION: INTERIOR DETAIL - MAZZANING BALUSTANG MAIN BANKING- HALL HERITAGE INVESTMENT CORPORATION 123 NW 2nd Avenue, Suite 200

Portland, Dregon 97209

PHOTO 28 of 30

DESCRIPTION: BOARD ROOM deside - -