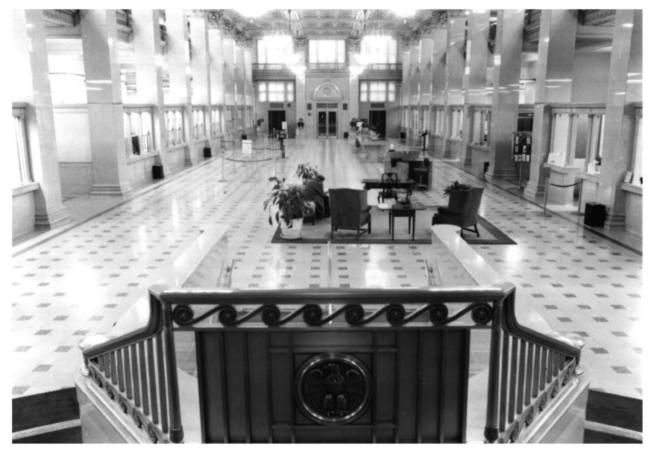

DESCRIPTION: MAIN BANKING HALL - GOOKING- WEST

HERITAGE INVESTMENT CORPORATION 123 NW 2nd Avenue, Suite 200 Portland, Oregon 97209

PHOTO 23 of 30

DESCRIPTION: INTERIOR DETAIL - BANKING HALL LOOPHING WEST

HERITAGE INVESTMENT CORPORATION 123 NW 2nd Avenue, Suite 200 Portland, Oregon 97209

PHOTO 24 of 30

DESCRIPTION: MAIN BANKING HALL - LOUTING MAST

HERITAGE INVESTMENT CORPORATION 123 NW 2nd Avenue, Suite 200 Portland, Oregon 97209