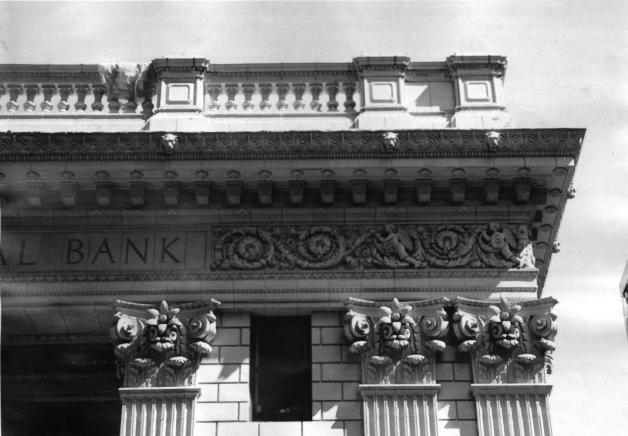

PHOTO 13 of 30

DESCRIPTION: CORNICE DETAIL - WAST MGUATION

HERITAGE INVESTMENT CORPORATION 123 NW 2nd Avenue, Suite 200 Portland, Oregon 97209

PHOTO 14 of 30

```
DESCRIPTION: EXTERIOR DETAIL - RNYABLATURE, WEST
FLGENATION
```

HERITAGE INVESTMENT CORPORATION 123 NN 2nd Avenue, Suite 200 Portland, Oregon 97209

PHOTO 15 of 30

DESCRIPTION: EXTERIOR DETAIL - RACRSSED PONCIT

WAST ALLUMMON

HERITAGE INVESTMENT CORPORATION 123 NW 2nd Avenue, Suite 200 Portland, Dregon 97209