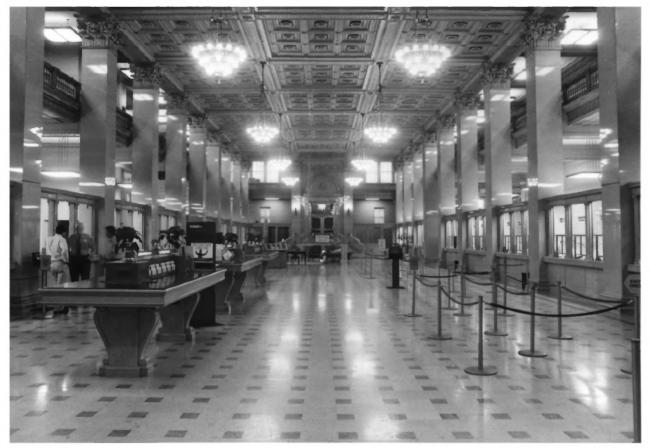

DESCRIPTION: MAIN BANKING HALL - GOOKING- WEST

HERITAGE INVESTMENT CORPORATION 123 NW 2nd Avenue, Suite 200 Portland, Oregon 97209

PHOTO 23 of 30

DESCRIPTION: INTERIOR DETAIL - BANKING HALL LOOPHING WEST

HERITAGE INVESTMENT CORPORATION 123 NW 2nd Avenue, Suite 200 Portland, Oregon 97209

PHOTO 24 of 30

DESCRIPTION: MAIN BANKING HALL - LOUTING MAST

HERITAGE INVESTMENT CORPORATION 123 NW 2nd Avenue, Suite 200 Portland, Oregon 97209