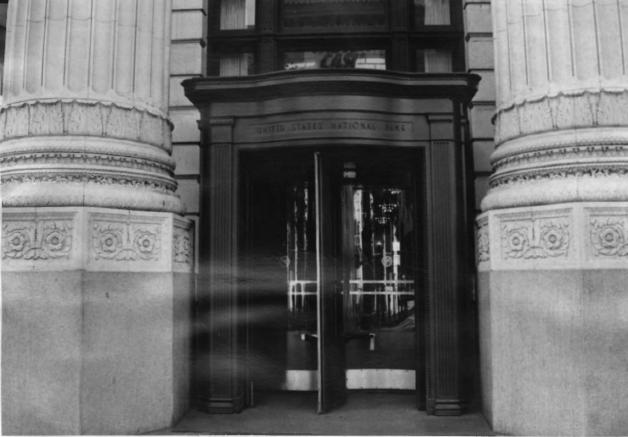

PHOTO 10 of 30

```
BAST
DESCRIPTION: HEST ELEVATION - CANMAR. KNTANCE
```

HERITAGE INVESTMENT CORPORATION 123 NW 2nd Avenue, Suite 200 Portland, Oregon 97209

PHOTO 17 of 30

DESCRIPTION: WINDOW DETAIL, RAST RECONTION