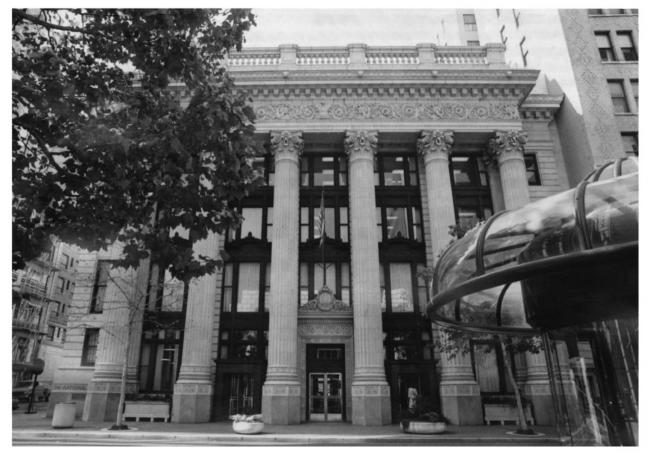

PHOTO 10 of 30

```
BAST
DESCRIPTION: HEST ELEVATION - CANMAR. KNTANCE
```

HERITAGE INVESTMENT CORPORATION 123 NW 2nd Avenue, Suite 200 Portland, Oregon 97209

PHOTO 17 of 30

DESCRIPTION: WINDOW DETAIL, RAST RECONTION