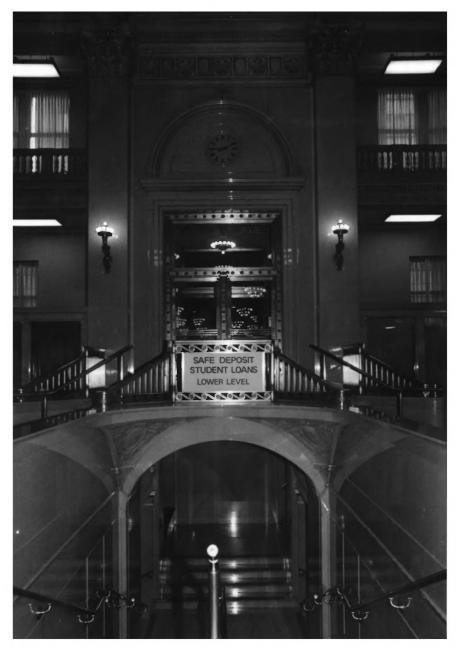

PHOTO 27 of 30

DESCRIPTION: INTERIOR DETAIL - MAZZANING BALUSTANG MAIN BANKING- HALL HERITAGE INVESTMENT CORPORATION 123 NW 2nd Avenue, Suite 200

Portland, Dregon 97209

PHOTO 28 of 30

DESCRIPTION: BOARD ROOM deside - -