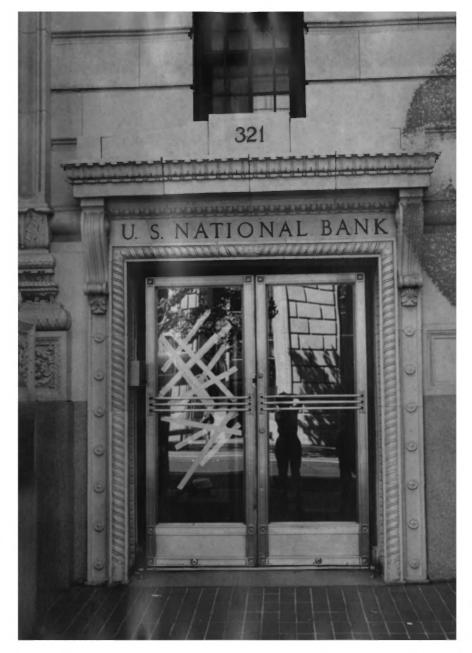

PHOTO 10 of 30

```
BAST
DESCRIPTION: HEST ELEVATION - CANMAR. KNTANCE
```

HERITAGE INVESTMENT CORPORATION 123 NW 2nd Avenue, Suite 200 Portland, Oregon 97209

PHOTO 17 of 30

DESCRIPTION: WINDOW DETAIL, RAST RECONTION