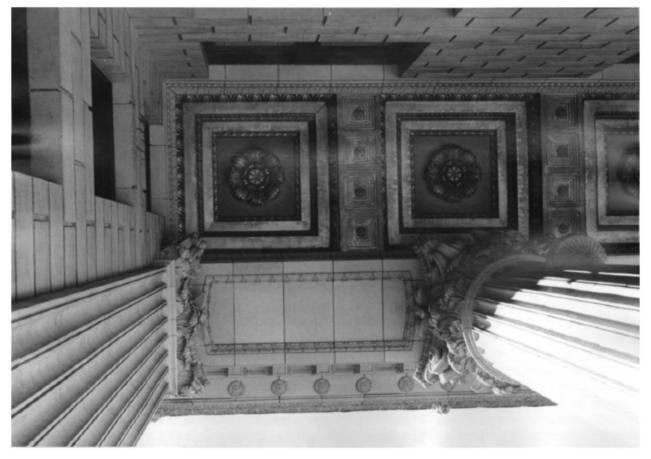

PHOTO 26 of 30

```
United States National Bank Building
321 S. W. Sixth Avenue
Portland, Multnomah County, Oregon
```

DESCRIPTION: CEILING DETAIL - MAIN BANKING HALL

HERITAGE INVESTMENT CORPORATION 123 NW 2nd Avenue, Suite 200 Portland, Oregon 97209