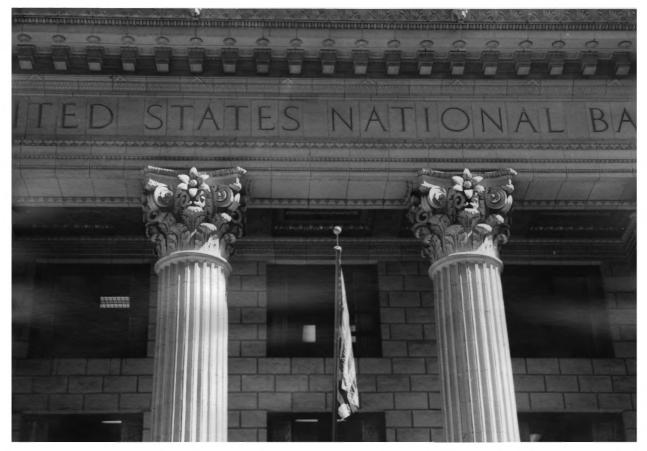

DESCRIPTION: COLUMN DETAIL - WAST ALMUNTIN

HERITAGE INVESTMENT CORPORATION 123 NW 2nd Avenue, Suite 200 Portland, Oregon 97209

JERI TESS PHOTO - 1986

PHOTO 19 of 30

DESCRIPTION: COLUMN DETAIL - WRST PREMOATION

HERITAGE INVESTMENT CORPORATION 123 NW 2nd Avenue, Suite 200 Portland, Oregon 97209

JERI TESS PHOTO - 1986

PHOTO 20 of 30

DESCRIPTION: WINDOW DETAIL - SOUTH RND, RAST FACADE

HERITAGE INVESTMENT CORPORATION 123 NW 2nd Avenue, Suite 200 Portland, Oregon 97209