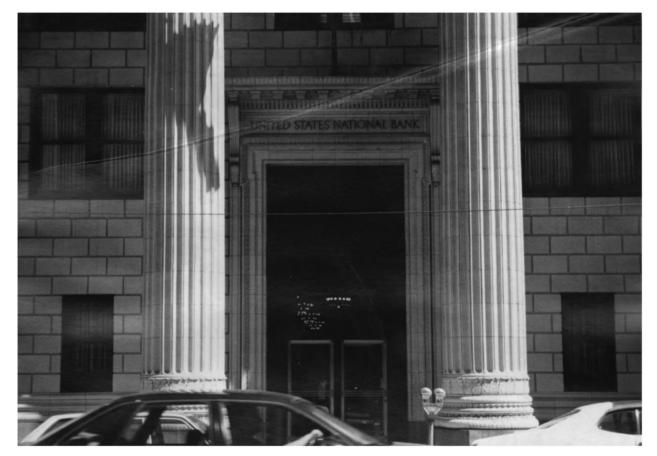

PHOTO 10 of 30

```
BAST
DESCRIPTION: HEST ELEVATION - CANMAR. KNTANCE
```

HERITAGE INVESTMENT CORPORATION 123 NW 2nd Avenue, Suite 200 Portland, Oregon 97209

PHOTO 17 of 30

DESCRIPTION: WINDOW DETAIL, RAST RECONTION