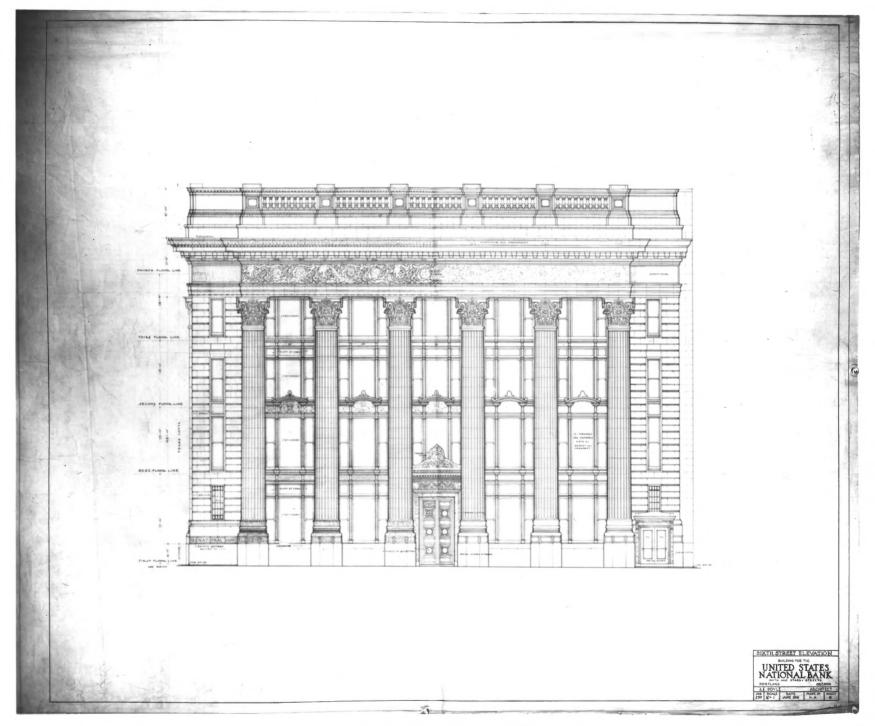

DESCRIPTION: ORIGINAL WEST ELEVATION

HERITAGE INVESTMENT CORPORATION 123 NW 2nd Avenue, Suite 200 Portland, Oregon 97209

HISTORIC VIEWS - OREGON HISTORICAL SOCIETY NAG. # 62496 12305W PANN ANENUA PHOTO <u>4</u> of <u>30</u> *PONTZANDS, ON 97205* 