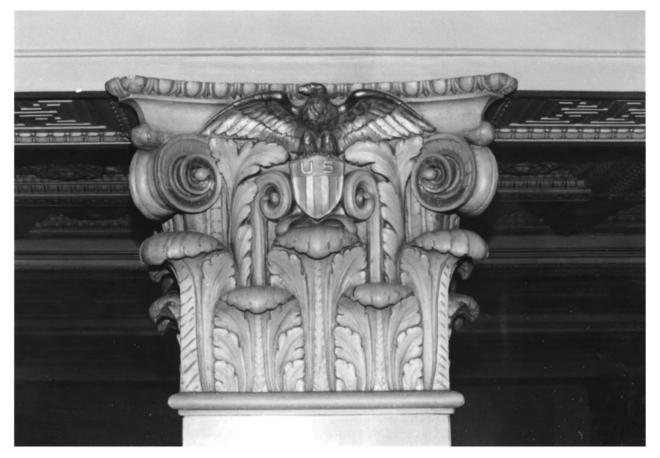

PHOTO25 of 30

United States National Bank Building 321 S. W. Sixth Avenue Portland, Multnomah County, Oregon MARCAL DESCRIPTION: INTERIOR DETAIL - COLUMN CAPITAL MAIN BANTCING-19991 HERITAGE INVESTMENT CORPORATION 123 NW 2nd Avenue, Suite 200 Portland, Oregon 97209