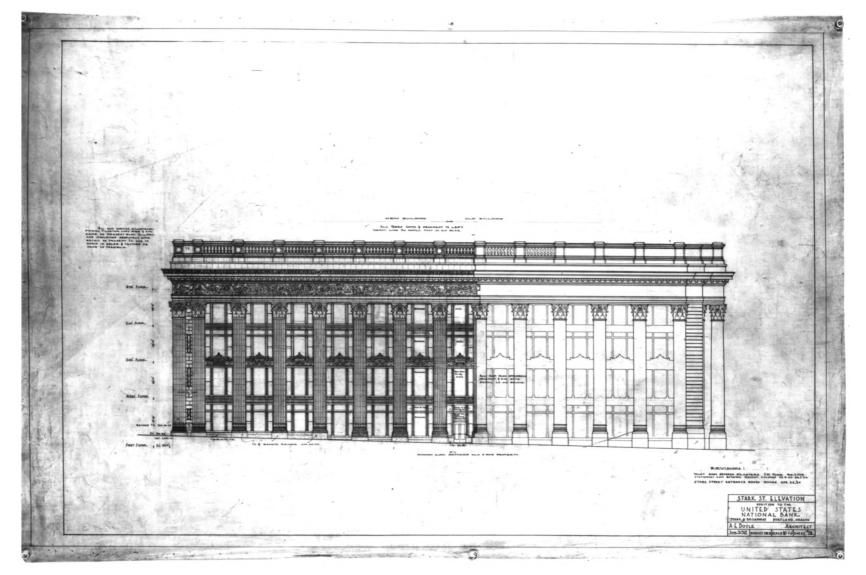

DESCRIPTION: ORIGINAL WEST ELEVATION

HERITAGE INVESTMENT CORPORATION 123 NW 2nd Avenue, Suite 200 Portland, Oregon 97209

HISTORIC VIEWS - OREGON HISTORICAL SOCIETY NAG. # 62496 12305W PANN ANENUA PHOTO <u>4</u> of <u>30</u> *PONTZANDS, ON 97205* 