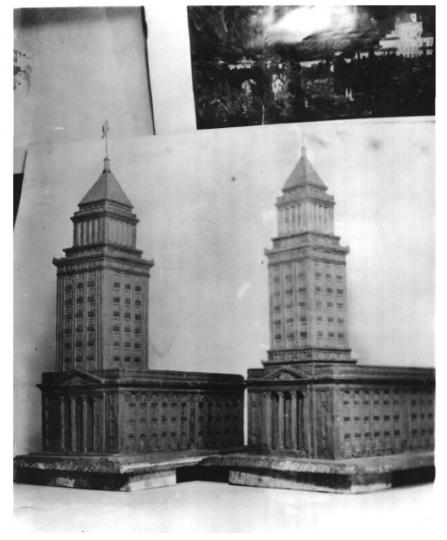

DESCRIPTION: PROPOSED ADDITIONS NEVER BUILT (MOTALS SHOW OFFICE TOWER WHICH WAS HERITAGE INVESTMENT CORPORATION NAVAN AXACUTA) 123 NN 2nd Avenue, Suite 200 Portland, Oregon 97209

HISTORIC VIEWS - DREGON HISTORICAL SOCIETY -NAC. # 14896 1230 SW PANK AVANUE PHOTO 6 30 PONKANN, ON 97205