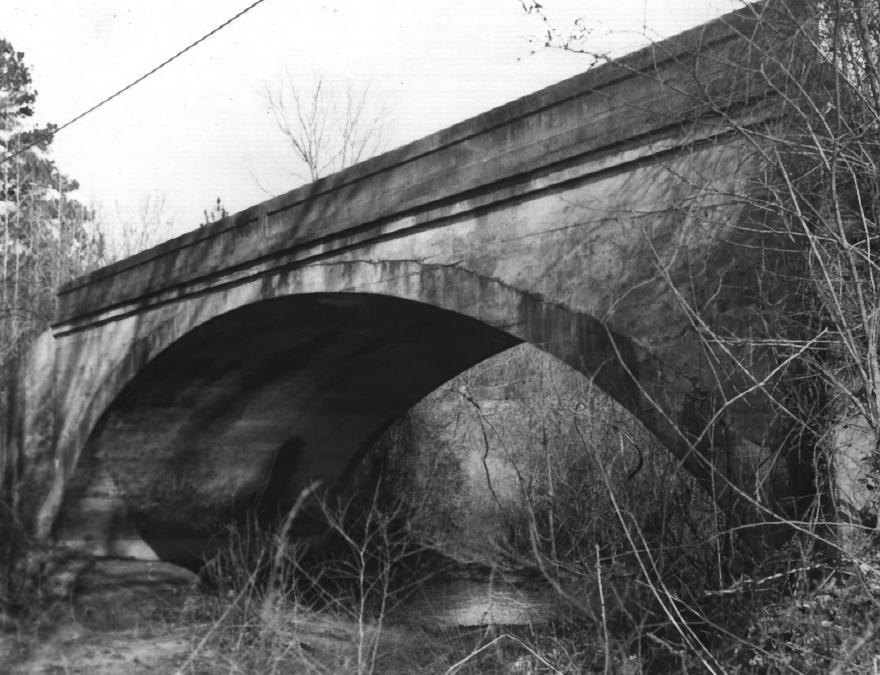

| UNITED STATES DEPARTMENT OF TOUR                          | STATE                  |
|-----------------------------------------------------------|------------------------|
| NATIONAL PARK SERV                                        | Alabama                |
| NATIONAL REGISTER OF HISTORIC PLACES                      | COUNTY                 |
| NATIONAL REGISTER OF HISTORIC PLACES                      | Jefferson              |
| PROPERTY PHOTOGRAPH FORM                                  | FOR NPS USE ONLY       |
| (Type all entries - attach to or enclose with photograph) | ENTRY NUMBER 1973 DATE |
| 1. NAME                                                   |                        |
| COMMON: Five Mile Creek Bridge                            |                        |
| and/or Historic: Five Mile Creek Bridge                   |                        |
| 2. LOCATION                                               |                        |
| STREET AND NUMBER:                                        |                        |
| One mile N.E. of McCalla Community on Route               | e 1, McCalla, Alabama  |
| CITY OR TOWN:                                             |                        |
| McCalla                                                   |                        |
| STATE: CODE COUNTY:                                       | Tofforson 073          |
| Alahama 01                                                | Jefferson 0/3          |
| 3. PHOTO REFERENCE                                        | Alahama                |
| PHOTO CREDIT: Billy Cliff Evans, P. O. Box 23, B          | essemer, Alabama       |
| DATE OF PHOTO: 1972                                       | ILLEIVEU -             |
| NEGATIVE FILED AT:                                        | OCT 10 1972            |
| Bessemer Hall of History, Inc.                            | <u> </u>               |
| 4 IDENTIFICATION                                          | - VATIONAL             |
| Photographed facing southeast from                        | REGISTER               |
| Photographed facing southeast from                        | bank of Five Mile      |
| Creek, 200 yards noth of Highway 1                        | .1.                    |
|                                                           |                        |
|                                                           |                        |
|                                                           |                        |