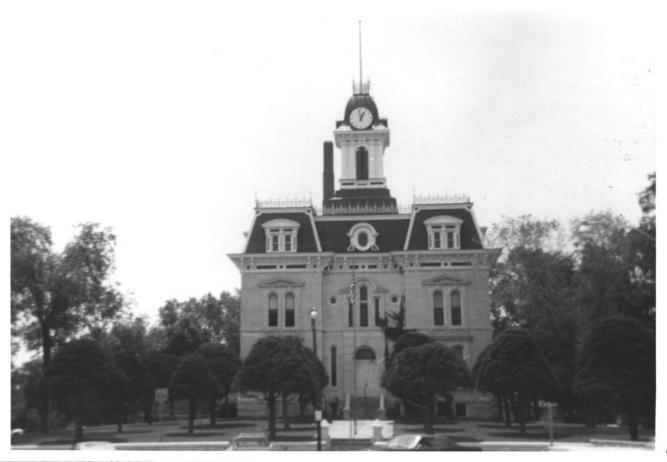

| (Type all entries - attach to or enclose with photograph) |               |                                              |                | 11,2,20,0008 | 1/24     |      |
|-----------------------------------------------------------|---------------|----------------------------------------------|----------------|--------------|----------|------|
| 1. )                                                      | NAME          |                                              |                |              | •        |      |
| <u> </u>                                                  | COMMON:       | Chase County Courthouse                      |                |              |          | ,    |
|                                                           | AND/OR HISTOR |                                              |                |              |          |      |
| 2.                                                        | LOCATION      |                                              |                |              |          |      |
|                                                           | STREET AND NU | The square at the sou                        | th end of Broa | dway         |          |      |
|                                                           | CITY OR TOWN: | Cottonwood Falls                             |                |              |          |      |
|                                                           | STATE:        | Kansas                                       | CODE COUNTY:   | Chase        |          | CODE |
|                                                           |               |                                              | 20             |              |          | 017  |
| 3. 1                                                      | PHOTO REFERE  | ENCE                                         |                |              |          |      |
|                                                           | PHOTO CREDIT: | Kansas State Historical                      | Society Staff  |              | 10       |      |
|                                                           | DATE OF PHOTO |                                              |                |              | Allo     | 9    |
|                                                           | NEGATIVE FILE | Chase County File, H<br>Kansas State Histori |                | Survey       |          |      |
| 4.                                                        | IDENTIFICATIO | ~~~~~~~~~~~~~~~~~~~~~~~~~~~~~~~~~~~~~~       |                |              | H 588 S  |      |
| 20000000                                                  | DESCRIBE VIE  | W, DIRECTION, ETC.                           |                |              | 10 20 10 | N E  |
|                                                           |               | Front view from the nort                     | h on Broadway  |              | of the   | 10   |