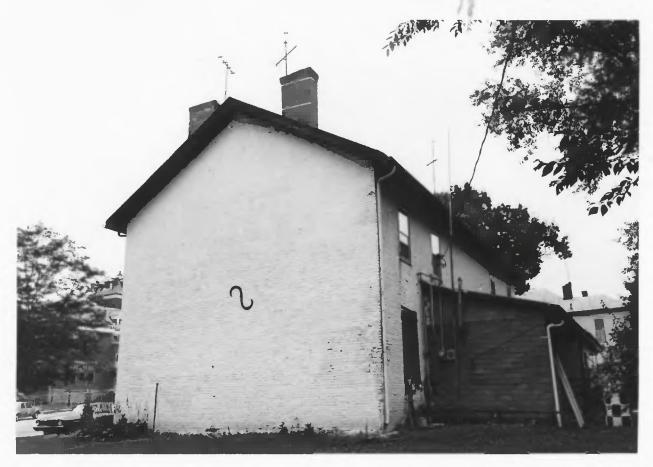

Touc

Augusta College Buildings Augusta, Bracken County, Kentucky Kentucky Heritage Commission Frankfort, Kentucky Jayne: C. Henderson Summer 1979

tratoric

## FEB 2 0 1980

Photo 4 Echo Hall rear view, taken from the east. JAN 4 1980

Augusta College/Buildings Augusta, Bracken County, Kentucky Kentucky Heritage Commission Frankfort, Kentucky Jayne C. Henderson Summer 1979 FEB 2 0 1980 Photo 5 West Hall facade, taken from the