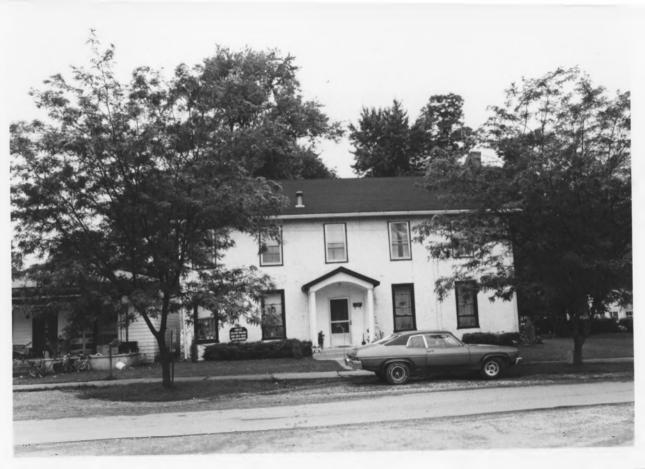

Instone

Augusta College Buildings Augusta, Bracken County, Kentucky Kentucky Heritage Commission Frankfort, Kentucky Jayne C. Henderson Summer 1979

Photo 1 Echo Hall facade, taken from the west.

JAN 4 1980

Tim

Augusta College Buildings Augusta, Bracken County, Kentucky Kentucky Heritage Commission Frankfort, Kentucky Jayne C. Henderson Summer 1979

Photo 2 FEB 2 0 1980 Echo Hall facade, taken from the west.