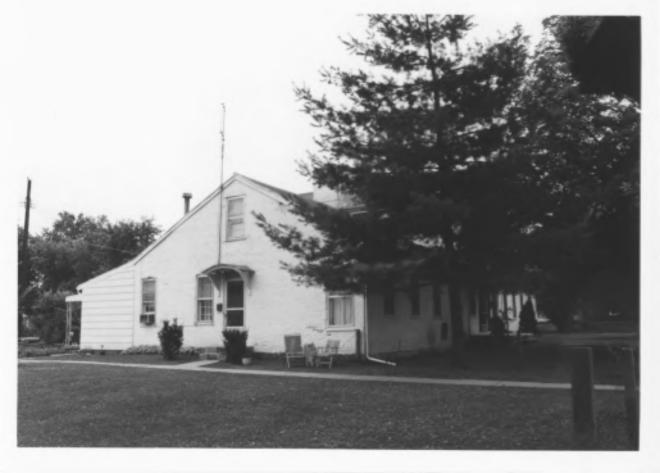

## FEB 2 0 1980

Photo 4 Echo Hall rear view, taken from the east. JAN 4 1980

Augusta College/Buildings Augusta, Bracken County, Kentucky Kentucky Heritage Commission Frankfort, Kentucky Jayne C. Henderson Summer 1979 FEB 2 0 1980 Photo 5 West Hall facade, taken from the

east.

JAN 4 1980

Listone

Augusta College Buildings Augusta, Bracken County, Kentucky Kentucky Heritage Commission Frankfort, Kentucky Jayne C. Henderson Summer 1979 FEB 2 0 1980

Photo 6 West Hall front and side view, taken from the northeast.