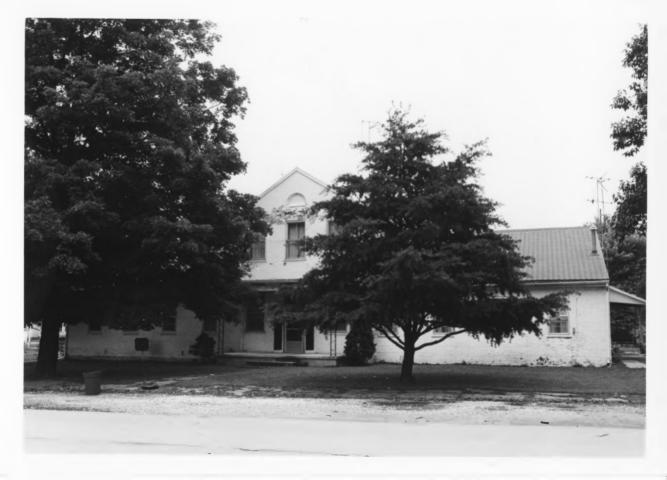

Instone

Augusta College Buildings Augusta, Bracken County, Kentucky Kentucky Heritage Commission Frankfort, Kentucky Jayne C. Henderson Summer 1979

Photo 1 Echo Hall facade, taken from the west.

JAN 4 1980

Tim

Augusta College Buildings Augusta, Bracken County, Kentucky Kentucky Heritage Commission Frankfort, Kentucky Jayne C. Henderson Summer 1979

Photo 2 FEB 2 0 1980 Echo Hall facade, taken from the west.