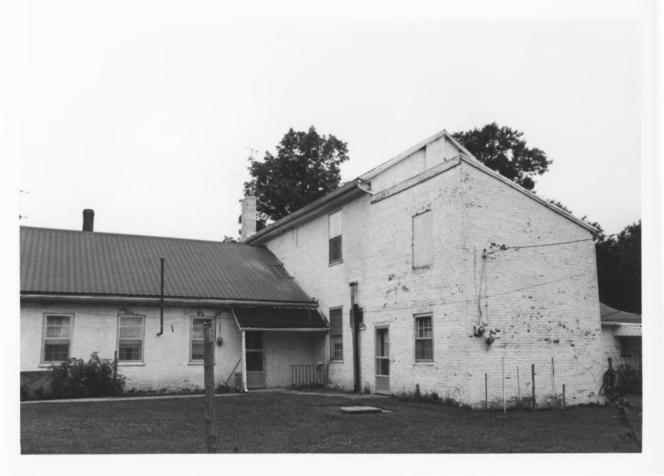

## JAN 4 1980

Augusta College Buildings Augusta, Bracken County, Kentucky Kentucky Heritage Commission Frankfort, Kentucky Jayne C. Henderson Summer 1979 FEB 2 0 1980 Photo 7 West Hall side and rear view, taken from the northwest.