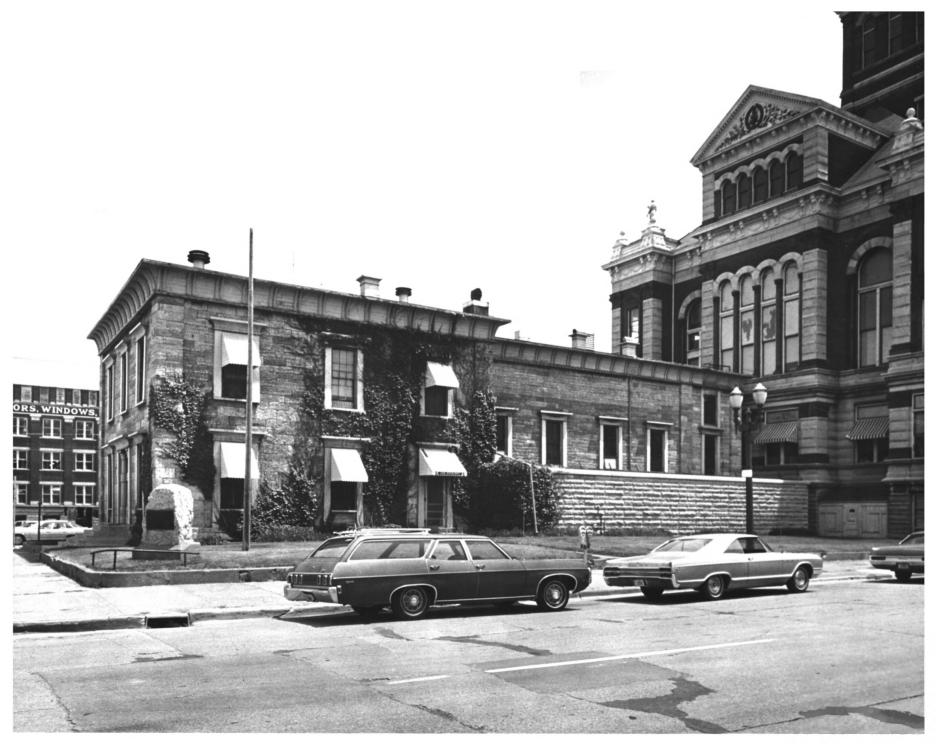

|   | UNITED STATES DEPARTMENT OF THE INTERIOR                     |                  |  |  |  |  |  |  |  |
|---|--------------------------------------------------------------|------------------|--|--|--|--|--|--|--|
|   |                                                              | Iowa             |  |  |  |  |  |  |  |
|   | NATIONAL REGISTER OF HISTORIC PLACES Dubuque                 | Dubuque          |  |  |  |  |  |  |  |
|   | PROPERTY PHOTOGRAPH FORM                                     | FOR NPS USE ONLY |  |  |  |  |  |  |  |
| ^ | (Type all entries - attach to or enclose with photographic T | <b>1972</b> ⁼    |  |  |  |  |  |  |  |
| Z | 1. NAME                                                      |                  |  |  |  |  |  |  |  |
| C | COMMON: Dubuque County Jail                                  | **************   |  |  |  |  |  |  |  |
|   | AND/OR HISTORIC: Same 10 50 T                                |                  |  |  |  |  |  |  |  |
| - | 2. LOCATION                                                  |                  |  |  |  |  |  |  |  |
| J | STREET AND NUMBER:                                           |                  |  |  |  |  |  |  |  |
| 5 | 36 East 8th Street                                           |                  |  |  |  |  |  |  |  |
|   | CITY OR TOWN:                                                |                  |  |  |  |  |  |  |  |
| r | Dubuque                                                      |                  |  |  |  |  |  |  |  |
|   | STATE: CODE COUNTY:                                          | CODE             |  |  |  |  |  |  |  |
| 2 | Iowa 14 Dubuque                                              | 061              |  |  |  |  |  |  |  |
| z | 3. PHOTO REFERENCE                                           |                  |  |  |  |  |  |  |  |
|   | PHOTO CREDIT: James L. Shaffer                               |                  |  |  |  |  |  |  |  |
|   | DATE OF PHOTO: June 1971                                     |                  |  |  |  |  |  |  |  |
|   | NEGATIVE FILED AT: James L. Shaffer                          |                  |  |  |  |  |  |  |  |
| ш | 2015 Lombard Street, Dubuque, Iowa 52001                     |                  |  |  |  |  |  |  |  |
| 2 | 4. IDENTIFICATION                                            |                  |  |  |  |  |  |  |  |
|   | Describe view, direction, etc. Photo # 1                     |                  |  |  |  |  |  |  |  |
|   | View from corner of 8th and Central, building facing west    |                  |  |  |  |  |  |  |  |