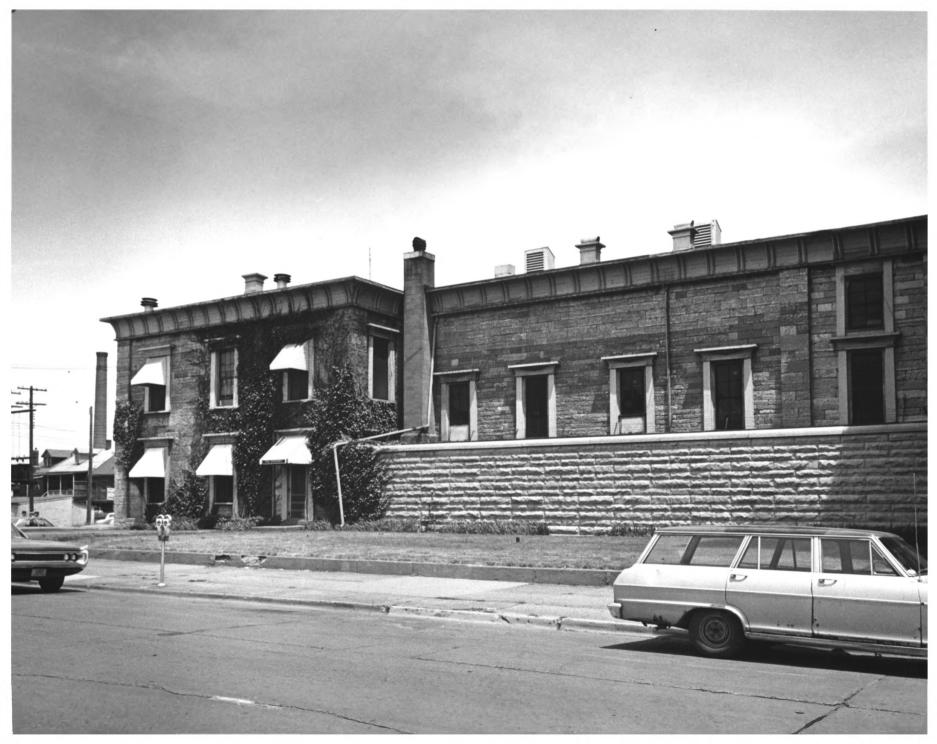

|                                                                                            | UNITED STATES DEPARTMENT OF THE INTERIOR<br>NATIONAL PARK SERVICE<br>NATIONAL REGISTER OF HISTORIC PLACES<br>PROPERTY PHOTOGRAPH FORM |                                        |          | state<br>Iowa  |               |                        |  |  |
|--------------------------------------------------------------------------------------------|---------------------------------------------------------------------------------------------------------------------------------------|----------------------------------------|----------|----------------|---------------|------------------------|--|--|
|                                                                                            |                                                                                                                                       |                                        |          | COUNTY Dubuque |               |                        |  |  |
|                                                                                            |                                                                                                                                       |                                        |          | FOR NPS USE ON |               |                        |  |  |
| Ś                                                                                          | (Type all e                                                                                                                           | ntries - attach to or enclose          | with pho | otograph)      | EN TRY NUMBER | DATE                   |  |  |
| z                                                                                          | . NAME                                                                                                                                |                                        |          |                |               |                        |  |  |
| 0                                                                                          | COMMON:                                                                                                                               | COMMON: Dubuque County Jail            |          |                |               |                        |  |  |
|                                                                                            | AND/OR HISTORIC:                                                                                                                      | same                                   |          |                |               |                        |  |  |
| H 2                                                                                        | . LOCATION                                                                                                                            |                                        |          |                |               |                        |  |  |
| U                                                                                          | STREET AND NUMBER                                                                                                                     |                                        |          |                |               |                        |  |  |
| ∍                                                                                          |                                                                                                                                       | 36 East 8th Street                     |          |                |               |                        |  |  |
|                                                                                            | CITY OR TOWN:                                                                                                                         |                                        |          |                |               |                        |  |  |
| R                                                                                          |                                                                                                                                       | Dubuque                                |          |                |               |                        |  |  |
| F                                                                                          | STATE:                                                                                                                                |                                        | CODE     | COUNTY:        |               | CODE                   |  |  |
| S _                                                                                        |                                                                                                                                       | Iowa                                   | 14       |                | Dubuque       | 061                    |  |  |
| z                                                                                          | PHOTO REFERENCE                                                                                                                       |                                        |          |                |               |                        |  |  |
|                                                                                            | PHOTO CREDIT:                                                                                                                         | James L. Shaffer                       |          |                |               |                        |  |  |
|                                                                                            | DATE OF PHOTO:                                                                                                                        | June 1971                              |          |                |               |                        |  |  |
| ш                                                                                          | NEGATIVE FILED AT:                                                                                                                    | James L. Shaffer<br>2015 Lombard Stree | t, Dub   | uque, Iowa     | 52001 5161    |                        |  |  |
| S                                                                                          | 4. IDENTIFICATION                                                                                                                     |                                        |          |                | <u> </u>      | $\langle \phi \rangle$ |  |  |
| DESCRIBE VIEW, DIRECTION, ETC. Photo # 2<br>View from Central Avenue, building facing west |                                                                                                                                       |                                        |          |                |               |                        |  |  |
|                                                                                            |                                                                                                                                       |                                        |          |                | 11511         | M                      |  |  |