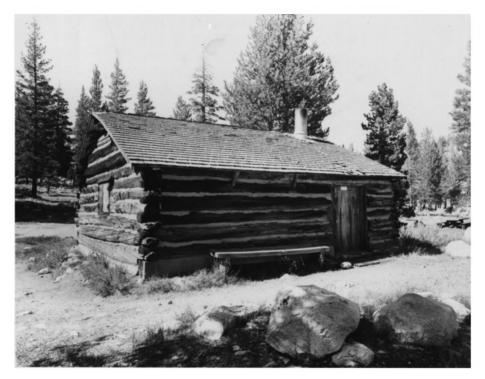

## 1 NAME

Mc Cauley Cabin

AND/OR COMMON Caretakers Cabin

# 2 LOCATION

CITY: TOWN \_\_\_\_VICINITY OF Tuolumne Meadows \ Yosemite Nat'1 Park

COUNTY Tuolumne STATE CA

## 4 IDENTIFICATION

**NEGATIVE FILED AT** 

DESCRIBE VIEW, DIRECTION, ETC. IF DISTRICT, GIVE BUILDING NAME & STREET

PHOTO NO.

Mc Cauley Cabin north-west & south-west sides