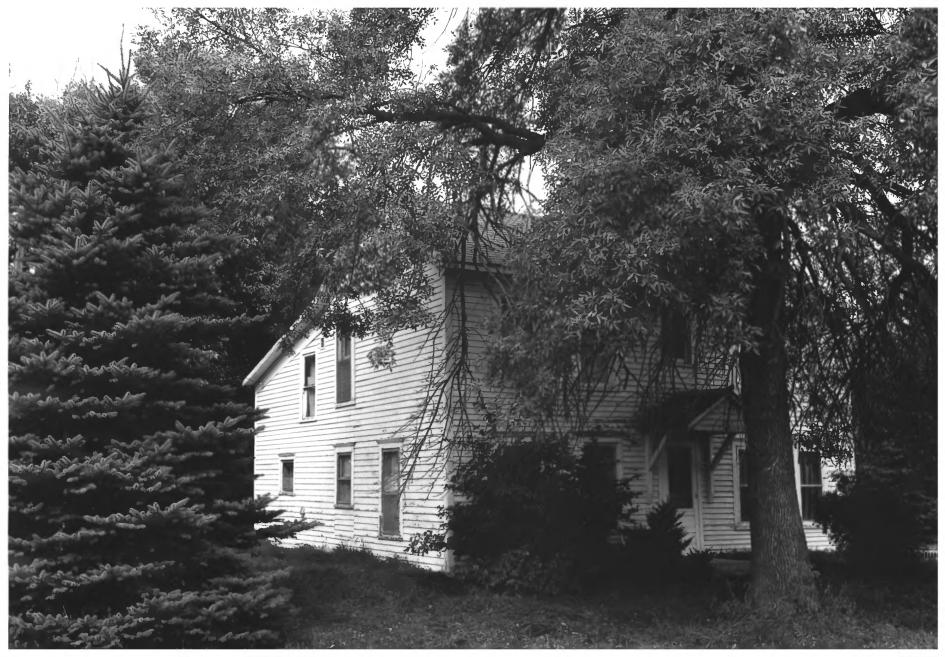

Kiel & Morgan Hotel/First Lyon County Courthouse Lynd Twp., MN; Lyon County Susan Roth 1980 Minnesota Historical Society, 690 Cedar Street, St. Paul, MN 55101 northeast perspective 03920/14

> FROM THE COLLECTIONS OF THE MINNESOTA HISTORICAL SOCIETY THIS PHOTOGRAPH IS FOUL REFERENCE US ONLY. IT MAY NOT BE REPRODUCED OR SOLD WITHOUT WRITTEN PERMISSION.

Kiel & Morgan Hotel/First Lyon County Courthouse Lynd Twp., MN; Lyon County Susan Roth 1980 FEB 1 0 1982 Minnesota Historical Society, 690 Cedar Street, St. Paul, MN 55101 Partial front facade, northwest perspective 03759/7a