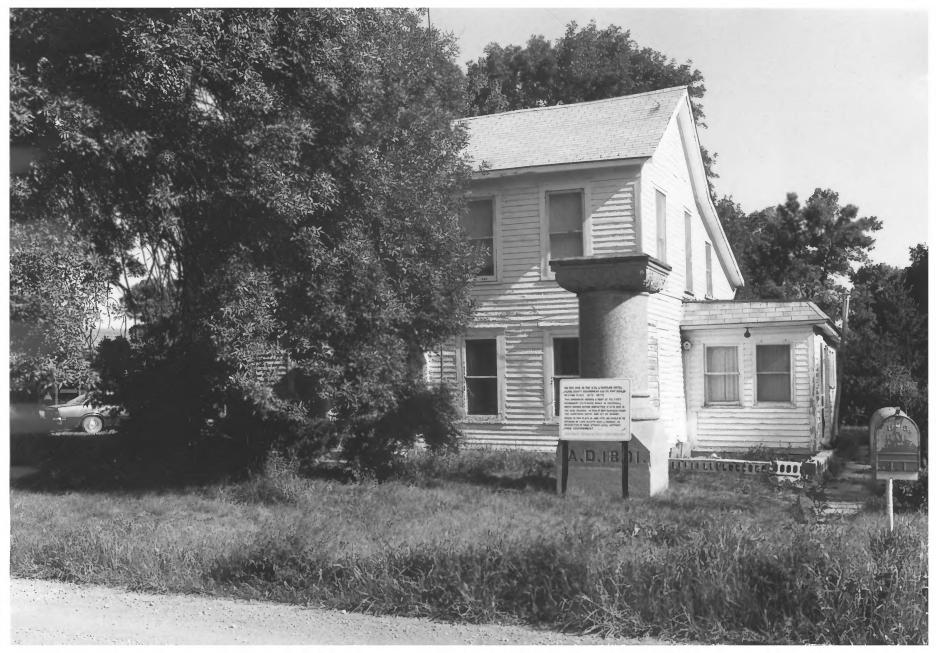

Kiel & Morgan Hotel/First Lyon County Courthouse Lynd Twp., MN; Lyon County Susan Roth 1980 FEB 1 0 1982 Minnesota Historical Society, 690 Cedar Street, St. Paul, MN 55101 Partial front facade, northwest perspective 03759/7a