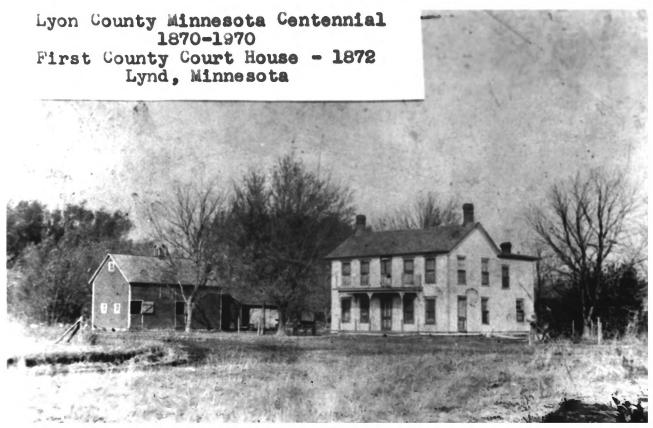

Kiel & Morgan Hotel/First Lyon County Courthouse Lynd Twp.; Lyon County Photographer: unknown date: unknown (post 1871) Northwest perspective no identification number, negative at Southwest Minnesota Historical Center, Southwest State University Marshall, MN FEB 1 0 1982