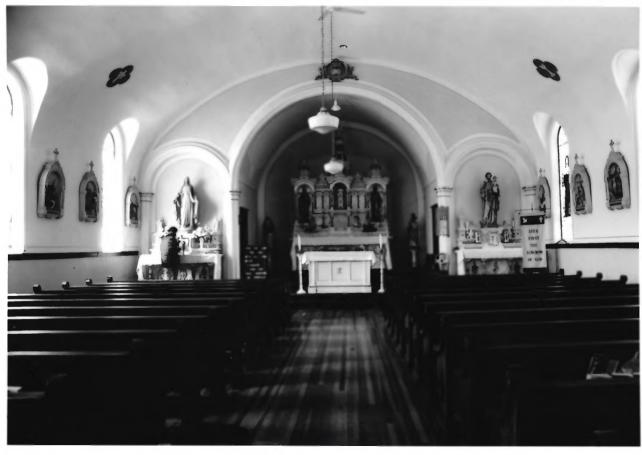

55 Pesert Paul Catholic Church Rural Solar, Johnson County, Iorea Interior looking east Photo by Patricia Echard June, 1996

55. Peter & Paul Catholic Church Rural Salon, Johnson County, Joura Interior looking west toward chancel Photo by Patricia Eckhardt June. 1996 Le.