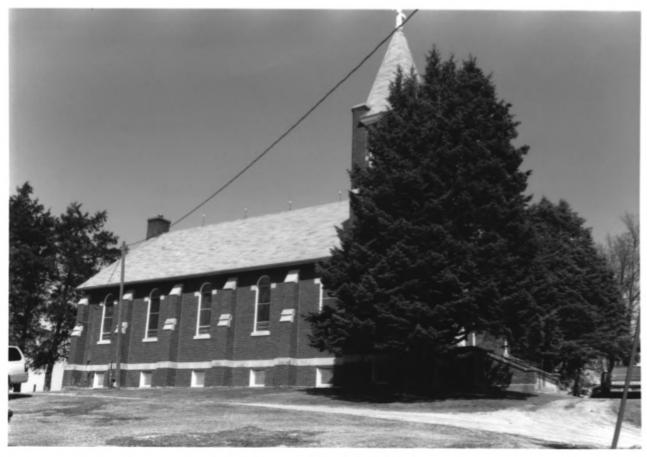

55. Peter & Paul Catholic Church Awal Solon, Johnson County, Iowa South sid, looking no thwest Proto lis Patricia Eckhautt June, 1996

SS. Peter & Paul Catholic Church Reval Salon, Johnson Gunty, Iowa Church from Cometery looking northwest Photo by Patricia Eckhardt June, 1996