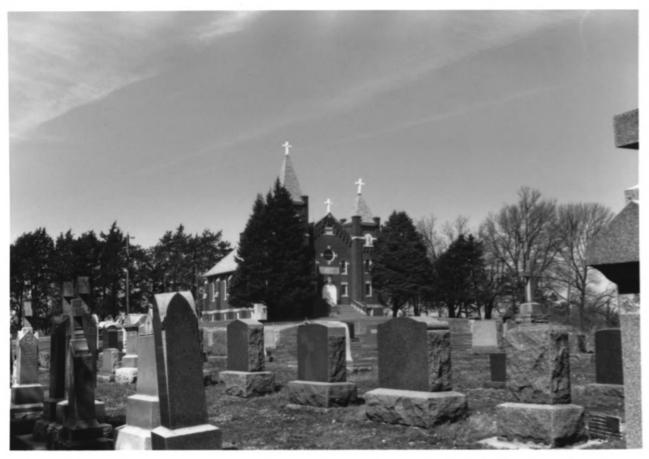

55. Peter & Paul Catholic Church Awal Solon, Johnson County, Iowa South sid, looking no thwest Proto lis Patricia Eckhautt June, 1996

SS. Peter & Paul Catholic Church Reval Salon, Johnson Gunty, Iowa Church from Cometery looking northwest Photo by Patricia Eckhardt June, 1996