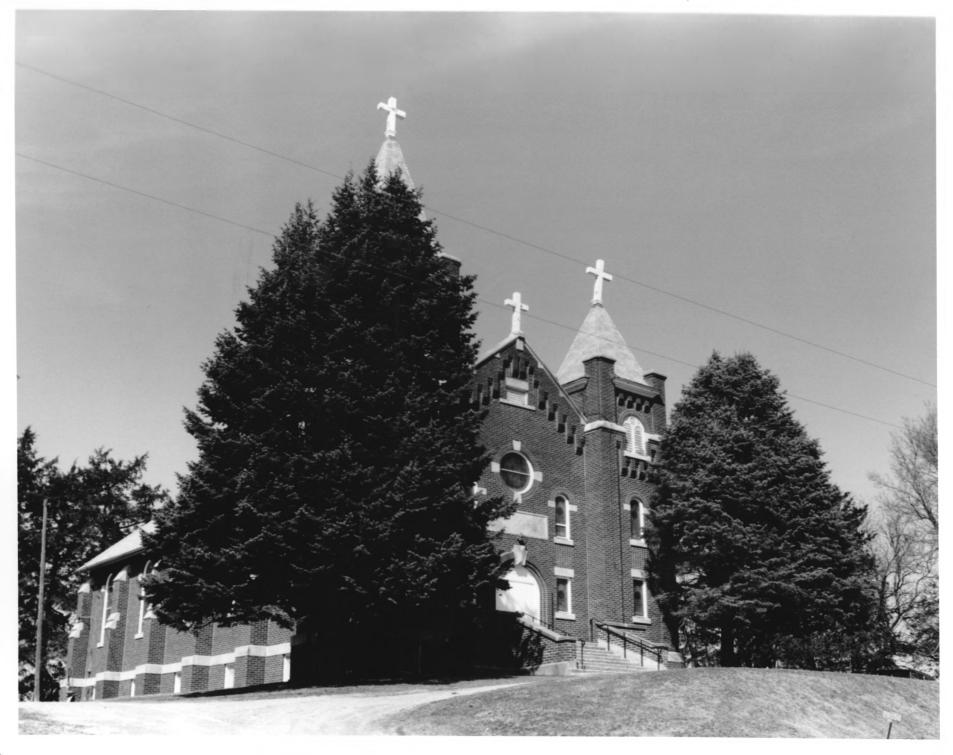

39 Peter I Paul Catholic Church Reval Salon, Johnson Corenty, Ioroa Inderior windows of south nave wall Photo by Patricia Eckhardt June, 1996

1

55 Peler & Paul Catholic Church Rural Solon, Johnson County, Jowa Looking Northwest. Photo by Patricea Eckhault June, 1996