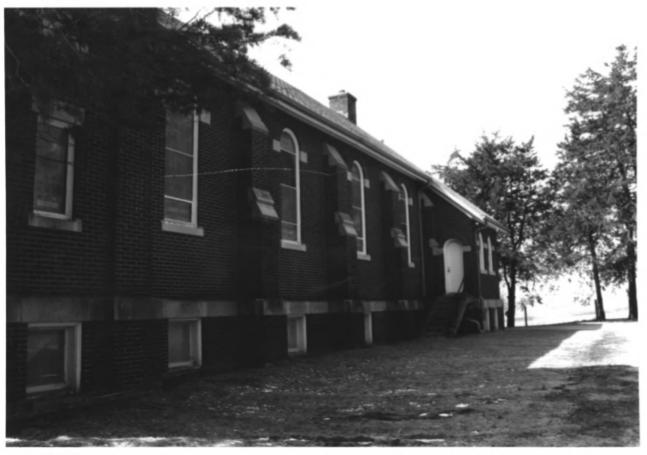

55. Peter & Paul Catholic Church Awal Solon, Johnson County, Iowa South sid, looking no thwest Proto lis Patricia Eckhautt June, 1996

SS. Peter & Paul Catholic Church Reval Salon, Johnson Gunty, Iowa Church from Cometery looking northwest Photo by Patricia Eckhardt June, 1996