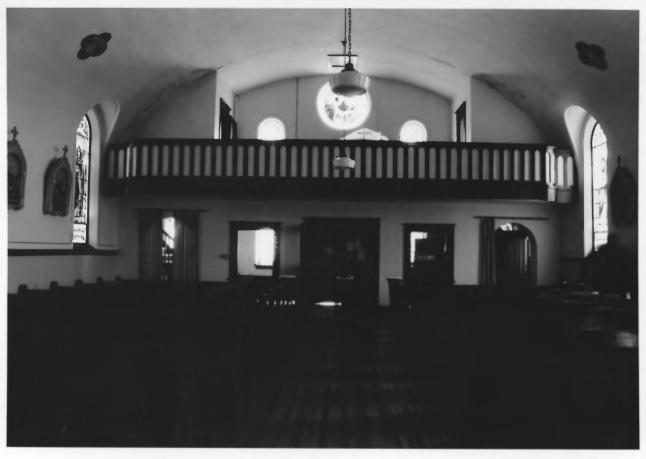

55 Pesert Paul Catholic Church Rural Solar, Johnson County, Iorea Interior looking east Photo by Patricia Echard June, 1996

55. Peter & Paul Catholic Church Rural Salon, Johnson County, Joura Interior looking west toward chancel Photo by Patricia Eckhardt June. 1996 Le.