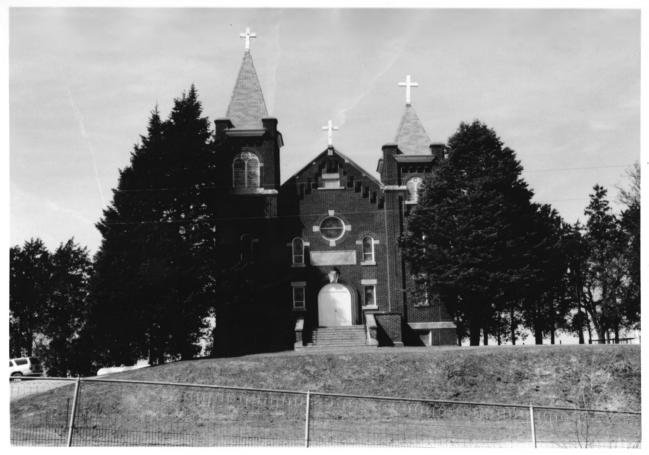

55 Peter & Paul Catholic Church Reval Salon, Johnson Corenty, Jowa Facade, looking wast Photo ly Patricia Eckhardt June, 1996

55 Peter I Paul Catholic Church Reval Solon, Johnson County Forma North Side, looking Southwest photo by Patricia Eckhardt June 1996 2.