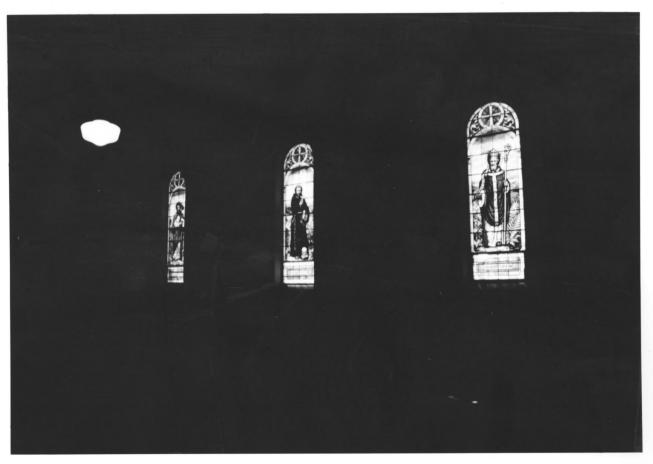

39 Peter I Paul Catholic Church Reval Salon, Johnson Corenty, Ioroa Inderior windows of south nave wall Photo by Patricia Eckhardt June, 1996

1

55 Peler & Paul Catholic Church Rural Solon, Johnson County, Jowa Looking Northwest. Photo by Patricea Eckhault June, 1996