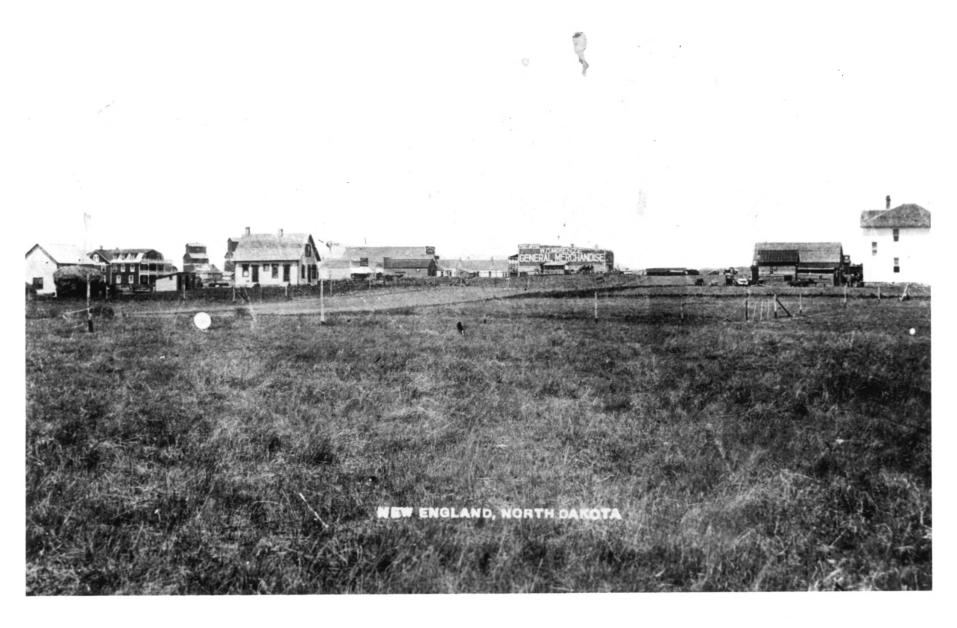

New England, view from southeast. Note McKenzie Hotel on far left, and McKenzie's General Store near center of photo.

Photo 3 of 8