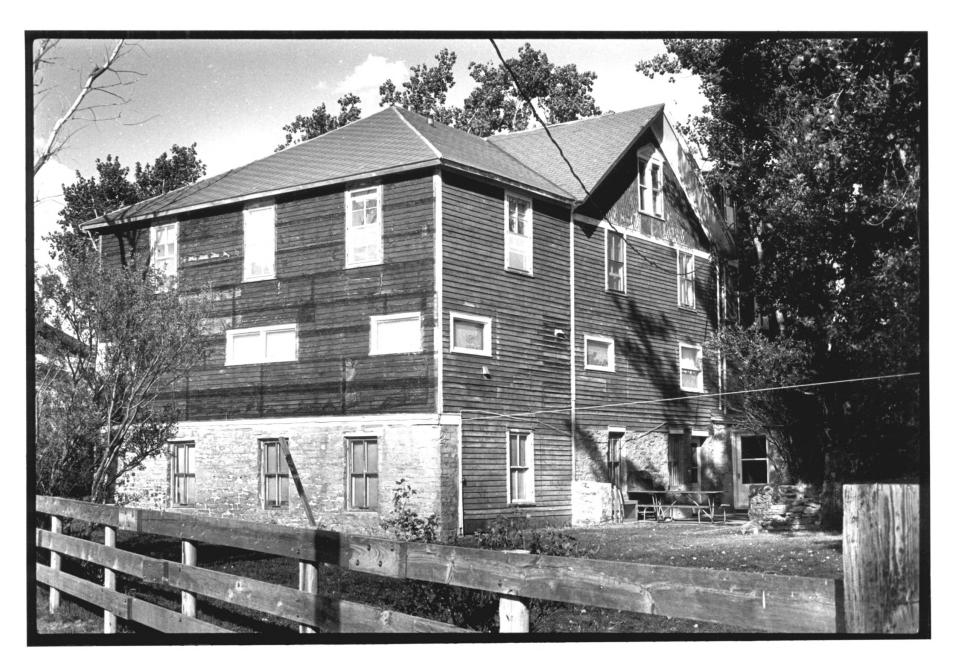

View from northeast.

Photo 5 of 8

Photo credit: Bonnie J. Halda, Historical Architect Date of photo: September 8, 1982 Location of negative: State Historical Society of North Dakota North Dakota Heritage Center Bismarck, ND 58505

View from southwest.

Photo 6 of 8

Photo credit: Bonnie J. Halda, Historical Architect Date of photo: September 8, 1982 Location of negative: State Historical Society of North Dakota North Dakota Heritage Center Bismarck, ND 53505