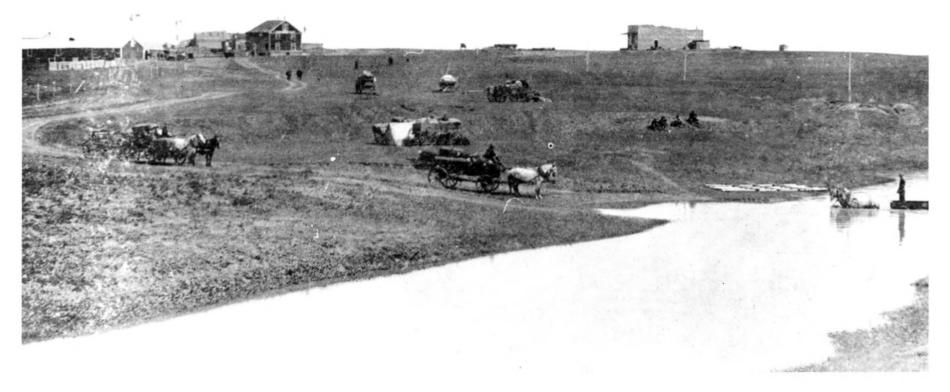

Crossing Cannon Ball River, Time of High Water, New England, N. D.

```
Photo credit: Unknown
Date of Photo: circa 1890s
Location of negative: State Historical Society of North Dakota
North Dakota Heritage Center
Bismarck, ND 58505
```