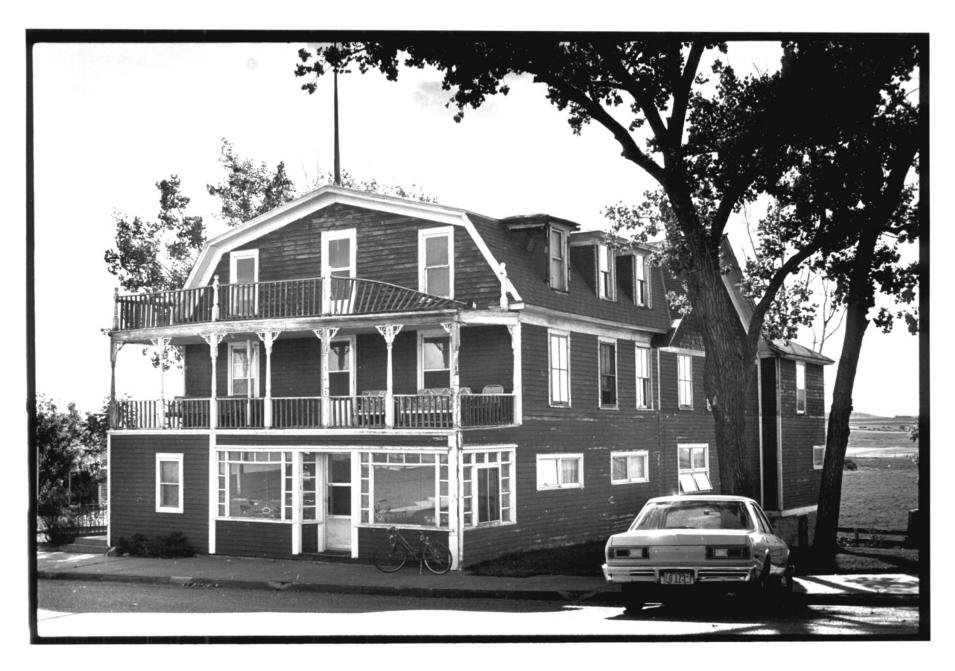

## Photo credit: Bonnie J. Halda, Historical Architect Date of photo: September 8, 1982 Location of negative: State Historical Society of North Dakota North Dakota Heritage Center Bismarck, ND 58505

View from southeast.

Photo 4 of 8

Photo credit: Bonnie J. Halda, Historical Architect Date of photo: September 8, 1982 Location of negative: State Historical Society of North Dakota North Dakota Heritage Center Bismarck, ND 58505