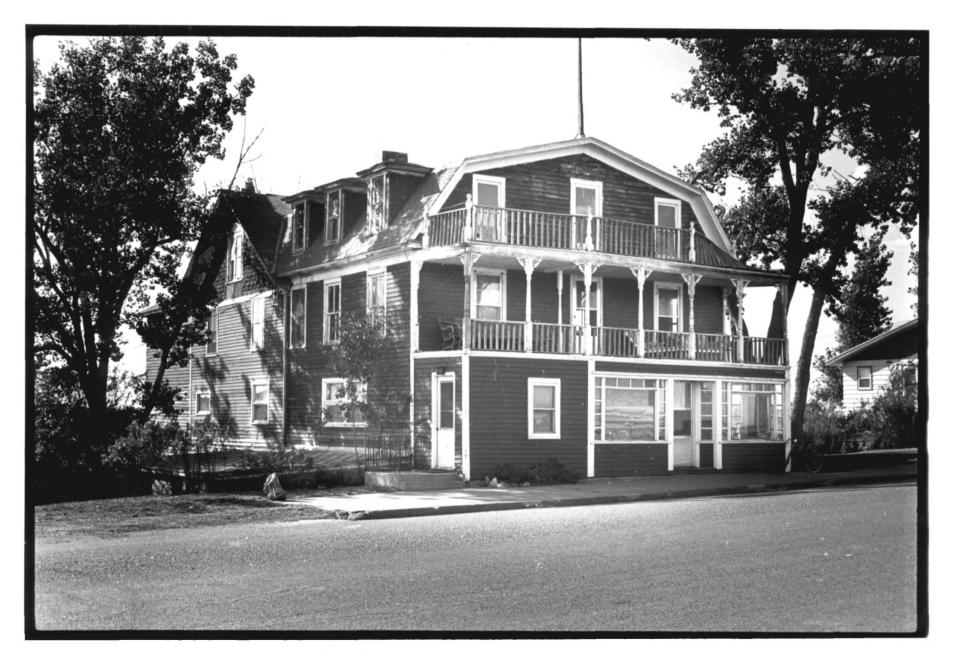

McKenzie's Hotel after west addition had been constructed. View from northeast.

Photo 2 of 8

Photo credit: Unknown Date of photo: circa 1920s - 1930s Location of negative: State Historical Society of North Dakota North Dakota Heritage Center Bismarck, ND 58505