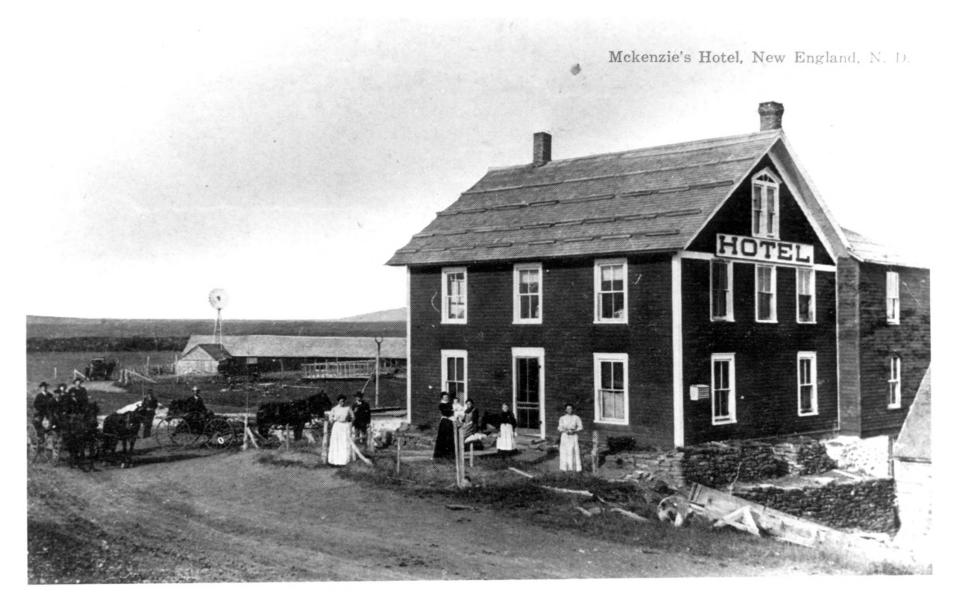

New England, North Dakota, view from south, southwest. Original hotel building is on left-side of photograph. Livery barn associated with the original hotel is just left of the hotel.

Photo 1 of 8

Photo credit: Unknown Date of photo: circa 1900s - 1910s Location of negative: State Historical Society of North Dakota North Dakota Heritage Center Bismarck ND 58505