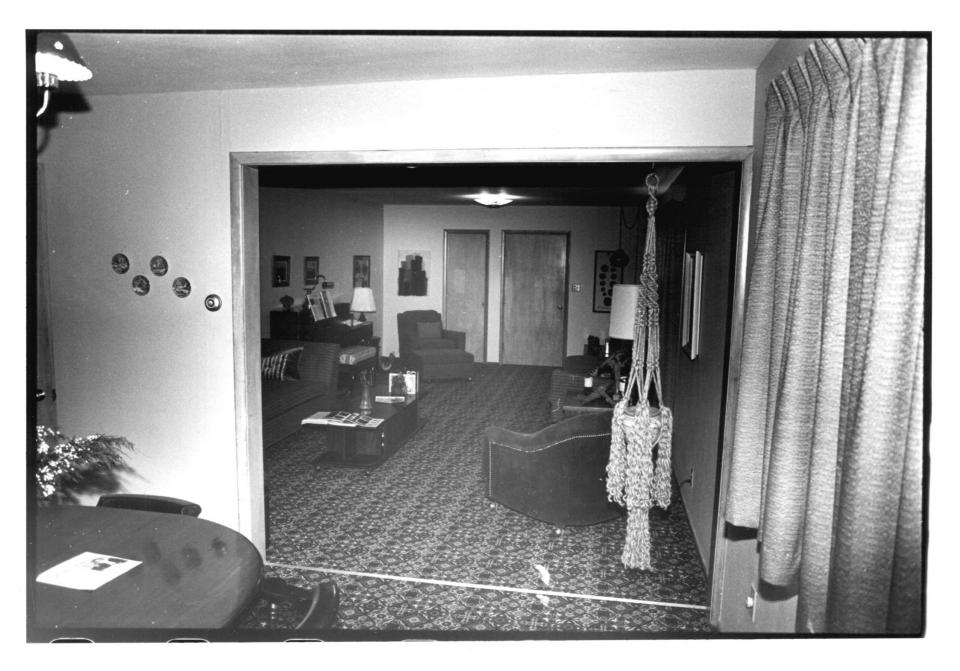

Interior, first floor.

Photo 7 of 8

Photo credit: Bonnie J. Halda, Historical Architect Date of photo: September 8, 1982 Location of negative: State Historical Society of North Dakota North Dakota Heritage Center Bismarck, ND 58505