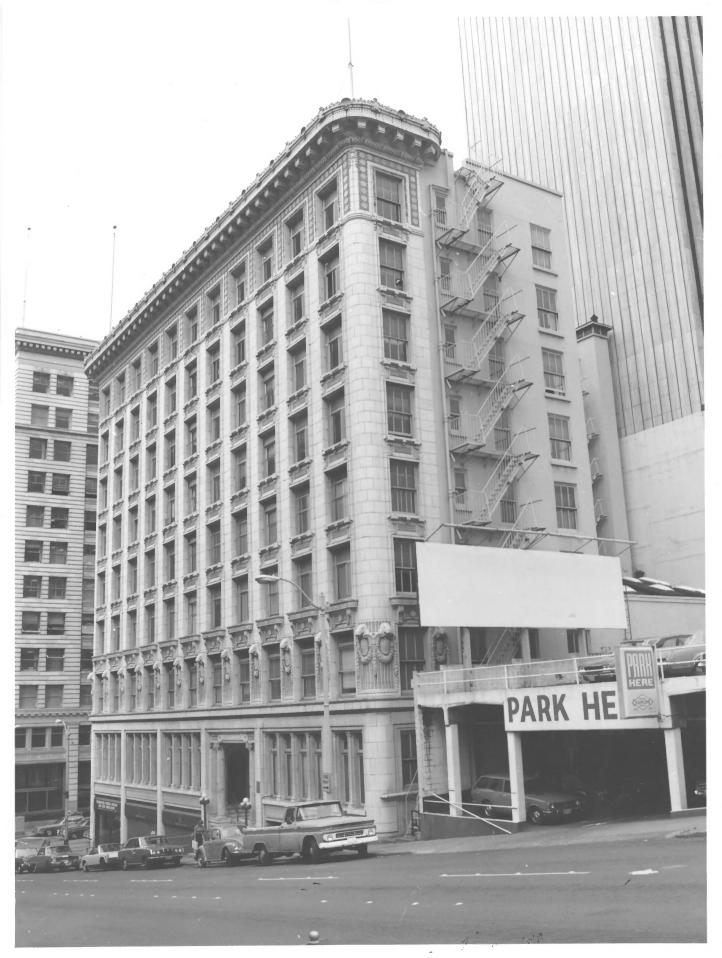

of 6

SEP 2 6 1978 Arctic Building Seattle, Washington Florence K. Lentz July, 1978 Washington State Office of Archaeology and Historic Preservation View to the west across Cherry Street. NOV 2 8 1978

2 of 6