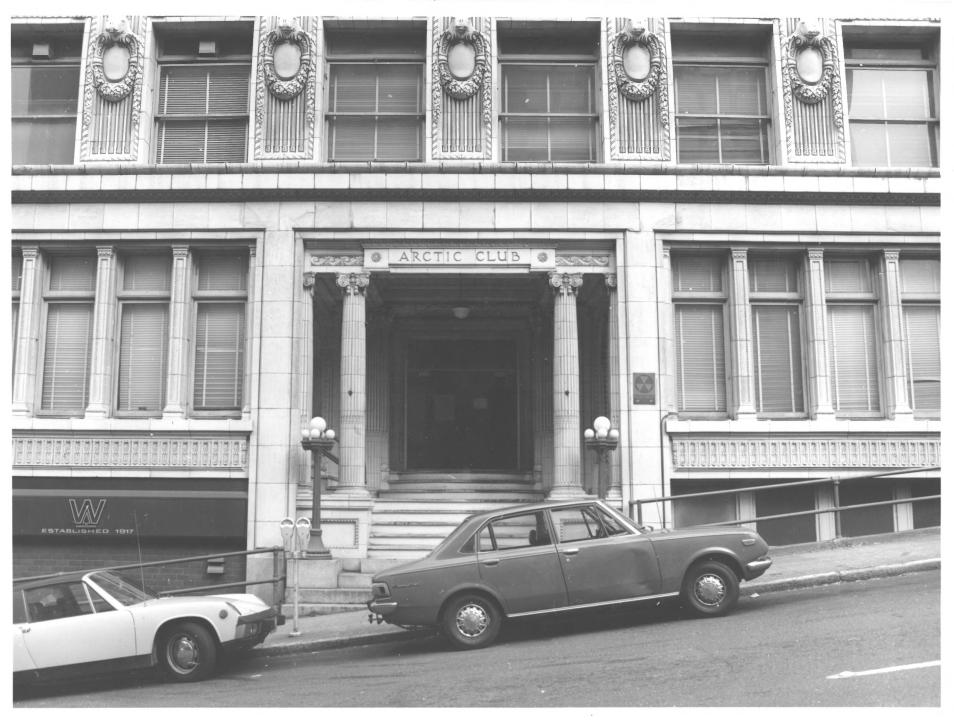

Arctic Building Seattle, Washington SEP 2 6 1978 Florence K. Lentz July, 1978 Washington State Office of Archaeology and Historic Preservation The Arctic Club entrance, Cherry Street elevation.

NOV 28 1978