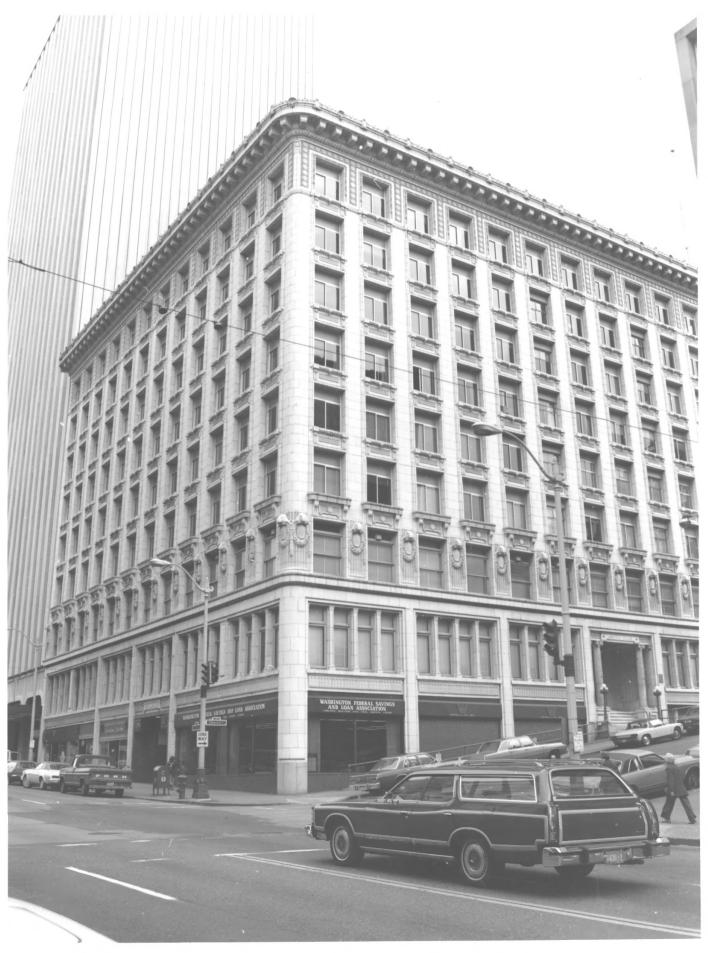

Arctic Building SEP 261978 Seattle, Washington Florence K. Lentz July, 1978 Washington State Office of Archaeology and Historic Preservation View from the south at Third Avenue and Cherry Street. NOV 2 8 1978