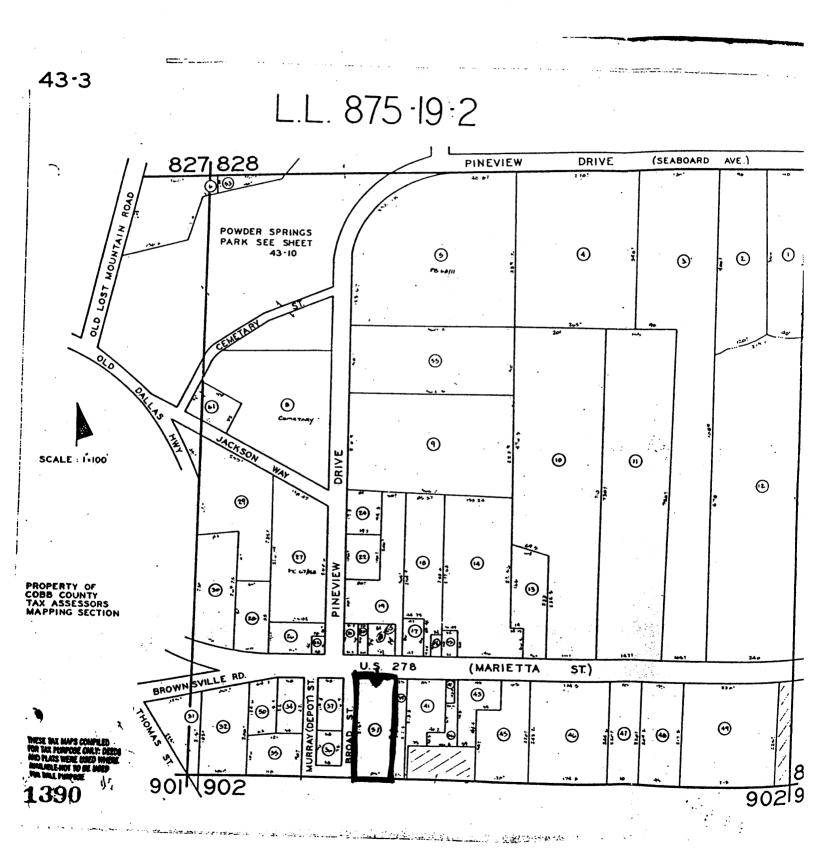

The building is located near the center of the small Powder Springs business district along Marietta Street, comprised of approximately half a dozen historic and non-historic one-story wood and brick buildings (photographs 1-4). A large new downtown development is located one block to the north.