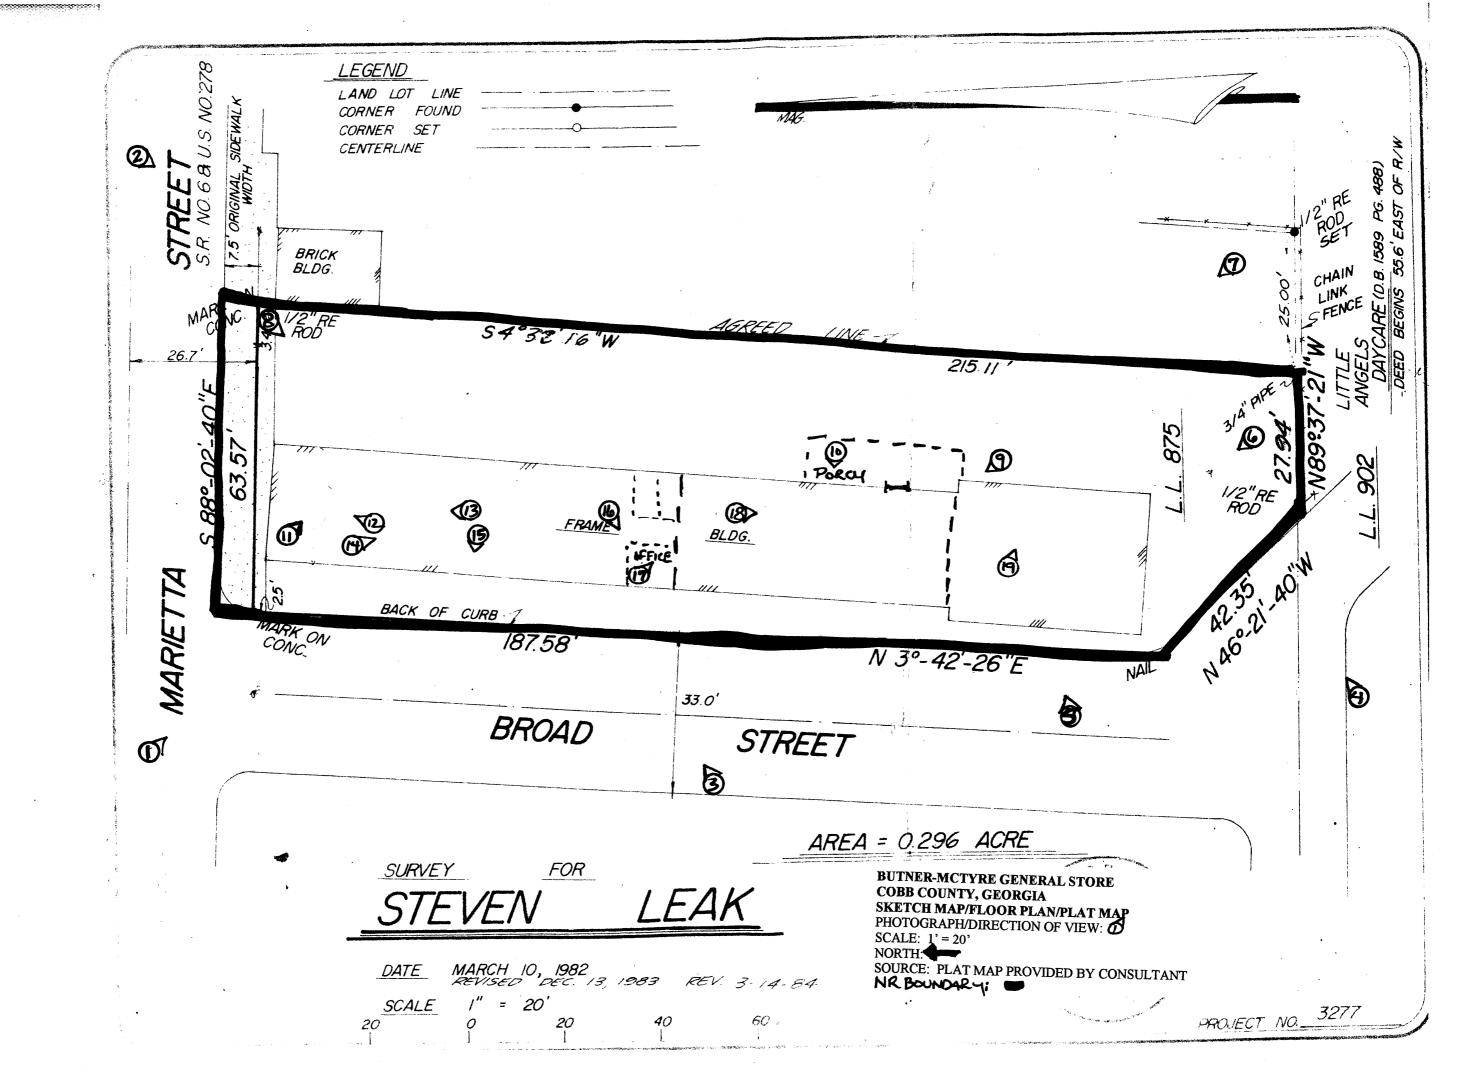

The frame, one-story, freestanding building occupies a lot on the corner of Marietta and Broad streets (photographs 1 and 2). The building was constructed in three sections: the main store, a center section that is a historic enclosed ramp/breezeway, and a rear portion, which originally was a separate building (photographs 1 and 4). The lot slopes downward to the south and the rear portion of the building sets much lower than the storefront. The oldest portion of the building (c.1879) is the rear section, originally a separate building that housed a livery, blacksmith shop, and cotton warehouse during the late 19<sup>th</sup> and early 20th centuries (photographs 4-7). The main store portion of the building (c.1881 to 1883) faces Marietta Street and features a typical late 19<sup>th</sup>-century storefront with a flat wood parapet and recessed entrance (photograph 1). The two buildings were connected by a ramp or breezeway, which was enclosed sometime during the historic period (photographs 1 and 4).

The building is located near the center of the small Powder Springs business district along Marietta Street, comprised of approximately half a dozen historic and non-historic one-story wood and brick buildings (photographs 1-4). A large new downtown development is located one block to the north.