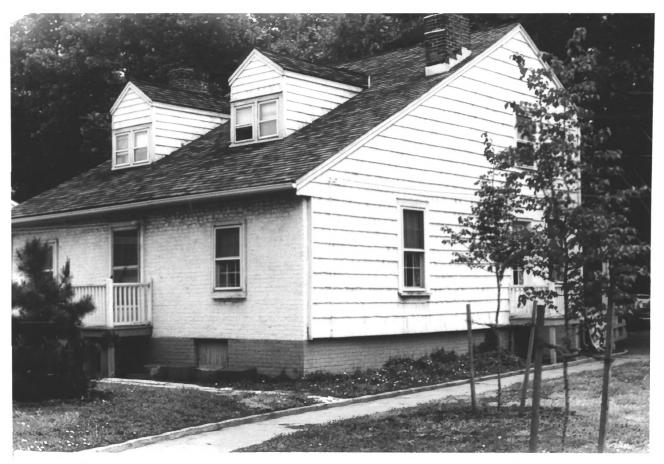

3 PHOTO REFERENCE

PHOTO CREDIT Charles Tichy

DATE OF PHOTO Summer 1975

NEGATIVE FILED AT Historic Sites Section, NJ Dept. of Env. Prot., Trenton

4 IDENTIFICATION

DESCRIBE VIEW, DIRECTION, ETC. IF DISTRICT. GIVE BUILDING NAME & STREET view of rear and south side camera facing northeast