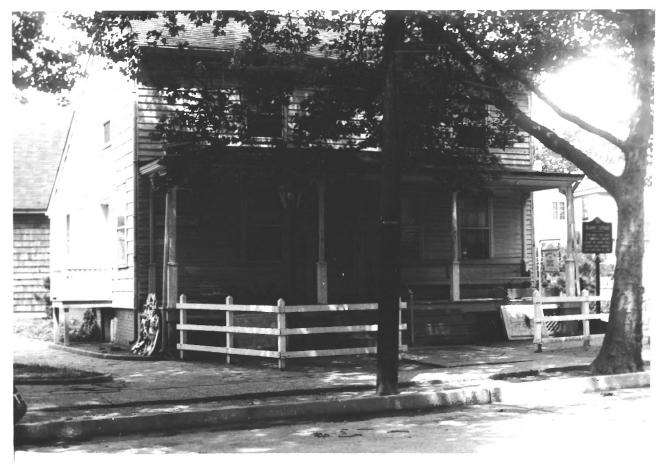

STATE New Jersey

Summer 1975

PHOTO NO.

**PHOTO REFERENCE** 

Charles Tichy

Historic Sites Section, NJ Dept. of Env. Ptot., Trenton

**IDENTIFICATION** 

DESCRIBE VIEW, DIRECTION, ETC. IF DISTRICT, GIVE BUILDING NAME & STREET

view of north side and front camera facing southwest