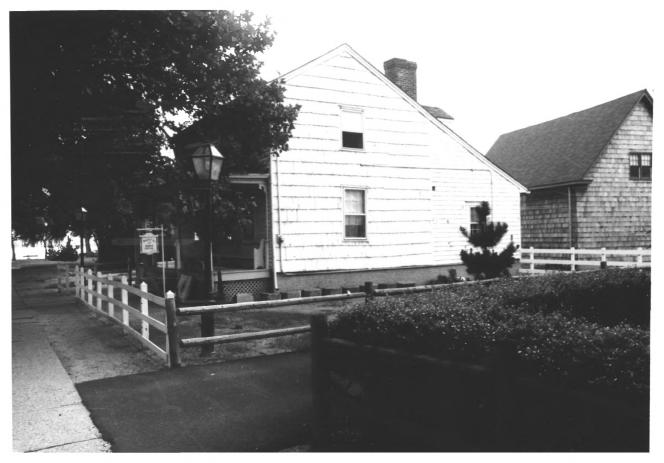

DATE OF PHOTO Summer 1975 Historic Sites Section, NJ Dept. of Env. Prot., Trenton

**IDENTIFICATION** 

DESCRIBE VIEW, DIRECTION, ETC. IF DISTRICT, GIVE BUILDING NAME & STREET

Form No. 10-301a (Rev. 10-74)