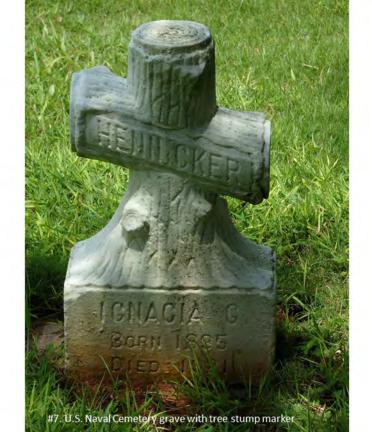

Most of the stones are vertical tablet in form with a convex top; four markers are bronze crosses; and there are a number of ledger stones (horizontal slabs flush with the ground). A few graves have bevel markers (truncated rectangular solids with one angled face containing the

#### GUAM

Name of Property

X

Х

County and State

inscription), and one headstone is a tree stump. One grave has a cover stone in addition to the headstone. The majority are unadorned with the exception of a raised Christian cross in a circular depression. Twenty-six headstones contain the inscription within a shield design. Two gravestones have adjacent small metal standards indicating that the deceased was affiliated with the Benevolent Protective Order of Elks. The single Cormoran monument is a standard obelisk, with four tapering sides and a pyramidal termination. Some grave markers that show as crosses in 1954 have been replaced by other markers as a result of storm damage.