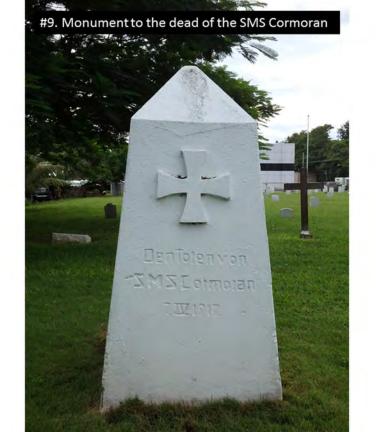

#### GUAM

Name of Property

X

Х

County and State

inscription), and one headstone is a tree stump. One grave has a cover stone in addition to the headstone. The majority are unadorned with the exception of a raised Christian cross in a circular depression. Twenty-six headstones contain the inscription within a shield design. Two gravestones have adjacent small metal standards indicating that the deceased was affiliated with the Benevolent Protective Order of Elks. The single Cormoran monument is a standard obelisk, with four tapering sides and a pyramidal termination. Some grave markers that show as crosses in 1954 have been replaced by other markers as a result of storm damage.

The cemetery contains the Ayulang Pillbox, GHPI # 66-01-1185 (National Register of Historic Places Ref # 88001889). This is a Japanese defensive structure dating from WWII, which was accepted to the Guam Register June 16, 1988 and the National Register March 4, 1991. It is a small hemispherical structure (~60 cm high by 2 m diameter) located between the beach and the start of the cemetery rows. It is a non-contributing element to this nomination. The cemetery also contains the Cormoran Monument GHPI # 66-01-1039, which was added to the Guam Register of Historic Places on July 14, 1974.

This remained the situation until the morning of April 7, 1917 when then Governor Roy C. Smith (May 1916 – November 1918) received a cable that war had been declared with Germany. In the face of the deteriorating political situation between Germany and the U.S. the captain of the Cormoran, Adalbert Zuckschwerdt, had anticipated that he might have to surrender the ship. He found this unacceptable and had furtively hidden explosive charges in one of the coal bunkers intended to facilitate sinking the Cormoran. This possibility came to pass and following an ultimatum to surrender the ship from Governor Smith Zuckschwerdt scuttled the Cormoran. Several of the crewmembers were lost as the ship went down. Among the dead who were buried in the Cemetery were Chief Helmsman Karl Beuershausen (his grave is incorrectly marked Bennershansen), Chief Machinist's Mate Franz Blum, Messman K. Bumerum (his grave is incorrectly marked Boomerum), Seaman Rudolph Penning, Senior Seaman Emil Reschke, and Stoker Ernst Roos. Seaman Hermann Glaser was also reported to have been buried with the others but his grave has not been identified. These individuals were all German nationals with the exception of K. Bumerum, who was a native of New Guinea. These would be the first WWI burials from a belligerent nation on U.S. soil. The German graves are situated opposite a monument built by the surviving crewmembers and dedicated to "All of the dead of the SMS Cormoran".