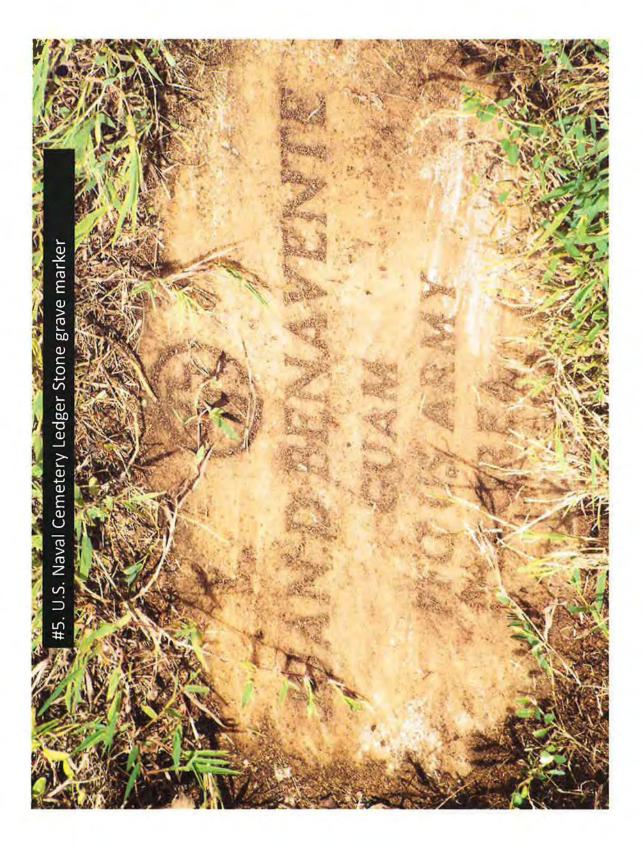

Most of the stones are vertical tablet in form with a convex top; four markers are bronze crosses; and there are a number of ledger stones (horizontal slabs flush with the ground). A few graves have bevel markers (truncated rectangular solids with one angled face containing the