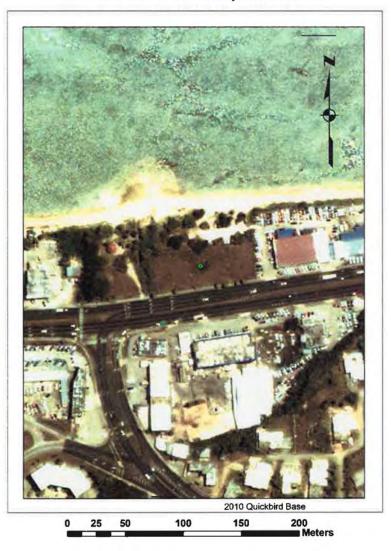

#### **Summary Paragraph**

The cemetery occupies approximately 3/4 acres and is located on the north side of Marine Corps Drive in east Hagåtña. It is situated between Padre Palomo Park on the west, and the Auto Spot automotive business on the east. An un-developed parking lot used by Auto Spot separates the cemetery from Hagåtña Bay to the north. The property is covered with grasses and is well maintained. The cemetery is partially fenced, with chain link fencing along its east and west sides. A sidewalk runs along the south (Marine Corps Drive) boundary of the property. There are 243 interments\* that can be recognized. The majority of the grave markers are concrete, but there are a few that are either marble or bronze. Most of the markers are vertical while some are flush with the ground. The first interment was in 1902 and the last was in 1954. In addition to the grave markers, the cemetery contains a flag pole, an anchor, and a monument to the deceased of the SMS Cormoran. The cemetery has maintained its historic integrity of place, but some grave markers have been changed.

U.S. NAVAL CEMETERY / 66-01-1035 Name of Property GUAM County and State

**Verbal Boundary Description** (Describe the boundaries of the property.) The property is a near rectangular parcel that is bounded on the north by Hagatna Bay, the south by Marine Corps Drive, the west by Padre Palomo Park, and the east by the Auto Spot.