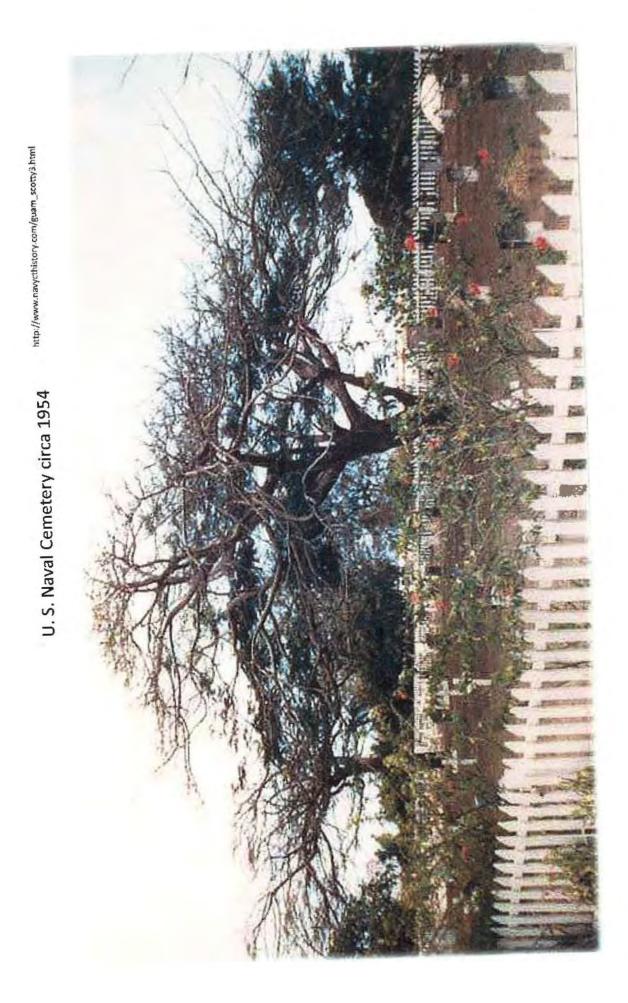

As recently as the mid-1960's, the cemetery was surrounded by a white-painted, wooden picket fence. This was later removed and replaced with a perimeter chain-link fence. The chain-link fence has been partially removed and the remnants are found along the west and east boundaries. Short lengths of chain link fence extend along the north and south perimeters forming corners with the east fence. A concrete sidewalk now separates the cemetery from Marine Corps Drive. The beach separating the cemetery from Hagåtña Bay is being utilized by the Auto Spot for parking. Individuals from this business sometimes drive across the cemetery to access the parking area.

#### GUAM

Name of Property

X

Х

County and State

inscription), and one headstone is a tree stump. One grave has a cover stone in addition to the headstone. The majority are unadorned with the exception of a raised Christian cross in a circular depression. Twenty-six headstones contain the inscription within a shield design. Two gravestones have adjacent small metal standards indicating that the deceased was affiliated with the Benevolent Protective Order of Elks. The single Cormoran monument is a standard obelisk, with four tapering sides and a pyramidal termination. Some grave markers that show as crosses in 1954 have been replaced by other markers as a result of storm damage.