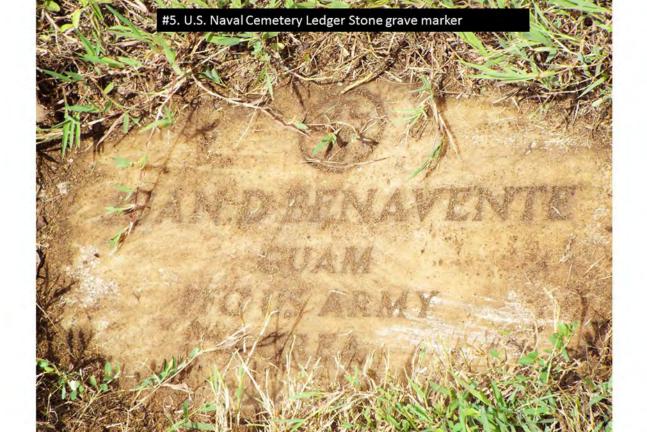

Most of the stones are vertical tablet in form with a convex top; four markers are bronze crosses; and there are a number of ledger stones (horizontal slabs flush with the ground). A few graves have bevel markers (truncated rectangular solids with one angled face containing the