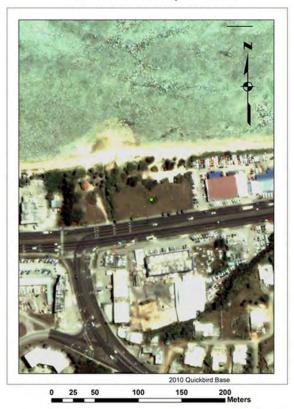

#### **Summary Paragraph**

The cemetery occupies approximately 3/4 acres and is located on the north side of Marine Corps Drive in east Hagåtña. It is situated between Padre Palomo Park on the west, and the Auto Spot automotive business on the east. An un-developed parking lot used by Auto Spot separates the cemetery from Hagåtña Bay to the north. The property is covered with grasses and is well maintained. The cemetery is partially fenced, with chain link fencing along its east and west sides. A sidewalk runs along the south (Marine Corps Drive) boundary of the property. There are 243 interments\* that can be recognized. The majority of the grave markers are concrete, but there are a few that are either marble or bronze. Most of the markers are vertical while some are flush with the ground. The first interment was in 1902 and the last was in 1954. In addition to the grave markers, the cemetery contains a flag pole, an anchor, and a monument to the deceased of the SMS Cormoran. The cemetery has maintained its historic integrity of place, but some grave markers have been changed.

U.S. NAVAL CEMETERY / 66-01-1035 Name of Property GUAM County and State

**Verbal Boundary Description** (Describe the boundaries of the property.) The property is a near rectangular parcel that is bounded on the north by Hagatna Bay, the south by Marine Corps Drive, the west by Padre Palomo Park, and the east by the Auto Spot.