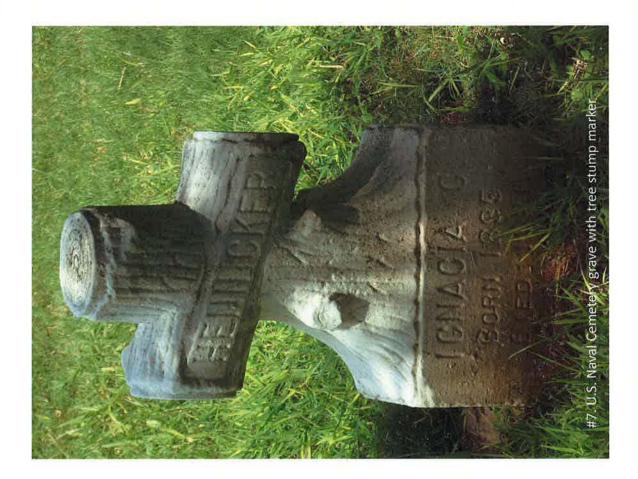

Most of the stones are vertical tablet in form with a convex top; four markers are bronze crosses; and there are a number of ledger stones (horizontal slabs flush with the ground). A few graves have bevel markers (truncated rectangular solids with one angled face containing the

Several groupings are conspicuous in this cemetery of mostly unrelated individuals: there are four graves of Sgambelluri children, three Hennicker family members, rows with mostly infants, rows with mostly Spanish American War veterans, and graves with persons of German descent.