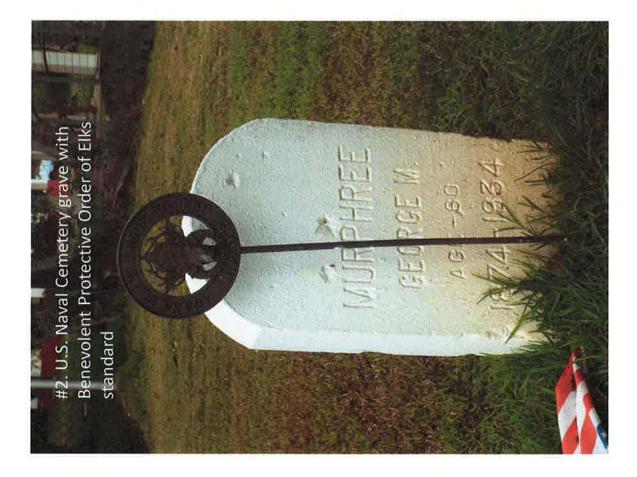

#### GUAM

Name of Property

X

Х

County and State

inscription), and one headstone is a tree stump. One grave has a cover stone in addition to the headstone. The majority are unadorned with the exception of a raised Christian cross in a circular depression. Twenty-six headstones contain the inscription within a shield design. Two gravestones have adjacent small metal standards indicating that the deceased was affiliated with the Benevolent Protective Order of Elks. The single Cormoran monument is a standard obelisk, with four tapering sides and a pyramidal termination. Some grave markers that show as crosses in 1954 have been replaced by other markers as a result of storm damage.