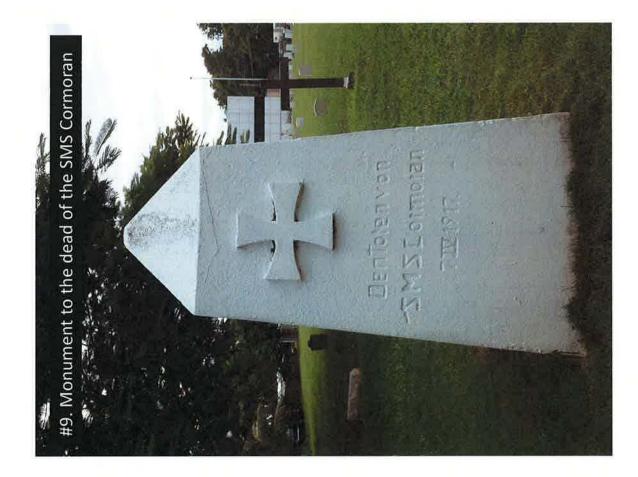

#### GUAM

Name of Property

X

Х

County and State

inscription), and one headstone is a tree stump. One grave has a cover stone in addition to the headstone. The majority are unadorned with the exception of a raised Christian cross in a circular depression. Twenty-six headstones contain the inscription within a shield design. Two gravestones have adjacent small metal standards indicating that the deceased was affiliated with the Benevolent Protective Order of Elks. The single Cormoran monument is a standard obelisk, with four tapering sides and a pyramidal termination. Some grave markers that show as crosses in 1954 have been replaced by other markers as a result of storm damage.

3. It contains the graves of the first German nationals who died as a result of America declaring war on Germany in WWI. The SMS Cormoran, a German auxiliary cruiser, had arrived on Guam in December 1914. Since leaving the port of Tsingtao China in August 1914, the Cormoran had played a frustrating game of cat and mouse with Allied (British and Japanese) naval forces, unable to fully engage because of an inadequate fuel supply. It proceeded to Guam in the hopes of replenishing its coal bunkers and to obtain other vital stores. However, the scant 200 tons of coal that were offered were nowhere near enough to permit the Cormoran to continue its mission or steam to the relative safety of Germany's East African colonies. With Japanese battleships lurking in Guam's waters, the captain resigned the ship to being interned on Guam by the neutral Americans.

This remained the situation until the morning of April 7, 1917 when then Governor Roy C. Smith (May 1916 – November 1918) received a cable that war had been declared with Germany. In the face of the deteriorating political situation between Germany and the U.S. the captain of the Cormoran, Adalbert Zuckschwerdt, had anticipated that he might have to surrender the ship. He found this unacceptable and had furtively hidden explosive charges in one of the coal bunkers intended to facilitate sinking the Cormoran. This possibility came to pass and following an ultimatum to surrender the ship from Governor Smith Zuckschwerdt scuttled the Cormoran. Several of the crewmembers were lost as the ship went down. Among the dead who were buried in the Cemetery were Chief Helmsman Karl Beuershausen (his grave is incorrectly marked Bennershansen), Chief Machinist's Mate Franz Blum, Messman K. Bumerum (his grave is incorrectly marked Boomerum), Seaman Rudolph Penning, Senior Seaman Emil Reschke, and Stoker Ernst Roos. Seaman Hermann Glaser was also reported to have been buried with the others but his grave has not been identified. These individuals were all German nationals with the exception of K. Bumerum, who was a native of New Guinea. These would be the first WWI burials from a belligerent nation on U.S. soil. The German graves are situated opposite a monument built by the surviving crewmembers and dedicated to "All of the dead of the SMS Cormoran".