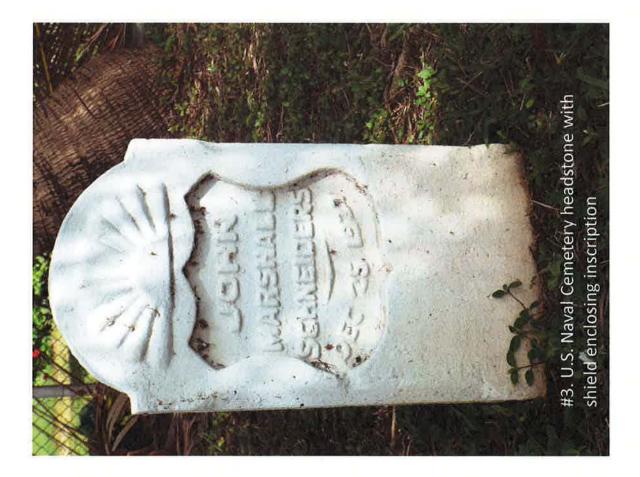

Most of the stones are vertical tablet in form with a convex top; four markers are bronze crosses; and there are a number of ledger stones (horizontal slabs flush with the ground). A few graves have bevel markers (truncated rectangular solids with one angled face containing the

#### GUAM

Name of Property

X

Х

County and State

inscription), and one headstone is a tree stump. One grave has a cover stone in addition to the headstone. The majority are unadorned with the exception of a raised Christian cross in a circular depression. Twenty-six headstones contain the inscription within a shield design. Two gravestones have adjacent small metal standards indicating that the deceased was affiliated with the Benevolent Protective Order of Elks. The single Cormoran monument is a standard obelisk, with four tapering sides and a pyramidal termination. Some grave markers that show as crosses in 1954 have been replaced by other markers as a result of storm damage.

#### U.S. NAVAL CEMETERY / 66-01-1035

GUAM

Name of Property 5. It contains twenty-seven graves of veterans in service during the Spanish American War, the war that resulted in the United States acquiring Guam and becoming a colonial entity. These graves contain the inscription within a shield design. The shield design was first used on American military Civil War graves but was extended for use for the Spanish American War. Few of these graves contain dates of any kind. Additional research is needed to understand the role that these individuals may have played during the Spanish American War.