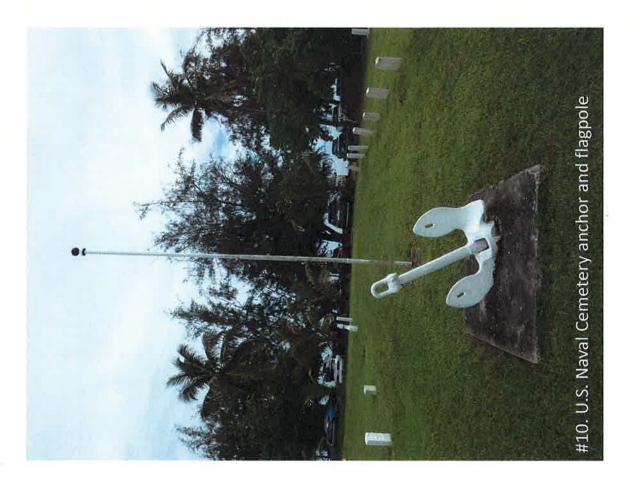

#### **Summary Paragraph**

The cemetery occupies approximately 3/4 acres and is located on the north side of Marine Corps Drive in east Hagåtña. It is situated between Padre Palomo Park on the west, and the Auto Spot automotive business on the east. An un-developed parking lot used by Auto Spot separates the cemetery from Hagåtña Bay to the north. The property is covered with grasses and is well maintained. The cemetery is partially fenced, with chain link fencing along its east and west sides. A sidewalk runs along the south (Marine Corps Drive) boundary of the property. There are 243 interments\* that can be recognized. The majority of the grave markers are concrete, but there are a few that are either marble or bronze. Most of the markers are vertical while some are flush with the ground. The first interment was in 1902 and the last was in 1954. In addition to the grave markers, the cemetery contains a flag pole, an anchor, and a monument to the deceased of the SMS Cormoran. The cemetery has maintained its historic integrity of place, but some grave markers have been changed.

The graves are laid out in a grid with twenty rows extending east to west with varying numbers of headstones in each row. A map of the cemetery found in archive labels the easternmost row as Row A, and inexplicably, Row P is followed by Row  $P_1$  and Row Q is followed by Row  $Q_1$ . Otherwise the labels follow the alphabet. The flagpole and anchor are in line and located between and parallel with rows D and E. The inscriptions on the headstones face this alignment. Consequently, a majority of the graves have inscriptions facing to the east.