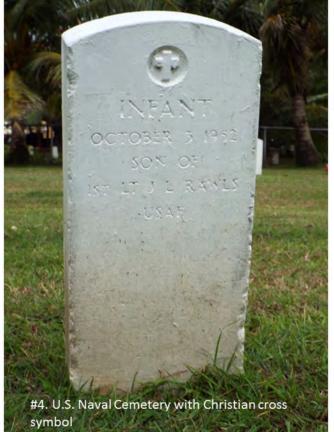

Most of the stones are vertical tablet in form with a convex top; four markers are bronze crosses; and there are a number of ledger stones (horizontal slabs flush with the ground). A few graves have bevel markers (truncated rectangular solids with one angled face containing the

#### GUAM

Name of Property

X

Х

County and State

inscription), and one headstone is a tree stump. One grave has a cover stone in addition to the headstone. The majority are unadorned with the exception of a raised Christian cross in a circular depression. Twenty-six headstones contain the inscription within a shield design. Two gravestones have adjacent small metal standards indicating that the deceased was affiliated with the Benevolent Protective Order of Elks. The single Cormoran monument is a standard obelisk, with four tapering sides and a pyramidal termination. Some grave markers that show as crosses in 1954 have been replaced by other markers as a result of storm damage.