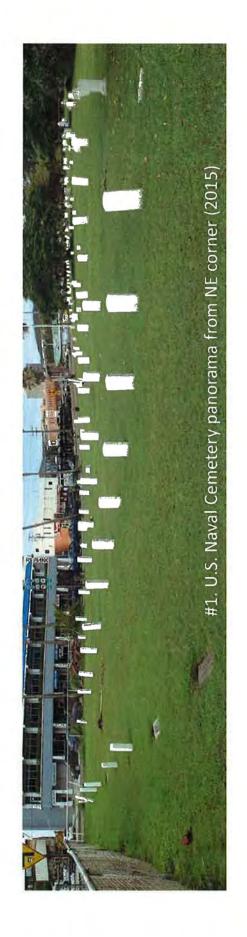

#### **Summary Paragraph**

The cemetery occupies approximately 3/4 acres and is located on the north side of Marine Corps Drive in east Hagåtña. It is situated between Padre Palomo Park on the west, and the Auto Spot automotive business on the east. An un-developed parking lot used by Auto Spot separates the cemetery from Hagåtña Bay to the north. The property is covered with grasses and is well maintained. The cemetery is partially fenced, with chain link fencing along its east and west sides. A sidewalk runs along the south (Marine Corps Drive) boundary of the property. There are 243 interments\* that can be recognized. The majority of the grave markers are concrete, but there are a few that are either marble or bronze. Most of the markers are vertical while some are flush with the ground. The first interment was in 1902 and the last was in 1954. In addition to the grave markers, the cemetery contains a flag pole, an anchor, and a monument to the deceased of the SMS Cormoran. The cemetery has maintained its historic integrity of place, but some grave markers have been changed.

The graves are laid out in a grid with twenty rows extending east to west with varying numbers of headstones in each row. A map of the cemetery found in archive labels the easternmost row as Row A, and inexplicably, Row P is followed by Row  $P_1$  and Row Q is followed by Row  $Q_1$ . Otherwise the labels follow the alphabet. The flagpole and anchor are in line and located between and parallel with rows D and E. The inscriptions on the headstones face this alignment. Consequently, a majority of the graves have inscriptions facing to the east.

Most of the stones are vertical tablet in form with a convex top; four markers are bronze crosses; and there are a number of ledger stones (horizontal slabs flush with the ground). A few graves have bevel markers (truncated rectangular solids with one angled face containing the