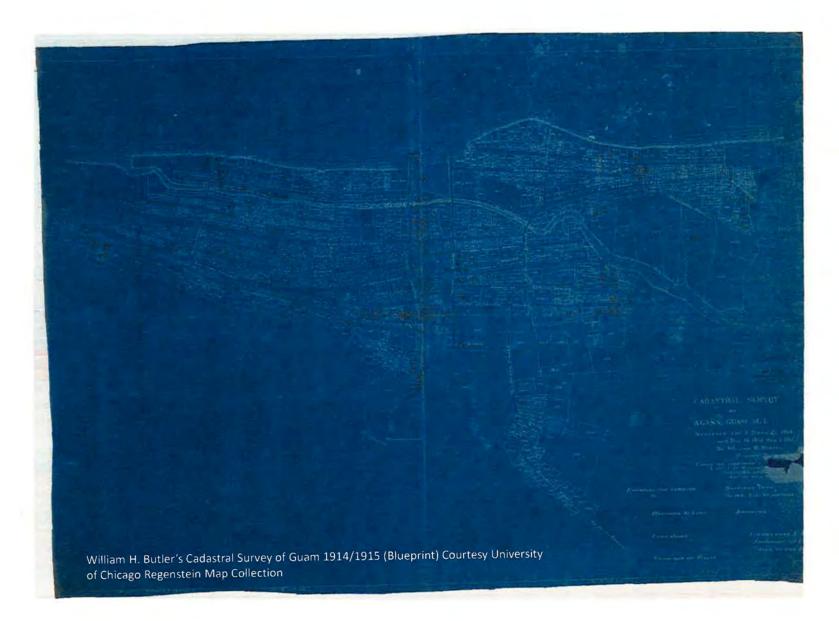

4. It contains the grave of William H. Butler (1875 – 1926), the Deputy Surveyor who did the first U.S. Cadastral Survey of Hagåtña. A cadastral survey is a land survey that shows boundaries and property lines. The survey was done in 1914 – 1915 and provided a framework for property ownership and taxation. General Order No. 10, issued by Governor Leary in 1901 had abolished the prevailing Spanish real property taxation system and introduced the new system. The highest tax rate was reserved for urban properties.