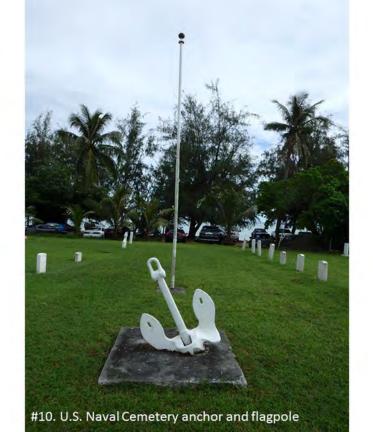

#### **Summary Paragraph**

The cemetery occupies approximately 3/4 acres and is located on the north side of Marine Corps Drive in east Hagåtña. It is situated between Padre Palomo Park on the west, and the Auto Spot automotive business on the east. An un-developed parking lot used by Auto Spot separates the cemetery from Hagåtña Bay to the north. The property is covered with grasses and is well maintained. The cemetery is partially fenced, with chain link fencing along its east and west sides. A sidewalk runs along the south (Marine Corps Drive) boundary of the property. There are 243 interments\* that can be recognized. The majority of the grave markers are concrete, but there are a few that are either marble or bronze. Most of the markers are vertical while some are flush with the ground. The first interment was in 1902 and the last was in 1954. In addition to the grave markers, the cemetery contains a flag pole, an anchor, and a monument to the deceased of the SMS Cormoran. The cemetery has maintained its historic integrity of place, but some grave markers have been changed.

The graves are laid out in a grid with twenty rows extending east to west with varying numbers of headstones in each row. A map of the cemetery found in archive labels the easternmost row as Row A, and inexplicably, Row P is followed by Row  $P_1$  and Row Q is followed by Row  $Q_1$ . Otherwise the labels follow the alphabet. The flagpole and anchor are in line and located between and parallel with rows D and E. The inscriptions on the headstones face this alignment. Consequently, a majority of the graves have inscriptions facing to the east.