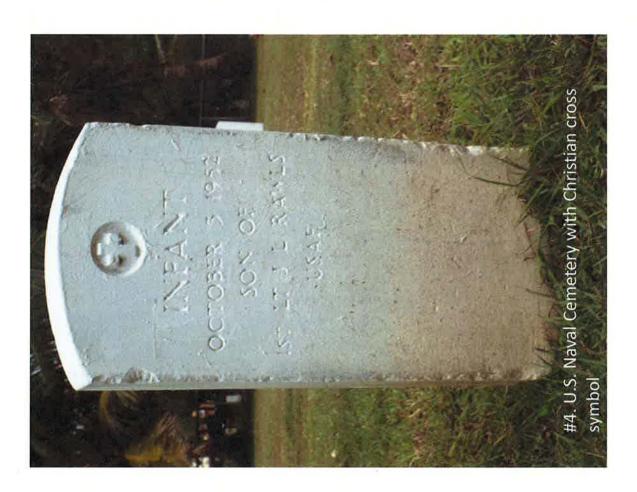

#### GUAM

Name of Property

X

Х

County and State

inscription), and one headstone is a tree stump. One grave has a cover stone in addition to the headstone. The majority are unadorned with the exception of a raised Christian cross in a circular depression. Twenty-six headstones contain the inscription within a shield design. Two gravestones have adjacent small metal standards indicating that the deceased was affiliated with the Benevolent Protective Order of Elks. The single Cormoran monument is a standard obelisk, with four tapering sides and a pyramidal termination. Some grave markers that show as crosses in 1954 have been replaced by other markers as a result of storm damage.