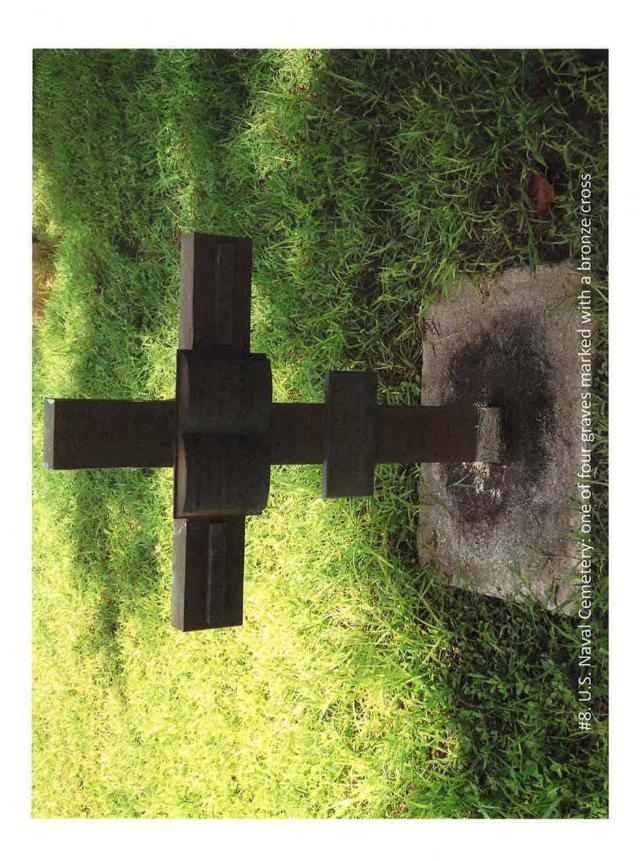

Most of the stones are vertical tablet in form with a convex top; four markers are bronze crosses; and there are a number of ledger stones (horizontal slabs flush with the ground). A few graves have bevel markers (truncated rectangular solids with one angled face containing the