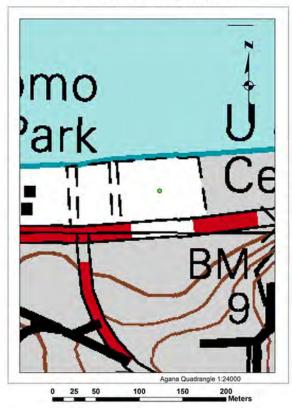

U.S. NAVAL CEMETERY / 66-01-1035 Name of Property GUAM County and State

**Verbal Boundary Description** (Describe the boundaries of the property.) The property is a near rectangular parcel that is bounded on the north by Hagatna Bay, the south by Marine Corps Drive, the west by Padre Palomo Park, and the east by the Auto Spot.

**Boundary Justification** (Explain why the boundaries were selected.) The boundaries represent the boundaries of Lot 2001, Land Square 14, Section 3, which is the legal lot occupied by the cemetery.

#### Or **UTM References** Datum (indicated on USGS map):

| NAD 1927 or | × NAD 1983           |                       |
|-------------|----------------------|-----------------------|
| 1. Zone: 55 | Easting: 257225.389  | Northing: 1491052.532 |
| 2. Zone: 55 | Easting: 257230.681  | Northing: 1491016.483 |
| 3. Zone: 55 | Easting: 257317.002  | Northing: 1491061.131 |
| 4. Zone: 55 | Easting : 257319.317 | Northing: 1491028.389 |