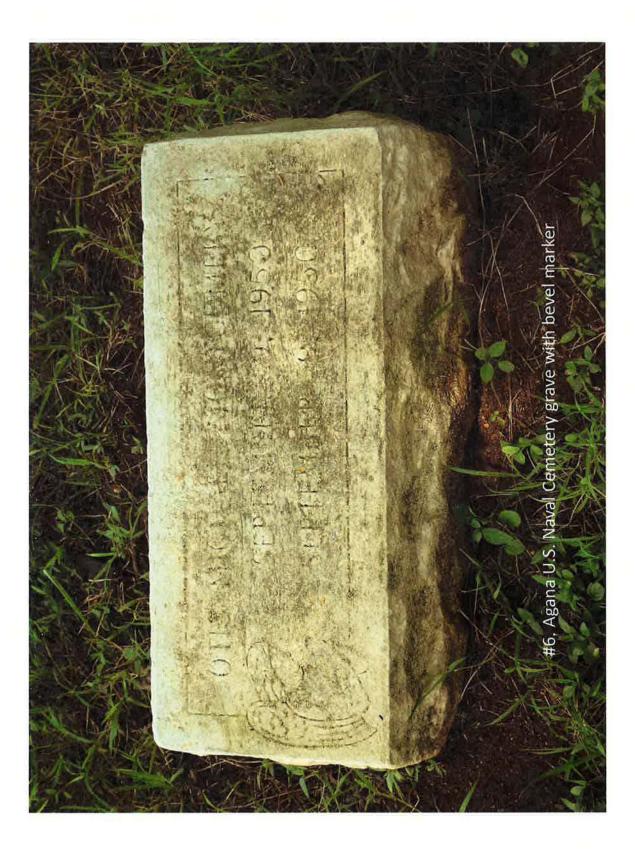

Most of the stones are vertical tablet in form with a convex top; four markers are bronze crosses; and there are a number of ledger stones (horizontal slabs flush with the ground). A few graves have bevel markers (truncated rectangular solids with one angled face containing the