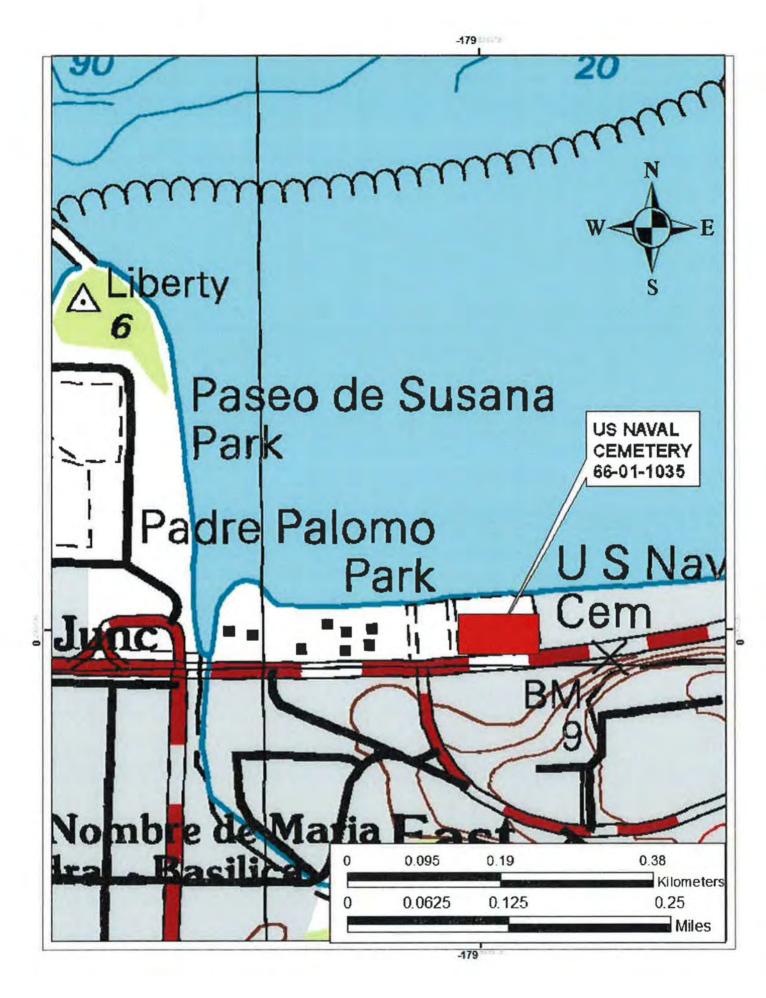

#### **Summary Paragraph**

The cemetery occupies approximately 3/4 acres and is located on the north side of Marine Corps Drive in east Hagåtña. It is situated between Padre Palomo Park on the west, and the Auto Spot automotive business on the east. An un-developed parking lot used by Auto Spot separates the cemetery from Hagåtña Bay to the north. The property is covered with grasses and is well maintained. The cemetery is partially fenced, with chain link fencing along its east and west sides. A sidewalk runs along the south (Marine Corps Drive) boundary of the property. There are 243 interments\* that can be recognized. The majority of the grave markers are concrete, but there are a few that are either marble or bronze. Most of the markers are vertical while some are flush with the ground. The first interment was in 1902 and the last was in 1954. In addition to the grave markers, the cemetery contains a flag pole, an anchor, and a monument to the deceased of the SMS Cormoran. The cemetery has maintained its historic integrity of place, but some grave markers have been changed.

\*(One individual was disinterred and buried elsewhere; one marker is a cenotaph.)

U.S. NAVAL CEMETERY / 66-01-1035 Name of Property Narrative Description GUAM County and State

The U.S. Naval Cemetery was established by the first American Administration on Guam following the transfer of the island to the United States by the Treaty of Paris, ratified in 1899. It occupies Lot number 2001, Suburban Estate No. 639, Place of San Antonio, in the Municipality of Agana. The parcel has not been added-to since it was originally established as a cemetery. It is approximately .74 acres in area. The cemetery originally fronted San Nicolas Street along its south boundary and had Agana Bay as a natural boundary to its north. San Nicolas Street was the historic road leading from Agana to Yigo. This portion of San Nicolas Street is now developed into Marine Corps Drive, and Agana Bay has now been re-named Hagåtña Bay. Sometime between his death in 1919 and 1940 a public school carrying the name of Padre Jose Torres Palomo was built on Lot number 1065 adjacent to the cemetery along the west boundary. Today it is a public park carrying the same name. At the time the cemetery was established it would have been on the eastern edge of the residential portion of Agana. Today it is even more removed from the residential area, primarily due to the depopulation of Agana just prior to its destruction during WWII, and the subsequent growth of commercial enterprises on surrounding properties.

As recently as the mid-1960's, the cemetery was surrounded by a white-painted, wooden picket fence. This was later removed and replaced with a perimeter chain-link fence. The chain-link fence has been partially removed and the remnants are found along the west and east boundaries. Short lengths of chain link fence extend along the north and south perimeters forming corners with the east fence. A concrete sidewalk now separates the cemetery from Marine Corps Drive. The beach separating the cemetery from Hagåtña Bay is being utilized by the Auto Spot for parking. Individuals from this business sometimes drive across the cemetery to access the parking area.

The cemetery contains the Ayulang Pillbox, GHPI # 66-01-1185 (National Register of Historic Places Ref # 88001889). This is a Japanese defensive structure dating from WWII, which was accepted to the Guam Register June 16, 1988 and the National Register March 4, 1991. It is a small hemispherical structure (~60 cm high by 2 m diameter) located between the beach and the start of the cemetery rows. It is a non-contributing element to this nomination. The cemetery also contains the Cormoran Monument GHPI # 66-01-1039, which was added to the Guam Register of Historic Places on July 14, 1974.

U.S. NAVAL CEMETERY / 66-01-1035 Name of Property GUAM County and State

**Verbal Boundary Description** (Describe the boundaries of the property.) The property is a near rectangular parcel that is bounded on the north by Hagatna Bay, the south by Marine Corps Drive, the west by Padre Palomo Park, and the east by the Auto Spot.