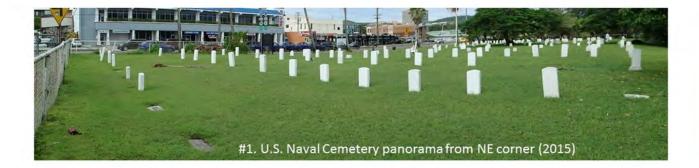

#### **Summary Paragraph**

The cemetery occupies approximately 3/4 acres and is located on the north side of Marine Corps Drive in east Hagåtña. It is situated between Padre Palomo Park on the west, and the Auto Spot automotive business on the east. An un-developed parking lot used by Auto Spot separates the cemetery from Hagåtña Bay to the north. The property is covered with grasses and is well maintained. The cemetery is partially fenced, with chain link fencing along its east and west sides. A sidewalk runs along the south (Marine Corps Drive) boundary of the property. There are 243 interments\* that can be recognized. The majority of the grave markers are concrete, but there are a few that are either marble or bronze. Most of the markers are vertical while some are flush with the ground. The first interment was in 1902 and the last was in 1954. In addition to the grave markers, the cemetery contains a flag pole, an anchor, and a monument to the deceased of the SMS Cormoran. The cemetery has maintained its historic integrity of place, but some grave markers have been changed.

The graves are laid out in a grid with twenty rows extending east to west with varying numbers of headstones in each row. A map of the cemetery found in archive labels the easternmost row as Row A, and inexplicably, Row P is followed by Row  $P_1$  and Row Q is followed by Row  $Q_1$ . Otherwise the labels follow the alphabet. The flagpole and anchor are in line and located between and parallel with rows D and E. The inscriptions on the headstones face this alignment. Consequently, a majority of the graves have inscriptions facing to the east.