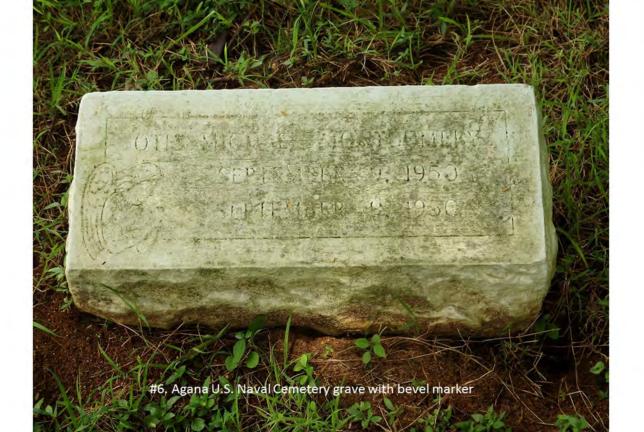

Most of the stones are vertical tablet in form with a convex top; four markers are bronze crosses; and there are a number of ledger stones (horizontal slabs flush with the ground). A few graves have bevel markers (truncated rectangular solids with one angled face containing the