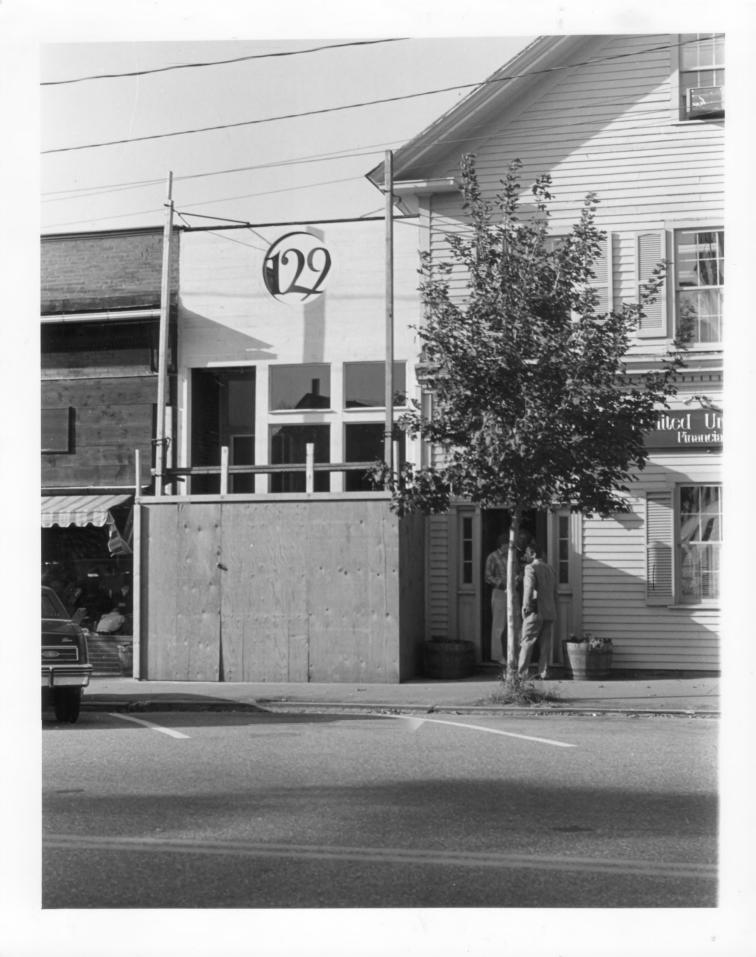

| Historic Name:     | none, none,                                                                    |                       |  |
|--------------------|--------------------------------------------------------------------------------|-----------------------|--|
| Common Name:       | 127 Water Street Restaurant, Roverge Photo, Youngs Hardware                    |                       |  |
| NR District:       | Exeter's Waterfront commercial - Historic District                             |                       |  |
| Address:           | 127 Water Street, 129 Water Street, 135 Water Street                           |                       |  |
| City/Town/State:   | Exeter, NH.                                                                    |                       |  |
| Photographer:      | Lance Bennett o                                                                | δ                     |  |
| Negative with:     | Strafford Rockingham Regional Council's Historic<br>1 Water Street Exeter, NH. | Preservation Project  |  |
| Description:       | Wooden Commercial Building, 2½ stories, c. 1840                                |                       |  |
| *                  | Commercial Building, 1 story, c. 1940                                          |                       |  |
|                    | Brick Commercial Building, 2½ stories, c. 1865                                 |                       |  |
| Photographer facin | <u>NNEESES SWWNW</u> Photo Date:                                               | Photo Number 28 of 40 |  |
|                    |                                                                                |                       |  |