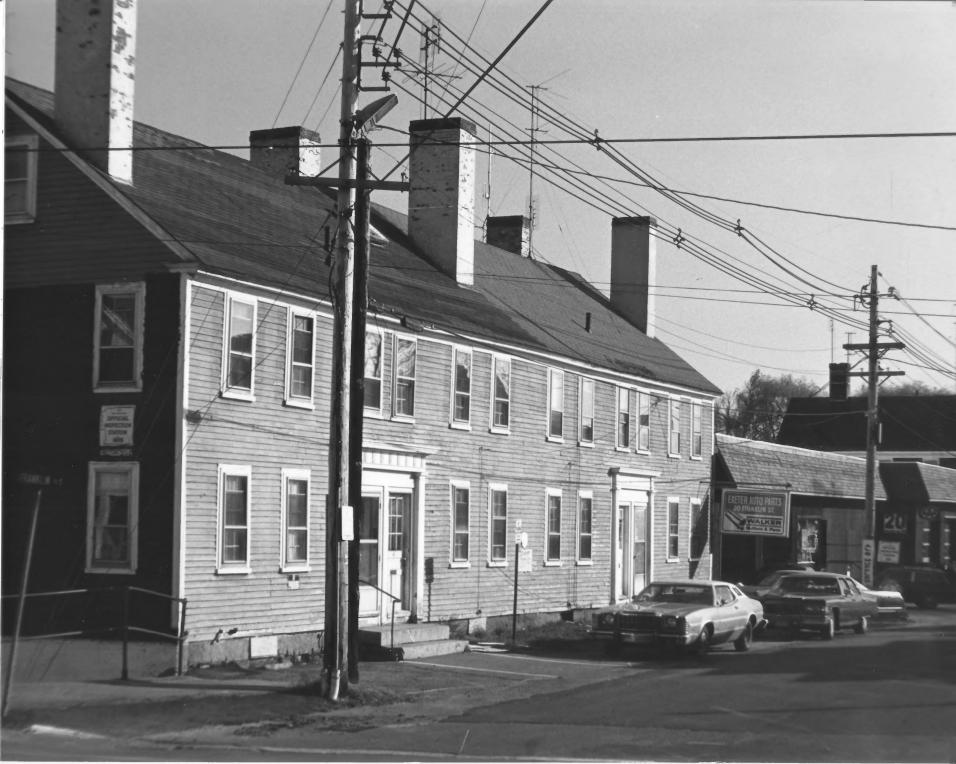

| Historic Name:      | (L to R) none, Simeon Folsom House, Simeon Folsom H | ouse               |  |  |
|---------------------|-----------------------------------------------------|--------------------|--|--|
| Common Name:        | none, Simeon Folsom House, Simeon Folsom House      | ſ                  |  |  |
| NR District:        | Exeter's Waterfront commercial - Historic District  |                    |  |  |
| Address:            | 15-17 Pleasant Street, 7-9-11 High Street, 8 High S | treet              |  |  |
| City/Town/State:    | Exeter, NH.                                         |                    |  |  |
| Photographer:       | Lance Bennett                                       |                    |  |  |
|                     |                                                     |                    |  |  |
| Negative with:      | Strafford Rockingham Regional Council's Historic Pr | eservation Project |  |  |
|                     | 1 Water Street, Exeter, NH.                         |                    |  |  |
| Description:        | Wooden Building, 2½ story, c. 1837                  |                    |  |  |
|                     | Brick Building, 3½ story, c. 1830                   |                    |  |  |
|                     |                                                     | 11 10              |  |  |
| Photographer facing | NNEESS W W NW Photo Date: Photo                     | Number 14 of 40    |  |  |
|                     | ۵.                                                  |                    |  |  |

| Historic Name:   | (R to L) none, none                                                                                 |  |  |
|------------------|-----------------------------------------------------------------------------------------------------|--|--|
| Common Name:     | none, none                                                                                          |  |  |
| NR District:     | Exeter's Waterfront commercial - Historic District                                                  |  |  |
| Address:         | 2 Hall Place, 23 Pleasant Street                                                                    |  |  |
| City/Town/State: | Exeter, NH.                                                                                         |  |  |
| Photographer:    | Lance Bennett                                                                                       |  |  |
| Negative with:   | Strafford Rockingham Regional Council's Historic Preservation Project<br>1 Water Street Exeter, NH. |  |  |
| Description:     | Wooden Building, 2½ story, c. 1820<br>Wooden Building, 2 story, c. 1820                             |  |  |
|                  | NEESESSWWNW Photo Date: Photo Number 15 of 40                                                       |  |  |