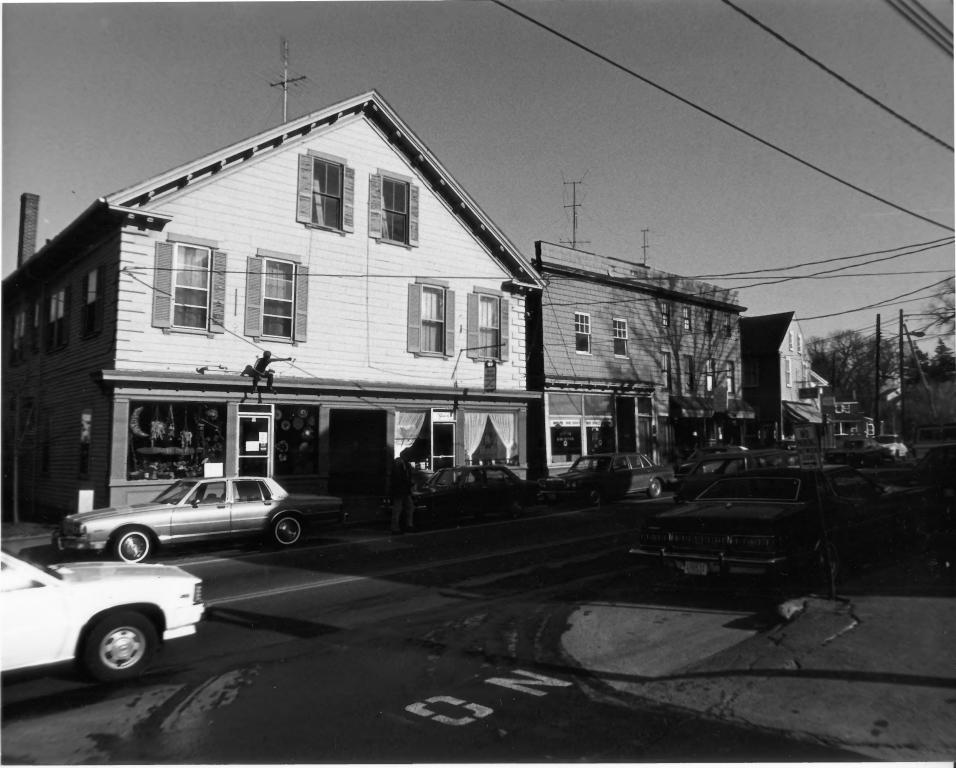

| Historic Name:     | none, none,                                                                    |                       |  |
|--------------------|--------------------------------------------------------------------------------|-----------------------|--|
| Common Name:       | 127 Water Street Restaurant, Roverge Photo, Youngs Hardware                    |                       |  |
| NR District:       | Exeter's Waterfront commercial - Historic District                             |                       |  |
| Address:           | 127 Water Street, 129 Water Street, 135 Water Street                           |                       |  |
| City/Town/State:   | Exeter, NH.                                                                    |                       |  |
| Photographer:      | Lance Bennett o                                                                | δ                     |  |
| Negative with:     | Strafford Rockingham Regional Council's Historic<br>1 Water Street Exeter, NH. | Preservation Project  |  |
| Description:       | Wooden Commercial Building, 2½ stories, c. 1840                                |                       |  |
| *                  | Commercial Building, 1 story, c. 1940                                          |                       |  |
|                    | Brick Commercial Building, 2½ stories, c. 1865                                 |                       |  |
| Photographer facin | <u>NNEESES SWWNW</u> Photo Date:                                               | Photo Number 28 of 40 |  |
|                    |                                                                                |                       |  |