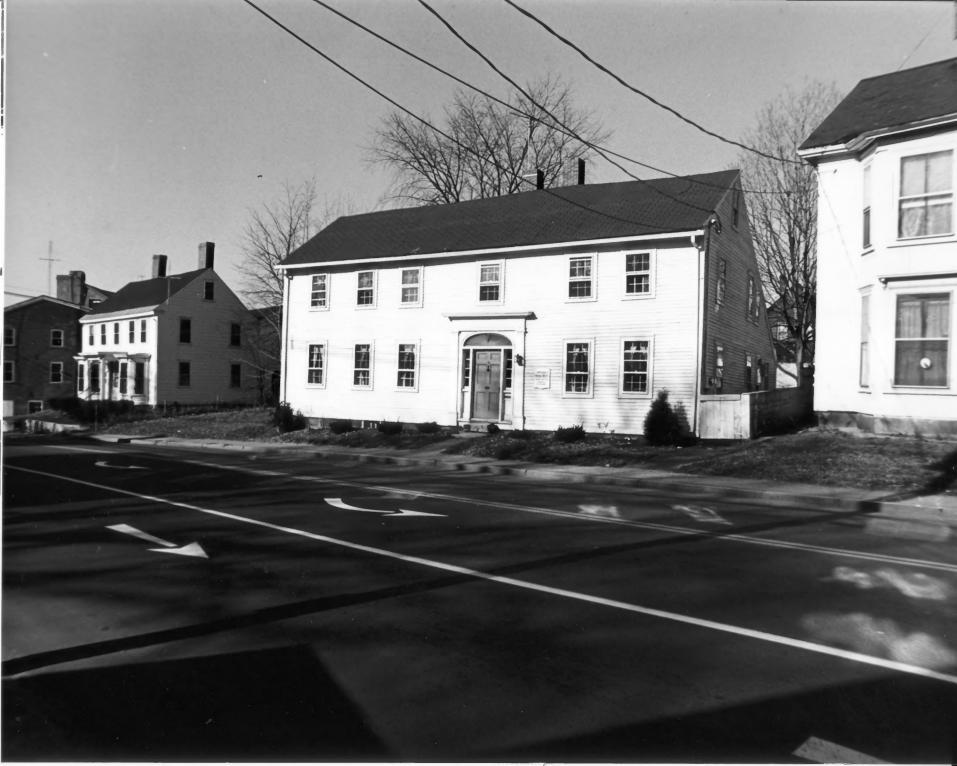

| Historic Name:      | Josiah Gilman Smith House                                                                           |
|---------------------|-----------------------------------------------------------------------------------------------------|
| Common Name:        | Foster's Daily Democrat Building                                                                    |
| NR District:        | Exeter's Waterfront commercial - Historic District                                                  |
| Address:            | 25 High Street                                                                                      |
| City/Town/State:    | Exeter, NH.                                                                                         |
| Photographer:       | Lance Bennett                                                                                       |
| Negative with:      | Strafford Rockingham Regional Council's Historic Preservation Project<br>1 Water Street Exeter, NH. |
| Description:        | Wooden Building 2½ story Federal 1830                                                               |
| Photographer facing | N NE E SE S SW W NW Photo Date: 10/79 Photo Number 1 of 40                                          |

| Historic Name:   | Gardner - Gilman House                                                                              |
|------------------|-----------------------------------------------------------------------------------------------------|
| Common Name:     | Gardner - Gilman House                                                                              |
| NR District:     | Exeter's Waterfront commercial - Historic District                                                  |
| Address:         | 29 High Street                                                                                      |
| City/Town/State: | Exeter, NH.                                                                                         |
| Photographer:    | Lance Bennett                                                                                       |
| Negative with:   | Strafford Rockingham Regional Council's Historic Preservation Project<br>1 Water Street Exeter, NH. |
| Description:     | Wooden Building, 2½ story Federal c. 1799                                                           |
|                  |                                                                                                     |