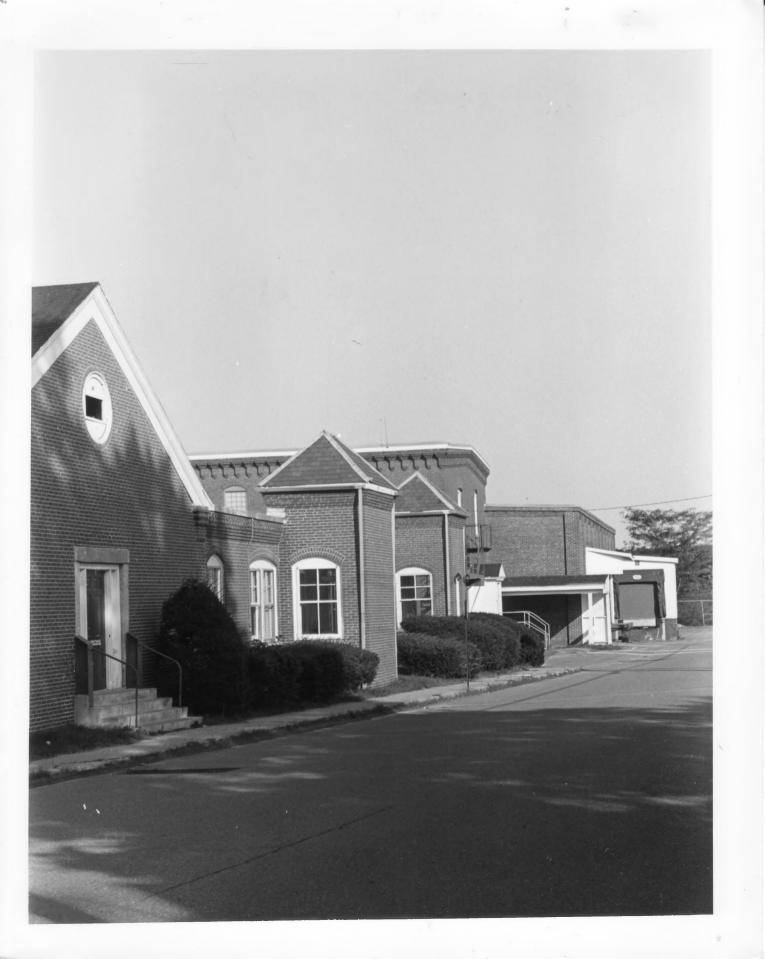

| Historic Name:      | (L to R) none, Simeon Folsom House, Simeon Folsom H | ouse               |  |  |
|---------------------|-----------------------------------------------------|--------------------|--|--|
| Common Name:        | none, Simeon Folsom House, Simeon Folsom House      | ſ                  |  |  |
| NR District:        | Exeter's Waterfront commercial - Historic District  |                    |  |  |
| Address:            | 15-17 Pleasant Street, 7-9-11 High Street, 8 High S | treet              |  |  |
| City/Town/State:    | Exeter, NH.                                         |                    |  |  |
| Photographer:       | Lance Bennett                                       |                    |  |  |
|                     |                                                     |                    |  |  |
| Negative with:      | Strafford Rockingham Regional Council's Historic Pr | eservation Project |  |  |
|                     | 1 Water Street, Exeter, NH.                         |                    |  |  |
| Description:        | Wooden Building, 2½ story, c. 1837                  |                    |  |  |
|                     | Brick Building, 3½ story, c. 1830                   |                    |  |  |
|                     |                                                     | 11 10              |  |  |
| Photographer facing | NNEESS W W NW Photo Date: Photo                     | Number 14 of 40    |  |  |
|                     | ۵.                                                  |                    |  |  |

| Historic Name:   | (R to L) none, none                                                                                 |  |  |
|------------------|-----------------------------------------------------------------------------------------------------|--|--|
| Common Name:     | none, none                                                                                          |  |  |
| NR District:     | Exeter's Waterfront commercial - Historic District                                                  |  |  |
| Address:         | 2 Hall Place, 23 Pleasant Street                                                                    |  |  |
| City/Town/State: | Exeter, NH.                                                                                         |  |  |
| Photographer:    | Lance Bennett                                                                                       |  |  |
| Negative with:   | Strafford Rockingham Regional Council's Historic Preservation Project<br>1 Water Street Exeter, NH. |  |  |
| Description:     | Wooden Building, 2½ story, c. 1820<br>Wooden Building, 2 story, c. 1820                             |  |  |
|                  | NEESESSWWNW Photo Date: Photo Number 15 of 40                                                       |  |  |