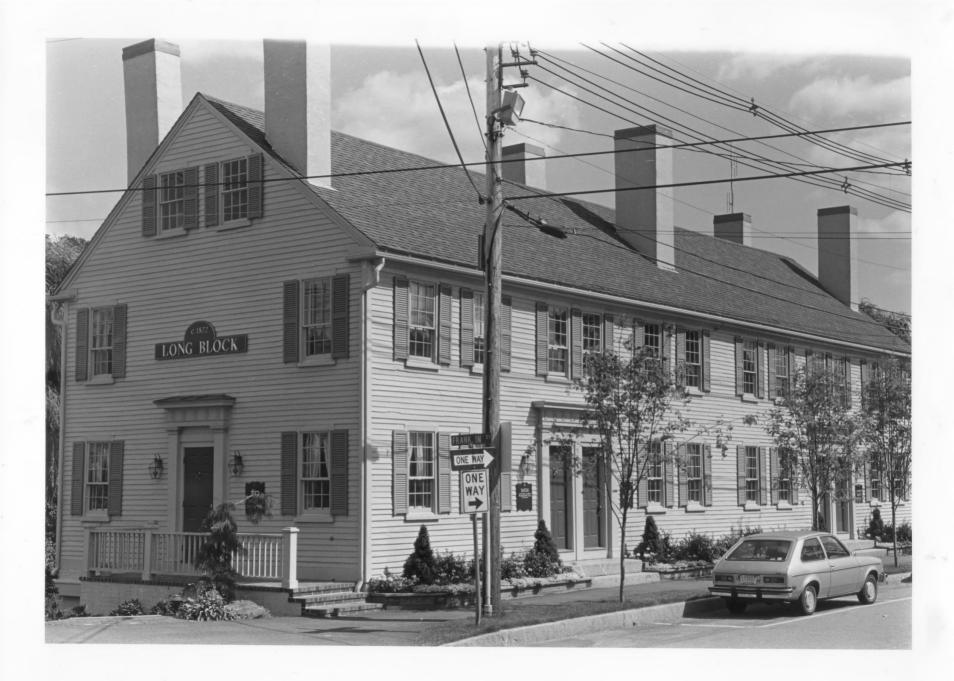

| Historic Name:     | (L to R) The Long House, none                                               |    |
|--------------------|-----------------------------------------------------------------------------|----|
| Common Name:       | The Long House, Kost Tire Sales                                             |    |
| NR District:       | Exeter's Waterfront commercial - Historic District                          | 1. |
| Address:           | 4-10 Franklin Street, 20-22 Franklin Street                                 |    |
| City/Town/State:   | Exeter, NH.                                                                 |    |
| Photographer:      | Lance Bennett                                                               |    |
| Negative with:     | Strafford Rockingham Regional Council's Historic Preservation Project       |    |
| Description:       | Wooden Building, 2½ story, c. 1826<br>Commercial Building, 1 story, c. 1960 |    |
| Photographer facin | g N <u>NE E SE S SW W NW</u> Photo Date: Photo Number 7 of 40               |    |