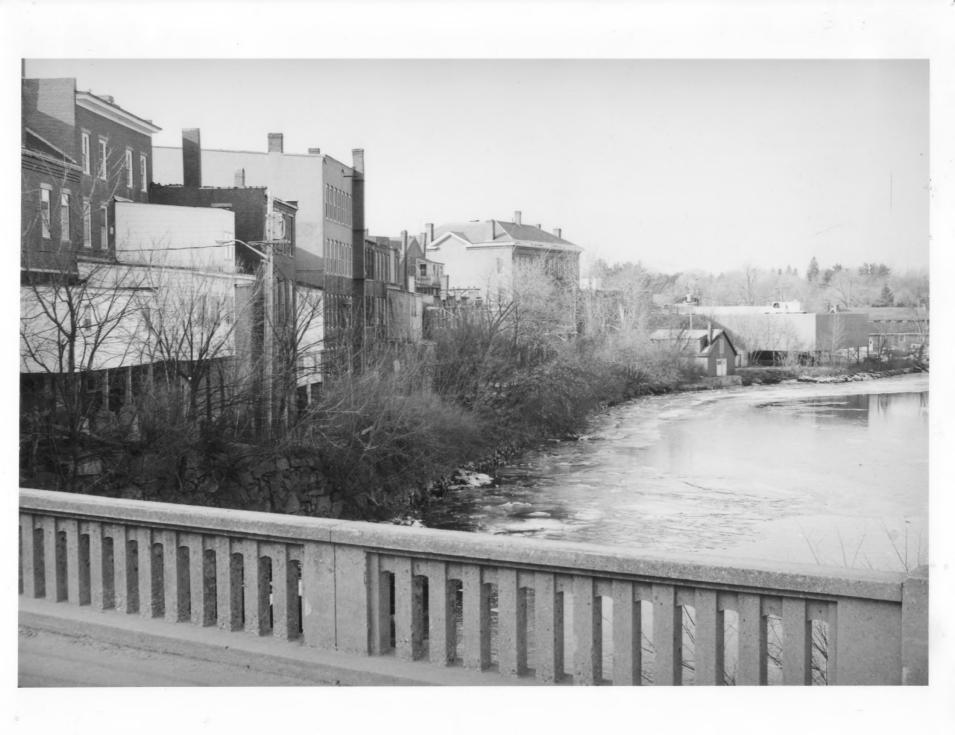

#4136

5

211

| Historic Name:<br>Common Name:<br>NR District:<br>Address:<br>City/Town/State: | Exeter's Waterfront commercial - Historic D<br>(L to R) 91 Water Street, 191-195 Water Str<br>Exetèr, NH. |                         |     |
|--------------------------------------------------------------------------------|-----------------------------------------------------------------------------------------------------------|-------------------------|-----|
| Photographer:                                                                  | Lance Bennett                                                                                             |                         |     |
| Negative with:                                                                 | Strafford Rockingham Regional Council's His<br>1 Water Street Exeter, NH.                                 | toric Preservation Proj | ect |
| Description:                                                                   | Rear of the proposed Water Street, waterfrom                                                              | nt revitalization area  | ~   |
| Photographer facing                                                            | N NE E SE S SW W NW Photo Date:                                                                           | Photo Number 중즈 of      | 10  |