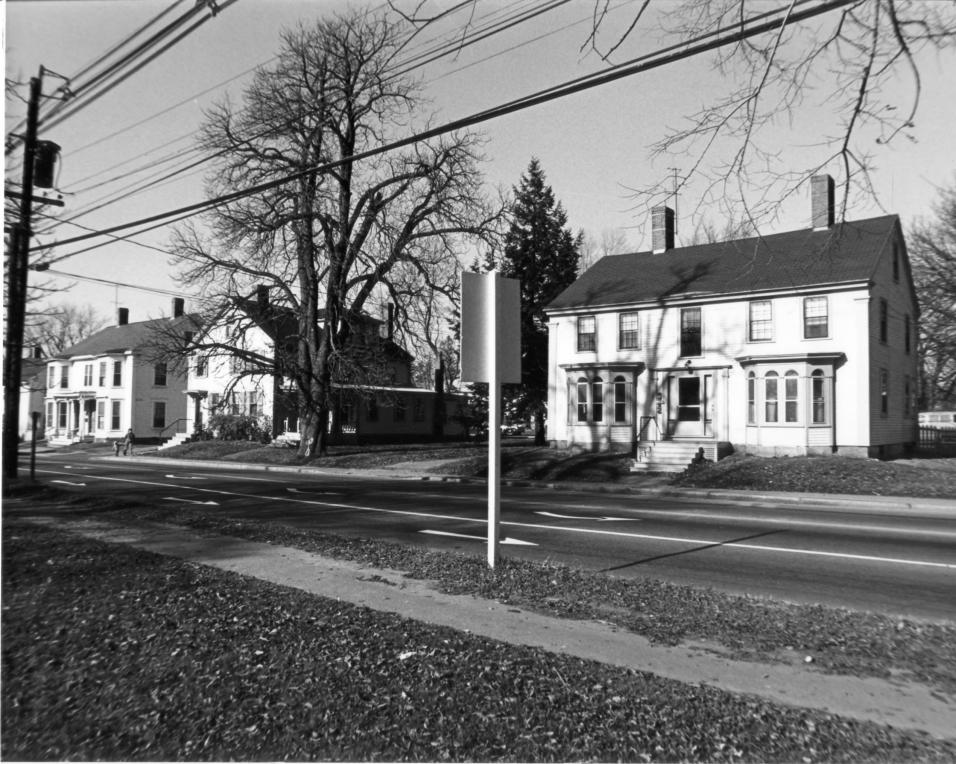

S

| Historic Name:<br>Common Name: | (R to L) none, none<br>none, George and Phillips Inc.                                               |  |
|--------------------------------|-----------------------------------------------------------------------------------------------------|--|
| NR District:                   | Exeter's Waterfront commercial - Historic District                                                  |  |
| Address:                       | 235 Water Street, 239 Water Street                                                                  |  |
| City/Town/State:               | Exeter, NH.                                                                                         |  |
| Photographer:                  | Lance Bennett                                                                                       |  |
| Negative with:                 | Strafford Rockingham Regional Council's Historic Preservation Project<br>1 Water Street Exeter, NH. |  |
| Description:                   | Wooden Building, 2 stories, c. 1786                                                                 |  |
|                                | Wooden Commercial Building, 2 stories, c. 1880                                                      |  |
| Photographer facing            | N NE E SE S SW W NW Photo Date: Photo Number 34 of 40                                               |  |