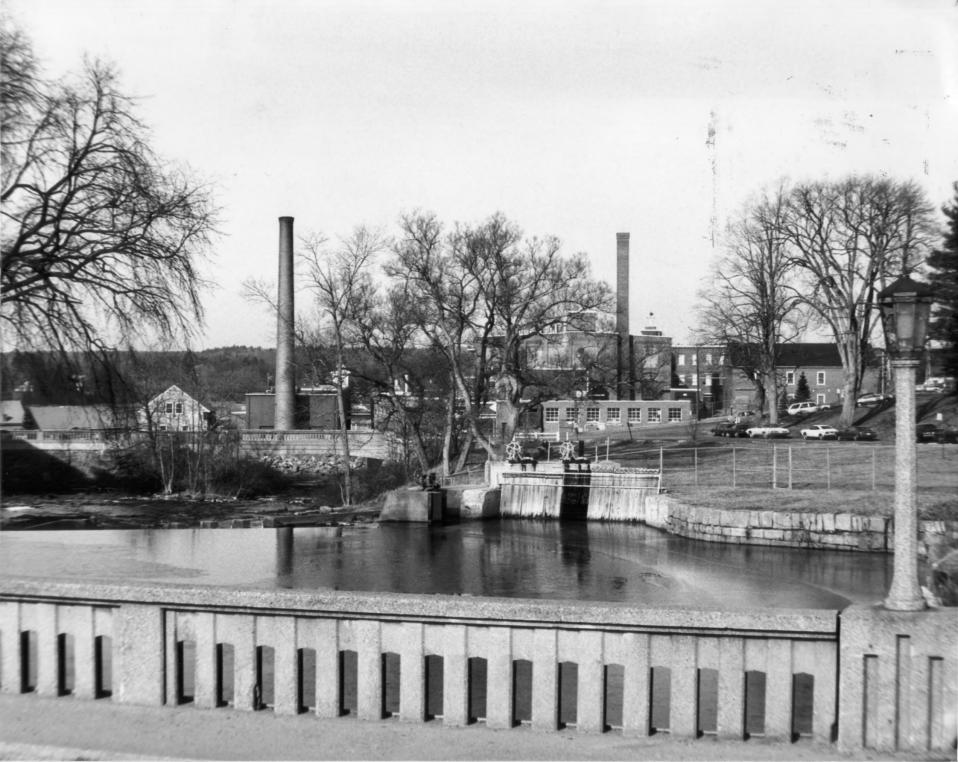

SEP 1 3 1984 NATIONAL REGISTER OF HISTORIC PLACES PROPERTY PHOTOGRAPH FORM: NEW HAMPSHIRE Historic Name: Common Name: NR District: Exeter Waterfront Commercial Historic District Address: City/Town/State:Exeter, NH Photographer: Day & Clarry Negative with: The Newport Collaborative, 14 Pelham Street, Newport, RI Description: View of the Exeter Manufacturing Company mill complex (#80) from the west, across the Squamscott River from the Phillips Exeter Academy Boathouse (#5). Photographer facing N NE E <u>SE</u> S SW W NW Photo Date: Sept 1984 Photo Number <sup>36</sup> of <sup>40</sup>