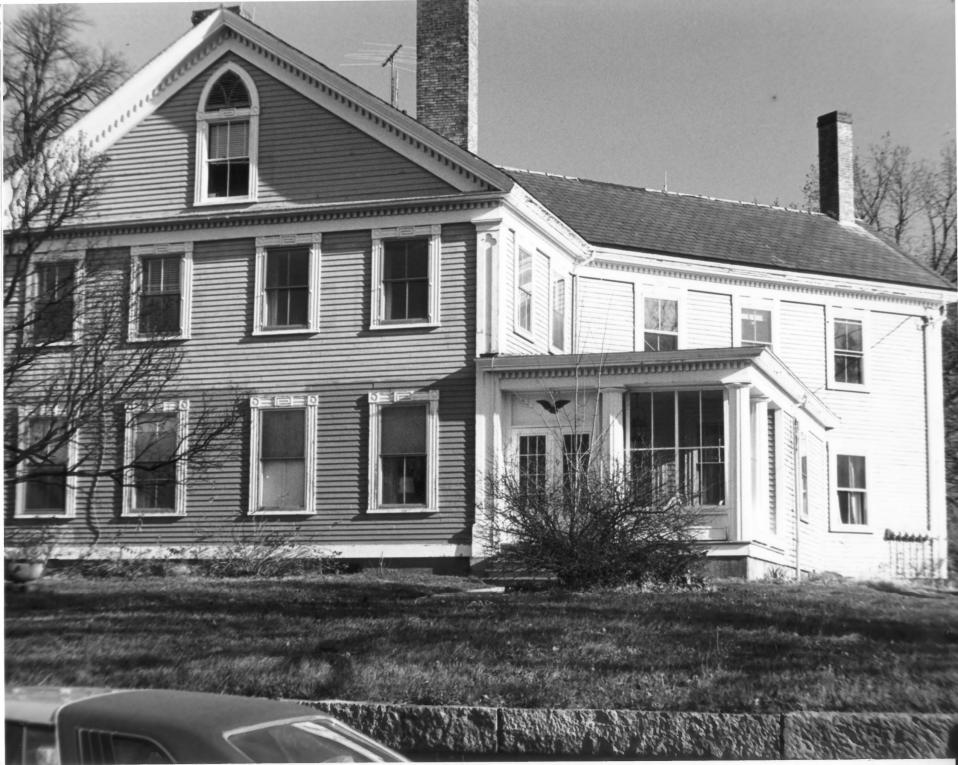

| Historic Name:   | Gardner - Gilman House                                                                              |
|------------------|-----------------------------------------------------------------------------------------------------|
| Common Name:     | Gardner - Gilman House                                                                              |
| NR District:     | Exeter's Waterfront commercial - Historic District                                                  |
| Address:         | 29 High Street                                                                                      |
| City/Town/State: | Exeter, NH.                                                                                         |
| Photographer:    | Lance Bennett                                                                                       |
| Negative with:   | Strafford Rockingham Regional Council's Historic Preservation Project<br>1 Water Street Exeter, NH. |
| Description:     | Wooden Building, 2½ story Federal c. 1799                                                           |
|                  |                                                                                                     |