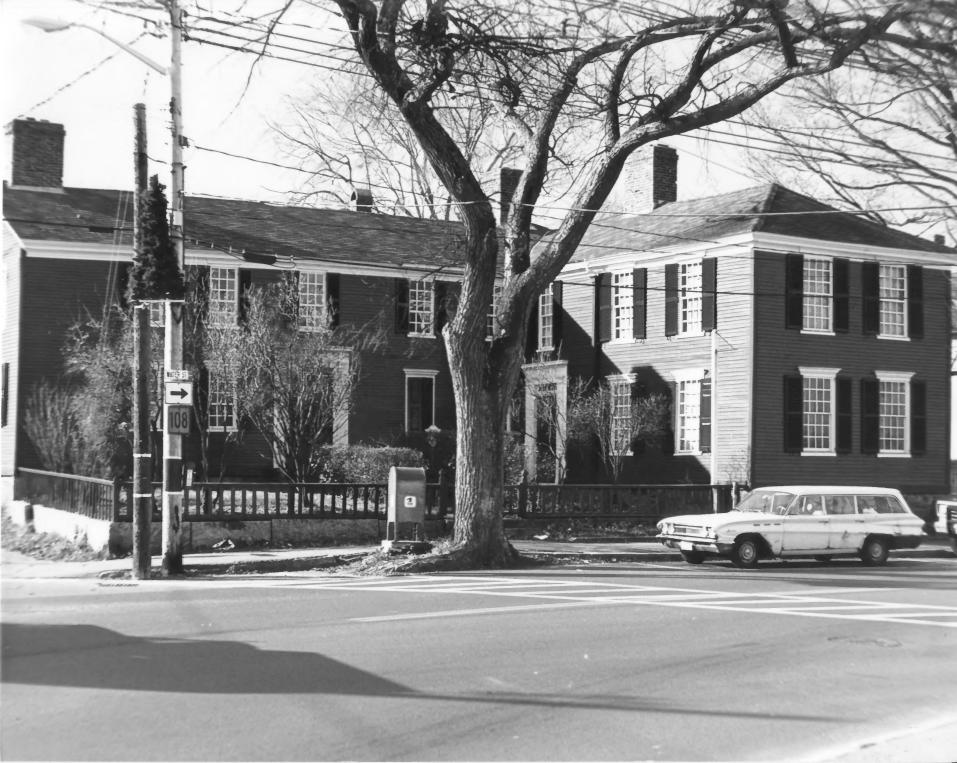

| Historic Name:      | Josiah Gilman Smith House                                                                           |
|---------------------|-----------------------------------------------------------------------------------------------------|
| Common Name:        | Foster's Daily Democrat Building                                                                    |
| NR District:        | Exeter's Waterfront commercial - Historic District                                                  |
| Address:            | 25 High Street                                                                                      |
| City/Town/State:    | Exeter, NH.                                                                                         |
| Photographer:       | Lance Bennett                                                                                       |
| Negative with:      | Strafford Rockingham Regional Council's Historic Preservation Project<br>1 Water Street Exeter, NH. |
| Description:        | Wooden Building 2½ story Federal 1830                                                               |
| Photographer facing | N NE E SE S SW W NW Photo Date: 10/79 Photo Number 1 of 40                                          |

| Historic Name:   | Gardner - Gilman House                                                                              |
|------------------|-----------------------------------------------------------------------------------------------------|
| Common Name:     | Gardner - Gilman House                                                                              |
| NR District:     | Exeter's Waterfront commercial - Historic District                                                  |
| Address:         | 29 High Street                                                                                      |
| City/Town/State: | Exeter, NH.                                                                                         |
| Photographer:    | Lance Bennett                                                                                       |
| Negative with:   | Strafford Rockingham Regional Council's Historic Preservation Project<br>1 Water Street Exeter, NH. |
| Description:     | Wooden Building, 2½ story Federal c. 1799                                                           |
|                  |                                                                                                     |