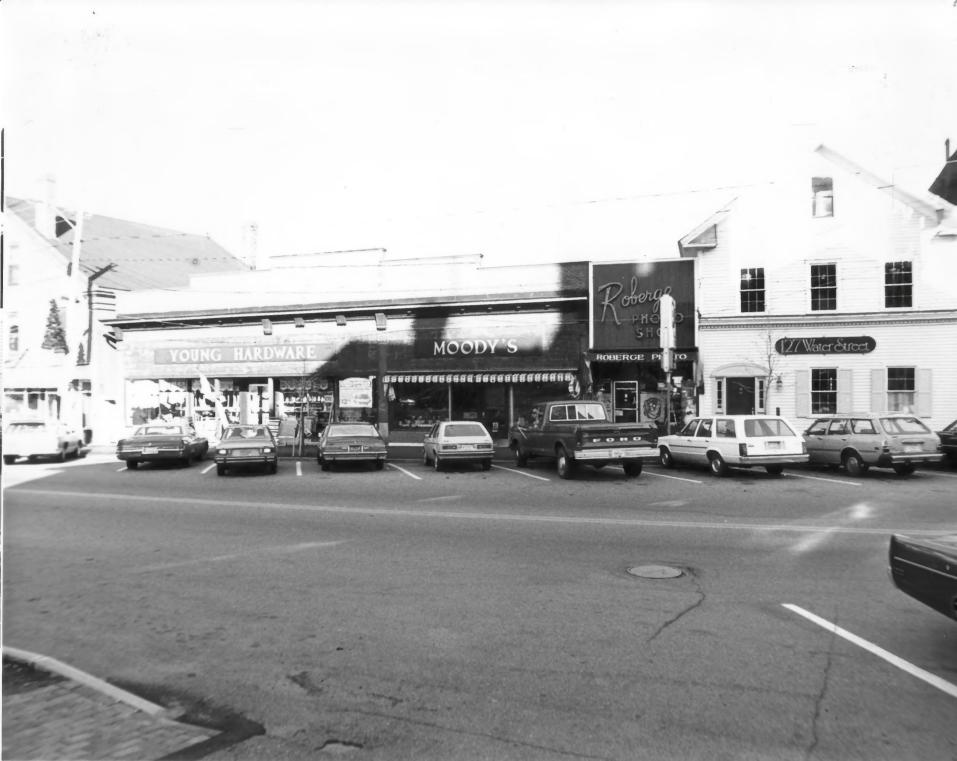

| Historic Name:     | none, none,                                                                    |                       |  |
|--------------------|--------------------------------------------------------------------------------|-----------------------|--|
| Common Name:       | 127 Water Street Restaurant, Roverge Photo, Youngs Hardware                    |                       |  |
| NR District:       | Exeter's Waterfront commercial - Historic District                             |                       |  |
| Address:           | 127 Water Street, 129 Water Street, 135 Water Street                           |                       |  |
| City/Town/State:   | Exeter, NH.                                                                    |                       |  |
| Photographer:      | Lance Bennett o                                                                | δ                     |  |
| Negative with:     | Strafford Rockingham Regional Council's Historic<br>1 Water Street Exeter, NH. | Preservation Project  |  |
| Description:       | Wooden Commercial Building, 2½ stories, c. 1840                                |                       |  |
| *                  | Commercial Building, 1 story, c. 1940                                          |                       |  |
|                    | Brick Commercial Building, 2½ stories, c. 1865                                 |                       |  |
| Photographer facin | <u>NNEESES SWWNW</u> Photo Date:                                               | Photo Number 28 of 40 |  |
|                    |                                                                                |                       |  |