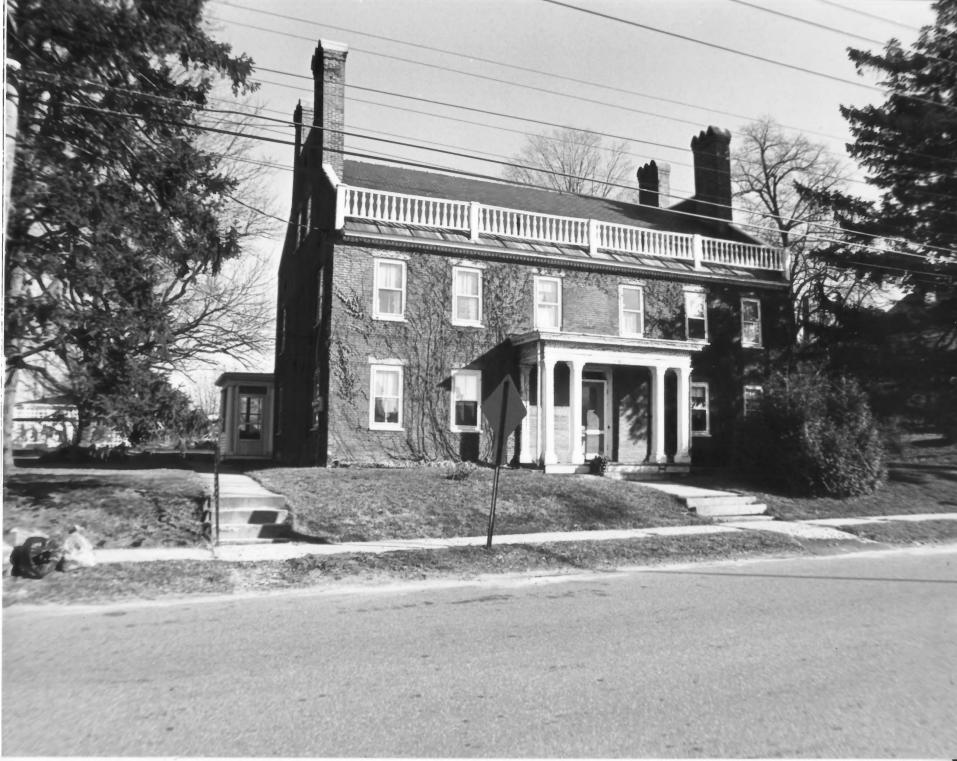

Photo Number 8 of

| Historic Name:      | Gilman Garrison                                                       |
|---------------------|-----------------------------------------------------------------------|
| Common Name:        | Gilman Garrison                                                       |
| NR District:        | Exeter's Waterfront - commercial - Historic District                  |
| Address:            | 12 Water Street                                                       |
| City/Town/State:    | Exeter, NH.                                                           |
| Photographer:       | Lance Bennett                                                         |
| Negative with:      | Strafford Rockingham Regional Council's Historic Preservation Project |
|                     | 1 Water Street Exeter, NH.                                            |
| Description:        | Wooden building, c. 1700                                              |
| Photographer facing | N NE E SE S-SW W NW Photo Date: Photo Number 9 of 40                  |