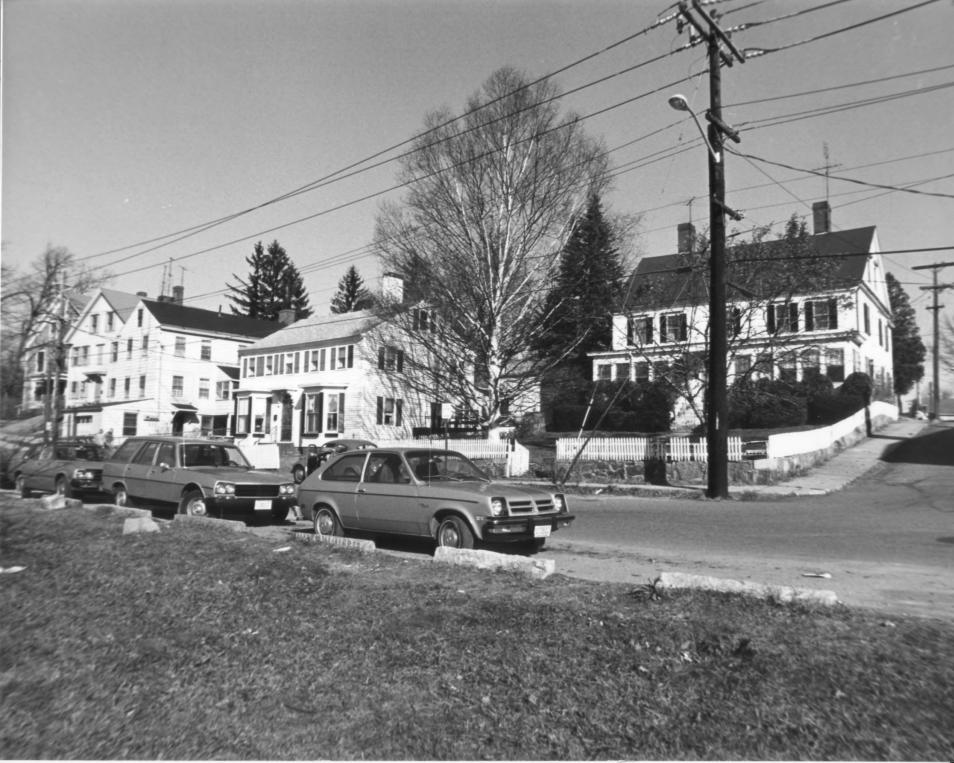

| Historic Name:<br>Common Name:<br>NR District:<br>Address:<br>City/Town/State: | (L to R) Col. Boardman Tavern, none, Capt<br>Col. Boardman Tavern, none, Capt. J. Thur<br>Exeter's Waterfront commercial - Historic<br>20-22 High Street, 24-26 High Street, 30<br>Exeter, NH. | rston House<br>c District     |
|--------------------------------------------------------------------------------|------------------------------------------------------------------------------------------------------------------------------------------------------------------------------------------------|-------------------------------|
| Photographer:                                                                  | Lance Bennett                                                                                                                                                                                  |                               |
| Negative with:                                                                 | Strafford Rockingham Regional Council's H<br>1 Water Street Exeter, NH.                                                                                                                        | Historic Preservation Project |
| Description:                                                                   | Wooden Building, 2½ story, c. 1796<br>Wooden Building, 2½ story, c. 1834<br>Wooden Building, 2½ story, c. 1760<br>N NE E SE S SW W_NW Photo Date:                                              |                               |