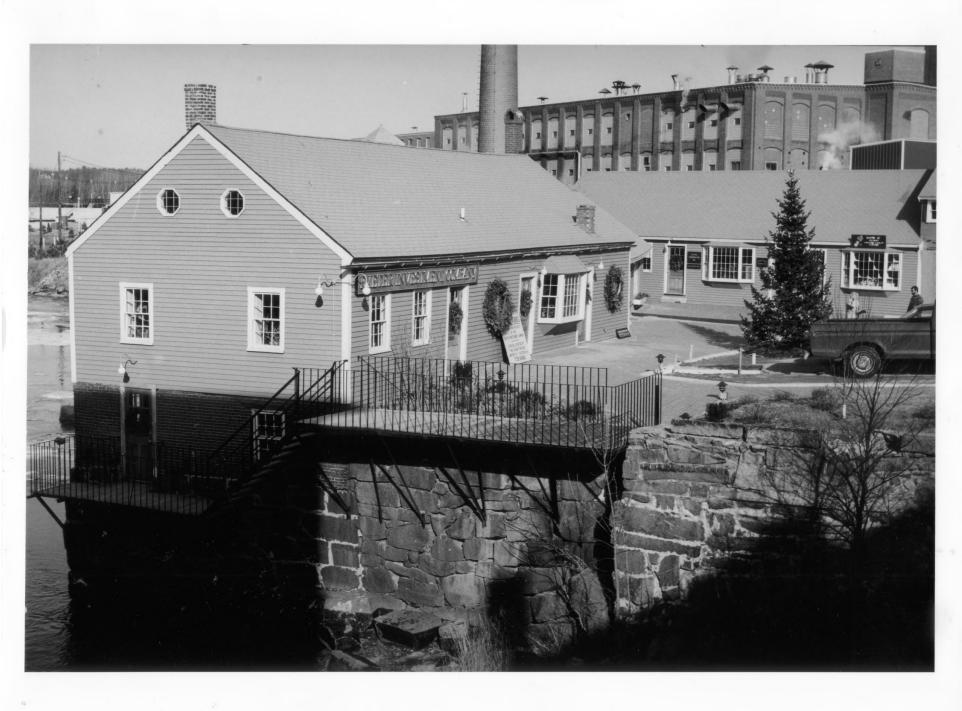

Kimballs mill, none Historic Name: The Exeter Investment Co., none Common Name: Exeter's Waterfront commercial - Historic District NR District: String Bridge, String Bridge Address: City/Town/State: Exeter, NH. Lance Bennett Photographer: Strafford Rockingham Regional Council's Historic Preservation Project Negative with: 1 Water Street Exeter, NH. Description: Wooden Building, 11/2 story, c. 1710 Wooden Building, 1 story; c. 1977 Photo Number 20 of 40 Photographer facing N NE E SE S SW W NW Photo Date: