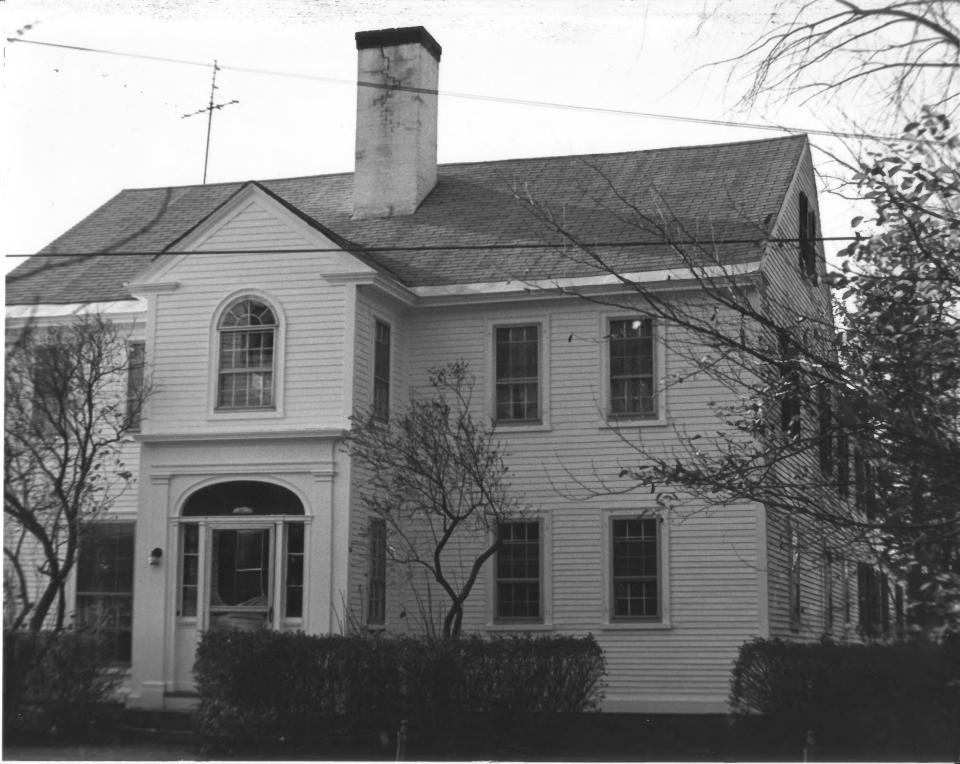

Photographer facing N NE E SE S SW W NW Photo Date:

Photo Number Z of 40

| Historic Name:   | Josiah Smith House                                                                                   |
|------------------|------------------------------------------------------------------------------------------------------|
| Common Name:     | Josiah Smith House                                                                                   |
| NR District:     | Exeter's Waterfront commercial - Historic District                                                   |
| Address:         | West side Gilman Lane                                                                                |
| City/Town/State: | Exeter, NH.                                                                                          |
| Photographer:    | Lance Bennett                                                                                        |
| Negative with:   | Strafford Rockingham Regional Council's Historic Preservation Project<br>1 Water Street, Exeter, NH. |
| Description:     | Wooden building, 2½ story Federal c. 1789                                                            |
|                  |                                                                                                      |