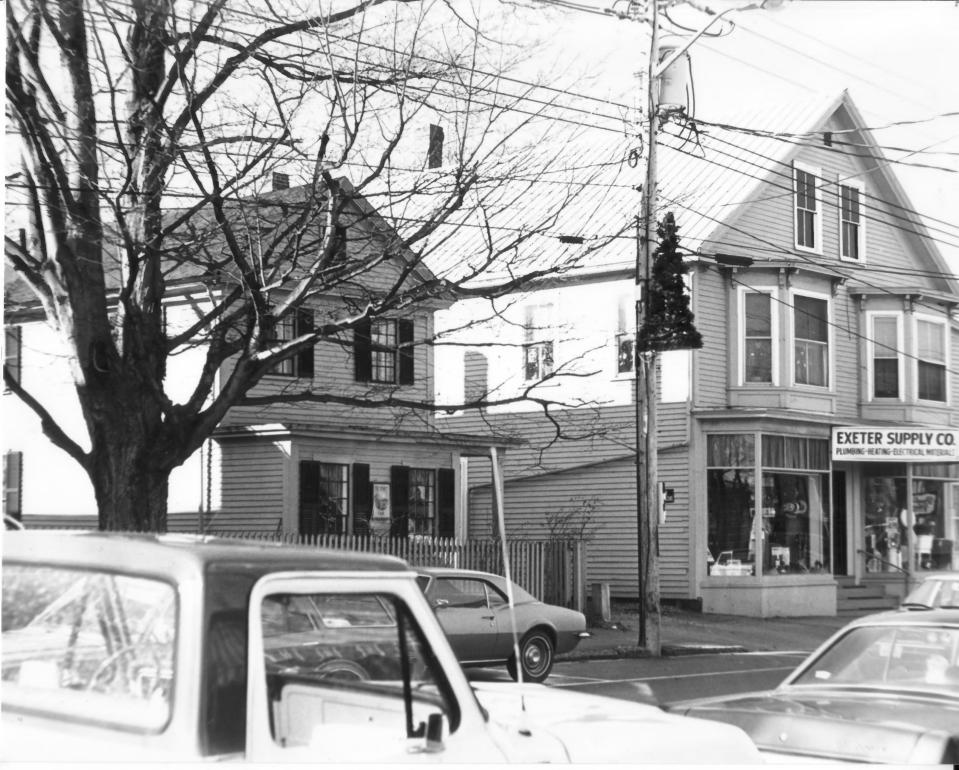

- 27

\$

vumpe

| Historic Name:<br>Common Name:<br>NR District:<br>Address: | (L to R) none, none<br>Country Fair, Exeter Supply Co.<br>Exeter's Waterfront commercial - Historic District<br>24 Water Street, 20 Water Street |
|------------------------------------------------------------|--------------------------------------------------------------------------------------------------------------------------------------------------|
| City/Town/State:                                           | Exeter, NH.                                                                                                                                      |
| Photographer:                                              | Lance Bennett                                                                                                                                    |
| Negative with:                                             | Strafford Rockingham Regional Council's Historic Preservation Project<br>1 Water Street Exeter, NH.                                              |
| Description:                                               | Wooden Building, 2½ story, c. 1830<br>Wooden Building, 2½ story, c. 1870                                                                         |
| Photographer facin                                         | g N NE E SE S SW W NW Photo Date: Photo Number 10 of 40                                                                                          |