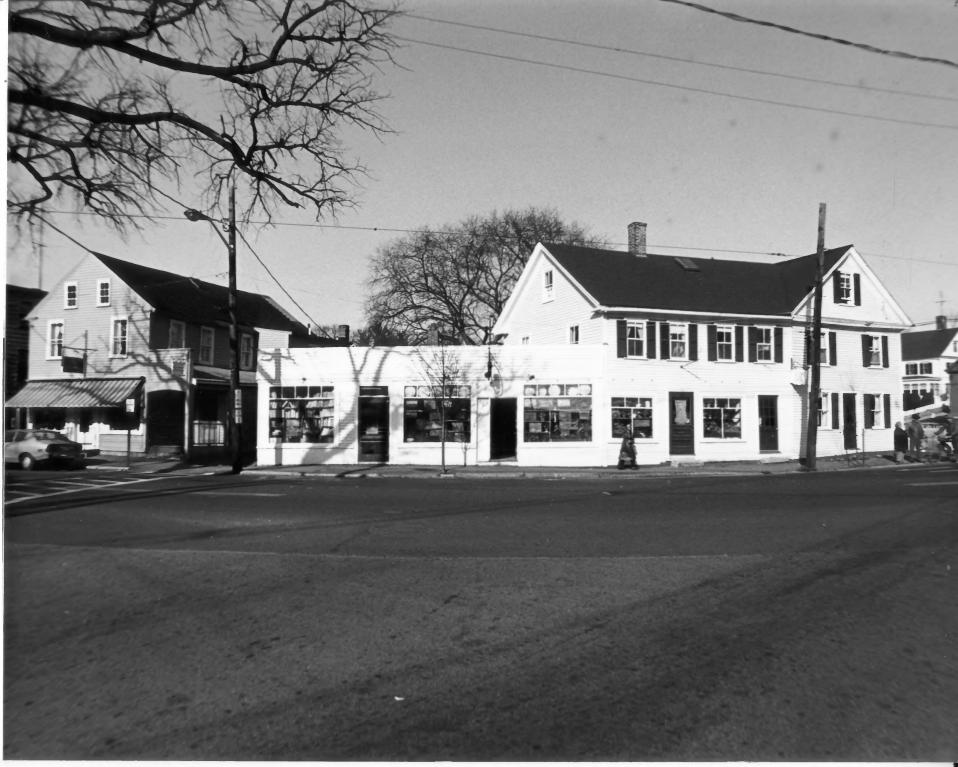

| Historic Name:                                                                                                  | (L to R) The Merrill Building, none, none                                                           |  |  |
|-----------------------------------------------------------------------------------------------------------------|-----------------------------------------------------------------------------------------------------|--|--|
| Common Name:                                                                                                    | The Merrill Building, Ben's Photo, Abbots & Mona's Lunch                                            |  |  |
| NR District:                                                                                                    | Ereter's Waterfront commercial - Historic District                                                  |  |  |
| Address:                                                                                                        | 163 Water Street, 149-153 Water Street, 141-147 Water Street                                        |  |  |
| City/Town/State:                                                                                                | Exeter, NH.                                                                                         |  |  |
| Photographer:                                                                                                   | Lance Bennett                                                                                       |  |  |
| Negative with:                                                                                                  | Strafford Rockingham Regional Council's Historic Preservation Project<br>1 Water Street Exeter, NH. |  |  |
| Description:                                                                                                    | Brick Commercial, 3. stories, c. 1873                                                               |  |  |
| •                                                                                                               | Brick Commercial, 1 story,                                                                          |  |  |
| 1                                                                                                               | Brick Commercial, 2½ stories, c. 1865                                                               |  |  |
| Photographer facing                                                                                             | NUME E SE S SW W NW Photo Date: Photo Number 29 of 40                                               |  |  |
| The second second                                                                                               |                                                                                                     |  |  |
| A CONTRACTOR OF |                                                                                                     |  |  |