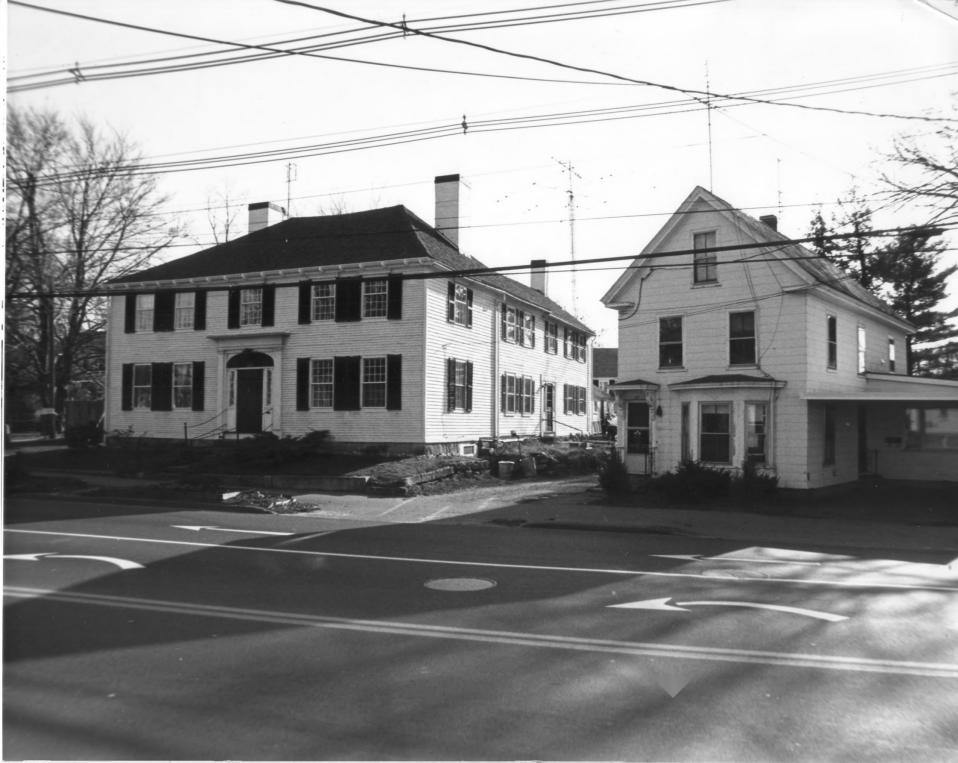

Photographer facing N NE E SE S SW W NW Photo Date:

N

Photo Number 3 of 40

| Historic Name:      | NW (L to R) Theophilus Smith House, none                                                            |
|---------------------|-----------------------------------------------------------------------------------------------------|
| Common Name:        | Theophilus Smith House, none                                                                        |
| NR District:        | Exeter's Waterfront commercial - Historic District                                                  |
| Address:            | 25 High Street, 21 High Street                                                                      |
| City/Town/State:    | Exeter, NH.                                                                                         |
| Photographer:       | Lance Bennett                                                                                       |
| Negative with:      | Strafford Rockingham Regional Council's Historic Preservation Project<br>1 Water Street Exeter, NH. |
| Description:        | Wooden Building, 2 story, c. 1776<br>Wooden Building, 2½ story, c. 1848                             |
| Photographer facing | N NE E SE S SW W NW Photo Date: Photo Number 4 of $40$                                              |