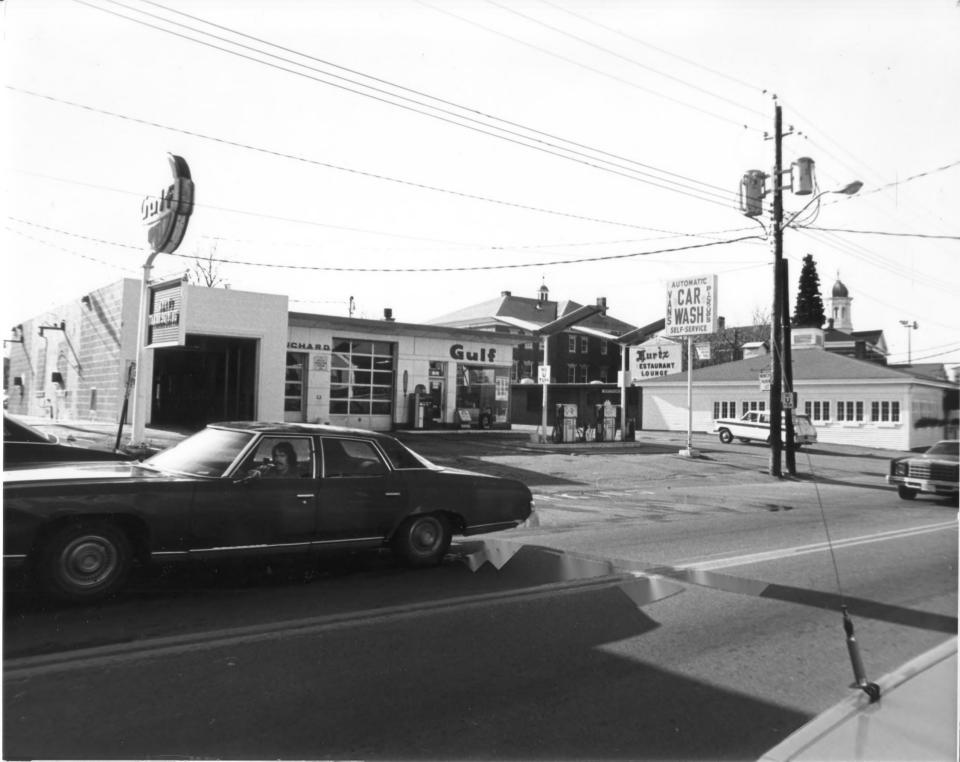

| Historic Name:      | (L to R) none, none                                                                                 |
|---------------------|-----------------------------------------------------------------------------------------------------|
| Common Name:        | Carl's Gulf Station, Kurtz's Restaurant                                                             |
| NR District:        | Exeter's Waterfront commercial - Historic District                                                  |
| Address:            | 36 Water Street, 42 Water Street                                                                    |
| City/Town/State:    | Exeter, NH.                                                                                         |
| Photographer:       | Lance Bennett                                                                                       |
| Negative with:      | Strafford Rockingham Regional Council's Historic Preservation Project<br>1 Water Strect Exeter, NH. |
| Description:        | Commercial Éuilding, 1 story, c. 1960<br>Wooden Euilding, 1 story, c. 1908                          |
| Photographer facing | N NE E SE S SW W NW Photo Date: Photo Number (1 of 40                                               |