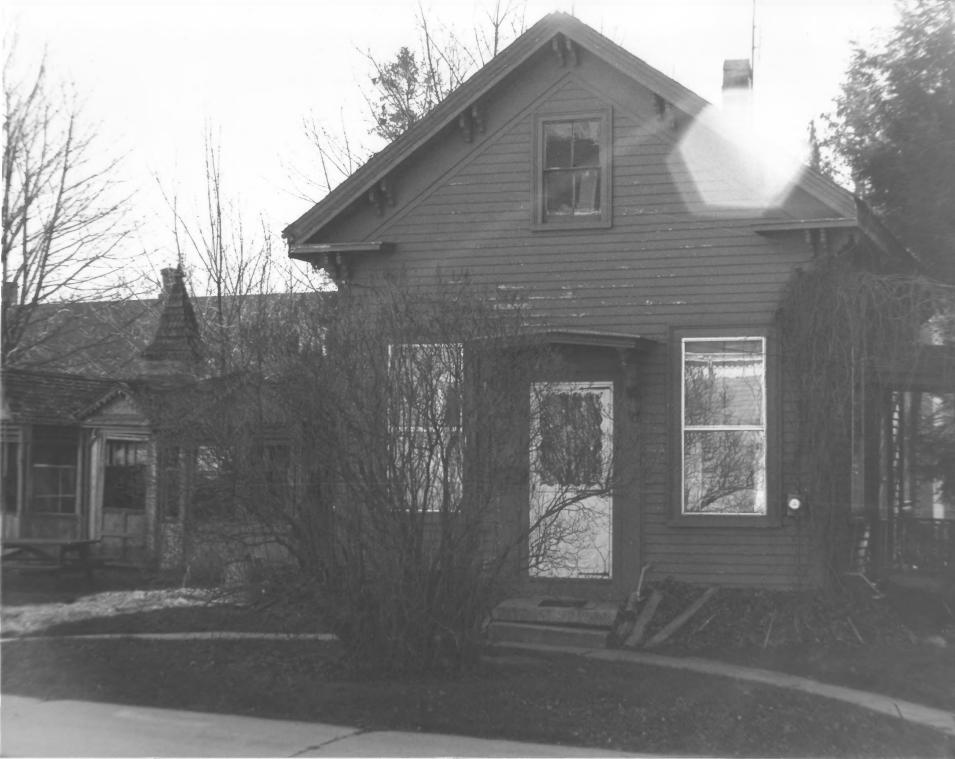

Photographer facing N NE E SE S SW W NW Photo Date:

Photo Number Z of 40

| Historic Name:   | Josiah Smith House                                                                                   |
|------------------|------------------------------------------------------------------------------------------------------|
| Common Name:     | Josiah Smith House                                                                                   |
| NR District:     | Exeter's Waterfront commercial - Historic District                                                   |
| Address:         | West side Gilman Lane                                                                                |
| City/Town/State: | Exeter, NH.                                                                                          |
| Photographer:    | Lance Bennett                                                                                        |
| Negative with:   | Strafford Rockingham Regional Council's Historic Preservation Project<br>1 Water Street, Exeter, NH. |
| Description:     | Wooden building, 2½ story Federal c. 1789                                                            |
|                  |                                                                                                      |