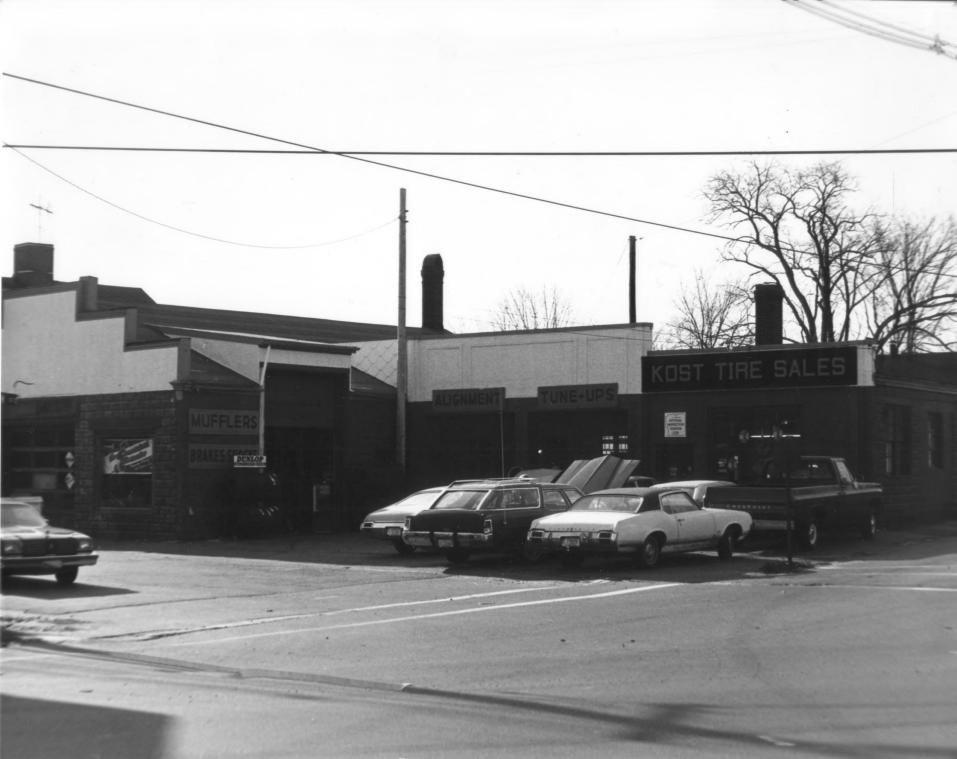

| Historic Name:      | None                                                                                                |
|---------------------|-----------------------------------------------------------------------------------------------------|
| Common Name:        | Kost Tire Sales                                                                                     |
| NR District:        | Exeter's Waterfront commercial - Historic District                                                  |
| Address:            | 1 Franklin Street                                                                                   |
| City/Town/State:    | Exeter, NH.                                                                                         |
| Photographer:       | Lance Bennett                                                                                       |
| Negative with:      | Strafford Rockingham Regional Council's Historic Preservation Project<br>¶ Water Street Exeter, NH. |
| Description:        | commercial Building, 1 story, c. 1940                                                               |
|                     |                                                                                                     |
| Photographer facing | N NE E SE S SW W NW Photo Date: Photo Number 8 of 40                                                |