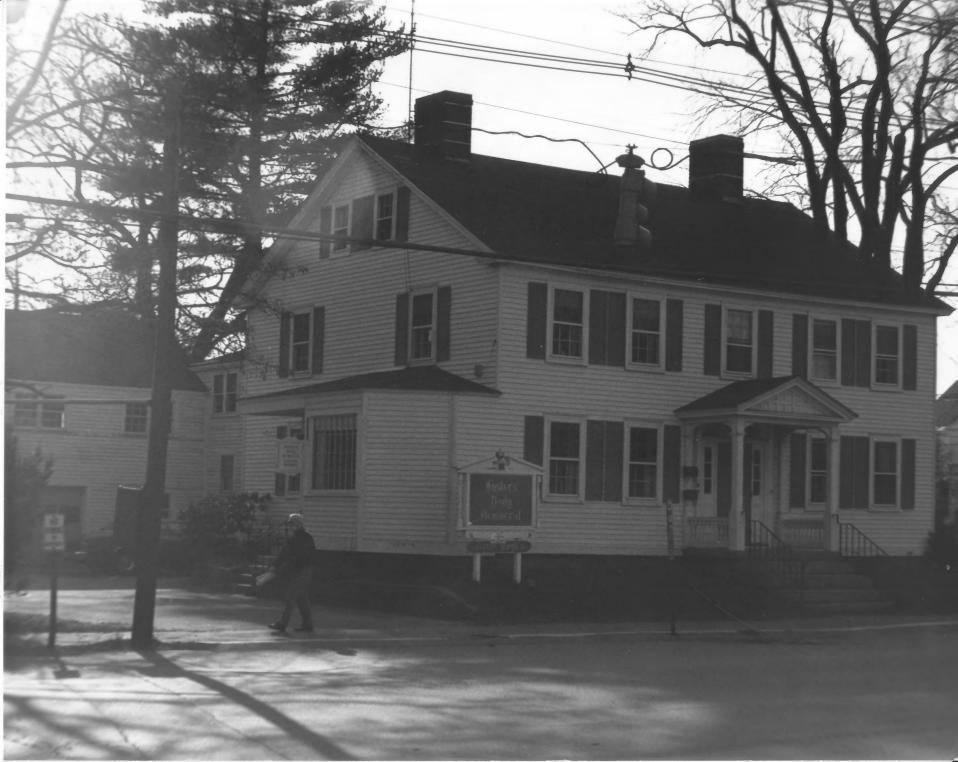

| Historic Name:      | Josiah Gilman Smith House                                                                           |
|---------------------|-----------------------------------------------------------------------------------------------------|
| Common Name:        | Foster's Daily Democrat Building                                                                    |
| NR District:        | Exeter's Waterfront commercial - Historic District                                                  |
| Address:            | 25 High Street                                                                                      |
| City/Town/State:    | Exeter, NH.                                                                                         |
| Photographer:       | Lance Bennett                                                                                       |
| Negative with:      | Strafford Rockingham Regional Council's Historic Preservation Project<br>1 Water Street Exeter, NH. |
| Description:        | Wooden Building 2½ story Federal 1830                                                               |
| Photographer facing | N NE E SE S SW W NW Photo Date: 10/79 Photo Number 1 of 40                                          |