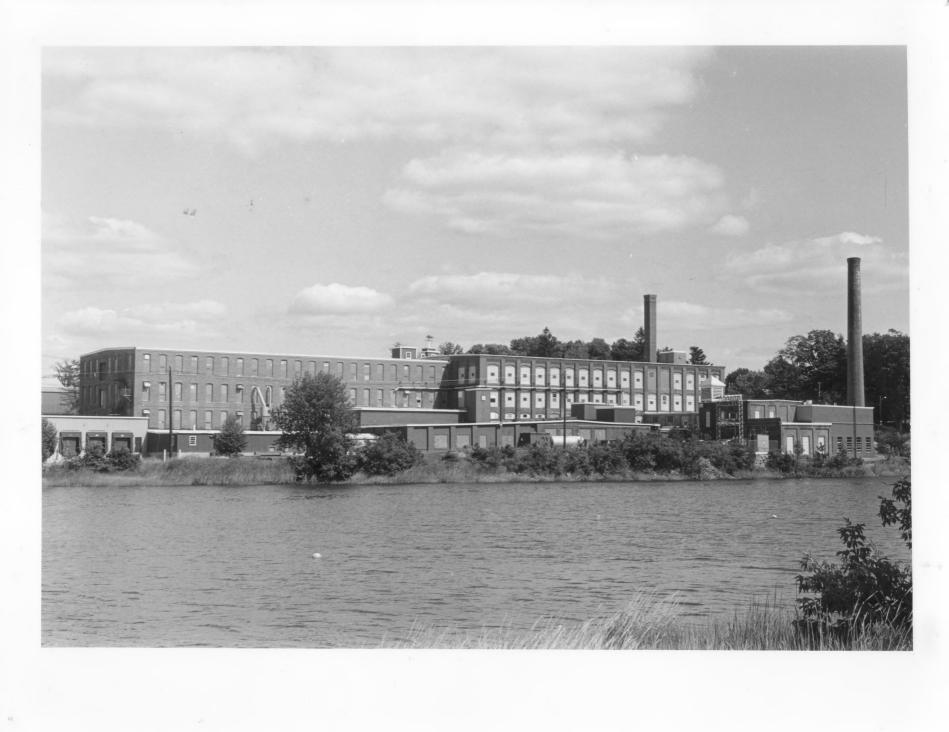

SEP 1 3 1984 NATIONAL REGISTER OF HISTORIC PLACES PROPERTY PHOTOGRAPH FORM: NEW HAMPSHIRE Historic Name: Common Name: NR District: Exeter Waterfront Commercial Historic District Address: City/Town/State:Exeter, NH Photographer: Day & Clarry Negative with: The Newport Collaborative, 14 Pelham Street, Newport, RI Description: View of the Exeter Manufacturing Company mill complex (#80) from the west, across the Squamscott River from the Phillips Exeter Academy Boathouse (#5). Photographer facing N NE E <u>SE</u> S SW W NW Photo Date: Sept 1984 Photo Number <sup>36</sup> of <sup>40</sup>