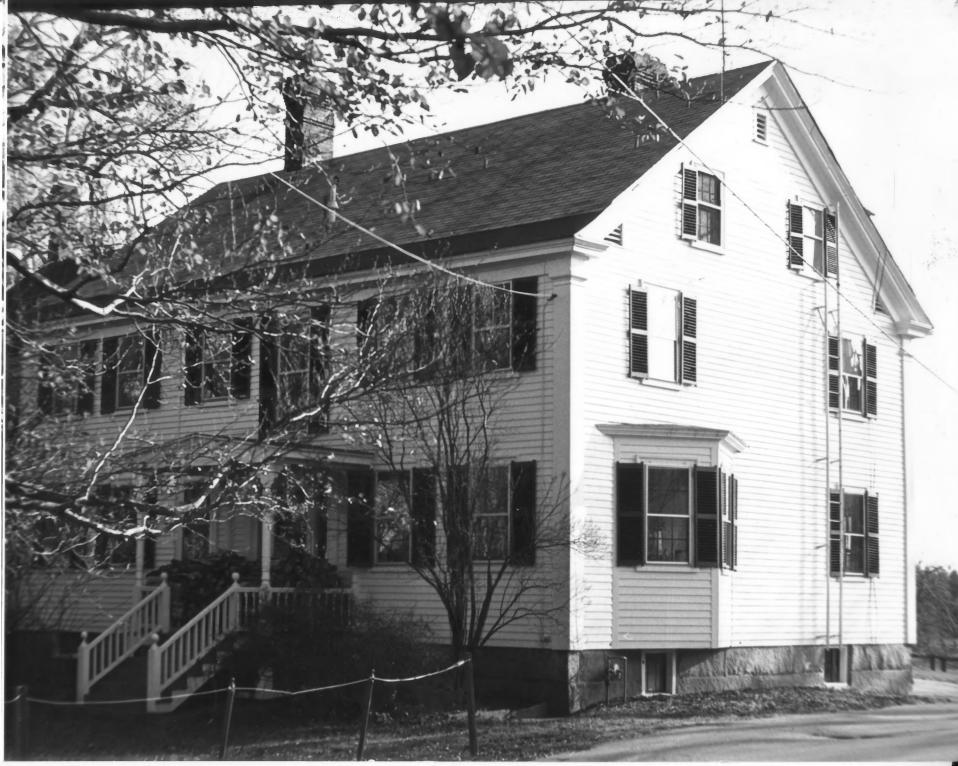

| Historic Name:   | Gardner - Gilman House                                                                              |
|------------------|-----------------------------------------------------------------------------------------------------|
| Common Name:     | Gardner - Gilman House                                                                              |
| NR District:     | Exeter's Waterfront commercial - Historic District                                                  |
| Address:         | 29 High Street                                                                                      |
| City/Town/State: | Exeter, NH.                                                                                         |
| Photographer:    | Lance Bennett                                                                                       |
| Negative with:   | Strafford Rockingham Regional Council's Historic Preservation Project<br>1 Water Street Exeter, NH. |
| Description:     | Wooden Building, 2½ story Federal c. 1799                                                           |
|                  |                                                                                                     |

Photographer facing N NE E SE S SW W NW Photo Date:

Photo Number Z of 40

| Historic Name:   | Josiah Smith House                                                                                   |
|------------------|------------------------------------------------------------------------------------------------------|
| Common Name:     | Josiah Smith House                                                                                   |
| NR District:     | Exeter's Waterfront commercial - Historic District                                                   |
| Address:         | West side Gilman Lane                                                                                |
| City/Town/State: | Exeter, NH.                                                                                          |
| Photographer:    | Lance Bennett                                                                                        |
| Negative with:   | Strafford Rockingham Regional Council's Historic Preservation Project<br>1 Water Street, Exeter, NH. |
| Description:     | Wooden building, 2½ story Federal c. 1789                                                            |
|                  |                                                                                                      |