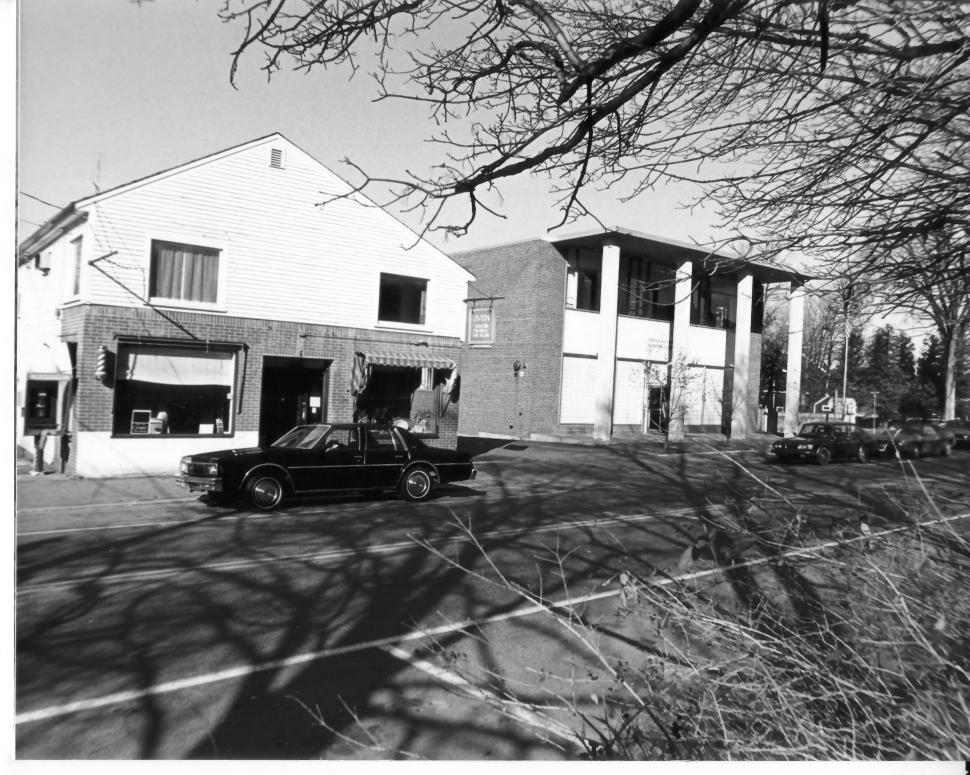

| Historic Name:<br>Common Name:<br>NR District:<br>Address:<br>City/Town/State: | (L to R) Col. Boardman Tavern, none, Capt<br>Col. Boardman Tavern, none, Capt. J. Thur<br>Exeter's Waterfront commercial - Historic<br>20-22 High Street, 24-26 High Street, 30<br>Exeter, NH. | rston House<br>c District     |
|--------------------------------------------------------------------------------|------------------------------------------------------------------------------------------------------------------------------------------------------------------------------------------------|-------------------------------|
| Photographer:                                                                  | Lance Bennett                                                                                                                                                                                  |                               |
| Negative with:                                                                 | Strafford Rockingham Regional Council's H<br>1 Water Street Exeter, NH.                                                                                                                        | Historic Preservation Project |
| Description:                                                                   | Wooden Building, 2½ story, c. 1796<br>Wooden Building, 2½ story, c. 1834<br>Wooden Building, 2½ story, c. 1760<br>N NE E SE S SW W_NW Photo Date:                                              |                               |