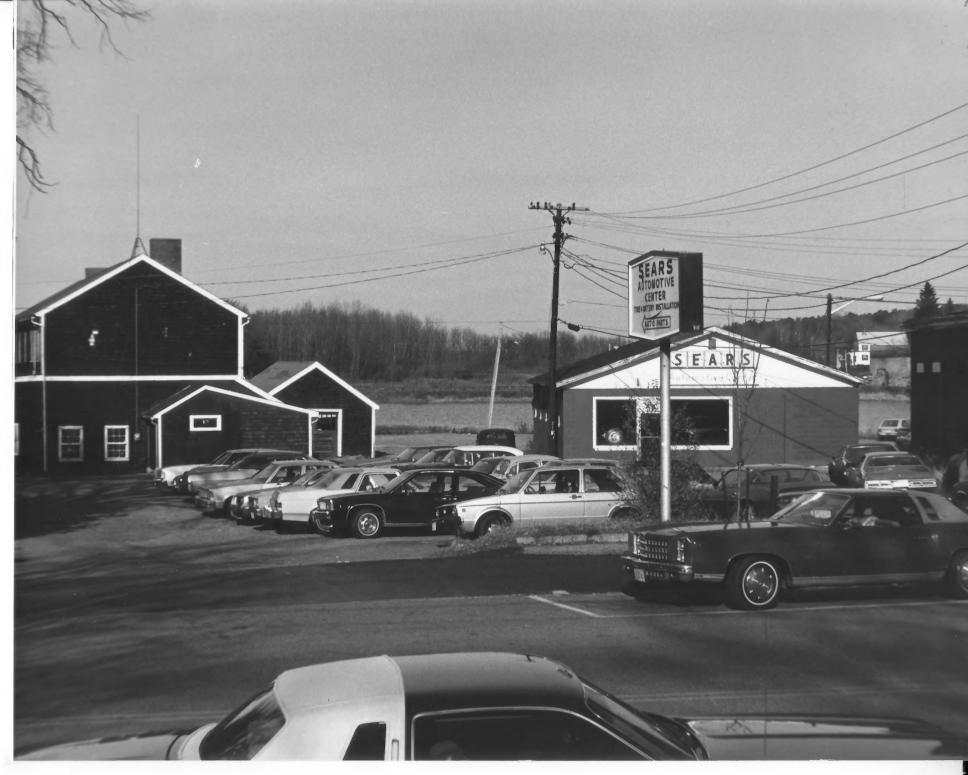

-

-----

 $\checkmark$ 

. ....

| Historic Name:     | (L to R) Phillips Exeter Academy's Boathouse, Sears auto center                |                        |  |
|--------------------|--------------------------------------------------------------------------------|------------------------|--|
| Common Name:       | Phillips Exeter Academy's Boathouse, Sears auto center                         |                        |  |
| NR District:       | Exeter's Waterfront commercial - Historic District                             |                        |  |
| Address:           | Water Street                                                                   | ) .                    |  |
| City/Town/State:   | Exeter, NH.                                                                    |                        |  |
| Photographer:      | Lance Bennett                                                                  | 1                      |  |
| Negative with:     | Strafford Rockingham Regional Council's Historic<br>1 Water Street Exeter, NH. | c Preservation Project |  |
| Description:       | Wooden Boathouse, 2 stories, c. 1945<br>Commercial Garage, 1 story, c. 1950    |                        |  |
| Photographer facin | $g \underline{N}$ NE E SE S SW W NW Photo Date:                                | Photo Number 31 of     |  |