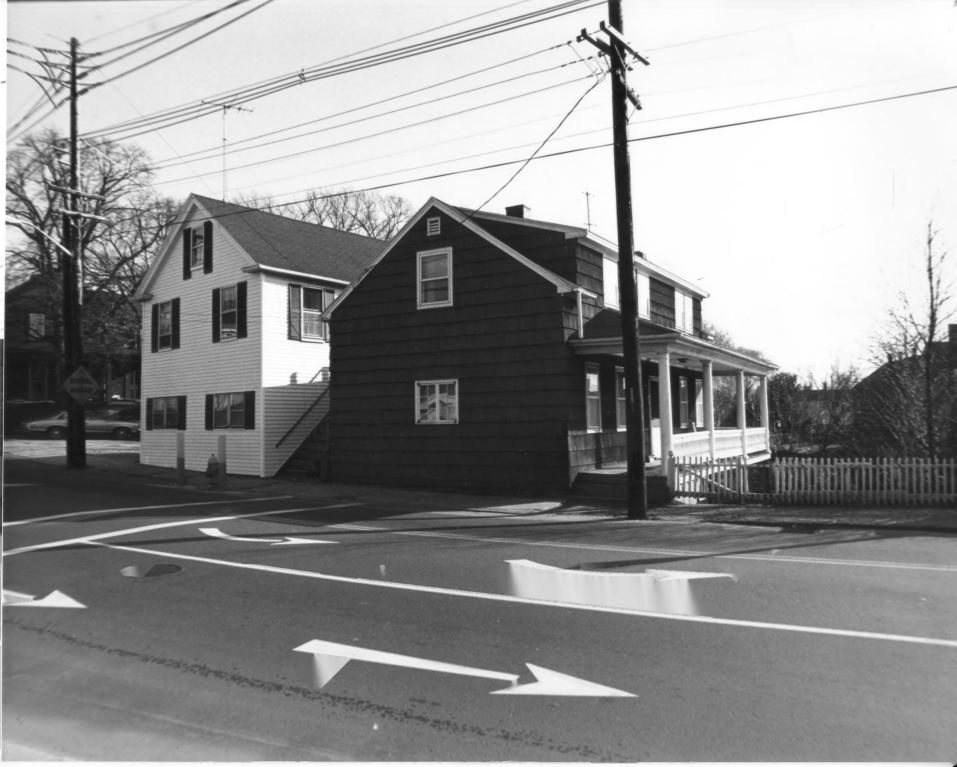

+39/20/2

| Historic Name:      | (L to R) none, none                                                      |                             |  |
|---------------------|--------------------------------------------------------------------------|-----------------------------|--|
| Common Name:        | (L to R) Flynn House, Hall House                                         |                             |  |
| NR District:        | Exeter's Waterfront commercial - Historic                                | District                    |  |
| Address:            | 5 High Street, 1 High Street                                             |                             |  |
| City/Town/State:    | Exeter, NH.                                                              |                             |  |
| Photographer:       | Lance Bennett                                                            |                             |  |
| Negative with:      | Strafford Rockingham Regional Council's Hi<br>1 Water Street Exeter, NH. | storic Preservation Project |  |
| Description:        | Wooden Building, 2½ story, c. 1880<br>Wooden Building, 1½ story c. 1890  |                             |  |
| Photographer facing | N NE ESS SW W NW Photo Date:                                             | Photo Number & of 40        |  |

| Historic Name:     | (L to R) The Long House, none                                               |    |
|--------------------|-----------------------------------------------------------------------------|----|
| Common Name:       | The Long House, Kost Tire Sales                                             |    |
| NR District:       | Exeter's Waterfront commercial - Historic District                          | 1. |
| Address:           | 4-10 Franklin Street, 20-22 Franklin Street                                 |    |
| City/Town/State:   | Exeter, NH.                                                                 |    |
| Photographer:      | Lance Bennett                                                               |    |
| Negative with:     | Strafford Rockingham Regional Council's Historic Preservation Project       |    |
| Description:       | Wooden Building, 2½ story, c. 1826<br>Commercial Building, 1 story, c. 1960 |    |
| Photographer facin | g N <u>NE E SE S SW W NW</u> Photo Date: Photo Number 7 of 40               |    |