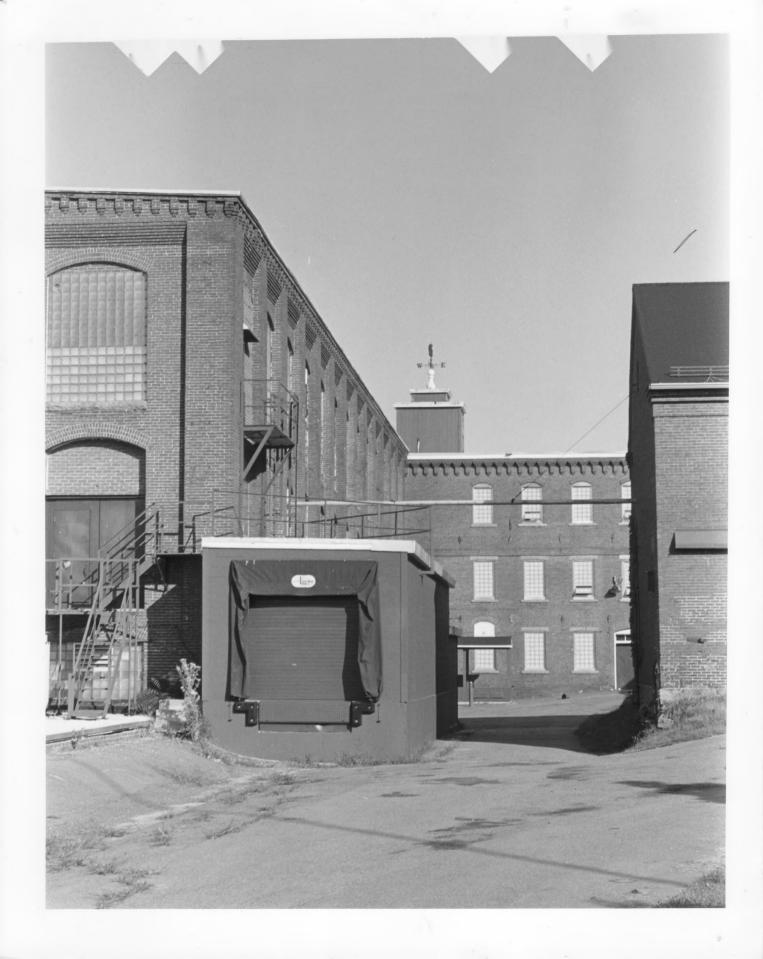

Description: Aerial view of the Exeter Manufacturing Company mill complex (#80) and other porperties in the district (#s 18-27 and 72).

Photographer facing N NE E SE S SW W NW Photo Date: c.1975 Photo Number 35 of 40

SEP 1 3 1984 NATIONAL REGISTER OF HISTORIC PLACES PROPERTY PHOTOGRAPH FORM: NEW HAMPSHIRE Historic Name: Common Name: NR District: Exeter Waterfront Commercial Historic District Address: City/Town/State:Exeter, NH Photographer: Day & Clarry Negative with: The Newport Collaborative, 14 Pelham Street, Newport, RI Description: View of the Exeter Manufacturing Company mill complex (#80) from the west, across the Squamscott River from the Phillips Exeter Academy Boathouse (#5). Photographer facing N NE E <u>SE</u> S SW W NW Photo Date: Sept 1984 Photo Number <sup>36</sup> of <sup>40</sup>