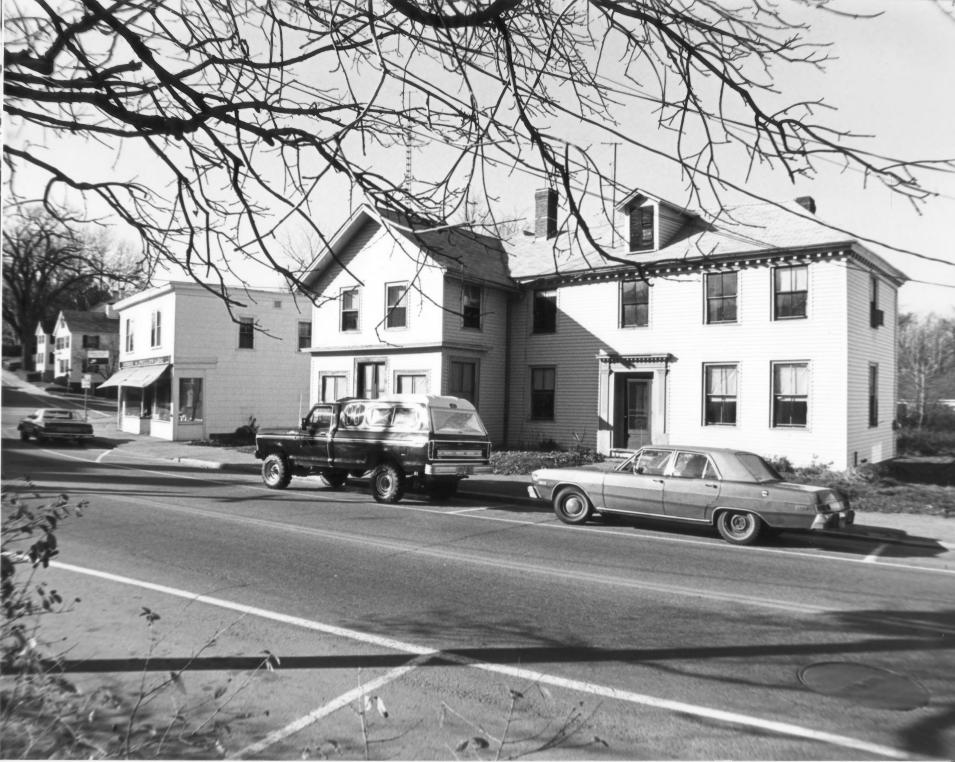

| 100 | Historic Name: (L to R) Jewett Hoyt House, Capt. James Hackett House, Unknown                                                  |
|-----|--------------------------------------------------------------------------------------------------------------------------------|
| 1   | Common Name: same as above                                                                                                     |
|     | NR District: Exeter's Waterfront Commercial-Hidtoric District                                                                  |
|     | Address: 17 high st, 13&15 High ST, II High St                                                                                 |
|     | City/Town/State: Exeter N. H.                                                                                                  |
|     | Photographer:<br>Lance Bennett                                                                                                 |
|     | Negative with: Strafford Rockingham Regional Council' <sup>S</sup> Historic Preservation Project                               |
|     | Description: Wooden building, 2 story, c. 1845<br>Wooden building, 2 1/2 story, c. 1786.<br>Wooden buildung, 2 story, c. 1789. |
|     | Photographer facing N NE E-SE S SW W NW Photo Date: 10/23/79 Photo Number 5 of 40                                              |
|     |                                                                                                                                |