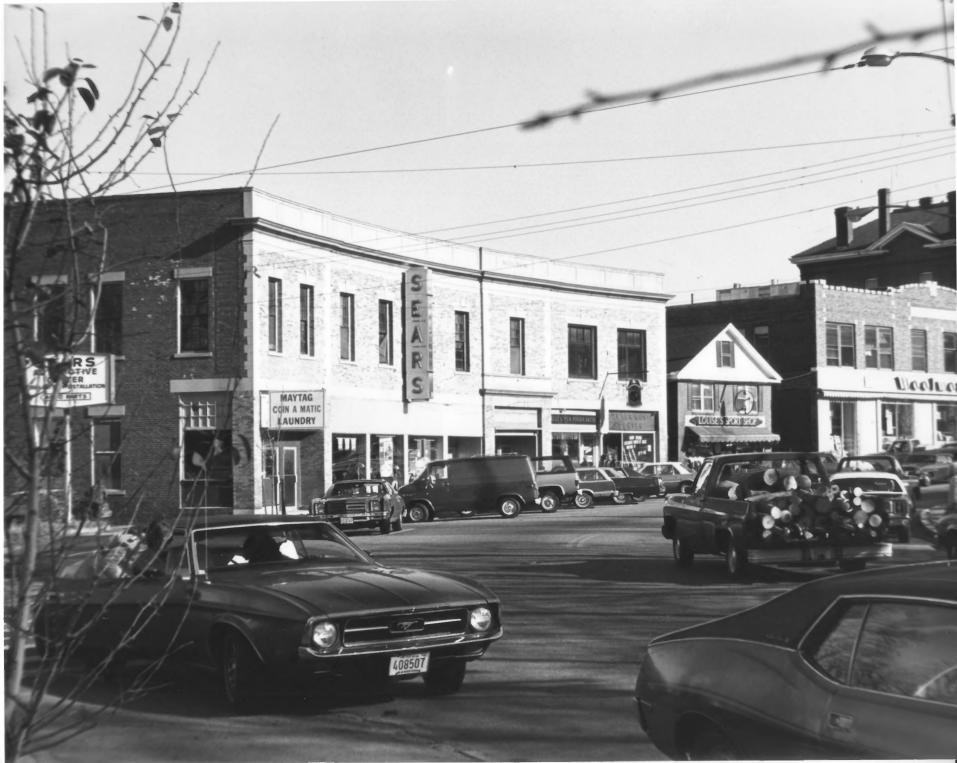

| nation                   | AL REGISTER OF HISTORIC PLACES PROPERTY PHO                                     | IOGRAFH FORM: NEW HAMIFSHIRE    |  |  |
|--------------------------|---------------------------------------------------------------------------------|---------------------------------|--|--|
| Historic Name:           | (L to R) The Smith Building, none, Th<br>Sears, Louise's Sport Shop, Woolworth' |                                 |  |  |
| Common Name:             | Exeter's Waterfront commercial - Historic District                              |                                 |  |  |
| NR District:<br>Address: | 173-179 Water Street, 183 Water Street                                          |                                 |  |  |
| City/Town/State:         | Exeter, NH.                                                                     |                                 |  |  |
| Photographer:            | Lance Bennett                                                                   |                                 |  |  |
| Negative with:           | Strafford Rockingham Regional Council'<br>1 Water Street Exeter, NH.            | s Historic Preservation Project |  |  |
| Description:             | Brick commercial, 2 story, c. 1935                                              |                                 |  |  |
|                          | Brick commercial, 21/2 story, c. 1825                                           |                                 |  |  |
|                          | Brick commercial, 2 story, c. 1930                                              |                                 |  |  |
| Photographer facing      | N-NE E SE S SW W NW Photo Date:                                                 | Photo Number $30$ of $40$       |  |  |