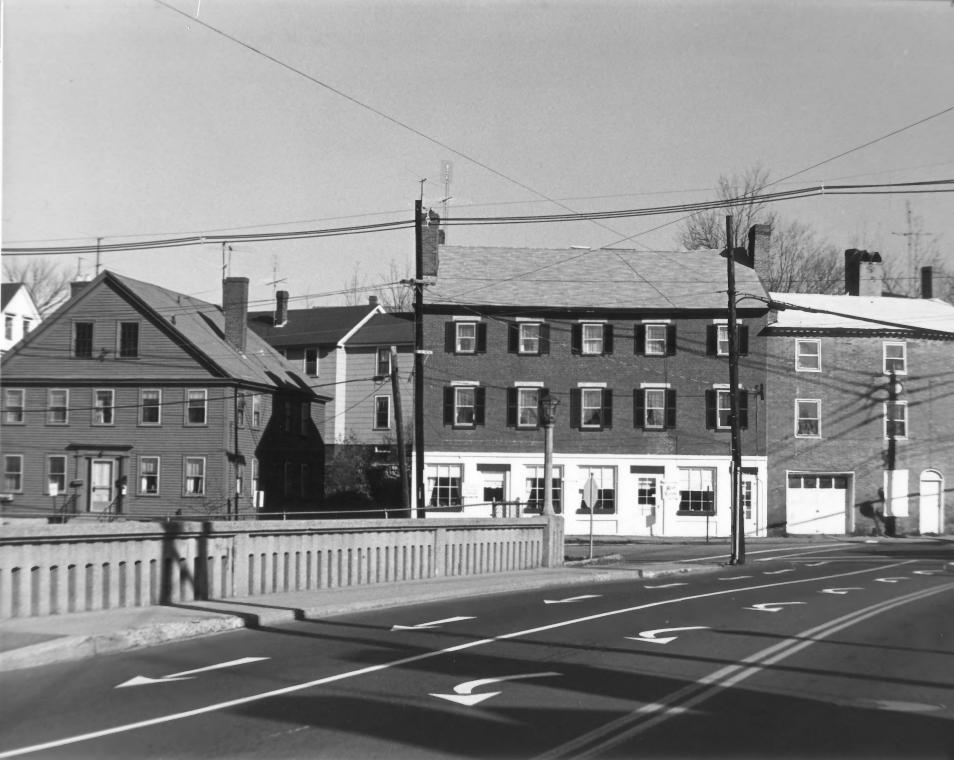

| 100 | Historic Name: (L to R) Jewett Hoyt House, Capt. James Hackett House, Unknown                                                  |
|-----|--------------------------------------------------------------------------------------------------------------------------------|
| 1   | Common Name: same as above                                                                                                     |
|     | NR District: Exeter's Waterfront Commercial-Hidtoric District                                                                  |
|     | Address: 17 high st, 13&15 High ST, II High St                                                                                 |
|     | City/Town/State: Exeter N. H.                                                                                                  |
|     | Photographer:<br>Lance Bennett                                                                                                 |
|     | Negative with: Strafford Rockingham Regional Council' <sup>S</sup> Historic Preservation Project                               |
|     | Description: Wooden building, 2 story, c. 1845<br>Wooden building, 2 1/2 story, c. 1786.<br>Wooden buildung, 2 story, c. 1789. |
|     | Photographer facing N NE E-SE S SW W NW Photo Date: 10/23/79 Photo Number 5 of 40                                              |
|     |                                                                                                                                |