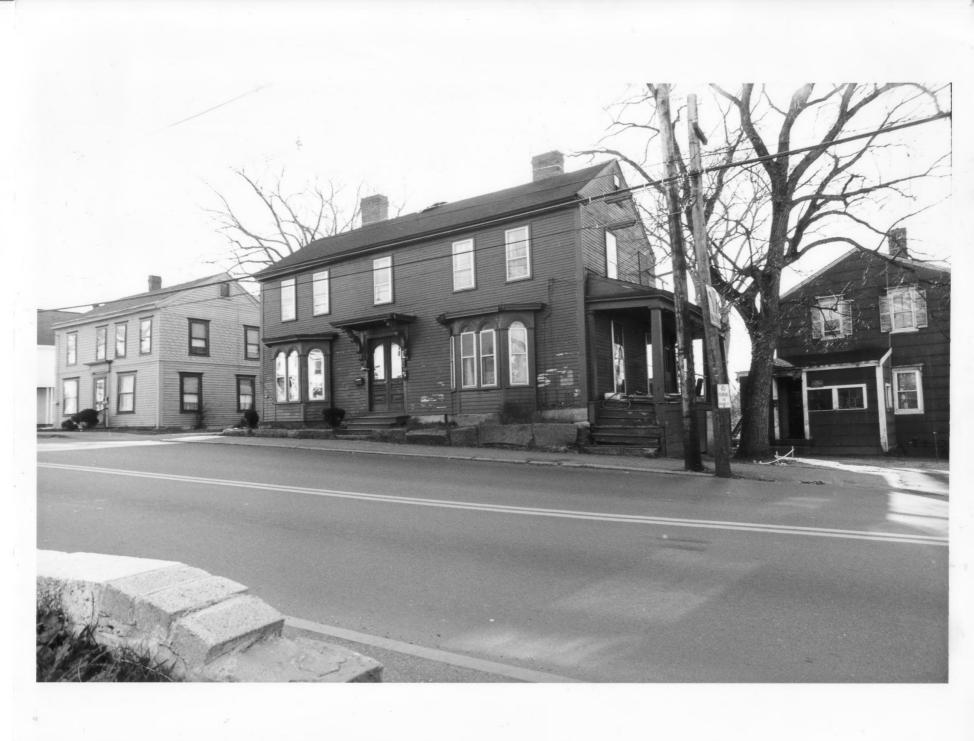

| Historic Name:      | Josiah Gilman Smith House                                                                           |
|---------------------|-----------------------------------------------------------------------------------------------------|
| Common Name:        | Foster's Daily Democrat Building                                                                    |
| NR District:        | Exeter's Waterfront commercial - Historic District                                                  |
| Address:            | 25 High Street                                                                                      |
| City/Town/State:    | Exeter, NH.                                                                                         |
| Photographer:       | Lance Bennett                                                                                       |
| Negative with:      | Strafford Rockingham Regional Council's Historic Preservation Project<br>1 Water Street Exeter, NH. |
| Description:        | Wooden Building 2½ story Federal 1830                                                               |
| Photographer facing | N NE E SE S SW W NW Photo Date: 10/79 Photo Number 1 of 40                                          |

| Historic Name:   | Gardner - Gilman House                                                                              |
|------------------|-----------------------------------------------------------------------------------------------------|
| Common Name:     | Gardner - Gilman House                                                                              |
| NR District:     | Exeter's Waterfront commercial - Historic District                                                  |
| Address:         | 29 High Street                                                                                      |
| City/Town/State: | Exeter, NH.                                                                                         |
| Photographer:    | Lance Bennett                                                                                       |
| Negative with:   | Strafford Rockingham Regional Council's Historic Preservation Project<br>1 Water Street Exeter, NH. |
| Description:     | Wooden Building, 2½ story Federal c. 1799                                                           |
|                  |                                                                                                     |

Photographer facing N NE E SE S SW W NW Photo Date:

Photo Number Z of 40

| Historic Name:   | Josiah Smith House                                                                                   |
|------------------|------------------------------------------------------------------------------------------------------|
| Common Name:     | Josiah Smith House                                                                                   |
| NR District:     | Exeter's Waterfront commercial - Historic District                                                   |
| Address:         | West side Gilman Lane                                                                                |
| City/Town/State: | Exeter, NH.                                                                                          |
| Photographer:    | Lance Bennett                                                                                        |
| Negative with:   | Strafford Rockingham Regional Council's Historic Preservation Project<br>1 Water Street, Exeter, NH. |
| Description:     | Wooden building, 2½ story Federal c. 1789                                                            |
|                  |                                                                                                      |