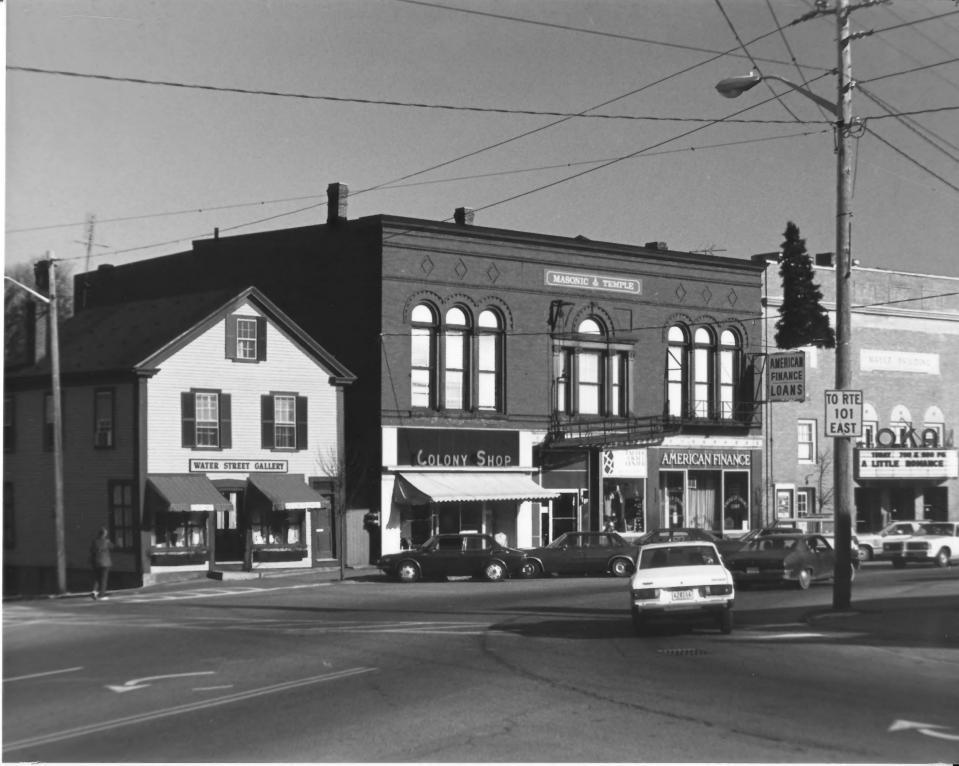

| Historic Name:      | (L to R) none, The Folsom Building, The Ioka Theatre                                                |  |  |
|---------------------|-----------------------------------------------------------------------------------------------------|--|--|
| Common Name:        | Water Street Gallery, The Folsom Building, The Ioka Theatre                                         |  |  |
| NR District:        | Exeter's Waterfront commercial - Historic District                                                  |  |  |
| Address:            | 69 Water Street, 59-65 Water Street, 55 Water Street                                                |  |  |
| City/Town/State:    | Exeter, NH.                                                                                         |  |  |
| Photographer:       | Lance Bennett                                                                                       |  |  |
| Negative with:      | Strafford Rockingham Regional Council's Historic Preservation Project<br>1 Water Street Exeter, NH. |  |  |
| Description:        | Wooden Building, 2½ story, c. 1840<br>Brick Commercial, 2 stories, c. 1896                          |  |  |
| P .                 | Brick Commercial, 2 stories, c. 1915                                                                |  |  |
| Photographer facing | N-NE E SE S SW W NW Photo Date:<br>Photo Number 25 of 40                                            |  |  |
|                     |                                                                                                     |  |  |