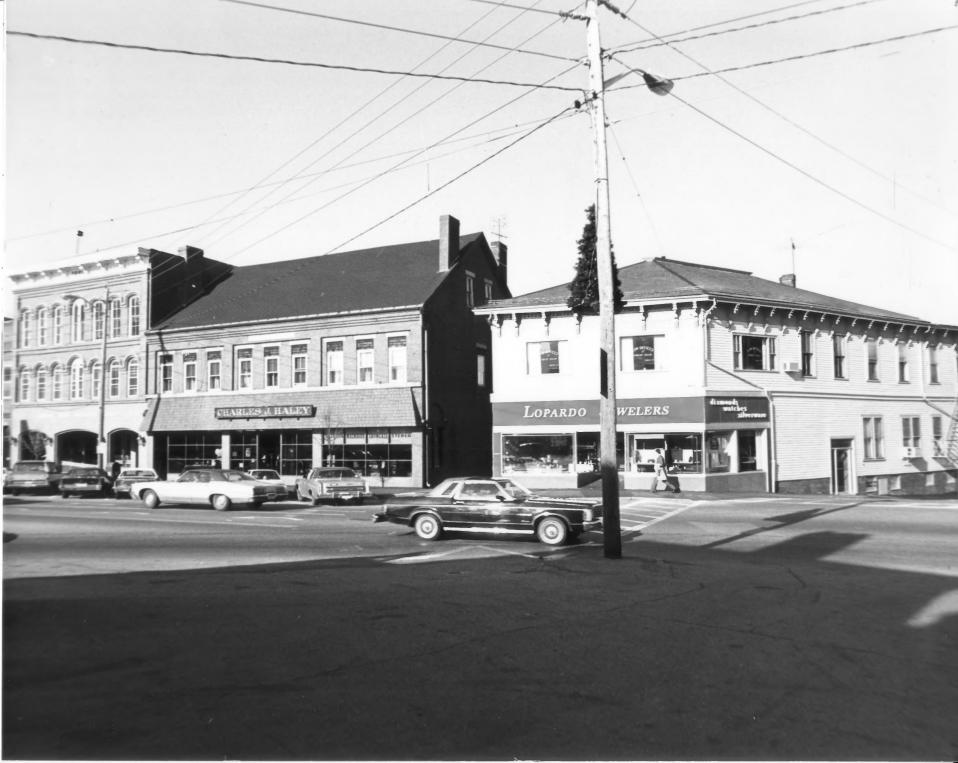

| Historic Name:     | (R to L) none, The Janvrin Block, none                                                              | ) |
|--------------------|-----------------------------------------------------------------------------------------------------|---|
| Common Name:       | Lorpardo's Jewelers, The Janvrin'Block, Indian Head Bank                                            |   |
| NR District:       | Exeter's Waterfront commercial - Historic District                                                  |   |
| Address:           | 83 Water Street, 91 Water Street, 93-97 Water Street                                                |   |
| City/Town/State:   | Exeter, NH.                                                                                         |   |
| Photographer:      | Lance Benneti                                                                                       | C |
| Negative with:     | Strafford Rockingham Regional Council's Historic Preservation Project<br>1 Water Street Exeter, NH. | l |
| Description:       | Wooden Building, 2 stories, c. 1865<br>Brick Commercial, 2½ stories, c. 1860                        |   |
| Photographer facin | Brick Commercial, 3 stories, c. 1860<br>gNNEESESSWWNW Photo Date: Photo Number 26 of 40             |   |