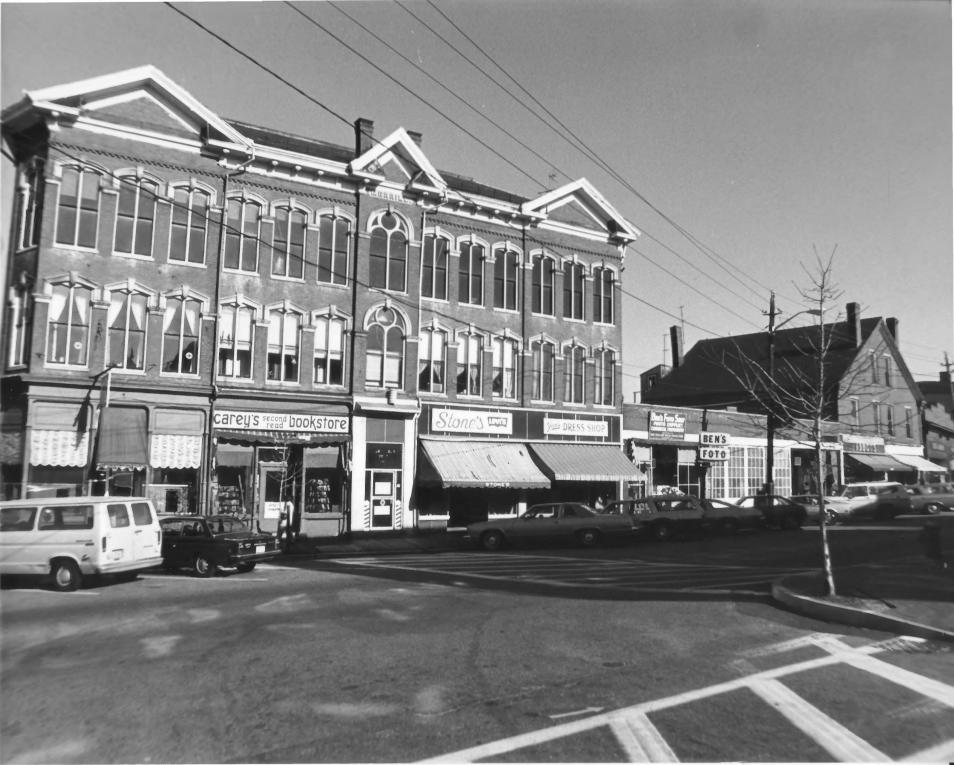

| Historic Name:                                                                                                  | (L to R) The Merrill Building, none, none                                                           |  |  |
|-----------------------------------------------------------------------------------------------------------------|-----------------------------------------------------------------------------------------------------|--|--|
| Common Name:                                                                                                    | The Merrill Building, Ben's Photo, Abbots & Mona's Lunch                                            |  |  |
| NR District:                                                                                                    | Ereter's Waterfront commercial - Historic District                                                  |  |  |
| Address:                                                                                                        | 163 Water Street, 149-153 Water Street, 141-147 Water Street                                        |  |  |
| City/Town/State:                                                                                                | Exeter, NH.                                                                                         |  |  |
| Photographer:                                                                                                   | Lance Bennett                                                                                       |  |  |
| Negative with:                                                                                                  | Strafford Rockingham Regional Council's Historic Preservation Project<br>1 Water Street Exeter, NH. |  |  |
| Description:                                                                                                    | Brick Commercial, 3. stories, c. 1873                                                               |  |  |
| •                                                                                                               | Brick Commercial, 1 story,                                                                          |  |  |
| 1                                                                                                               | Brick Commercial, 2½ stories, c. 1865                                                               |  |  |
| Photographer facing                                                                                             | NUME E SE S SW W NW Photo Date: Photo Number 29 of 40                                               |  |  |
| The second second                                                                                               |                                                                                                     |  |  |
| A CONTRACTOR OF |                                                                                                     |  |  |