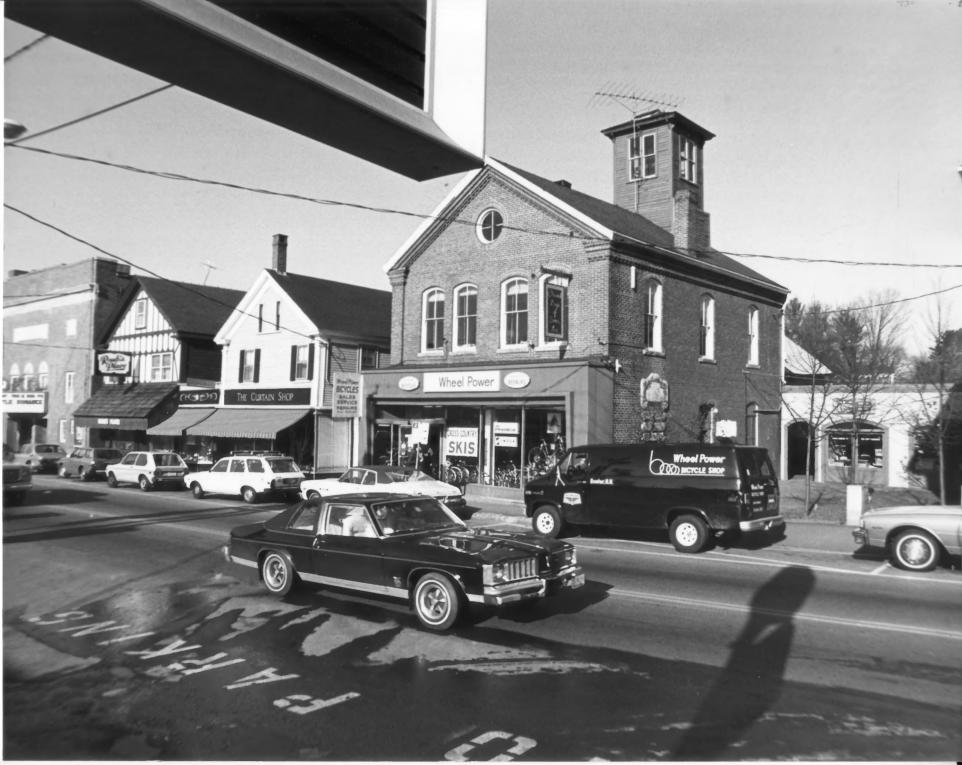

| Historic Name:     | (R to L) Fire House, none, none                                                |                       |
|--------------------|--------------------------------------------------------------------------------|-----------------------|
| Common Name:       | Wheel power, The Curtain Shop, Roub's Place                                    |                       |
| NR District:       | Exeter's Waterfront commercial - Historic Distri                               | ct                    |
| Address:           | 27-37 Water Street, 39-43 Water Street, 45 Water                               | Street                |
| City/Town/State:   | Exeter, NH.                                                                    | ~ 01 00 0             |
| Photographer:      | Lance Bennett                                                                  |                       |
| Negative with:     | Strafford Rockingham Regional Council's Historic<br>1 Water Street Exeter, NH. | Preservation Project  |
| Description:       | Brick Fire House, 2½ stories, c. 1873<br>Wooden Building, 2½ stories, c. 1833  |                       |
| Photographer facin | Wooden Building, 2½ stories, c. 1900<br>gNNFESESSWWNW Photo Date:              | Photo Number 24 of 40 |