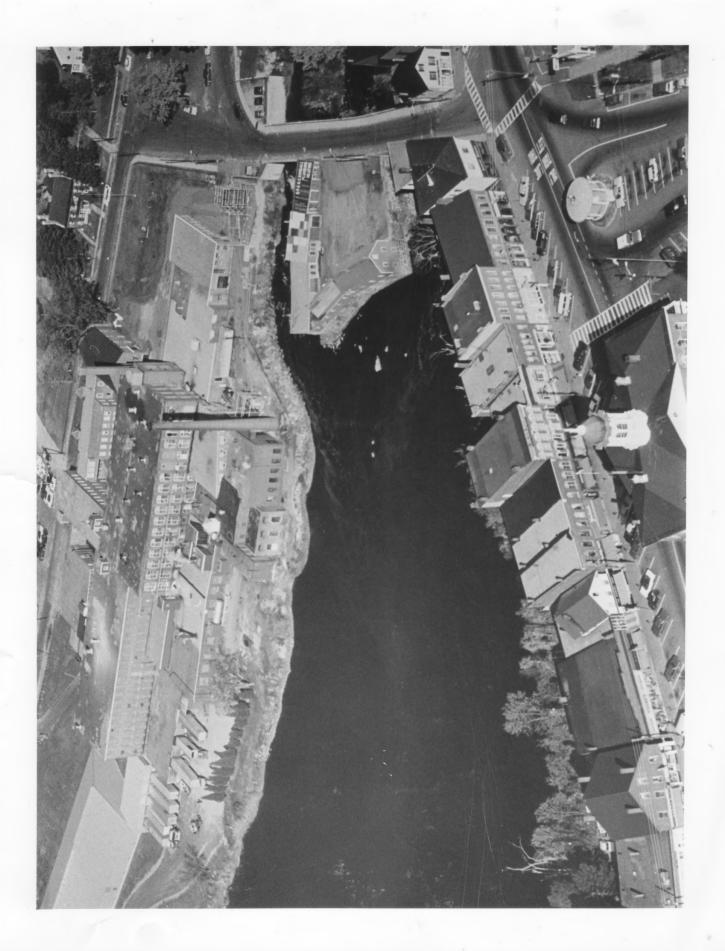

SEP 1 3 1994

Historic Name: Common Name: NR District: Exeter Waterfront Commercial Historic District Address: City/Town/State: Exeter, NH Photographer: unknown

Negative with: The Newport Collaborative, 1 Pelham Street, Newport, RI

Description: Aerial view of the Exeter Manufacturing Company mill complex (#80) and other porperties in the district (#s 18-27 and 72).

Photographer facing N NE E SE S SW W NW Photo Date: c.1975 Photo Number 35 of 40