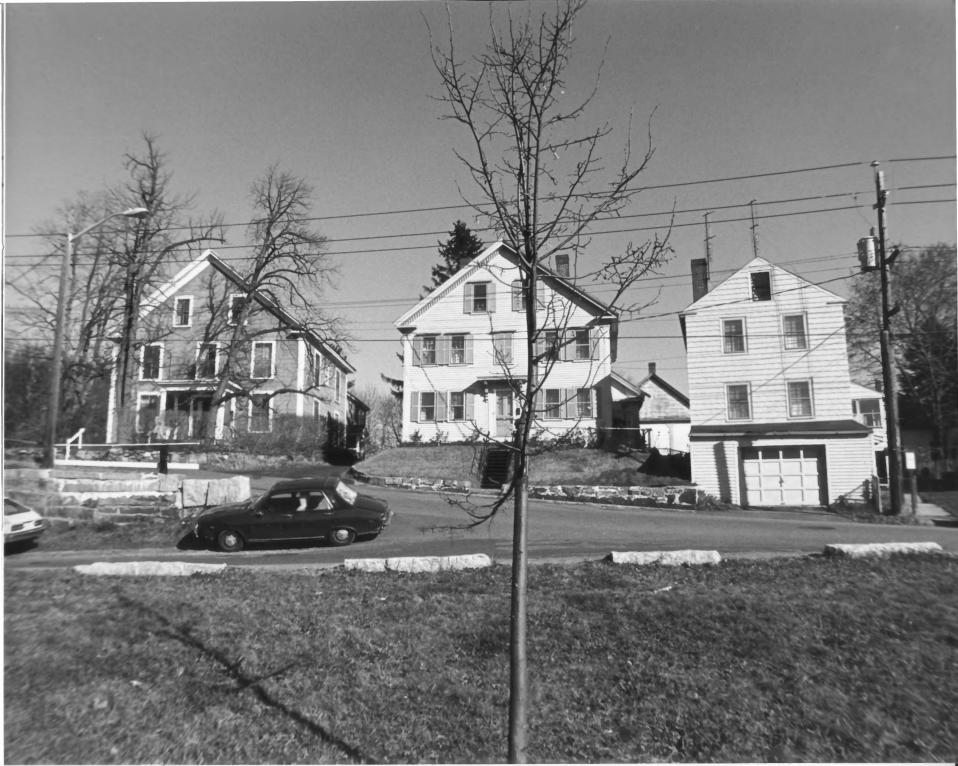

---

-----

| Historic Name:<br>Common Name:<br>NR District:<br>Address:<br>City/Town/State:<br>Photographer: | (L to R) None, None<br>none, none<br>Exeter's Waterfront commercial<br>10 High Street, 16 High Street<br>Exeter, NH.<br>Lance Bennett |                                         |
|-------------------------------------------------------------------------------------------------|---------------------------------------------------------------------------------------------------------------------------------------|-----------------------------------------|
| Negative with:                                                                                  | Strafford Rockingham Regional<br>1 Water Street Exeter, NH.                                                                           | Council's Historic Preservation Project |
| Description:                                                                                    | Wooden Building, 2½ story, c.<br>Wooden Building, 2½ story, c.                                                                        |                                         |
| Photographer facin                                                                              | g N NE E SE S SW W <u>NW</u> Photo Date:                                                                                              | Photo Number 13 of 40                   |

| Historic Name:      | (L to R) none, Simeon Folsom House, Simeon Folsom H | ouse               |  |  |
|---------------------|-----------------------------------------------------|--------------------|--|--|
| Common Name:        | none, Simeon Folsom House, Simeon Folsom House      | ſ                  |  |  |
| NR District:        | Exeter's Waterfront commercial - Historic District  |                    |  |  |
| Address:            | 15-17 Pleasant Street, 7-9-11 High Street, 8 High S | treet              |  |  |
| City/Town/State:    | Exeter, NH.                                         |                    |  |  |
| Photographer:       | Lance Bennett                                       |                    |  |  |
|                     |                                                     |                    |  |  |
| Negative with:      | Strafford Rockingham Regional Council's Historic Pr | eservation Project |  |  |
|                     | 1 Water Street, Exeter, NH.                         |                    |  |  |
| Description:        | Wooden Building, 2½ story, c. 1837                  |                    |  |  |
|                     | Brick Building, 3½ story, c. 1830                   |                    |  |  |
|                     |                                                     | 11 10              |  |  |
| Photographer facing | NNEESS W W NW Photo Date: Photo                     | Number 14 of 40    |  |  |
|                     | ۵.                                                  |                    |  |  |