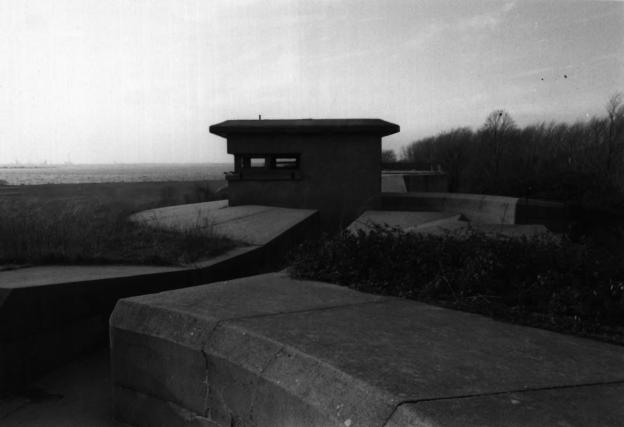

GEORGE A. CHIDLEY

DEPARTMENT OF ENVIRONMENTAL PROTECTION OFFICE OF HISTORIC PRESERVATION 109 WEST STATE STREET TRENTON, NEW JERSEY 08625

Photo Info;

Subject: view of Gregg Battery, facing north

(Map Reference No. 1)