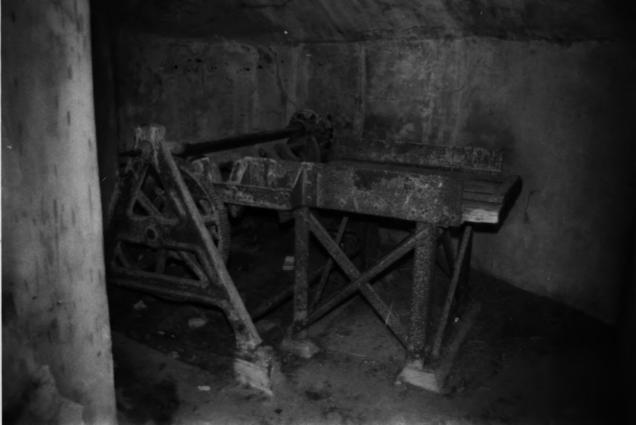

Photo Info: Subject: view of one of the Ammunition Lifts in the Main Battery.

2 A13

(Map Reference No.2)

JAN 1 1 1978

AUG 3 1 1978

PROPERTY OF THE NATIONAL RESIDER

PHOTO BY

DEPARTMENT OF ENVIRONMENTAL PROTECTION
OFFICE OF HISTORIC PRESERVATION
109 WEST STATE STREET
TRENTON, NEW JERSEY 08625