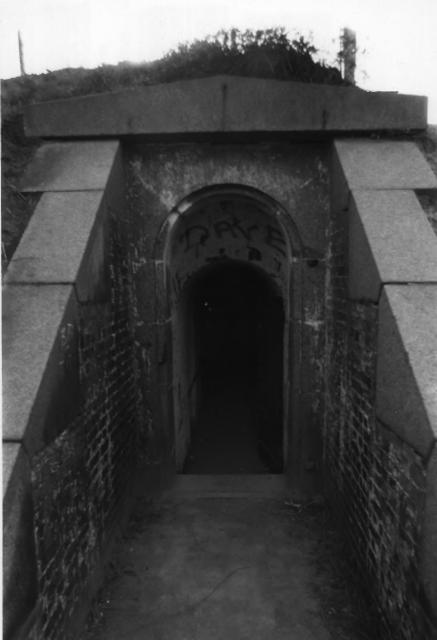

DEPARTMENT OF ENVIRONMENTAL PROTECTION
OFFICE OF HISTORIC PRESERVATION
109 WEST STATE STREET
TRENTON, NEW JERSEY 08625

PHOTO BY DEORGE A. CHIDLEY

Photo Info:

Subject: view of the construction details of the tunnel (one of the ) leading to the Battery Cheif's Station.

Map Reference No. 3

4 813

AUG 3 1 1978

PROPERTY OF THE NATIONAL RESISTER

PHOTO

Fort Mott Pennsville Salem County

JAN 11 1978

State of New Jersey