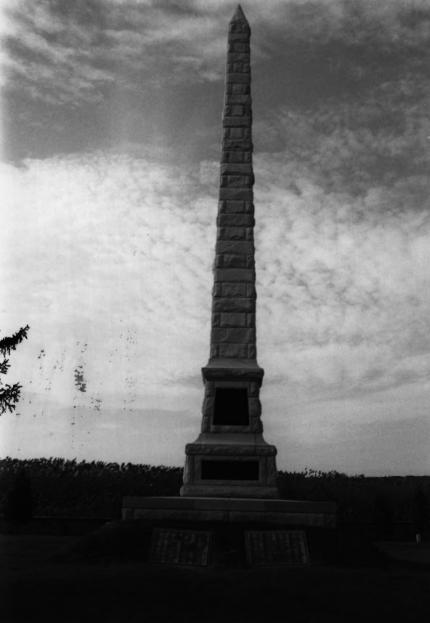

DEPARTMENT OF ENVIRONMENTAL PROTECTION
OFFICE OF HISTORIC PRESERVATION
109 WEST STATE STREET
TRENTON, NEW JERSEY 08625

Photo Info:
Subject: view of the Confederate
Monument facing north west.

AUG 3 1 1978

Finn's Point National Cemetery Pennsville Salem County State of New Jersey JAN 111978

DEPARTMENT OF ENVIRONMENTAL PROTECTION

CEORGE A. CHIDLEY 109 WEST STATE STREET
TRENTON, NEW JERSEY 08625

Photo Info:
Subject: view of the Confederate
Monument and surrounding grave
markers, facing north west-AUG 31 1978