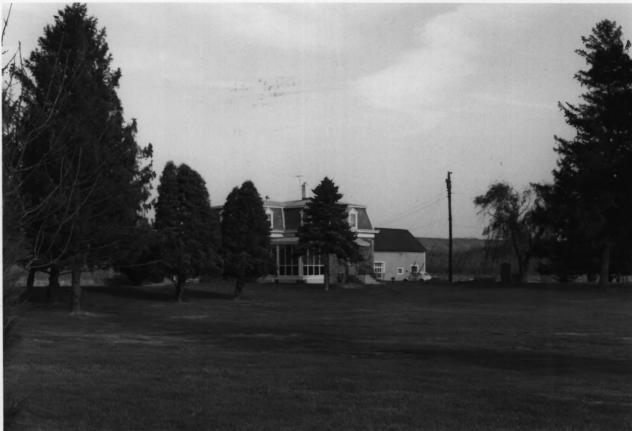

State of New Jersey

DEPARTMENT OF ENVIRONMENTAL PROTECTION

OFFICE OF HISTORIC PRESERVATION
109 WEST STATE STREET

TRENTON, NEW JERSEY 08625

Photo Info:

11 413

Subject: view of the Grounds

Keeper Cottage, facing north east.