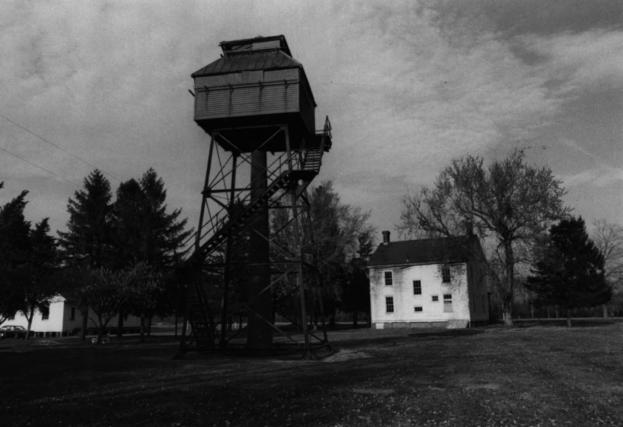

State of New Jersey

DEPARTMENT OF ENVIRONMENTAL PROTECTION

OFFICE OF HISTORIC PRESERVATION
109 WEST STATE STREET

TRENTON, NEW JERSEY 08625

Photo Info:

11 413

Subject: view of the Grounds

Keeper Cottage, facing north east.

AUG 3 1 1978