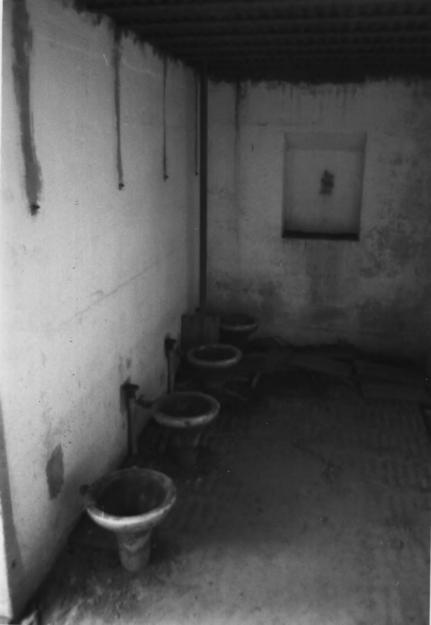

Photo Info:
Subject: Privy located in the southern end of the Parados.

AUG 31 1978

JAN 11 1978

7813

PROPERTY OF THE NATIONAL REGISTER

Finn's Point National Cemetery
Pennsville
Salem County
State of New Jersey JAN 111978