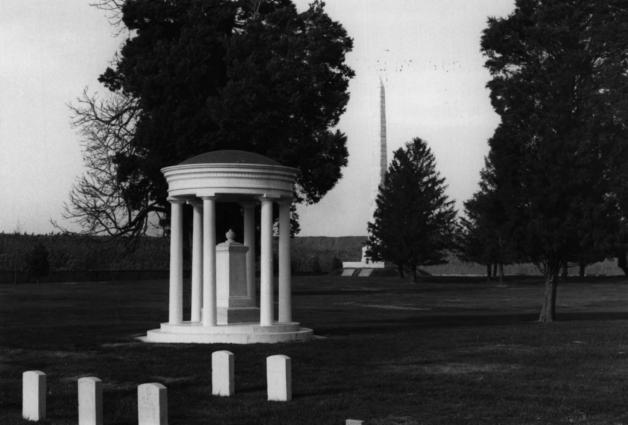

DEPARTMENT OF ENVIRONMENTAL PROTECTION
OFFICE OF HISTORIC PRESERVATION
109 WEST STATE STREET
TRENTON, NEW JERSEY 08625

Photo Info:
Subject: view of the Confederate
Monument facing north west.

AUG 3 1 1978

Finn's Point National Cemetery Pennsville Salem County State of New Jersey JAN 111978

DEPARTMENT OF ENVIRONMENTAL PROTECTION

CEORGE A. CHIDLEY 109 WEST STATE STREET
TRENTON, NEW JERSEY 08625

Photo Info:
Subject: view of the Confederate
Monument and surrounding grave
markers, facing north west-AUG 31 1978