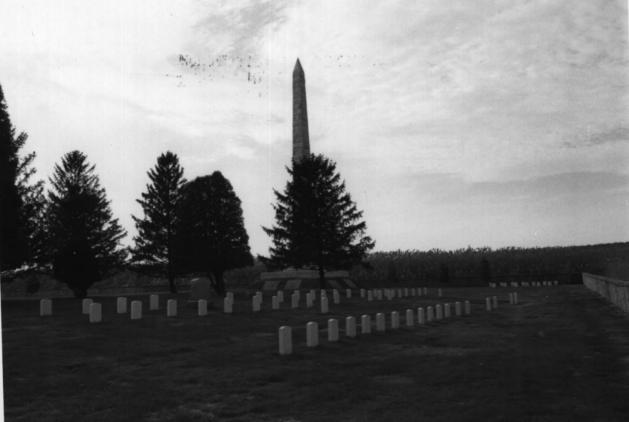

P1000 - 11

Finn's Point National Cemetery
Pennsville
Salem County JAN 11 1978
State of New Jersey

DEPARTMENT OF ENVIRONMENTAL PROTECTION
OFFICE OF HISTORIC PRESERVATION
109 WEST STATE STREET
TRENTON, NEW JERSEY 08625

Photo Info:
Subject: view of the Union Monument and adjacent grave markers, facing north east.

AUG 31 1978

PROPERT OF THE PARTIES. REGIONAL

Finn's Point National Cemetery
Pennsville
Salem County

JAN 11 1978