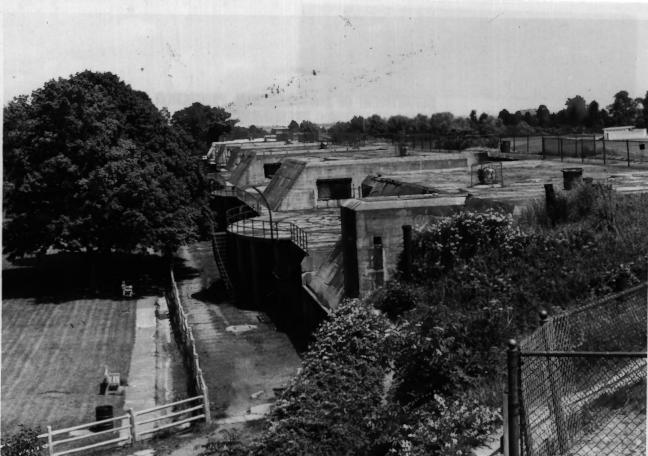

AUG 3 1 1978

JAN 1 1 1978

PROPERTY OF THE MATIONAL RESIDER

PHOTO BY

DEPARTMENT OF ENVIRONMENTAL PROTECTION OFFICE OF HISTORIC PRESERVATION 109 WEST STATE STREET TRENTON, NEW JERSEY 08625

Photo Info:

Subject: view of the Main Battery, facing south.

13 913

(Map Reference No. 2)

AUG 3 1 1978

JAN 1 1 1978

P-00 #

PHOTO BY CEORGE A. CHIDLEY OFFICE OF HISTORIC PRESERVATION
109 WEST STATE STREET
TRENTON, NEW JERSEY 08625

Photo Info: Subject: view of the Gun Mounts of the Main Battery.