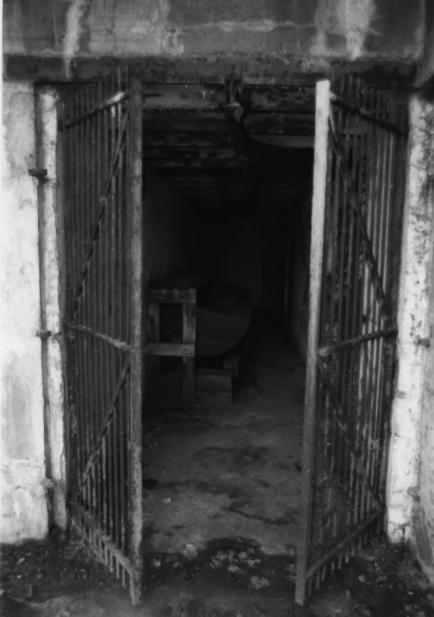

DEPARTMENT OF ENVIRONMENTAL PROTECTION
OFFICE OF HISTORIC PRESERVATION
109 WEST STATE STREET
TRENTON, NEW JERSEY 08625

PHOTO BY DEORGE A. CHIDLEY

Photo Info:

Subject: view of the construction details of the tunnel (one of the ) leading to the Battery Cheif's Station.

Map Reference No. 3

4 813

AUG 3 1 1978

PROPERTY OF THE NATIONAL RESISTER

PHOTO

Fort Mott Pennsville Salem County

JAN 11 1978

State of New Jersey