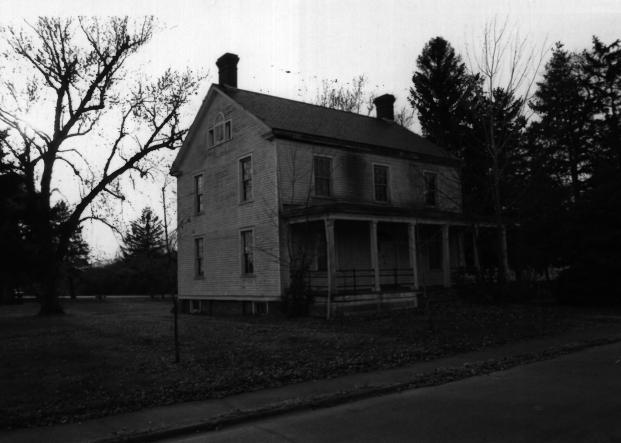

PROPERTY OF THE NATIONAL PECUSTER

JAN 11 1978

FORGE A. CHIDLEY

DEPARTMENT OF ENVIRONMENTAL PROTECTION
OFFICE OF HISTORIC PRESERVATION
109 WEST STATE STREET
TRENTON, NEW JERSEY 08529

Photo Info: Subject: view of the Fort Mott Head Quarters Bldg., facing northwest.

(Map Reference No. 8)

AUG 3 1 1978

PROPERTY OF THE WATIONAL PERSONE

PHOTO BY GEORGE A. CHIDLEY

DEPARTMENT OF ENVIRONMENTAL PROTECTION OFFICE OF HISTORIC PRESERVATION 109 WEST STATE STREET TRENTON, NEW JERSEY 08625