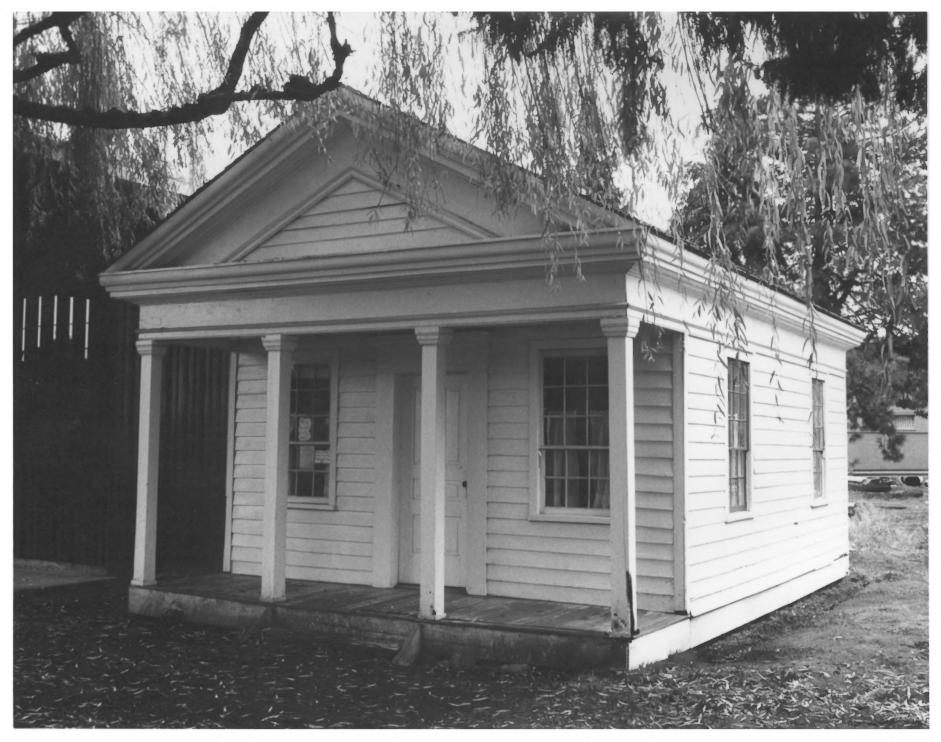

Lane County Clerk's Building, SW corner toward adjacent museum, showing front facade and south side of Clerk's Bldg. AUGANA, LANG COUNTY ONAGON Photographer: Harry Weiss Date: December 1982. Negative: Harry Weiss c/o The University of Oregon Eugene, Oregon.