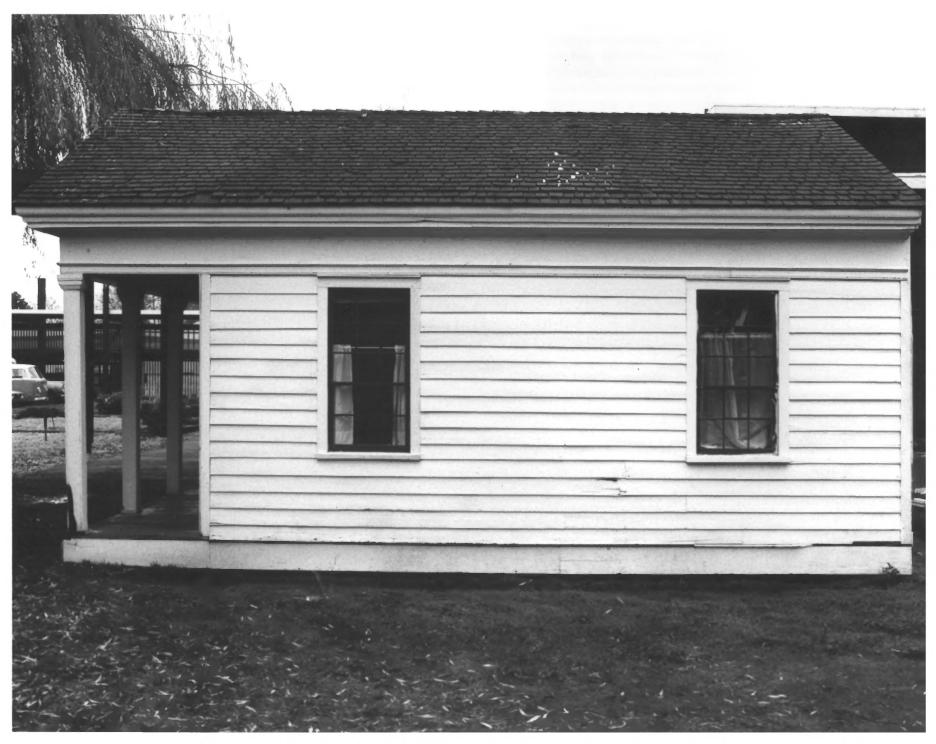

2. Lane County Clerk's Building Looking toward museum, 13th St., showing south elevation of Clerk's Building. Kugana, GANA County ONEGON Photographer: Harry Weiss Date: December 1982. Negative: Harry Weiss c/o The University of Oregon, scitooz or anciliacoune Eugene, Oregon.