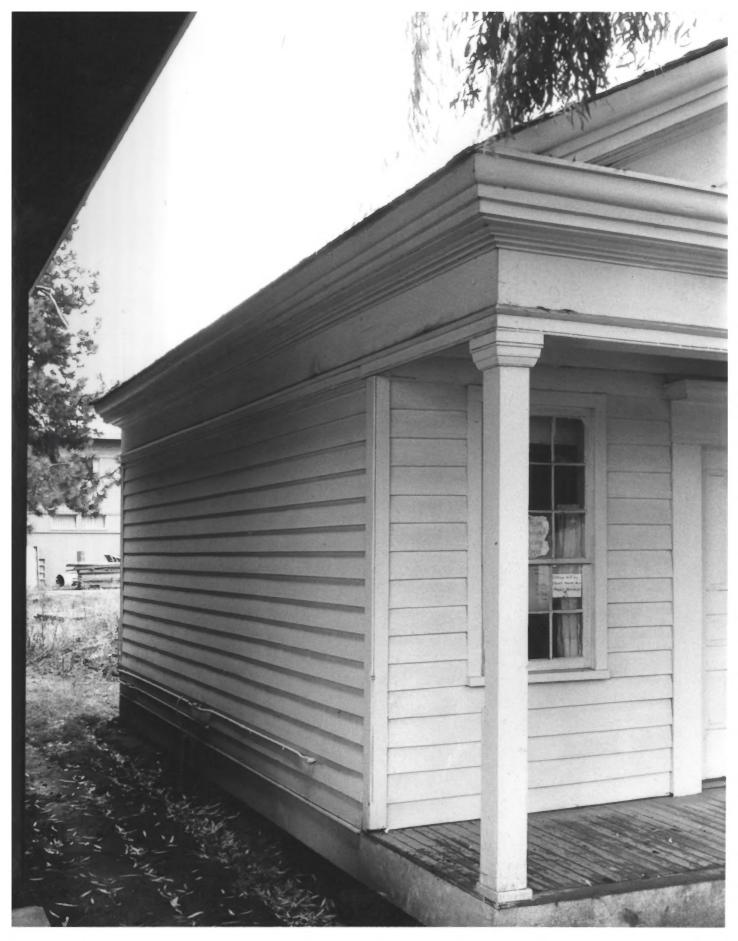

Lane County Clerk's Building Looking SW at the northern side of the Clerk's Building. Rugang Photographer: Harry Weiss Land County Date: December 1982. Negative: Harry Weiss c/o The University of Oregon, SCHOOL OF ANCHIRCHUAR Eugene. Oregon.