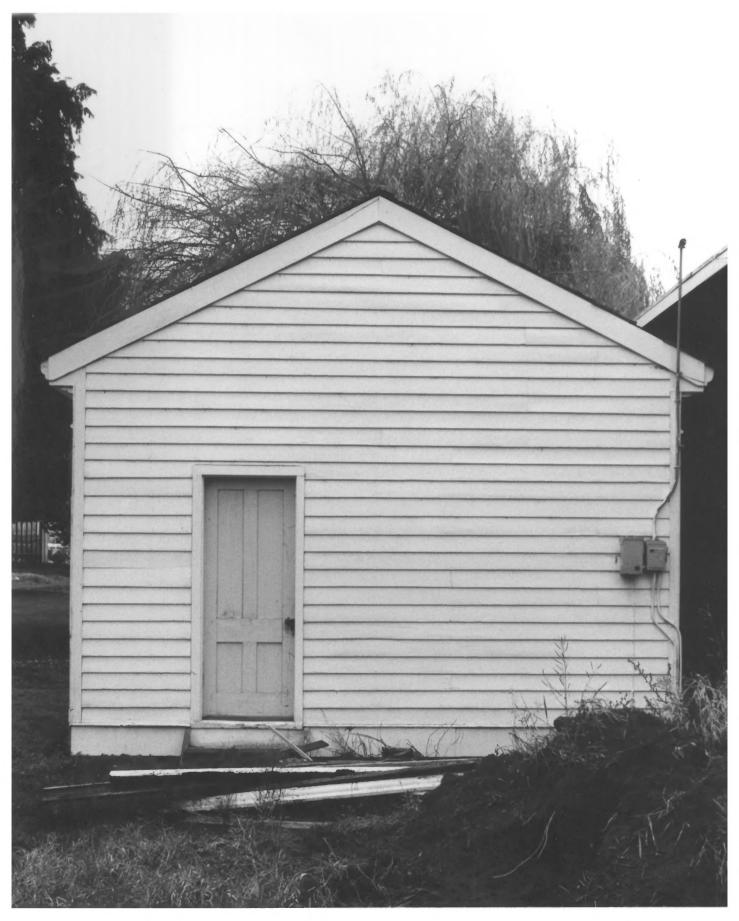

4. Lane County Clerk's Building Looking west at the rear elevation of the Clerk's Bldg. Photographer: Harry Weiss Mulana LANE COUNTY Date: December 1982. ORRIGON Negative: Harry Weiss c/o The University of Oregon, ScHOOL OF ANCHITACHUM Eugene, Oregon.