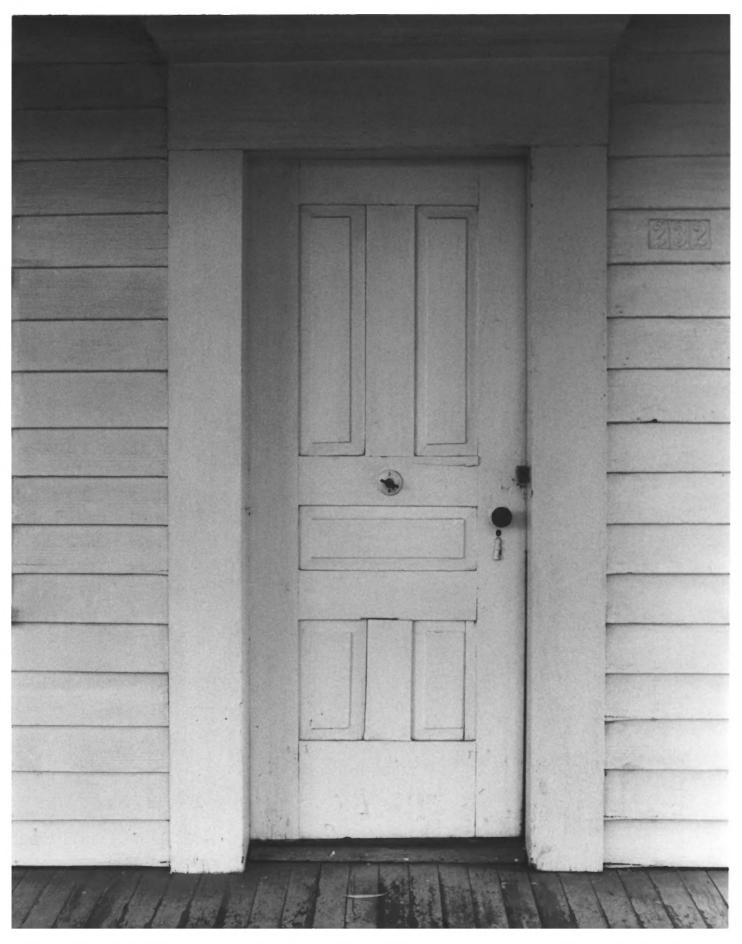

Lane County Clerk's Building Looking at the original front door on the west fasade. Rughwa Photographer: Harry Weiss LANE County ONKGON Date: December 1982. Negative: Harry Weiss c/o The University of Oregon, SCHOOL OF ANCIMENCEMPL

Eugene, Oregon.