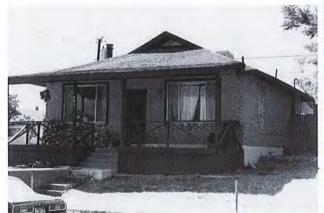

Description:

The Architectural Classifications include: Classical Revival, Spanish Colonial Revival, Bungalow/Craftsman, Tudor Revival, and Commercial style.

This information was confirmed with Reba Grandrud of the AZ SHPO.