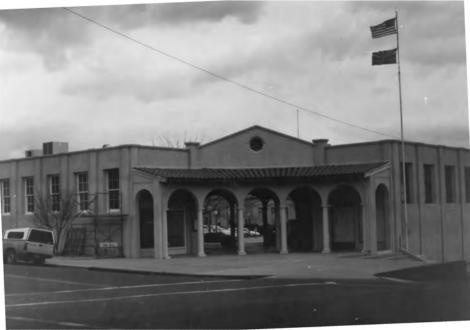

Description:

The Architectural Classifications include: Classical Revival, Spanish Colonial Revival, Bungalow/Craftsman, Tudor Revival, and Commercial style.

This information was confirmed with Reba Grandrud of the AZ SHPO.