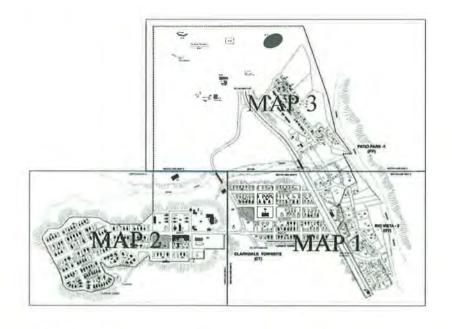

Significant Dates: N/A Architect Builder: N/A

Geographical Data:

The appropriate acreage is: approximately 460 acres
The verbal boundary description is amended to add the phrase: "See attached sketch map for precise boundaries."