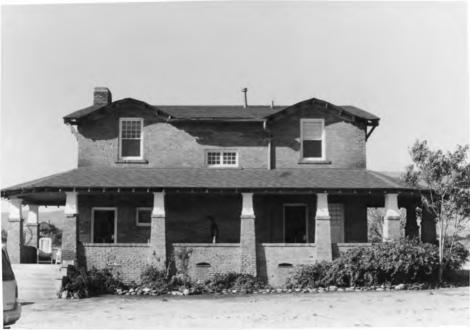

Description:

The Architectural Classifications include: Classical Revival, Spanish Colonial Revival, Bungalow/Craftsman, Tudor Revival, and Commercial style.

This information was confirmed with Reba Grandrud of the AZ SHPO.