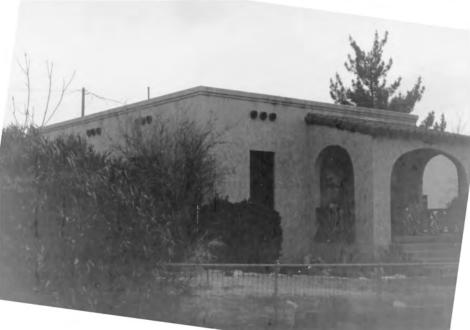

Description:

The Architectural Classifications include: Classical Revival, Spanish Colonial Revival, Bungalow/Craftsman, Tudor Revival, and Commercial style.

This information was confirmed with Reba Grandrud of the AZ SHPO.