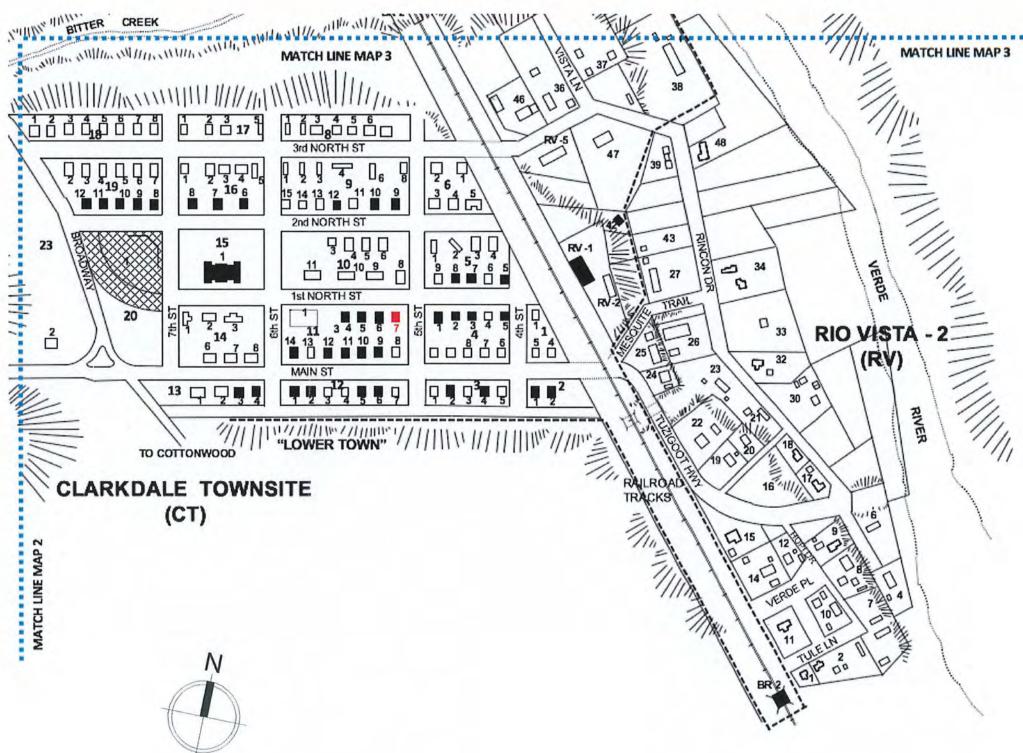

Significant Dates: N/A Architect Builder: N/A

Geographical Data:

The appropriate acreage is: approximately 460 acres
The verbal boundary description is amended to add the phrase: "See attached sketch map for precise boundaries."