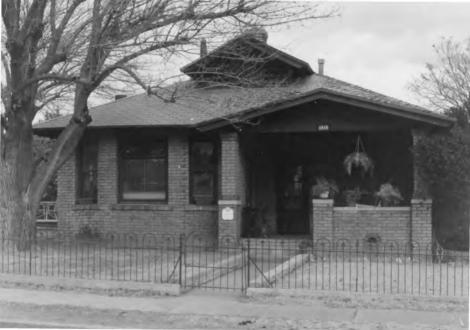

Description:

The Architectural Classifications include: Classical Revival, Spanish Colonial Revival, Bungalow/Craftsman, Tudor Revival, and Commercial style.

This information was confirmed with Reba Grandrud of the AZ SHPO.