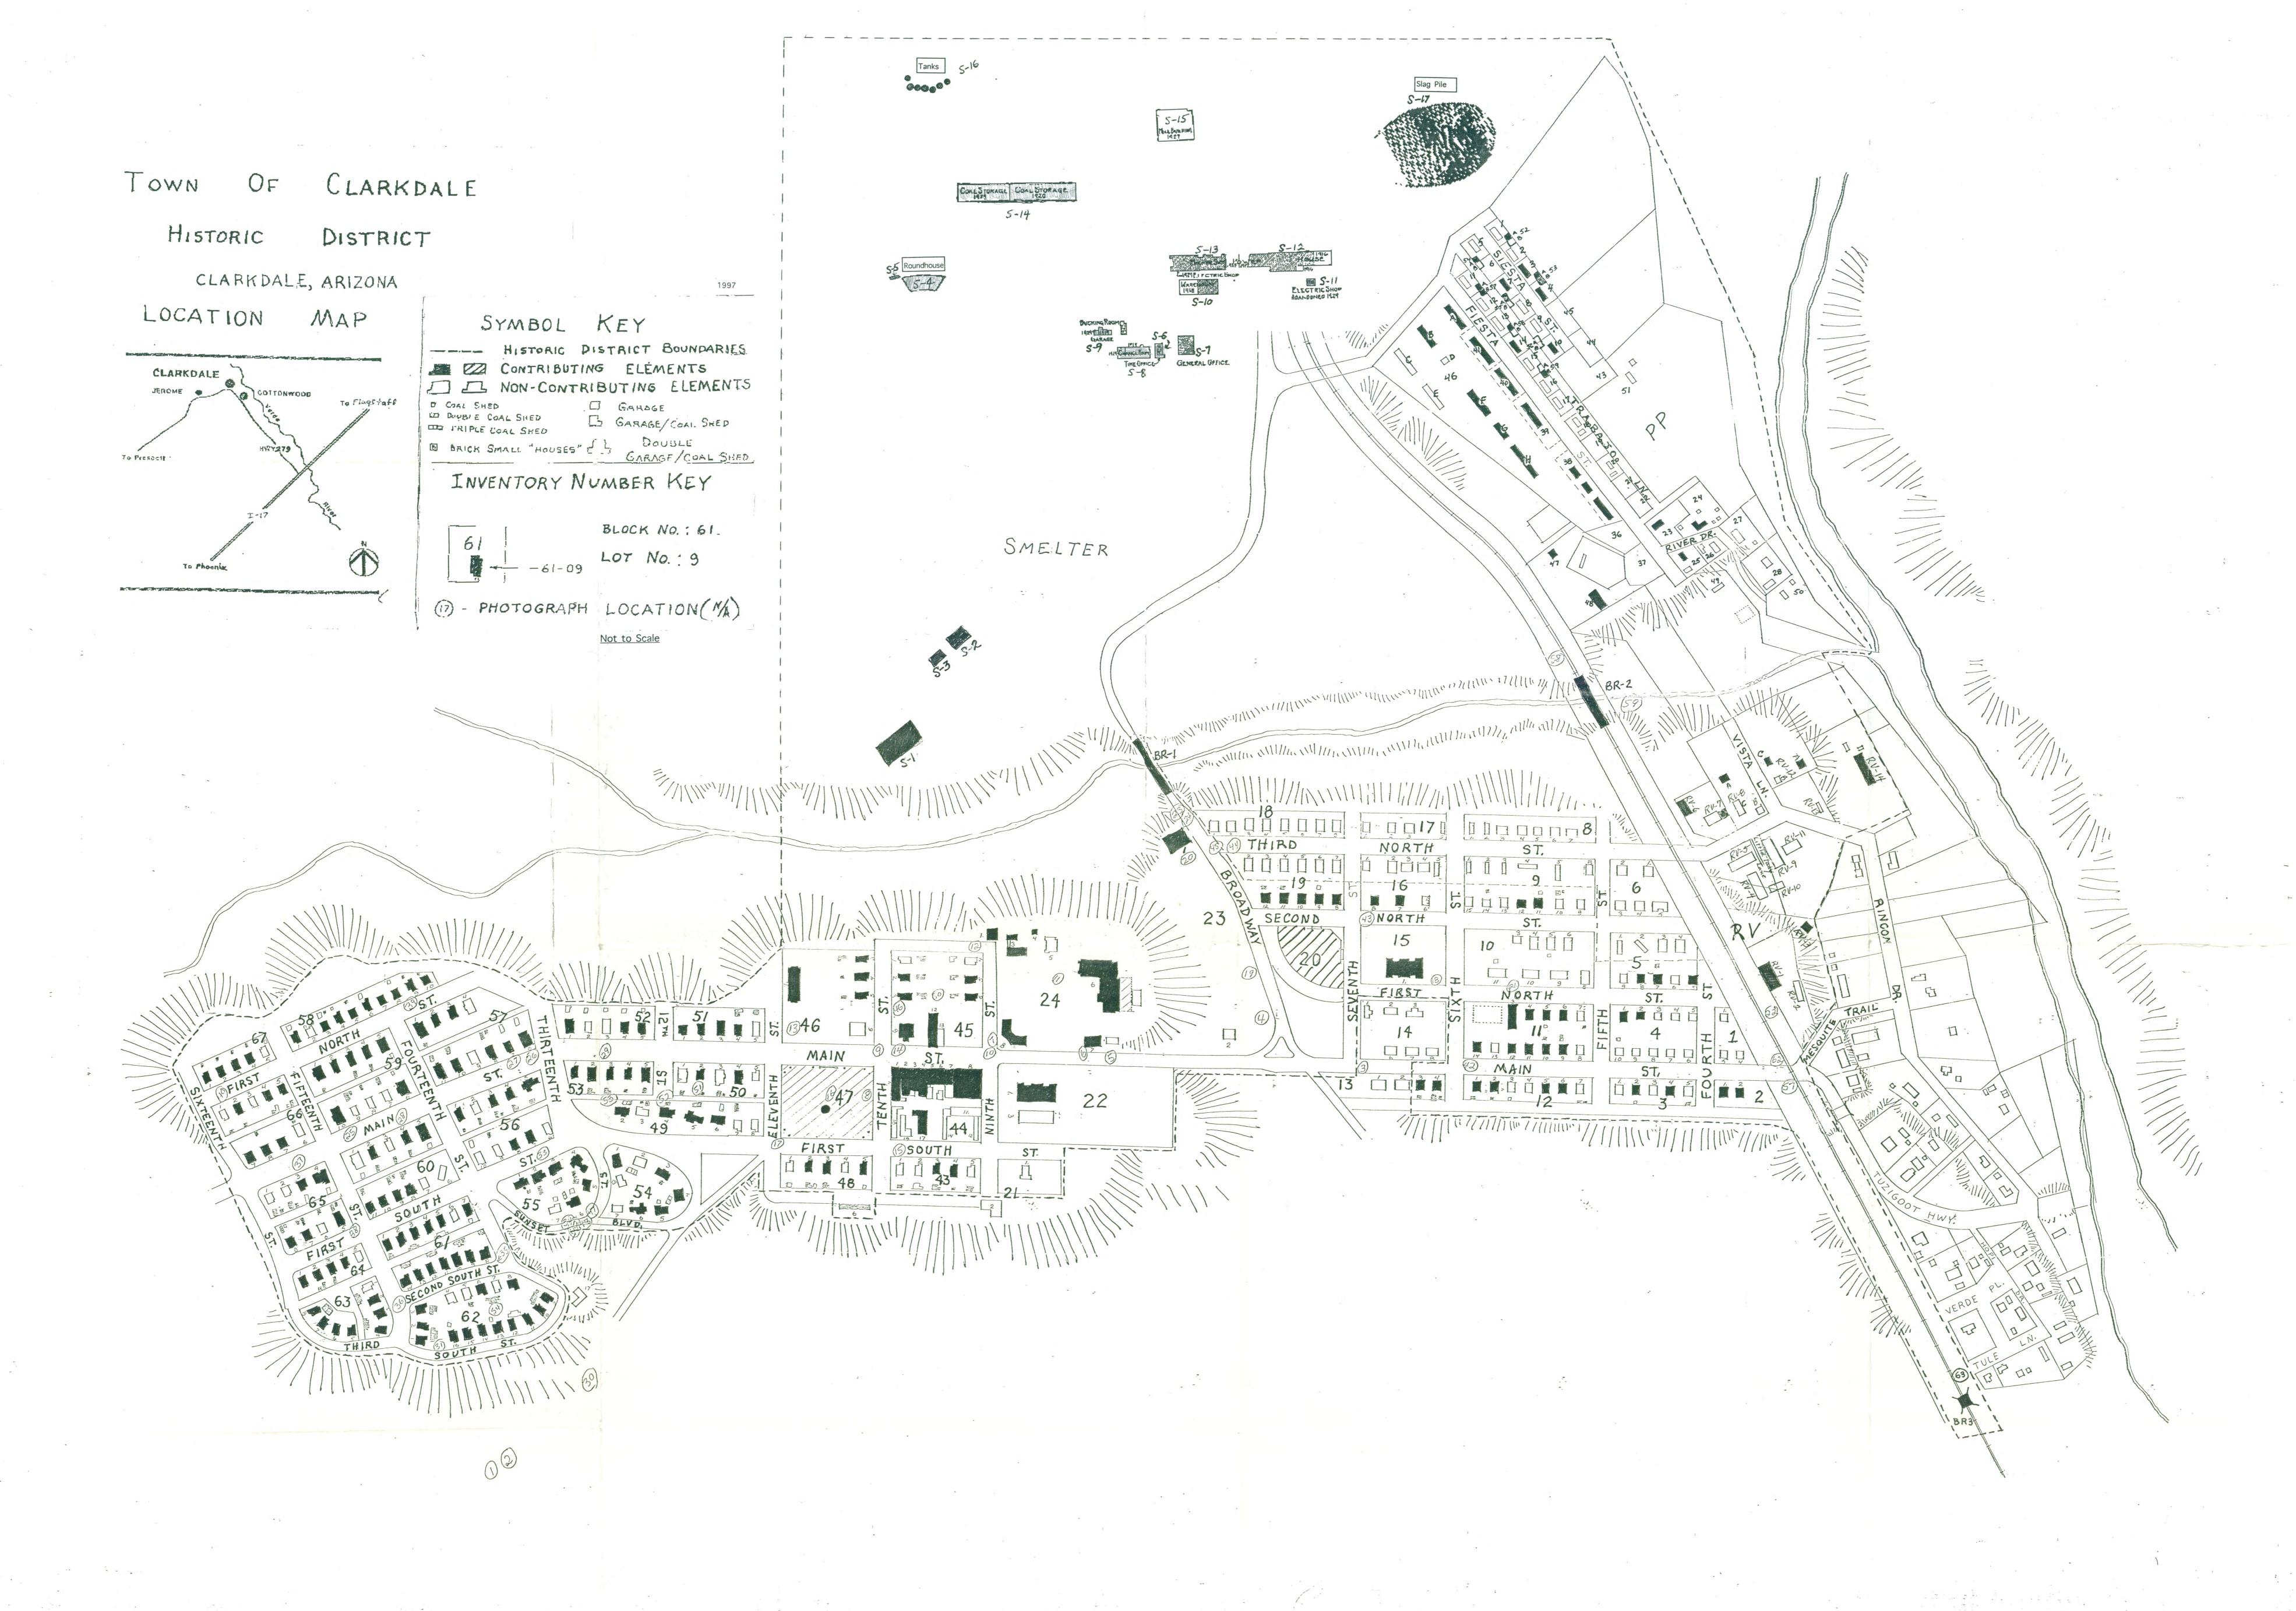

Significant Dates: N/A Architect Builder: N/A

Geographical Data:

The appropriate acreage is: approximately 460 acres
The verbal boundary description is amended to add the phrase: "See attached sketch map for precise boundaries."