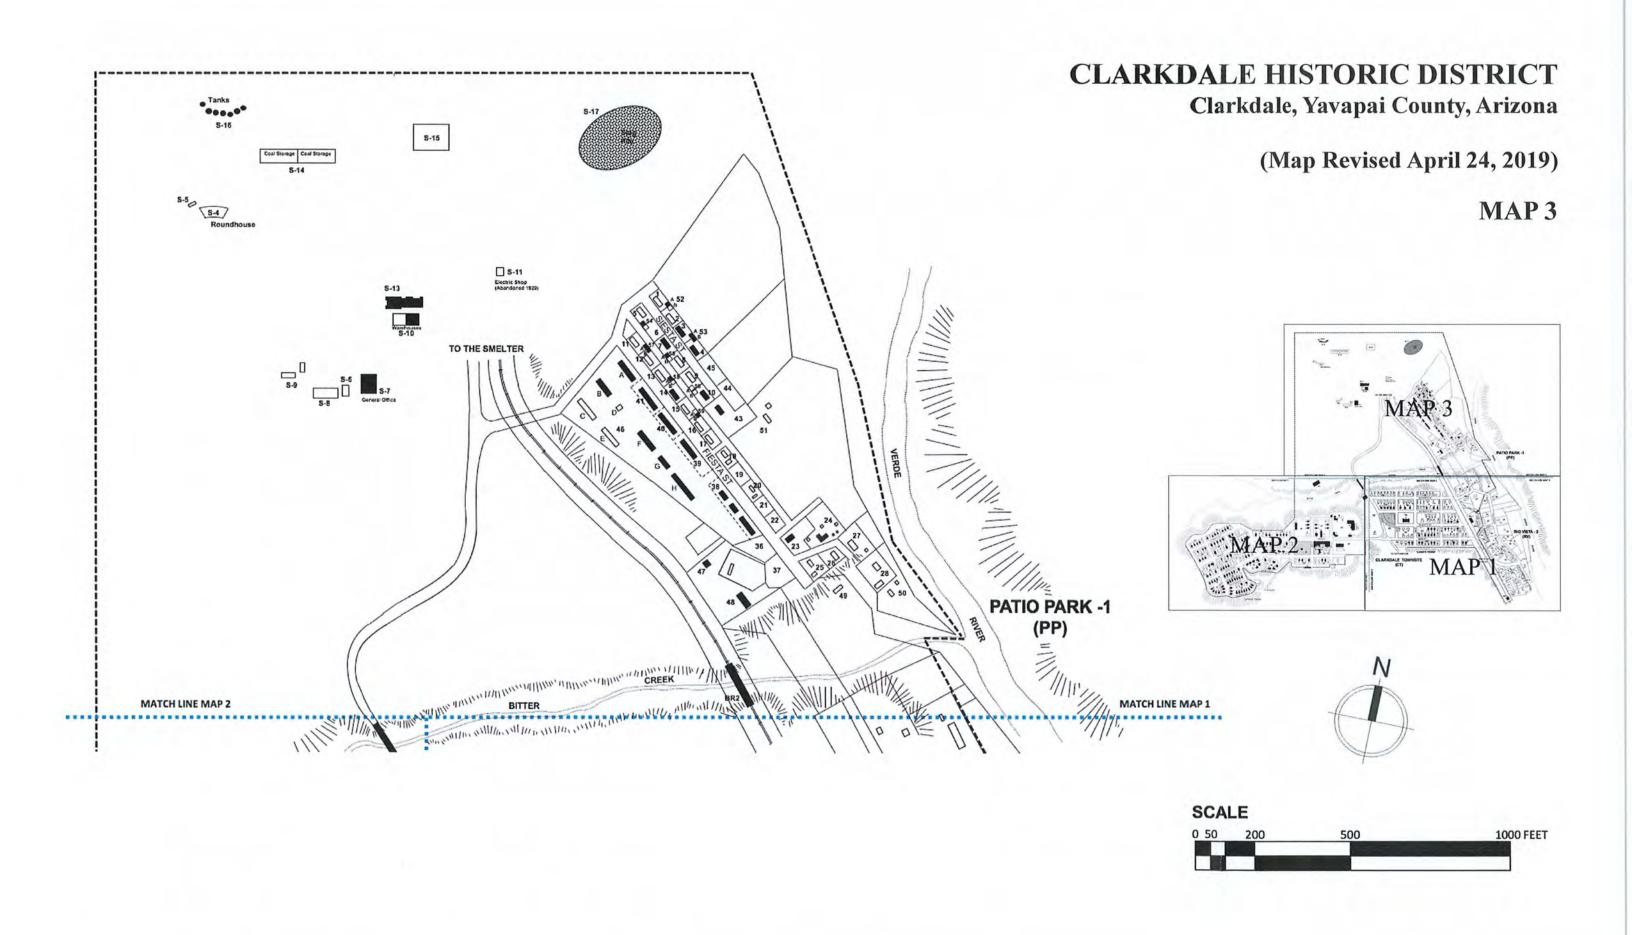

Significant Dates: N/A Architect Builder: N/A

Geographical Data:

The appropriate acreage is: approximately 460 acres
The verbal boundary description is amended to add the phrase: "See attached sketch map for precise boundaries."