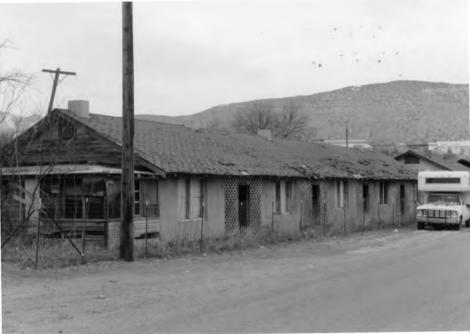

Description:

The Architectural Classifications include: Classical Revival, Spanish Colonial Revival, Bungalow/Craftsman, Tudor Revival, and Commercial style.

This information was confirmed with Reba Grandrud of the AZ SHPO.