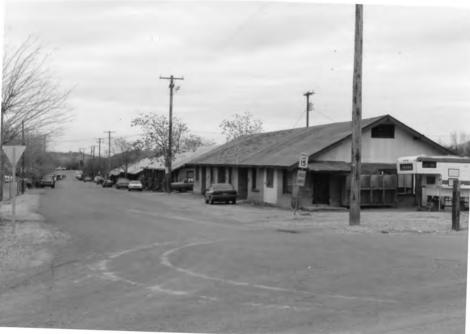

Description:

The Architectural Classifications include: Classical Revival, Spanish Colonial Revival, Bungalow/Craftsman, Tudor Revival, and Commercial style.

This information was confirmed with Reba Grandrud of the AZ SHPO.