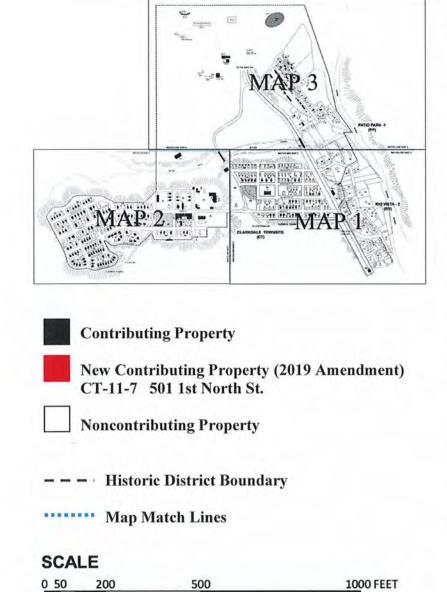

Significant Dates: N/A Architect Builder: N/A

Geographical Data:

The appropriate acreage is: approximately 460 acres
The verbal boundary description is amended to add the phrase: "See attached sketch map for precise boundaries."