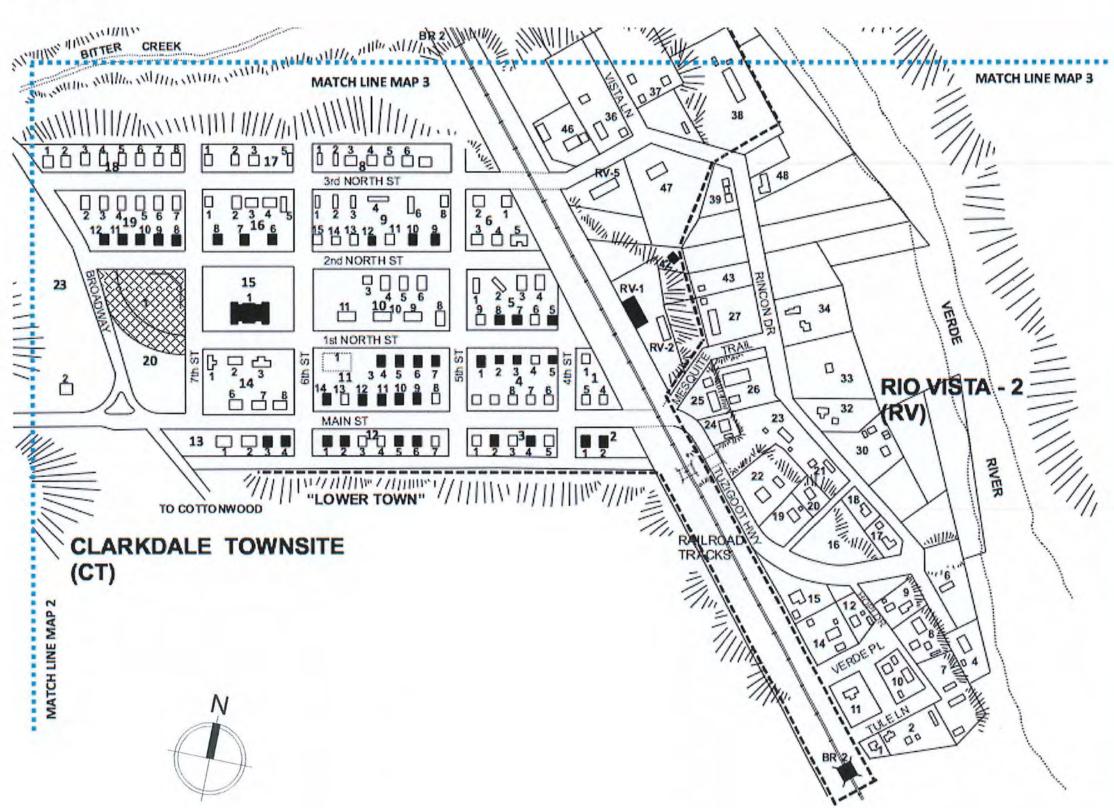

st properties, and to amend existing listings. Response to this request is required to obtain a benefit in accordance with the National Historic Preservation Act, as amended (16 U.S.C.460 et seq.).

Estimated Burden Statement: Public reporting burden for this form is estimated to average 100 hours per response including time for reviewing instructions, gathering and maintaining data, and completing and reviewing the form. Direct comments regarding this burden estimate or any aspect of this form to the Office of Planning and Performance Management. U.S. Dept. of the Interior, 1849 C. Street, NW, Washington, DC.

### **CLARKDALE HISTORIC DISTRICT**

Clarkdale, Yavapai County, Arizona

(Map Revised April 24, 2019)

### MAP 1





--- Historic District Boundary

Map Match Lines

#### SCALE









#### National Register of Historic Places Memo to File

# Correspondence

The Correspondence consists of communications from (and possibly to) the nominating authority, notes from the staff of the National Register of Historic Places, and/or other material the National Register of Historic Places received associated with the property.

Correspondence may also include information from other sources, drafts of the nomination, letters of support or objection, memorandums, and ephemera which document the efforts to recognize the property.

#### UNITED STATES DEPARTMENT OF THE INTERIOR NATIONAL PARK SERVICE

#### NATIONAL REGISTER OF HISTORIC PLACES EVALUATION/RETURN SHEET

| REQUESTED ACTION: NOMINATION