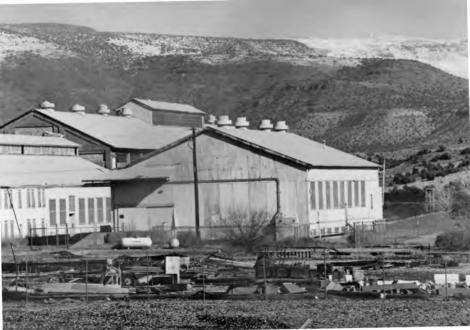

Signature of the Keeper

Date of Action

Amended Items in Nomination:

Description (continued):

Materials: Foundation-concrete; Roof-tile, asphalt; Walls-brick, stucco, wood.

Significance:

Criteria Consideration G should be checked since the period of significance is taken up to 1953. The district meets the criteria consideration as a district in which the majority of properties are greater than fifty years old. The end date corresponds to the closure of the smelter and the supporting Jerome Mine in 1953 (page 7-6), thus marking the end of Clarkdale as an active company town.

Historic Functions:

The list of historic functions taken from the narrative text includes:
Domestic/single dwelling, multiple dwelling; Commerce/department store,
business; Social/clubhouse; Government/city hall; Industry/manufacturing
facility, industrial storage; Transportation/rail related.
Current Functions include: Domestic/single dwelling, multiple dwelling;
Commerce/department store, business; Social/clubhouse; Government/city hall.

Description:

The Architectural Classifications include: Classical Revival, Spanish Colonial Revival, Bungalow/Craftsman, Tudor Revival, and Commercial style.

This information was confirmed with Reba Grandrud of the AZ SHPO.