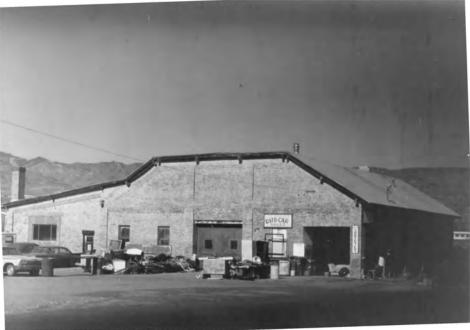

Historic Functions:

The list of historic functions taken from the narrative text includes:
Domestic/single dwelling, multiple dwelling; Commerce/department store,
business; Social/clubhouse; Government/city hall; Industry/manufacturing
facility, industrial storage; Transportation/rail related.
Current Functions include: Domestic/single dwelling, multiple dwelling;
Commerce/department store, business; Social/clubhouse; Government/city hall.

Description:

The Architectural Classifications include: Classical Revival, Spanish Colonial Revival, Bungalow/Craftsman, Tudor Revival, and Commercial style.

This information was confirmed with Reba Grandrud of the AZ SHPO.