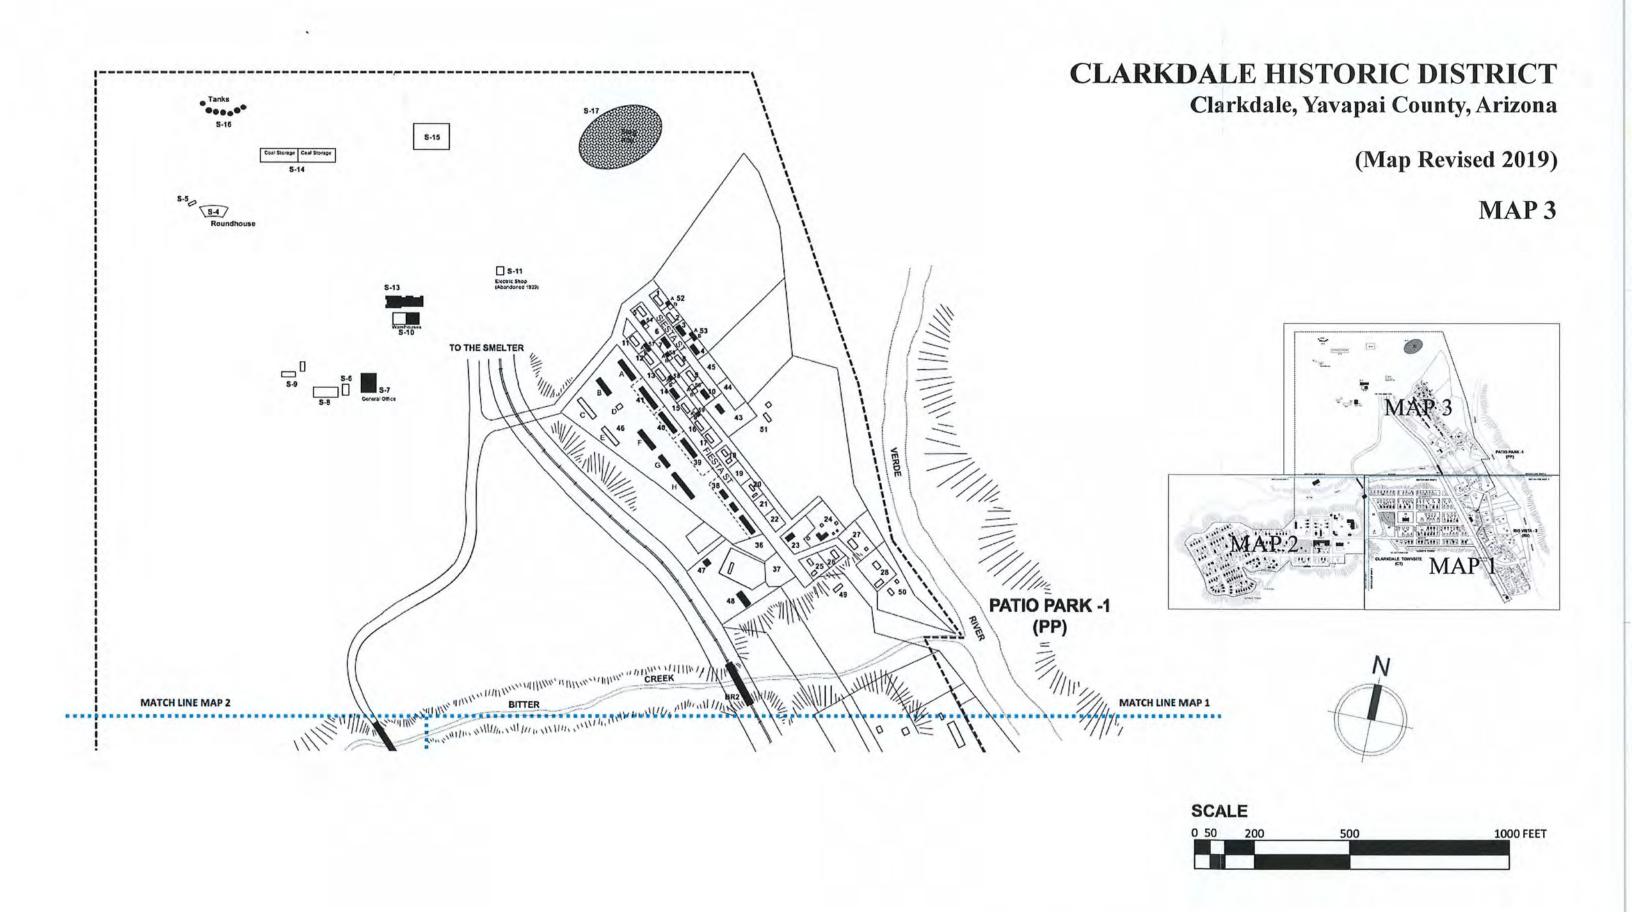

Significant Dates: N/A Architect Builder: N/A

Geographical Data:

The appropriate acreage is: approximately 460 acres
The verbal boundary description is amended to add the phrase: "See attached sketch map for precise boundaries."