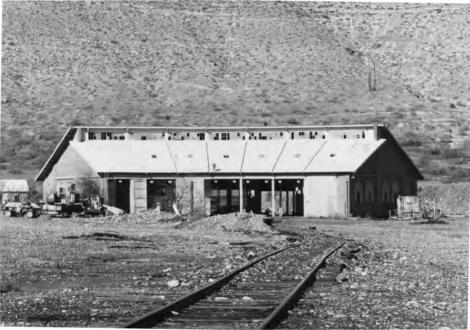

Historic Functions:

The list of historic functions taken from the narrative text includes:
Domestic/single dwelling, multiple dwelling; Commerce/department store,
business; Social/clubhouse; Government/city hall; Industry/manufacturing
facility, industrial storage; Transportation/rail related.
Current Functions include: Domestic/single dwelling, multiple dwelling;
Commerce/department store, business; Social/clubhouse; Government/city hall.