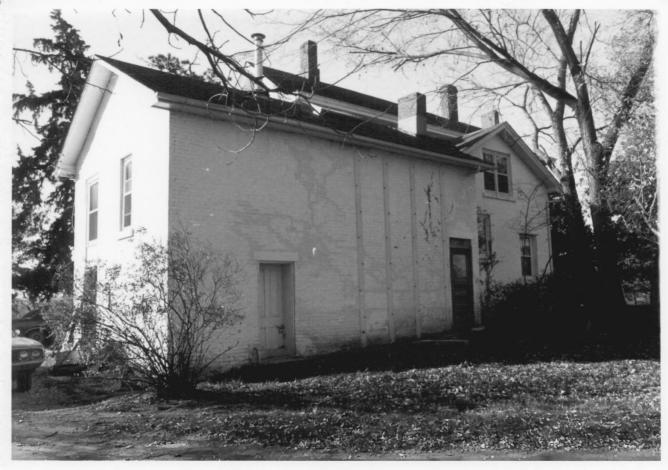

Photo credit: Dale Nimz, July 1981

Neg. on file: K.S.H.S.

Z OI .

Judge Nelson T. Stephens House, Lawrence, KS. Photo credit: Dale Nimz, July 1981 Neg. on file: K.S.H.S. View of carriage house north wall. note reinforcing steel bars 3 of 5