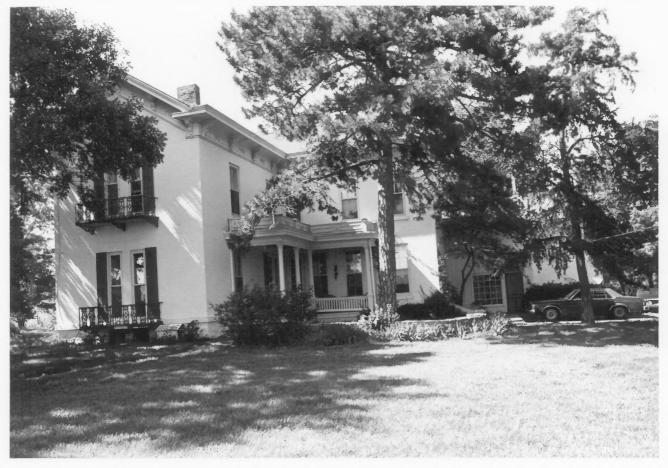

Judge Nelson T. Stephens House, Lawrence, KS. photo credit: Dale Nimz, July 1981 Neg. on file: K.S.H.S. View of front of house from southeast 1 of 5

View from southwest. Porch is 20th century addition

Judge Nelson T. Stephens House, Lawrence, KS.