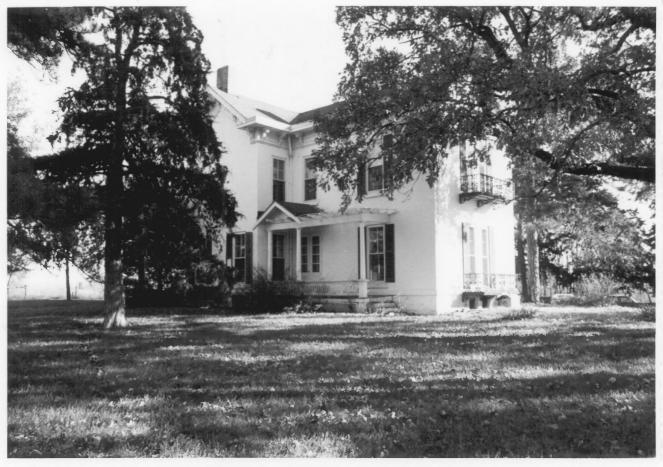

Judge Nelson T. Stephens House, Lawrence, KS. photo credit: Dale Nimz, July 1981 Neg. on file: K.S.H.S. View of front of house from southeast 1 of 5

View from southwest. Porch is 20th century addition

Judge Nelson T. Stephens House, Lawrence, KS.

Photo credit: Dale Nimz, July 1981

Neg. on file: K.S.H.S.

Z OI .

Judge Nelson T. Stephens House, Lawrence, KS. Photo credit: Dale Nimz, July 1981 Neg. on file: K.S.H.S. View of carriage house north wall. note reinforcing steel bars 3 of 5