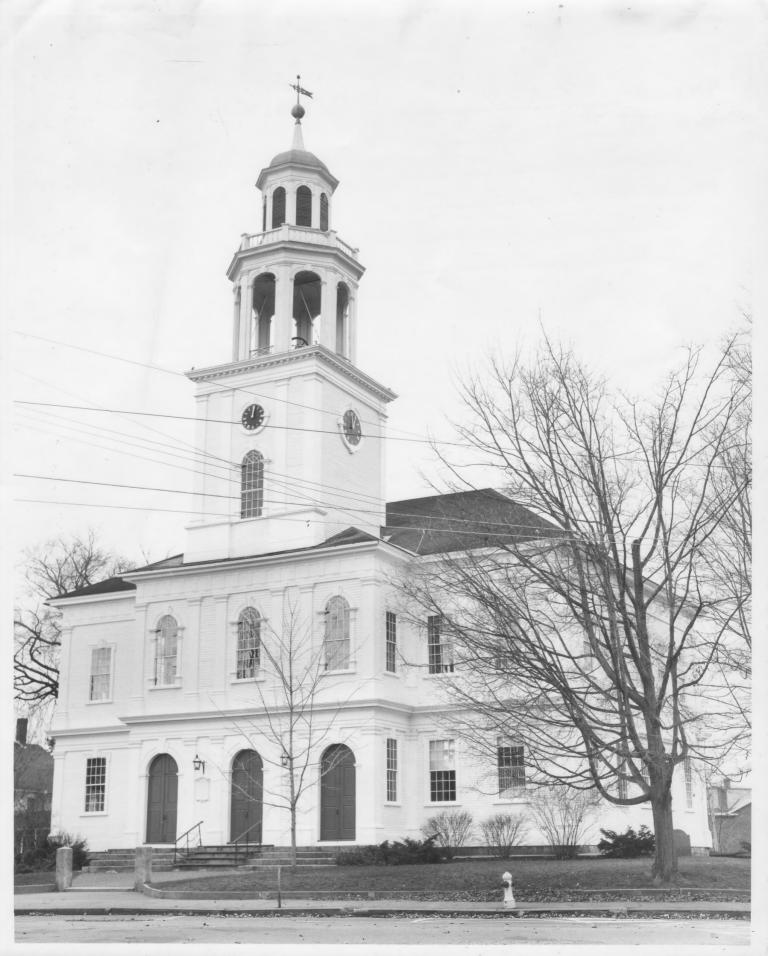

| VPS Num | ber 9-10-71                                                                                                                                                                                                                                           |                                                         |             |
|---------|-------------------------------------------------------------------------------------------------------------------------------------------------------------------------------------------------------------------------------------------------------|---------------------------------------------------------|-------------|
| itle:   |                                                                                                                                                                                                                                                       |                                                         |             |
| 190     | UNITED STATES DEPARTMENT OF THE INTERIOR NATIONAL PARK SERVICE                                                                                                                                                                                        | STAT.                                                   |             |
|         | NATIONAL REGISTER OF HISTORIC PLACES                                                                                                                                                                                                                  | New Hampshire                                           |             |
|         | PROPERTY PHOTOGRAPH FORM                                                                                                                                                                                                                              | Rockingham FOR NPS USE ONLY                             |             |
| S       | (Type all entries - attach to or enclose with photograph)                                                                                                                                                                                             | ENTRY NUMBER                                            | DATE        |
| z       | 1. NAME                                                                                                                                                                                                                                               | 01,9,33,0006                                            | 19/10/21    |
| TRUCTI  | COMMON: The Congregational Church (United Church of Christ)  AND/OR HISTORIC: The First Church  2. LOCATION  STREET AND NUMBER:  21 Front Street  CITY OR TOWN:  EXeter, I                                                                            |                                                         |             |
| S       | New Hampshire 33 Rocks                                                                                                                                                                                                                                | 0.30                                                    | 015         |
| Z       | 3. PHOTO REFERENCE ,                                                                                                                                                                                                                                  | 10N25 /                                                 |             |
| -       | Dell's Foto Shop                                                                                                                                                                                                                                      | REGISTER                                                | •           |
| ш·      | DATE OF PHOTO: December 1970 NEGATIVE FILED AT:                                                                                                                                                                                                       |                                                         |             |
| . ш     | Ben's Foto Shop Water Street                                                                                                                                                                                                                          | et Exeter N.H.                                          |             |
| S       | 4. IDENTIFICATION                                                                                                                                                                                                                                     | 3 0                                                     |             |
|         | This view, facing in a northerly direct of the church. The protruding bay, with below, three windows above and a window a sides, is surmounted by the square tower a belfry, tower and dome. A few stones in the stones in the square tower and dome. | its three gray d<br>t each level on<br>and clock. octag | oors<br>the |
|         | on the easterly side.                                                                                                                                                                                                                                 | Secretary and                                           | VIDIO10     |