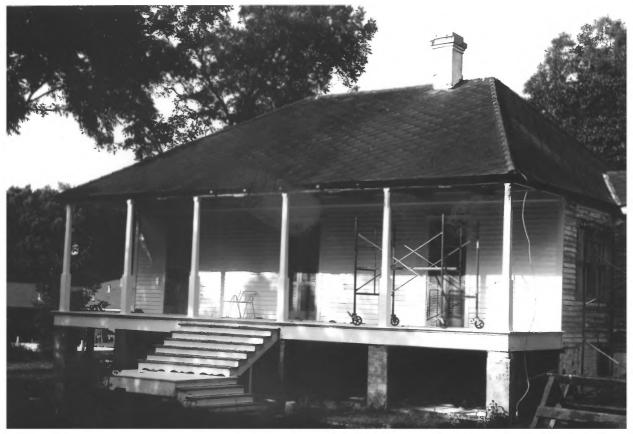

Montegut Plantation House LaPlace, St. John Parish, LA Donna Fricker LA State Historic Preservation Office Julv 1987 Photo #3 East

Montegut Plantation House LaPlace, St. John Parish, LA Donna Fricker LA State Historic Preservation Office July 1987 Photo #4 West