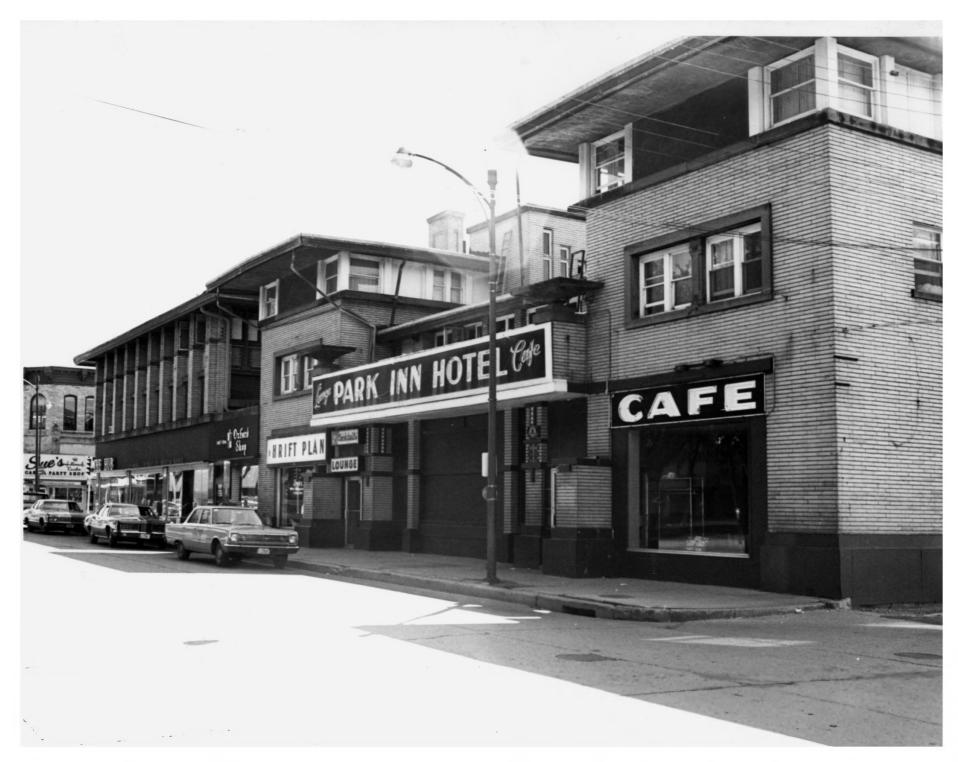

|                        | 1                                                                                   | 1017              | UNITED STATES DEPARTMENT OF THE<br>NATIONAL PARK SERVICE            | Iowa                                                      |                  |                       |      |  |
|------------------------|-------------------------------------------------------------------------------------|-------------------|---------------------------------------------------------------------|-----------------------------------------------------------|------------------|-----------------------|------|--|
|                        | RECEIVED NATIONAL REGISTER OF HISTORIC PLACES                                       |                   |                                                                     |                                                           |                  | COUNTY<br>Cerro Gordo |      |  |
|                        | HUI                                                                                 | - 0L1             | PROPERTY PHOTOGRAPH FO                                              |                                                           | FOR NPS USE ONLY |                       |      |  |
| H                      | <b>1</b>                                                                            | 2                 | 1972 PROPERTY PHOTOGRAPH FO                                         | (Type all entries - attach to or enclose with photograph) |                  |                       | DATE |  |
| F                      | MA.                                                                                 | TION              | WAINE A.                                                            |                                                           |                  | 1 4 SEP 1972          |      |  |
| 5                      |                                                                                     | si <del>s</del> ∓ | COMMON: / Park Inn Hotel                                            |                                                           |                  |                       |      |  |
| V                      | $\sum$                                                                              |                   | AND BARHISTORIC: Park Inn Hotel                                     |                                                           |                  |                       |      |  |
|                        | AN IN                                                                               | 2.7               | DEATION                                                             |                                                           |                  |                       |      |  |
|                        | υ                                                                                   |                   | STREET AND NUMBER:                                                  |                                                           |                  |                       |      |  |
| ⊃ 15 West State Street |                                                                                     |                   |                                                                     |                                                           |                  |                       |      |  |
|                        | R                                                                                   |                   | Mason City                                                          |                                                           |                  |                       |      |  |
|                        | <b></b>                                                                             |                   | STATE:                                                              | CODE                                                      | COUN TY:         |                       | CODE |  |
|                        | S                                                                                   |                   | Iowa                                                                | 14                                                        | Cei              | rro Gordo             | 033  |  |
|                        | Z                                                                                   | 3. 1              | PHOTO REFERENCE                                                     |                                                           |                  |                       |      |  |
|                        |                                                                                     |                   | PHOTO CREDIT: Mrs. John M. Crosman                                  |                                                           |                  |                       |      |  |
|                        |                                                                                     |                   | DATE OF PHOTO: September 19, 1971                                   |                                                           |                  |                       |      |  |
|                        | ш                                                                                   |                   | NEGATIVE FILED AT: Planning Department, City Hall, Mason City, Iowa |                                                           |                  |                       |      |  |
|                        | ш                                                                                   | <b>1</b> 7 11111  |                                                                     |                                                           |                  |                       |      |  |
|                        | S                                                                                   |                   | DENTIFICATION                                                       |                                                           |                  |                       |      |  |
|                        |                                                                                     |                   |                                                                     |                                                           |                  |                       |      |  |
|                        | View looking SE                                                                     |                   |                                                                     |                                                           |                  |                       |      |  |
|                        | Left Facade facing West State Street                                                |                   |                                                                     |                                                           |                  |                       |      |  |
|                        | Right facade facing on public alley<br>(Hub Clothing or Adams Building at far left) |                   |                                                                     |                                                           |                  |                       |      |  |
|                        |                                                                                     |                   | (nub clothing or Adams Building                                     | nams building at far legt)                                |                  |                       |      |  |