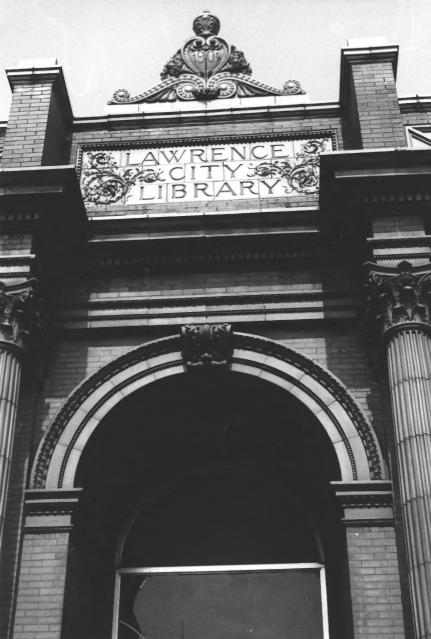

View from the south of the main entrance portico on the south front, showing the Corinthian columns and decorative terra cotta trim.

PROPERTY OF THE MATIONAL REGISTER

#435