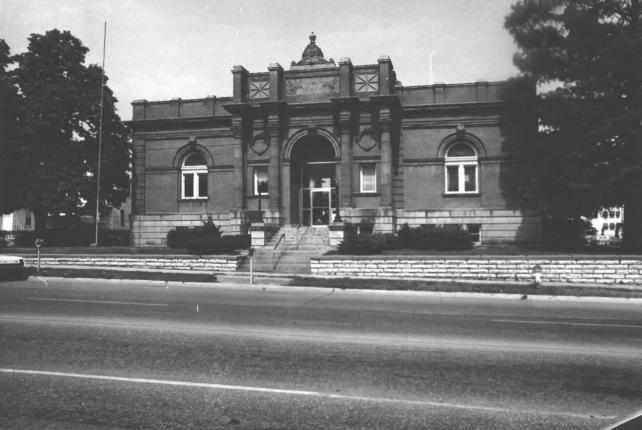

View of the south front of the old library from the south-southwest.

#5-05

DESCRIBE VIEW, DIRECTION, ETC.

PROPERTY OF THE NATIONAL REGISTER