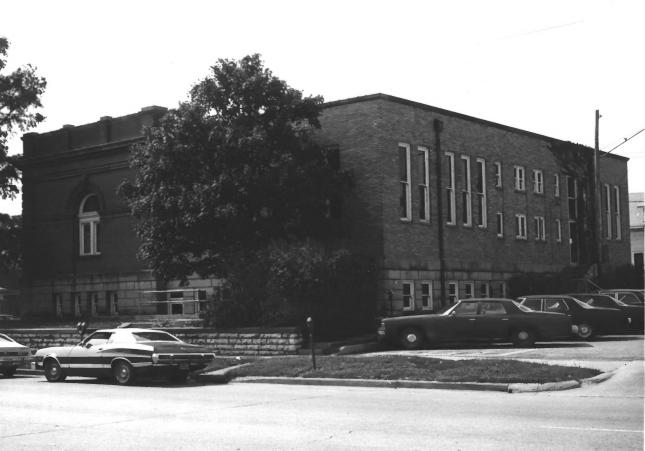

View of the library from the northeast showing the blonde brick addition to the north.

PROPERTY OF THE NATIONAL REGISTER