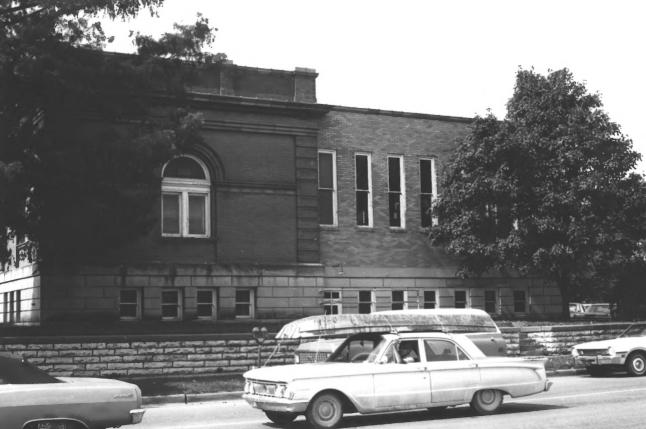

View from the south of the west window opening on the south front, showing the terra cotta decorative work.

#385

PROPERTY OF THE NATIONAL DEGICER

FORM 10-301 A (6/72)