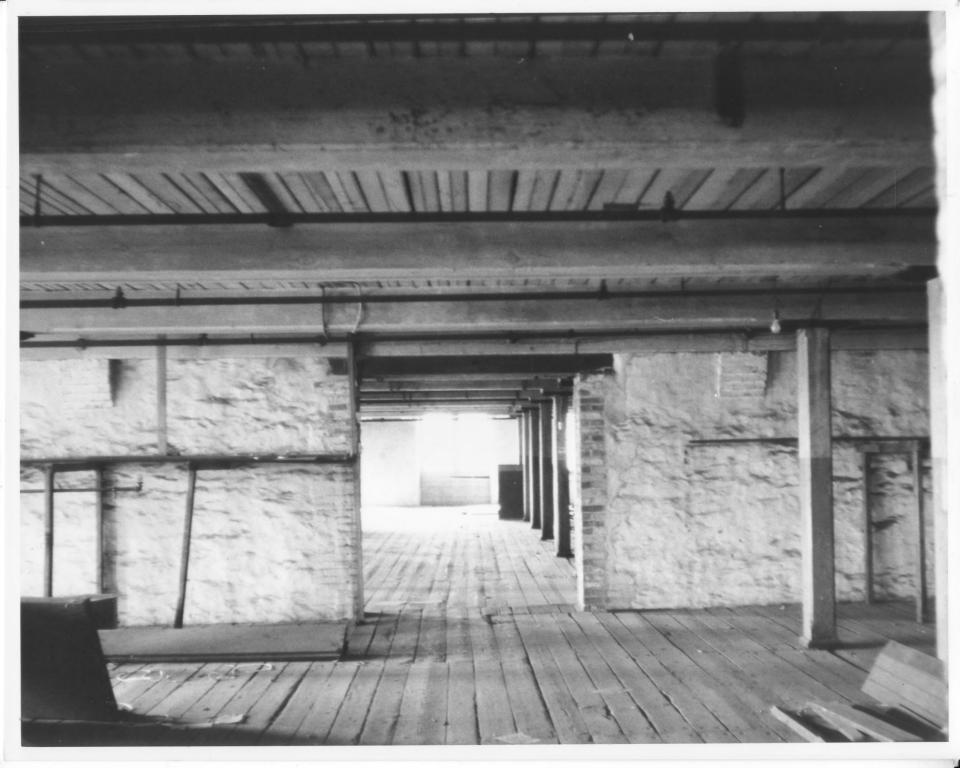

ROVIDENCE

O.

Negative: Rhode Island Historical Preservation

Commission

Typical interior, view to south

#3

MAY 2 3 1979

SHAKSPEARE HALL SPRAGUE- Larry Gould PROVIDENCE, RHODE ISLAND