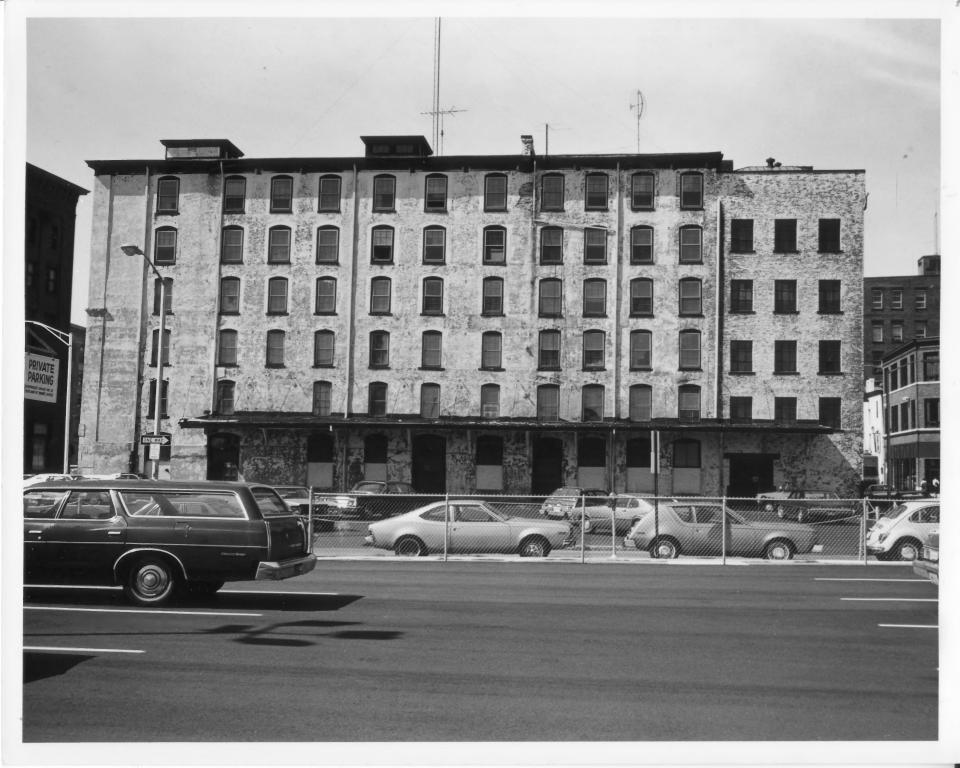

Facade

MAY 2-3 1979

#1

SHAKSPEARE HALL SO RAGUE KNIGHT BUILDING
PROVIDENCE, RHODE ISLAND

Photographer: Larry Gould PROVIDENCE COUNTY

Date: March 1978

Negative: Rhode Island Historical Preservation

Commission