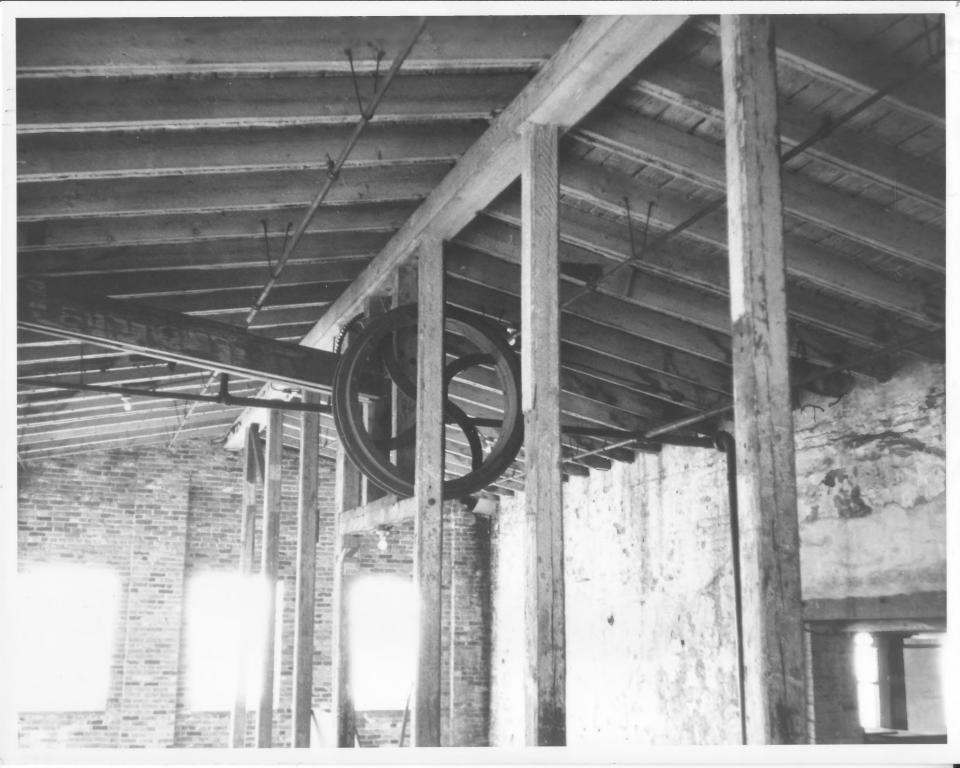

Photographer: Larry Gould PROVIDENCE Ca

Date; March 1978

Date; March 1978

Negative: Rhode Island Historical Preservation

Commission

Interior, fourth floor

#4

MAY 2 3 1979