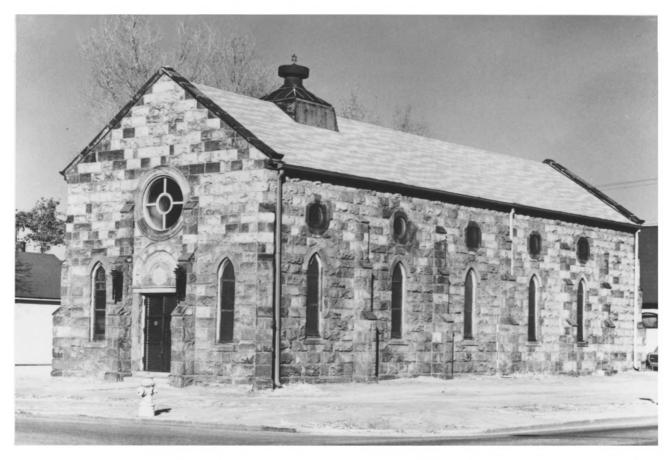

| (Type all entries - attach to or enclose with photograph) |      | FOR NPS USE ONLY |            |            |      |
|-----------------------------------------------------------|------|------------------|------------|------------|------|
|                                                           |      | 109: 12          | TRY NUMBER | DATE       |      |
| 1. NAME                                                   |      |                  | 10.1.10    | 9.0 : 0.00 |      |
| common: Emmanuel Shearith Israel                          | Chap | el               |            |            |      |
| AND/OR HISTORIC: Emmanuel Episcopal                       | Chap | el               |            | 1.         |      |
| 2. LOCATION                                               |      |                  |            |            |      |
| 1201 Tenth Street                                         |      |                  |            |            |      |
| CITY OR TOWN:                                             |      |                  |            |            |      |
| Denver                                                    |      |                  |            |            |      |
| STATE:                                                    | CODE | COUNTY:          |            | •          | CODE |
| Colorado                                                  | 05   | Denver           |            |            | 031  |
| 3. PHOTO REFERENCE                                        |      |                  |            |            |      |
| рното свешт: James Milmoe                                 |      |                  | 1211       | 11/2       |      |
| DATE OF PHOTO: 1969                                       |      |                  | 1          | 4 7        |      |
| NEGATIVE FILED AT:                                        |      | 13               | LIFE       | EIVEN (0)  |      |
| Colorado State Museum                                     |      |                  | NUVI       | 3 7        |      |
| 4. IDENTIFICATION                                         |      | 9                |            | 1969 -     |      |
| DESCRIBE VIEW, DIRECTION, ETC.                            |      | 0                | REGIS      | NA E       |      |
| View is to the north                                      |      |                  | 377        | 110        |      |

Number

Emmanuel Shearth Drael Chapel Emmanuel Episcopal Chapel Henver, Cobrado

> PHOTO BY JAMES MILHOE PLEASE GIVE CREDIT 1969

new is to the north

PROPERTY OF THE MATIGNAL DEGISTER