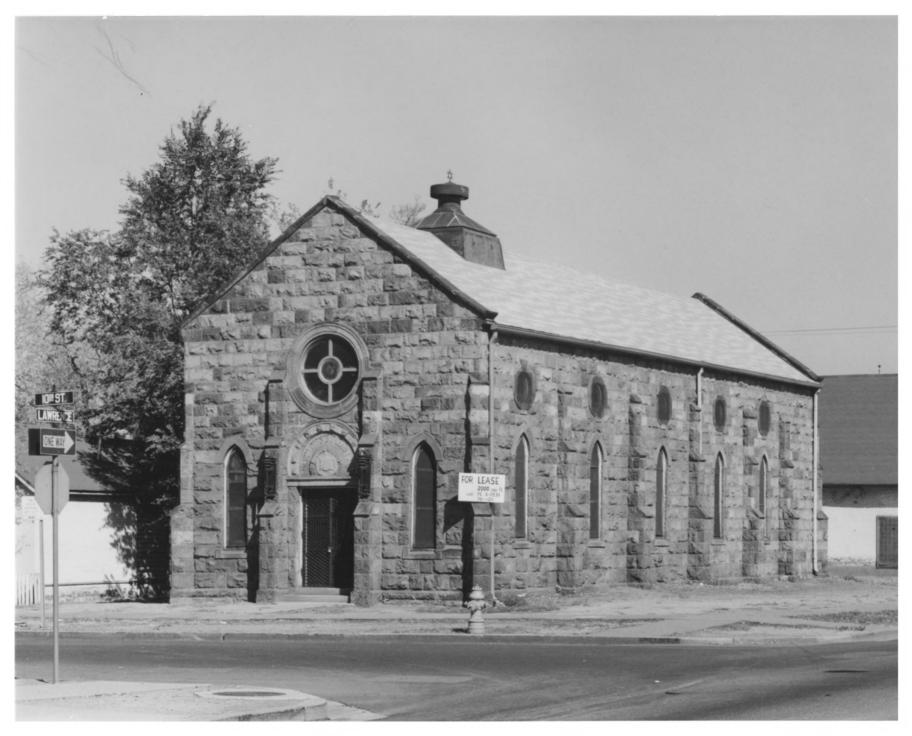

| (Type all entries - attach to or enclose with photograph) |      | FOR NPS USE ONLY |            |            |      |
|-----------------------------------------------------------|------|------------------|------------|------------|------|
|                                                           |      | 109: 12          | TRY NUMBER | DATE       |      |
| 1. NAME                                                   |      |                  | 10.1.10    | 9.0 : 0.00 |      |
| common: Emmanuel Shearith Israel                          | Chap | el               |            |            |      |
| AND/OR HISTORIC: Emmanuel Episcopal                       | Chap | el               |            | 1.         |      |
| 2. LOCATION                                               |      |                  |            |            |      |
| 1201 Tenth Street                                         |      |                  |            |            |      |
| CITY OR TOWN:                                             |      |                  |            |            |      |
| Denver                                                    |      |                  |            |            |      |
| STATE:                                                    | CODE | COUNTY:          |            | •          | CODE |
| Colorado                                                  | 05   | Denver           |            |            | 031  |
| 3. PHOTO REFERENCE                                        |      |                  |            |            |      |
| рното свешт: James Milmoe                                 |      |                  | 1211       | 11/2       |      |
| DATE OF PHOTO: 1969                                       |      |                  | 1          | 4 7        |      |
| NEGATIVE FILED AT:                                        |      | 13               | LIFE       | EIVEN (0)  |      |
| Colorado State Museum                                     |      |                  | NUVI       | 3 7        |      |
| 4. IDENTIFICATION                                         |      | 9                |            | 1969 -     |      |
| DESCRIBE VIEW, DIRECTION, ETC.                            |      | 0                | REGIS      | NA E       |      |
| View is to the north                                      |      |                  | 377        | 110        |      |

Number

Emmanuel Shearth Drael Chapel Emmanuel Episcopal Chapel Henver, Cobrado

> PHOTO BY JAMES MILHOE PLEASE GIVE CREDIT 1969

new is to the north

PROPERTY OF THE MATIGNAL DEGISTER