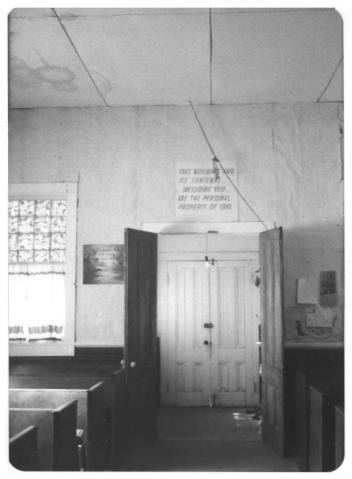

Magalia Community Church Magalia, Butte Co., Calif Photographer: C.H.Worthington Date 10/27/80 Interior of Church facing west showing dual front doors & dual inside inside enterance doors 10 of 15 photos JAN 11 102 DEC 8 1981