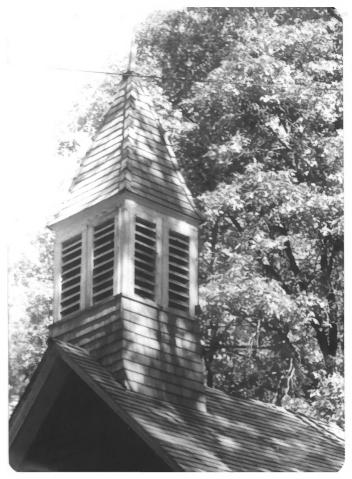

(5)

10-27-80

Church Befry

Magalia Community Church Magalia, Butte Co., Calif Photographer: C. H. Worthingtongra Date: 10/27/80 Church Beffry, facing northeast 6 of 15 photog.

JAN 1 1 1982 DEC 8 1981

10-27-80 Showing front & right side of Church.