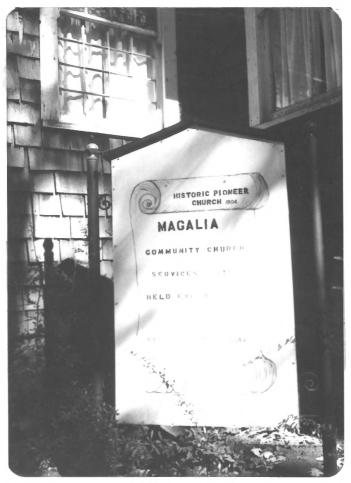

Sign advertising when church services are held

Magalia, Butte co, Calif Magalia Community Church Photographer: C. H. Worthington Date: 10/27/80 Close up: Information and day and hour services held. 3 of 15 photos Facing northeast