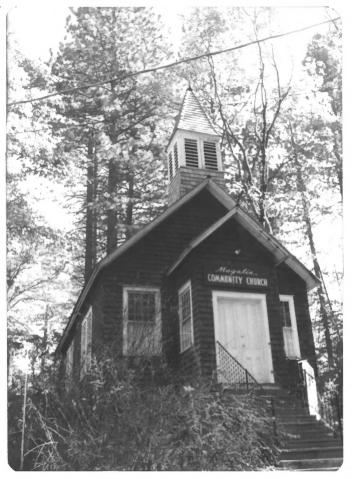

10-27-80

an almost straight on shot of Church front.

Magalia, Butte Co. Calif Magalia Community Church Photographer: C. H. Worthington Date: 10/27/80 Facing: Almost directly East

Front of Church 2 of 15 photos JAN 1 1 1982 DEC 8 1981