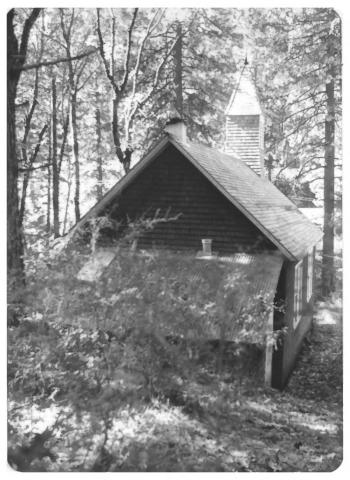

10-27-80 Shows right side + right rear (lean - to was built on when the building was reconstructed. It is believed this was done in 1904.

Magalia Butte Co, Calif

Magalia Community Church Photographer: C. H. Worthington Date: 10/27/80 Rear of church, facing slightly M north of west. 4 of 13 photos JAN 1 1 1982 DEC 8 1981

10-27-80

Rear & left side of church showing the lean to Ketchen which is about 10' × 20'. The chemical Toilet is licated in the left rear corner of the lean to.

Magalia Community Church Magalia, Butte Co. Calif Photographer: C. H. Worthington Date 10/27/80 Rear of Church, facing almost directly west. 5 of 15 photos JAN 11 1982 DEC 8 1981