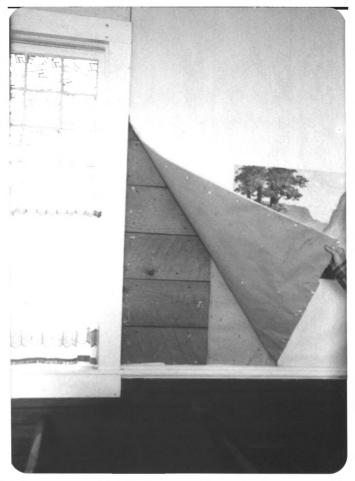

10-27-0

Showing original rough boards under Wall paper which was installed in 1904. note Vintage of Window. There are 10 such wendows in the building.

Magalia Community Church Magalia, Butte Co., Calif Photographer:C.H.Worthington Date: 10/27/80 Interior wall, facing south reflecting rough boards and wall paper, 1904 11 of 15 photos JAN I 1 1982 DEC 8 1981