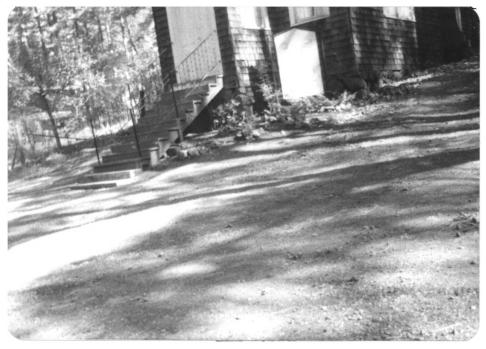

10-27-80 Grounds directly in front of church

Magalia Butte Co. Calif

Magalia Community Church Photographer: C. H. Worthington Date: 10/27/80 Facing: North East Sign of Worship and grounds in front of the Church DEC 8 1981 1 of 15 photos