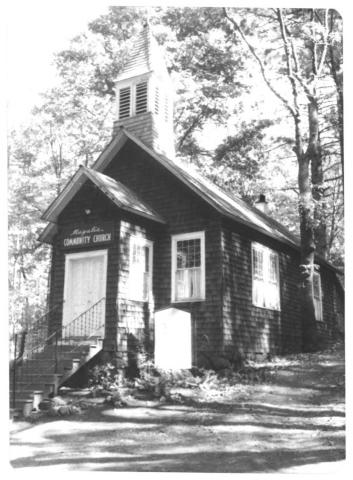

10-27-80

an almost straight on shot of Church front.

Magalia, Butte Co. Calif Magalia Community Church Photographer: C. H. Worthington Date: 10/27/80 Facing: Almost directly East

Front of Church 2 of 15 photos JAN 1 1 1982 DEC 8 1981

Magalia Community Church Magalia, Butte Co., Calif Photographer: C. H. Worthington Date: 10/27/80 Front and right side view, facing northeast 7 of 15 photosJAN 11 198EC 8 1981

10-27-80

Shows main entrance