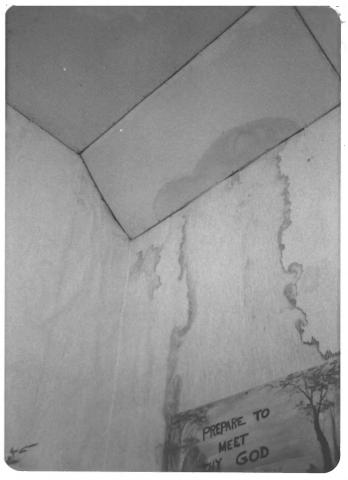

10-27-80 Interior of shurch showing stains on Wall + ceiling from rains in early 1980. a hen Cedar roof was installed in Sept 1980

Magalia Community Church Magalia, Butte Co., Calif Photographer:C.H.Worthington Date: 10/27/80 Interior of Church, south and east walls, and ceiling 12 of 15 photos. JAN I 1 1982 DEC 8 1981