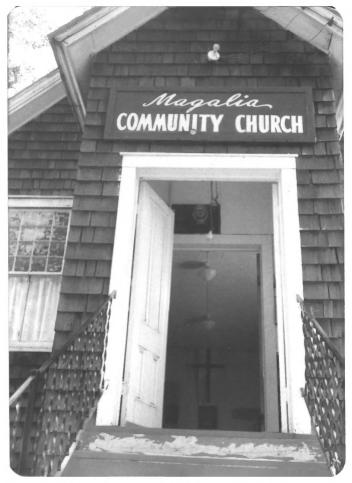

doors.

Magalia Community Church Magalia, Butte Co., Calif Photographer: C. H. Worthington Date: 10/27/80 Facing East, looking directly thru into the interior of the chruch 8 of 15 photospec- 8 1981

Original But house Suilt in 1904

Magalia Community Church Magalia, Butte Co., Calif Photographer: C. H. Worthington Date: 10/27/80 Facing south, on back end of property. 9,of 15 photos

10-27-80 Showing dual double entrance front doors,