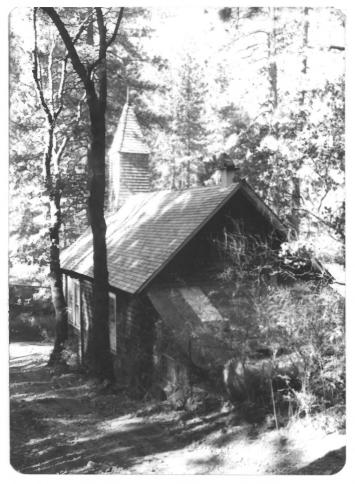

10-27-80 Shows right side + right rear (lean - to was built on when the building was reconstructed. It is believed this was done in 1904.

Magalia Butte Co, Calif

Magalia Community Church Photographer: C. H. Worthington Date: 10/27/80 Rear of church, facing slightly M north of west. 4 of 13 photos JAN 1 1 1982 DEC 8 1981