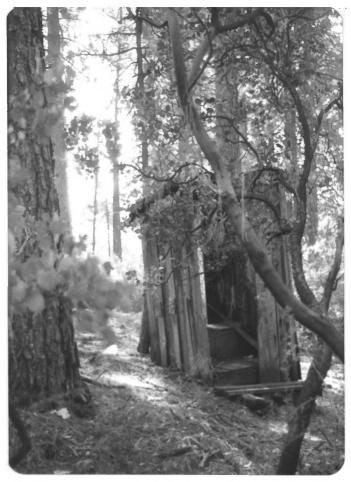

10-27-80

Rear & left side of church showing the lean to Ketchen which is about 10' × 20'. The chemical Toilet is licated in the left rear corner of the lean to.

Magalia Community Church Magalia, Butte Co. Calif Photographer: C. H. Worthington Date 10/27/80 Rear of Church, facing almost directly west. 5 of 15 photos JAN 11 1982 DEC 8 1981