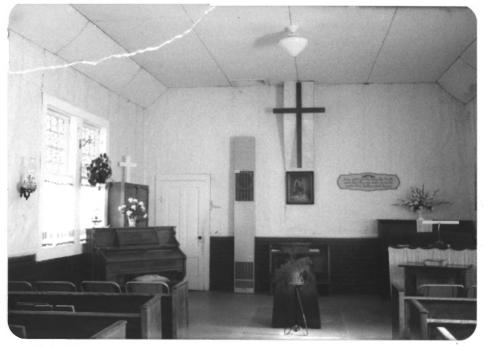

Magalia Community Church Magalia, Butte Co., Calif Photographer: C.H.Worthington Date 10/27/80 Interior of Church facing west showing dual front doors & dual inside inside enterance doors 10 of 15 photos JAN 11 102 DEC 8 1981

3 10-27-80 Picture of ald Organ that has been in use for about 100 yrs, It was recently repurbished.

Magalia Community Church Magalia, Butte Co, Calif Photographer: C.H.Worthington Date 10/27/80 Interior of church showing ancient working Organ, facing northeast. 14 of 15 photos-Dick 8 1981 JAN 11 1982

(14)

10-28-70

Shows interior of church looking from just inside the church entrance doors

Magalia Community Church Magalia, Butte Co., Calif. Photographer C.H.Worthington Date 10/27/80 Interior of church looking slightly north of east. 15 of 15 photos DEC 8 1981 JAN 1 1 1982