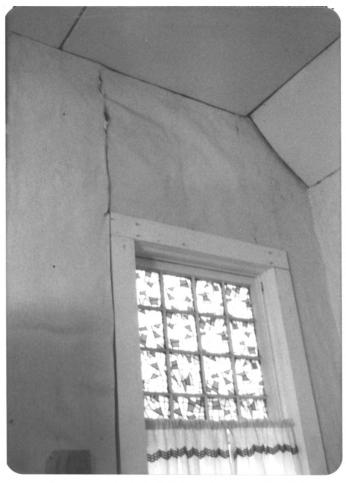

10-27-0

Showing original rough boards under Wall paper which was installed in 1904. note Vintage of Window. There are 10 such wendows in the building.

Magalia Community Church Magalia, Butte Co., Calif Photographer:C.H.Worthington Date: 10/27/80 Interior wall, facing south reflecting rough boards and wall paper, 1904 11 of 15 photos JAN I 1 1982 DEC 8 1981

10-27-80 Interior of shurch showing stains on Wall + ceiling from rains in early 1980. a hen Cedar roof was installed in Sept 1980

Magalia Community Church Magalia, Butte Co., Calif Photographer:C.H.Worthington Date: 10/27/80 Interior of Church, south and east walls, and ceiling 12 of 15 photos. JAN I 1 1982 DEC 8 1981

(12)

10-27-Pu Interior of church showing walls, ceiling & one window

Magalia Community Church Magalia, Butte Co., Calif Photographer:C.H.Worthington Date: 10/27/80 JAN 11 1982 Interior walls & ceiling facing southwest 13 of 15 photos 8 1981